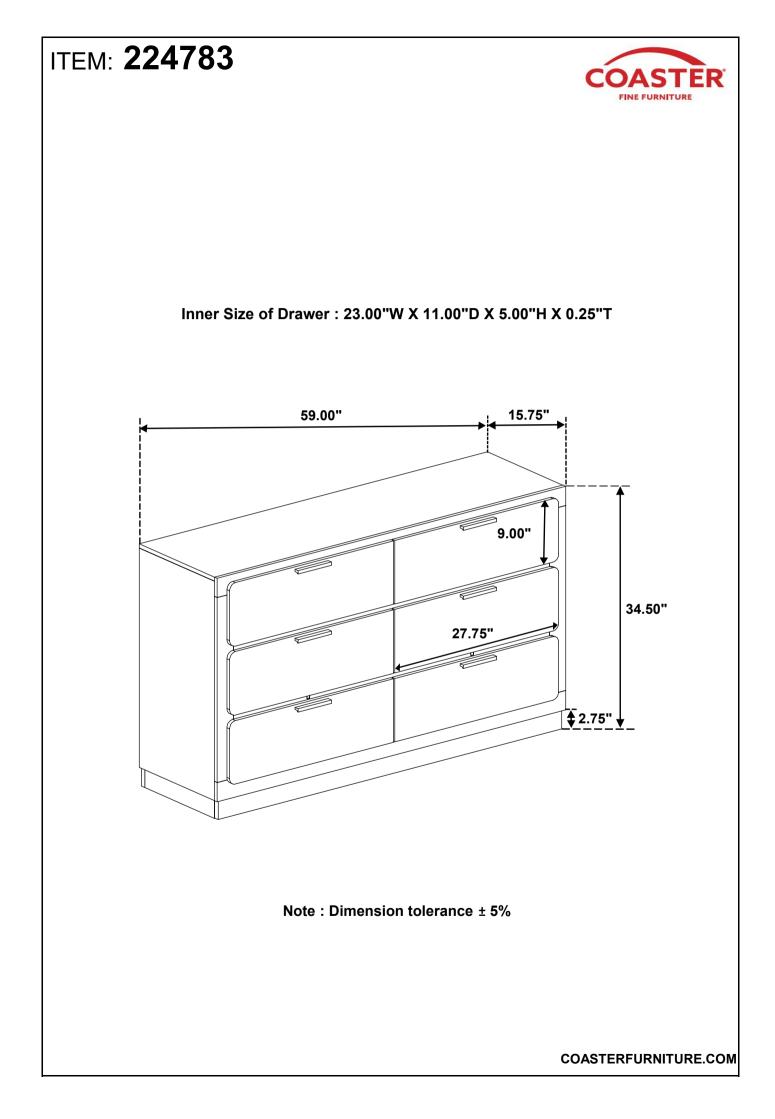

## ASSEMBLY INSTRUCTIONS COASTER FINE FURNITURE



Fine Furniture for every stage of life



REVISION 0 : 12/21/2023



COASTERFURNITURE.COM

## ITEM: 224784 ASSEMBLY INSTRUCTIONS



#### **ASSEMBLY TIPS:**

- 1. Remove hardware from box and sort by size.
- 2. Please check to see that all hardware and parts are present prior to start of assembly.
- 3. Please follow attached instructions in the same sequence as numbered to assure fast & easy assembly.



#### WARNING!

1. Don't attempt to repair or modify parts that are broken or defective. Please contact the store immediately.

2. This product is for home use only and not intended for commercial establishments.



# ITEM:**224784**

### ASSEMBLY INSTRUCTIONS



STEP 1



**Back View**