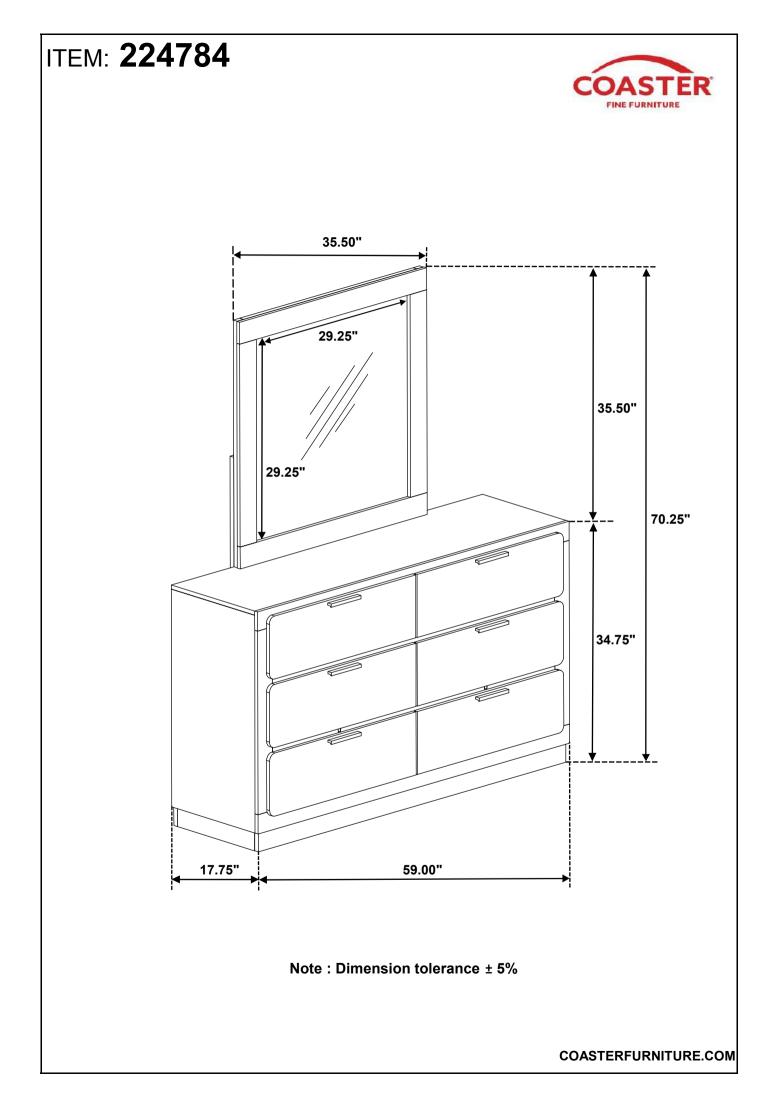

## ASSEMBLY INSTRUCTIONS COASTER FINE FURNITURE



Fine Furniture for every stage of life



REVISION 0 : 12/21/2023



COASTERFURNITURE.COM

## ITEM: 224784 ASSEMBLY INSTRUCTIONS



#### **ASSEMBLY TIPS:**

- 1. Remove hardware from box and sort by size.
- 2. Please check to see that all hardware and parts are present prior to start of assembly.
- 3. Please follow attached instructions in the same sequence as numbered to assure fast & easy assembly.



#### WARNING!

1. Don't attempt to repair or modify parts that are broken or defective. Please contact the store immediately.

2. This product is for home use only and not intended for commercial establishments.



# ITEM:**224784**

### ASSEMBLY INSTRUCTIONS



STEP 1



**Back View**