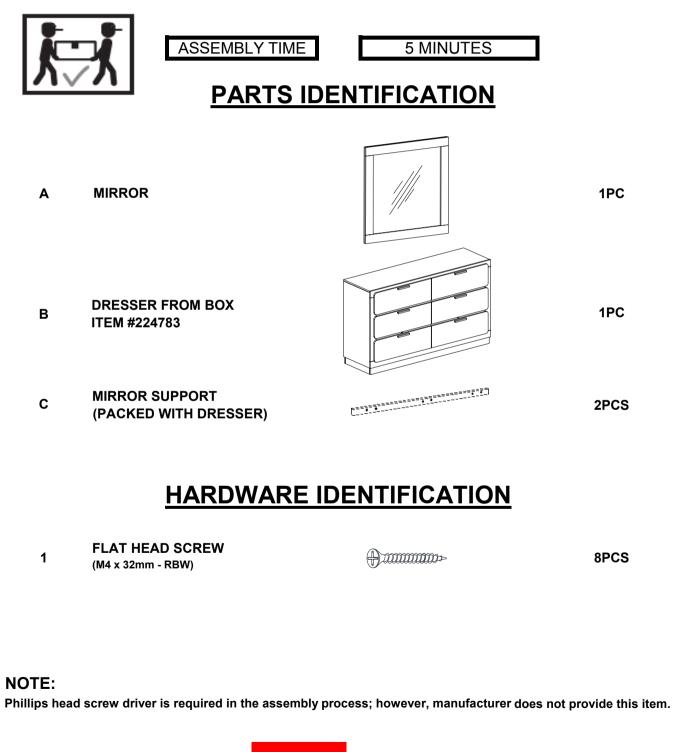

#### **ASSEMBLY TIPS:**

- 1. Remove hardware from box and sort by size.
- 2. Please check to see that all hardware and parts are present prior to start of assembly.
- 3. Please follow attached instructions in the same sequence as numbered to assure fast & easy assembly.