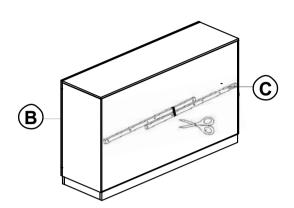

## ASSEMBLY INSTRUCTIONS COASTER FINE FURNITURE



Fine Furniture for every stage of life



REVISION 0 : 12/21/2023



COASTERFURNITURE.COM

## ITEM: 224784 ASSEMBLY INSTRUCTIONS



#### **ASSEMBLY TIPS:**

- 1. Remove hardware from box and sort by size.
- 2. Please check to see that all hardware and parts are present prior to start of assembly.
- 3. Please follow attached instructions in the same sequence as numbered to assure fast & easy assembly.



#### WARNING!

1. Don't attempt to repair or modify parts that are broken or defective. Please contact the store immediately.

2. This product is for home use only and not intended for commercial establishments.



# ITEM:**224784**

### ASSEMBLY INSTRUCTIONS



STEP 1



**Back View**