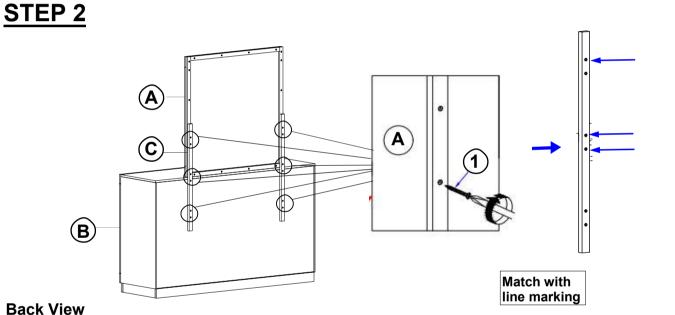

## ASSEMBLY INSTRUCTIONS COASTER FINE FURNITURE



Fine Furniture for every stage of life



REVISION 0 : 12/21/2023



COASTERFURNITURE.COM

## ITEM: 224784 ASSEMBLY INSTRUCTIONS



#### **ASSEMBLY TIPS:**

- 1. Remove hardware from box and sort by size.
- 2. Please check to see that all hardware and parts are present prior to start of assembly.
- 3. Please follow attached instructions in the same sequence as numbered to assure fast & easy assembly.



#### WARNING!

1. Don't attempt to repair or modify parts that are broken or defective. Please contact the store immediately.

2. This product is for home use only and not intended for commercial establishments.



# ITEM:**224784**

### ASSEMBLY INSTRUCTIONS



STEP 1



**Back View**