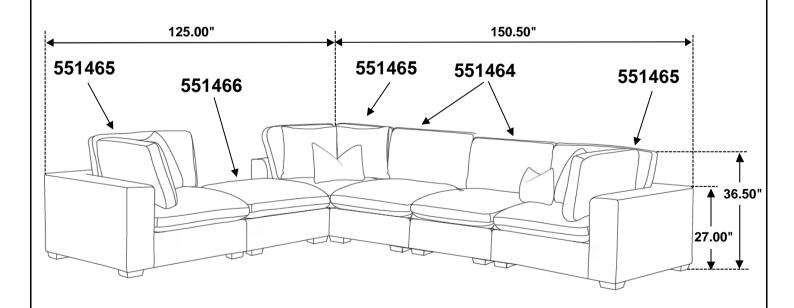

# 551464 *Armless Chair*

## ASSEMBLY INSTRUCTIONS COASTER FINE FURNITURE

Fine Furniture for every stage of life

551465 Corner Chair

## ASSEMBLY INSTRUCTIONS COASTER FINE FURNITURE

Fine Furniture for every stage of life

551466 Ottoman