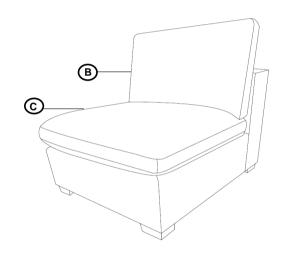

### **PARTS IDENTIFICATION**

| Α | BODY FRAME   | 1PC  |
|---|--------------|------|
| В | BACK CUSHION | 1PC  |
| С | SEAT CUSHION | 1PC  |
| D | LEG          | 4PCS |