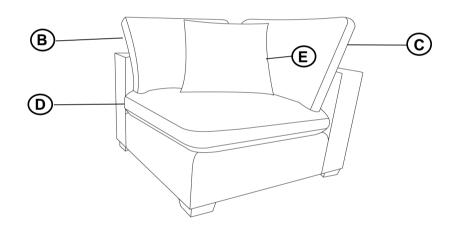

### **PARTS IDENTIFICATION**

| A | BODY FRAME         | 1PC  |
|---|--------------------|------|
| В | LEFT BACK CUSHION  | 1PC  |
| С | RIGHT BACK CUSHION | 1PC  |
| D | SEAT CUSHION       | 1PC  |
| E | PILLOW             | 1PC  |
| F | LEG                | 4PCS |