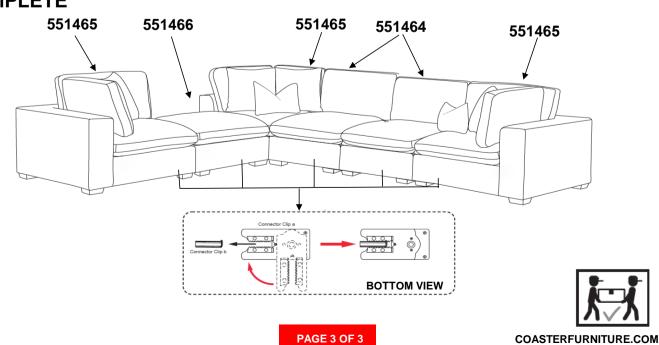

se check to see that all hardware and parts are present prior to start of assembly.
- 3. Please follow attached instructions in the same sequence as numbered to assure fast & easy assembly.



#### **WARNING!**

- 1. Don't attempt to repair or modify parts that are broken or defective. Please contact the store immediately.
- 2. This product is for home use only and not intended for commercial establishments.



ASSEMBLY TIME

15 MINUTES

### **PARTS IDENTIFICATION**

| A | BODY FRAME         | 1PC  |
|---|--------------------|------|
| В | LEFT BACK CUSHION  | 1PC  |
| С | RIGHT BACK CUSHION | 1PC  |
| D | SEAT CUSHION       | 1PC  |
| E | PILLOW             | 1PC  |
| F | LEG                | 4PCS |

# COASTER

### ASSEMBLY INSTRUCTIONS

### STEP 1



#### STEP 2



#### STEP 3 COMPLETE









Note: Dimension tolerance ±5%

**COASTERFURNITURE.COM** 



## ASSEMBLY INSTRUCTIONS COASTER FINE FURNITURE



Fine Furniture for every stage of life

551466 Ottoman



#### **ASSEMBLY INSTRUCTIONS**

#### **ASSEMBLY TIPS:**

- 1. Remove hardware from box and sort by size.
- 2. Please check to see that all hardware and parts are present prior to start of assembly.
- 3. Please follow attached instructions in the same sequence as numbered to assure fast & easy assembly.



#### **WARNING!**

- 1. Don't attempt to repair or modify parts that are broken or defective. Please contact the store immediately.
- 2. This product is for home use only and not intended for commercial establishments.



ASSEMBLY TIME

15 MINUTES

### PARTS IDENTIFICATION

**A OTTOMAN** 



1PC

**B** LEG



4PCS