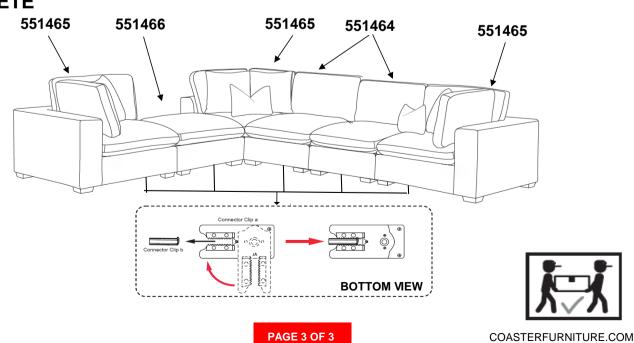

#### **ASSEMBLY INSTRUCTIONS**

#### **ASSEMBLY TIPS:**

- 1. Remove hardware from box and sort by size.
- 2. Please check to see that all hardware and parts are present prior to start of assembly.
- 3. Please follow attached instructions in the same sequence as numbered to assure fast & easy assembly.



#### **WARNING!**

- 1. Don't attempt to repair or modify parts that are broken or defective. Please contact the store immediately.
- 2. This product is for home use only and not intended for commercial establishments.



ASSEMBLY TIME

15 MINUTES

### **PARTS IDENTIFICATION**

| Α | BODY FRAME   | 1PC  |
|---|--------------|------|
| В | BACK CUSHION | 1PC  |
| С | SEAT CUSHION | 1PC  |
| D | LEG          | 4PCS |



# ASSEMBLY INSTRUCTIONS STEP 1



### STEP 2



### STEP 3 COMPLETE









Note: Dimension tolerance ±5%

COASTERFURNITURE.COM



## ASSEMBLY INSTRUCTIONS COASTER FINE FURNITURE



Fine Furniture for every stage of life

551465 Corner Chair





#### **ASSEMBLY TIPS:**

- 1. Remove hardware from box and sort by size.
- 2. Please check to see that all hardware and parts are present prior to start of assembly.
- 3. Please follow attached instructions in the same sequence as numbered to assure fast & easy assembly.



#### **WARNING!**

- 1. Don't attempt to repair or modify parts that are broken or defective. Please contact the store immediately.
- 2. This product is for home use only and not intended for commercial establishments.



ASSEMBLY TIME

15 MINUTES

### **PARTS IDENTIFICATION**

| A | BODY FRAME         | 1PC  |
|---|--------------------|------|