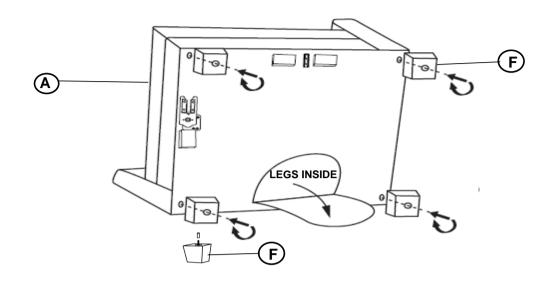

### **PARTS IDENTIFICATION**

| A | BODY FRAME         | 1PC  |
|---|--------------------|------|
| В | LEFT BACK CUSHION  | 1PC  |
| С | RIGHT BACK CUSHION | 1PC  |
| D | SEAT CUSHION       | 1PC  |
| E | PILLOW             | 1PC  |
| F | LEG                | 4PCS |