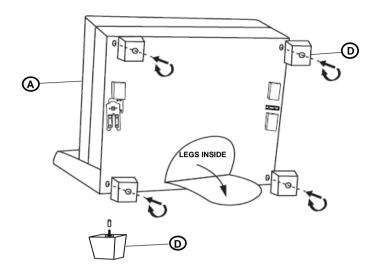

### **PARTS IDENTIFICATION**

| Α | BODY FRAME   | 1PC  |
|---|--------------|------|
| В | BACK CUSHION | 1PC  |
| С | SEAT CUSHION | 1PC  |
| D | LEG          | 4PCS |

# ASSEMBLY INSTRUCTIONS STEP 1