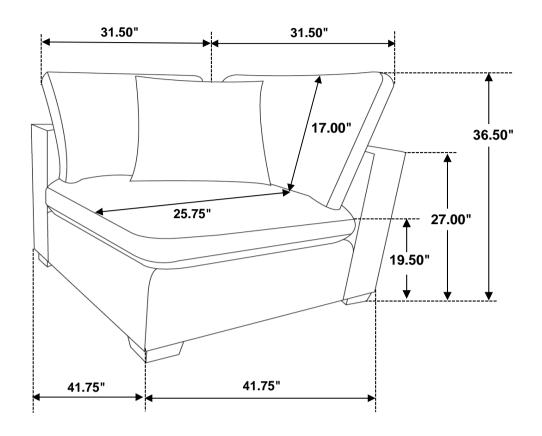

heck to see that all hardware and parts are present prior to start of assembly.
- 3. Please follow attached instructions in the same sequence as numbered to assure fast & easy assembly.



#### **WARNING!**

- 1. Don't attempt to repair or modify parts that are broken or defective. Please contact the store immediately.
- 2. This product is for home use only and not intended for commercial establishments.



ASSEMBLY TIME

15 MINUTES

### **PARTS IDENTIFICATION**

| A | BODY FRAME         | 1PC  |
|---|--------------------|------|
| В | LEFT BACK CUSHION  | 1PC  |
| С | RIGHT BACK CUSHION | 1PC  |
| D | SEAT CUSHION       | 1PC  |
| E | PILLOW             | 1PC  |
| F | LEG                | 4PCS |

# COASTER

### ASSEMBLY INSTRUCTIONS

### STEP 1



#### STEP 2



#### STEP 3 COMPLETE









Note: Dimension tolerance ±5%

**COASTERFURNITURE.COM** 



## ASSEMBLY INSTRUCTIONS COASTER FINE FURNITURE



Fine Furniture for every stage of life

551466 Ottoman



#### **ASSEMBLY INSTRUCTIONS**

#### **ASSEMBLY TIPS:**

- 1. Remove hardware from box and sort by size.
- 2. Please check to see that all hardware and parts are present prior to start of assembly.
- 3. Please follow attached instructions in the same sequence as numbered to assure fast & easy assembly.



#### **WARNING!**

- 1. Don't attempt to repair or modify parts that are broken or defective. Please contact the store immediately.
- 2. This product is for home use only and not intended for commercial establishments.



ASSEMBLY TIME

15 MINUTES

### PARTS IDENTIFICATION

**A OTTOMAN** 



1PC

**B** LEG



4PCS

# C