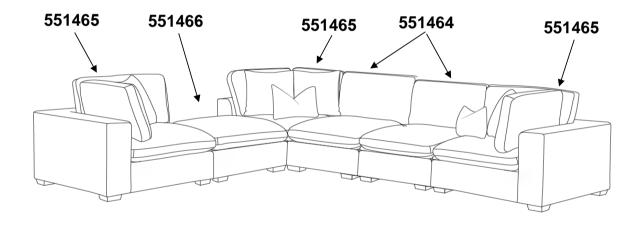

uctions in the same sequence as numbered to assure fast & easy assembly.



#### **WARNING!**

- 1. Don't attempt to repair or modify parts that are broken or defective. Please contact the store immediately.
- 2. This product is for home use only and not intended for commercial establishments.



ASSEMBLY TIME

15 MINUTES

### **PARTS IDENTIFICATION**

| A | BODY FRAME         | 1PC  |
|---|--------------------|------|
| В | LEFT BACK CUSHION  | 1PC  |
| С | RIGHT BACK CUSHION | 1PC  |
| D | SEAT CUSHION       | 1PC  |
| E | PILLOW             | 1PC  |
| F | LEG                | 4PCS |

# COASTER

### ASSEMBLY INSTRUCTIONS

### STEP 1



#### STEP 2



#### STEP 3 COMPLETE









Note: Dimension tolerance ±5%

**COASTERFURNITURE.COM** 



## ASSEMBLY INSTRUCTIONS COASTER FINE FURNITURE



Fine Furniture for every stage of life

551466 Ottoman



#### **ASSEMBLY INSTRUCTIONS**

#### **ASSEMBLY TIPS:**

- 1. Remove hardware from box and sort by size.
- 2. Please check to see that all hardware and parts are present prior to start of assembly.
- 3. Please follow attached instructions in the same sequence as numbered to assure fast & easy assembly.



#### **WARNING!**

- 1. Don't attempt to repair or modify parts that are broken or defective. Please contact the store immediately.
- 2. This product is for home use only and not intended for commercial establishments.



ASSEMBLY TIME

15 MINUTES

### PARTS IDENTIFICATION

**A OTTOMAN** 



1PC

**B** LEG



4PCS

# COASTER

## ASSEMBLY INSTRUCTIONS

### STEP 1



#### STEP 2



# STEP 3 COMPLETE









Note: Dimension toleran