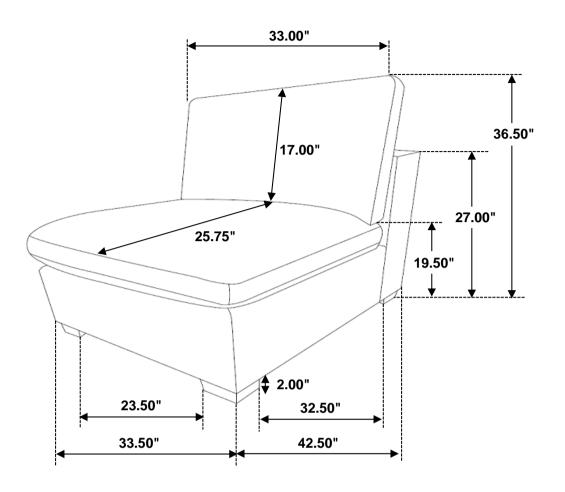

## **ASSEMBLY INSTRUCTIONS**

#### **ASSEMBLY TIPS:**

- 1. Remove hardware from box and sort by size.
- 2. Please check to see that all hardware and parts are present prior to start of assembly.
- 3. Please follow attached instructions in the same sequence as numbered to assure fast & easy assembly.



#### **WARNING!**

- 1. Don't attempt to repair or modify parts that are broken or defective. Please contact the store immediately.
- 2. This product is for home use only and not intended for commercial establishments.



ASSEMBLY TIME

15 MINUTES

### **PARTS IDENTIFICATION**

| Α | BODY FRAME   | 1PC  |
|---|--------------|------|
| В | BACK CUSHION | 1PC  |
| С | SEAT CUSHION | 1PC  |
| D | LEG          | 4PCS |



# ASSEMBLY INSTRUCTIONS STEP 1



### STEP 2



### STEP 3 COMPLETE









Note: Dimension tolerance ±5%

COASTERFURNITURE.COM



## ASSEMBLY INSTRUCTIONS COASTER FINE FURNITURE



Fine Furniture for every stage of life

551465 Corner Chair





#### **ASSEMBLY TIPS:**

- 1. Remove hardware from box and sort by size.
- 2. Please check to see that all hardware and parts are present prior to start of assembly.
- 3. Please follow attached instructions in the same sequence as numbered to assure fast & easy assembly.



#### **WARNING!**

- 1. Don't attempt to repair or modify parts that are broken or defective. Please contact the store immediately.
- 2. This product is for home use only and not intended for commercial establishments.



ASSEMBLY TIME

15 MINUTES

### **PARTS IDENTIFICATION**

| A | BODY FRAME         | 1PC  |
|---|--------------------|------|
| В