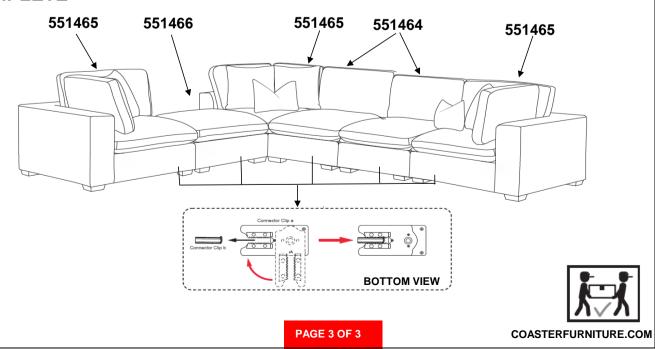

# 551464 *Armless Chair*

## ASSEMBLY INSTRUCTIONS COASTER FINE FURNITURE

Fine Furniture for every stage of life

551465 Corner Chair

## ASSEMBLY INSTRUCTIONS COASTER FINE FURNITURE

Fine Furniture for every stage of life

551466 Ottoman