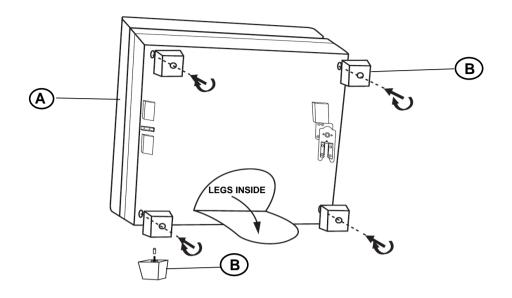

RNITURE.COM** 



## ASSEMBLY INSTRUCTIONS COASTER FINE FURNITURE



Fine Furniture for every stage of life

551466 Ottoman



#### **ASSEMBLY INSTRUCTIONS**

#### **ASSEMBLY TIPS:**

- 1. Remove hardware from box and sort by size.
- 2. Please check to see that all hardware and parts are present prior to start of assembly.
- 3. Please follow attached instructions in the same sequence as numbered to assure fast & easy assembly.



#### **WARNING!**

- 1. Don't attempt to repair or modify parts that are broken or defective. Please contact the store immediately.
- 2. This product is for home use only and not intended for commercial establishments.



ASSEMBLY TIME

15 MINUTES

### PARTS IDENTIFICATION

**A OTTOMAN** 



1PC

**B** LEG



4PCS

# COASTER

## ASSEMBLY INSTRUCTIONS

### STEP 1



#### STEP 2



# STEP 3 COMPLETE









Note: Dimension tolerance ±5%

**COASTERFURNITURE.COM**