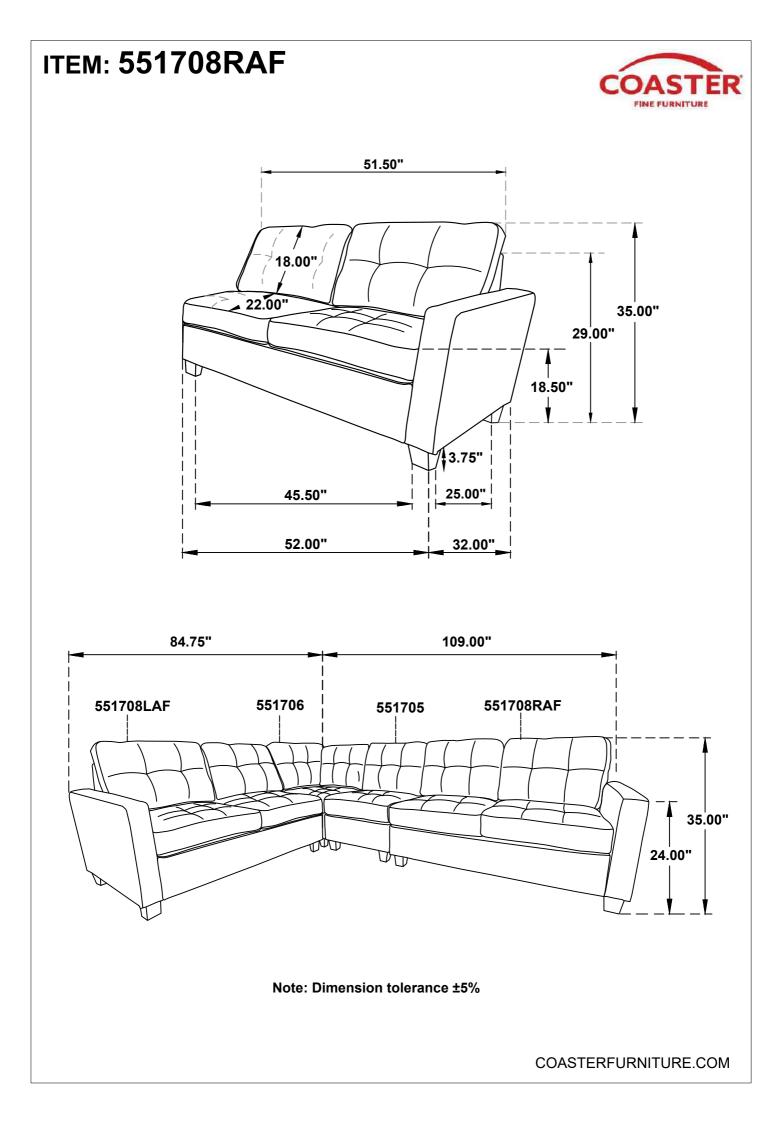

551708LAF ASSEMBLY INSTRUCTIONS



<u>STEP 7</u>







PAGE 1 OF 5

## ITEM: 551708RAF ASSEMBLY INSTRUCTIONS



#### **ASSEMBLY TIPS:**

- 1. Remove hardware from box and sort by size.
- 2. Please check to see that all hardware and parts are present prior to start of assembly.
- 3. Please follow attached instructions in the same sequence as numbered to assure fast & easy assembly.



#### WARNING!

1. Don't attempt to repair or modify parts that are broken or defective. Please contact the store immediately.

2. This product is for home use only and not intended for commercial establishments.



PAGE 2 OF 5

# ITEM: 551708RAF

### **ASSEMBLY INSTRUCTIONS**



### <u>STEP 1</u>



### STEP 2



### STEP 3



### <u>STEP 4</u>





# ITEM: 551708RAF ASSEMBLY INSTRUCTIONS



<u>STEP 7</u>