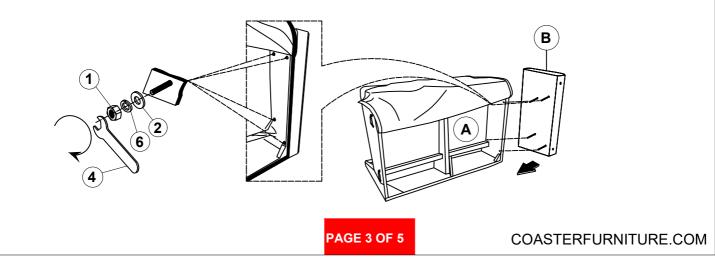

BLY INSTRUCTIONS



<u>STEP 5</u>



STEP 6 COMPLETE



# ITEM: 551708LAF ASSEMBLY INSTRUCTIONS



<u>STEP 7</u>







PAGE 1 OF 5

## ITEM: 551708RAF ASSEMBLY INSTRUCTIONS



#### **ASSEMBLY TIPS:**

- 1. Remove hardware from box and sort by size.
- 2. Please check to see that all hardware and parts are present prior to start of assembly.
- 3. Please follow attached instructions in the same sequence as numbered to assure fast & easy assembly.



#### WARNING!

1. Don't attempt to repair or modify parts that are broken or defective. Please contact the store immediately.

2. This product is for home use only and not intended for commercial establishments.



PAGE 2 OF 5

# ITEM: 551708RAF

### **ASSEMBLY INSTRUCTIONS**



### <u>STEP 1</u>



### STEP 2



### STEP 3



### <u>STEP 4</u>





# ITEM: 551708RAF ASSEMBLY INSTRUCTIONS



<u>STEP 7</u>