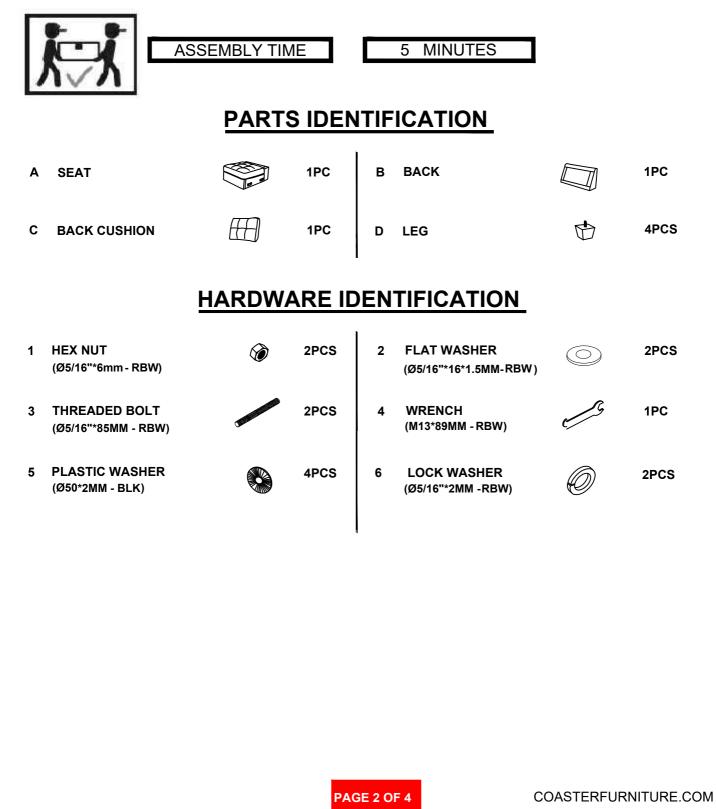

#### **ASSEMBLY TIPS:**

- 1. Remove hardware from box and sort by size.
- 2. Please check to see that all hardware and parts are present prior to start of assembly.
- 3. Please follow attached instructions in the same sequence as numbered to assure fast & easy assembly.