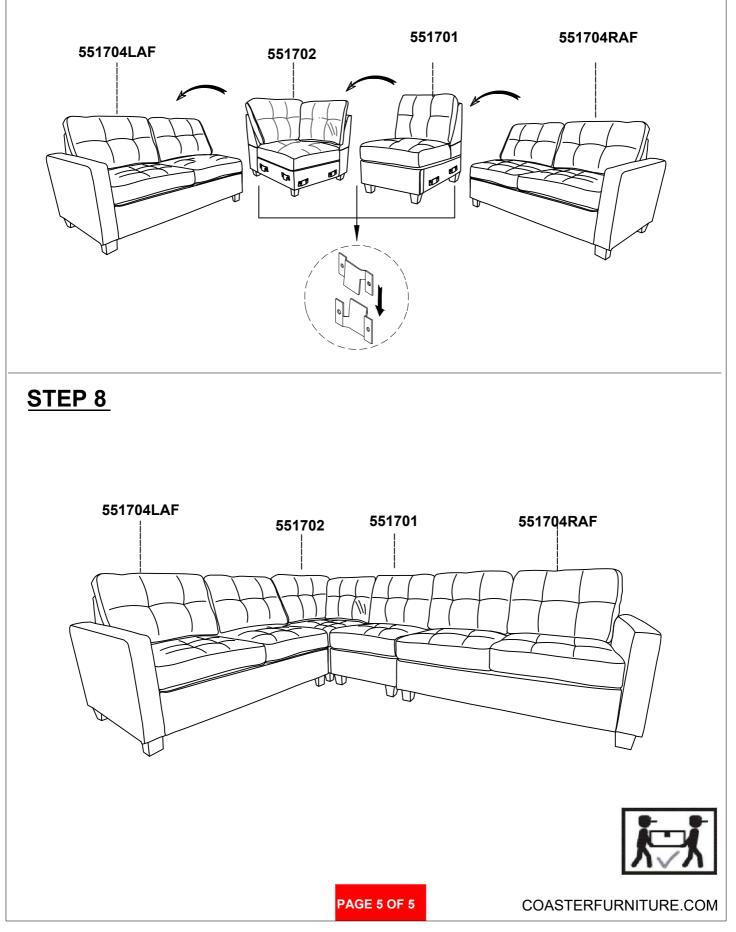

intended for commercial establishments.



PAGE 2 OF 4



# ITEM: 551706 ASSEMBLY INSTRUCTIONS



STEP 5









# ITEM: 551708LAF ASSEMBLY INSTRUCTIONS



#### **ASSEMBLY TIPS:**

- 1. Remove hardware from box and sort by size.
- 2. Please check to see that all hardware and parts are present prior to start of assembly.
- 3. Please follow attached instructions in the same sequence as numbered to assure fast & easy assembly.



#### WARNING!

1. Don't attempt to repair or modify parts that are broken or defective. Please contact the store immediately.

2. This product is for home use only and not intended for commercial establishments.



PAGE 2 OF 5



# ITEM: 551708LAF ASSEMBLY INSTRUCTIONS



<u>STEP 5</u>



STEP 6 COMPLETE



# ITEM: 551708LAF ASSEMBLY INSTRUCTIONS



<u>STEP 7</u>







PAGE 1 OF 5

## ITEM: 551708RAF ASSEMBLY INSTRUCTIONS



#### **ASSEMBLY TIPS:**

- 1. Remove hardware from box and sort by size.
- 2. Please check to see that all hardware and parts are present prior to start of assembly.
- 3. Please follow attached instructions in the same sequence as numbered to assure fast & easy assembly.



#### WARNING!

1. Don't attempt to repair or modify parts that are broken or defective. Please contact the store immediately.

2. This product is for home use only and not intended for commercial establishments.



PAGE 2 OF 5

# ITEM: 551708RAF

### **ASSEMBLY INSTRUCTIONS**



### <u>STEP 1</u>



### STEP 2



### STEP 3



### <u>STEP 4</u>





# ITEM: 551708RAF ASSEMBLY INSTRUCTIONS



<u>STEP 7</u>