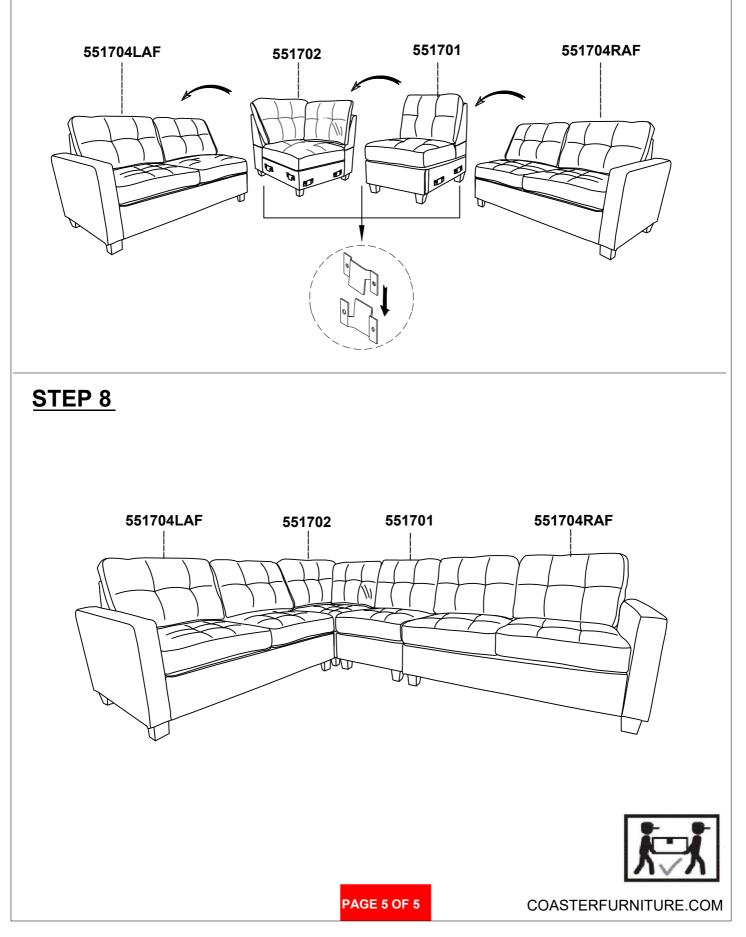

: 551708LAF ASSEMBLY INSTRUCTIONS



<u>STEP 7</u>







PAGE 1 OF 5

## ITEM: 551708RAF ASSEMBLY INSTRUCTIONS



#### **ASSEMBLY TIPS:**

- 1. Remove hardware from box and sort by size.
- 2. Please check to see that all hardware and parts are present prior to start of assembly.
- 3. Please follow attached instructions in the same sequence as numbered to assure fast & easy assembly.



#### WARNING!

1. Don't attempt to repair or modify parts that are broken or defective. Please contact the store immediately.

2. This product is for home use only and not intended for commercial establishments.



PAGE 2 OF 5

# ITEM: 551708RAF

### **ASSEMBLY INSTRUCTIONS**



### <u>STEP 1</u>



### STEP 2



### STEP 3



### <u>STEP 4</u>





# ITEM: 551708RAF ASSEMBLY INSTRUCTIONS



<u>STEP 7</u>