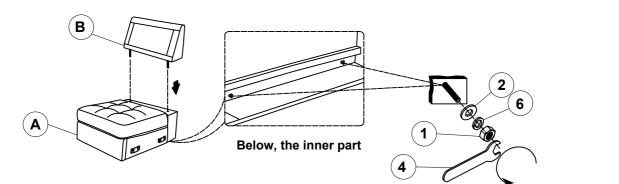

COASTERFURNITURE.COM

# ITEM: 551705 ASSEMBLY INSTRUCTIONS



#### **ASSEMBLY TIPS:**

- 1. Remove hardware from box and sort by size.
- 2. Please check to see that all hardware and parts are present prior to start of assembly.
- 3. Please follow attached instructions in the same sequence as numbered to assure fast & easy assembly.



#### WARNING!

1. Don't attempt to repair or modify parts that are broken or defective. Please contact the store immediately.

2. This product is for home use only and not intended for commercial establishments.



# ITEM: 551705

## ASSEMBLY INSTRUCTIONS



### <u>STEP 1</u>



### STEP 2







STEP 4 COMPLETE



# ITEM: 551705 ASSEMBLY INSTRUCTIONS



<u>STEP 7</u>







REVISION 0: 11/02/2023

PAGE 1 OF 4

COASTERFURNITURE.COM

# ITEM: 551706 ASSEMBLY INSTRUCTIONS



#### **ASSEMBLY TIPS:**

- 1. Remove hardware from box and sort by size.
- 2. Please check to see that all hardware and parts are present prior to start of assembly.
- 3. Please follow attached instructions in the same sequence as numbered to assure fast & easy assembly.



#### WARNING!

1. Don't attempt to repair or modify parts that are broken or defective. Please contact the store immediately.

2. This product is for home use only and not intended for commercial establishments.



PAGE 2 OF 4



# ITEM: 551706 ASSEMBLY INSTRUCTIONS



STEP 5









# ITEM: 551708LAF ASSEMBLY INSTRUCTIONS



#### **ASSE