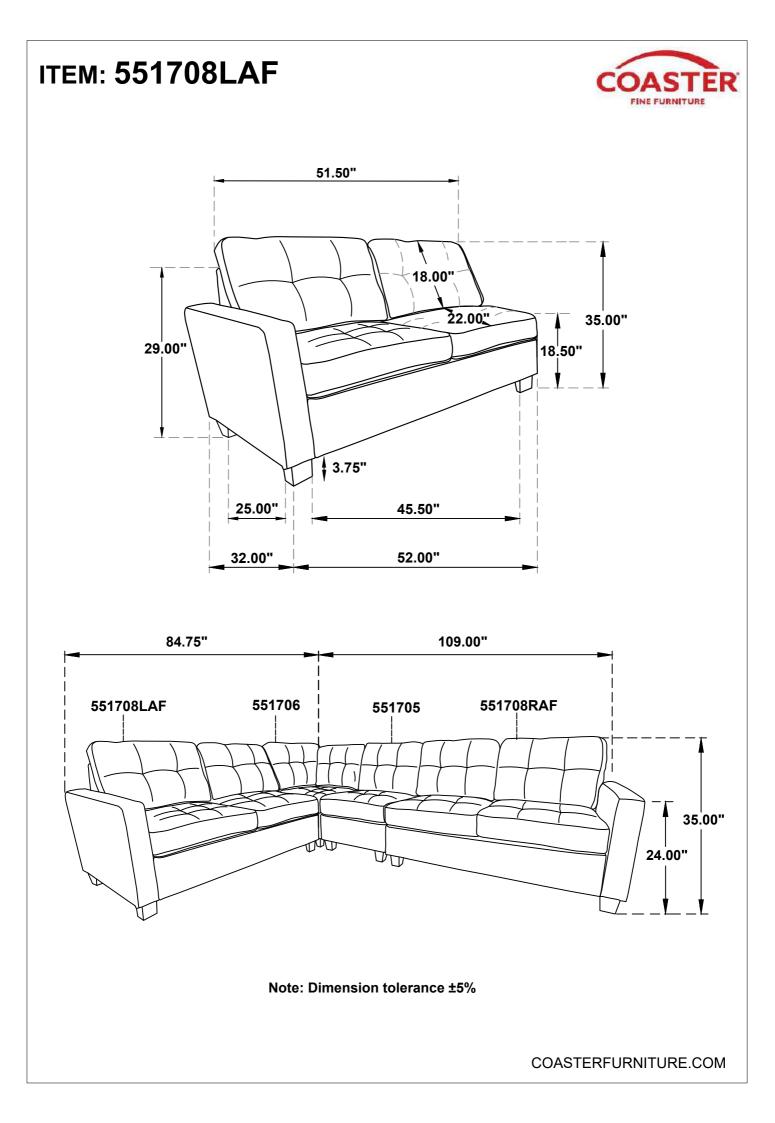

ntended for commercial establishments.



PAGE 2 OF 4



# ITEM: 551706 ASSEMBLY INSTRUCTIONS



STEP 5









# ITEM: 551708LAF ASSEMBLY INSTRUCTIONS



#### **ASSEMBLY TIPS:**

- 1. Remove hardware from box and sort by size.
- 2. Please check to see that all hardware and parts are present prior to start of assembly.
- 3. Please follow attached instructions in the same sequence as numbered to assure fast & easy assembly.



#### WARNING!

1. Don't attempt to repair or modify parts that are broken or defective. Please contact the store immediately.

2. This product is for home use only and not intended for commercial establishments.



PAGE 2 OF 5



# ITEM: 551708LAF ASSEMBLY INSTRUCTIONS



<u>STEP 5</u>



STEP 6 COMPLETE



# ITEM: 551708LAF ASSEMBLY INSTRUCTIONS



<u>STEP 7</u>







PAGE 1 OF 5

## ITEM: 551708RAF ASSEMBLY INSTRUCTIONS



#### **ASSEMBLY TIPS:**

- 1. Remove hardware from box and sort by size.
- 2. Please check to see that all hardware and parts are present prior to start of assembly.
- 3. Please follow attached instructions in the same sequence as numbered to assure fast & easy assembly.



#### WARNING!

1. Don't attempt to repair or modify parts that are broken or defective. Please contact the store immediately.

2. This product is for home use only and not intended for commercial establishments.



PAGE 2 OF 5

# ITEM: 551708RAF

### **ASSEMBLY INSTRUCTIONS**



### <u>STEP 1</u>



### STEP 2



### STEP 3



### <u>STEP 4</u>





# ITEM: 551708RAF ASSEMBLY INSTRUCTIONS



<u>STEP 7</u>