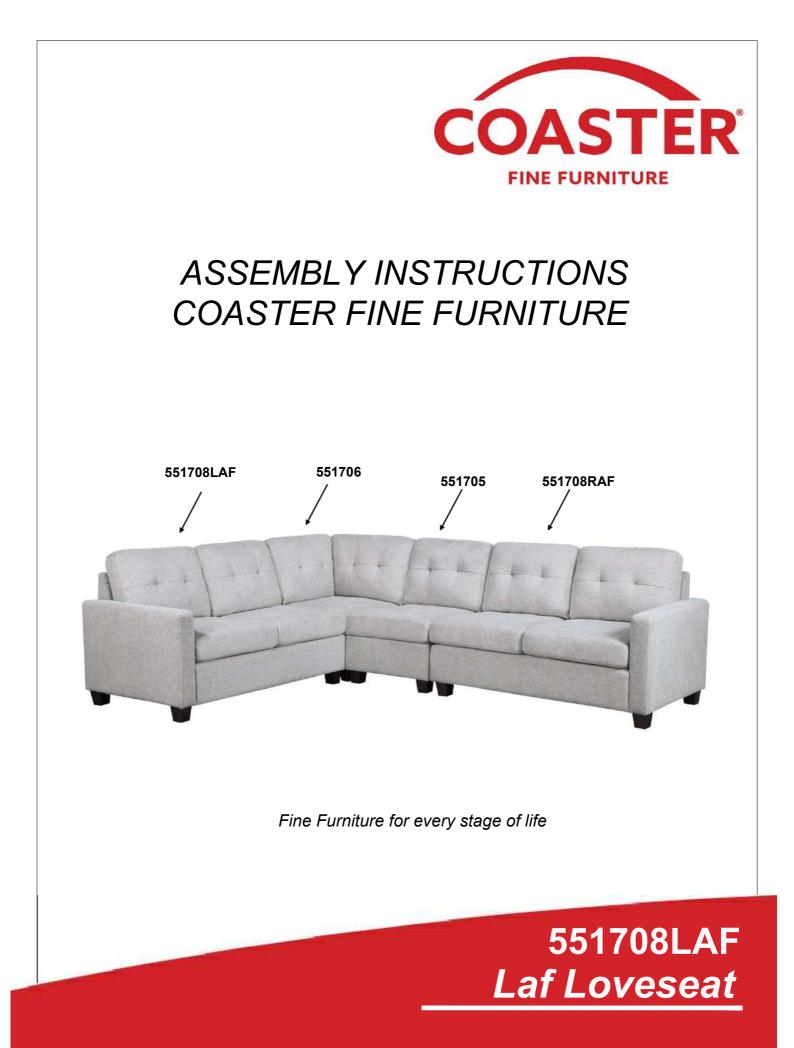

ASSEMBLY INSTRUCTIONS



### <u>STEP 1</u>



### STEP 2







STEP 4 COMPLETE



# ITEM: 551705 ASSEMBLY INSTRUCTIONS



<u>STEP 7</u>







REVISION 0: 11/02/2023

PAGE 1 OF 4

COASTERFURNITURE.COM

# ITEM: 551706 ASSEMBLY INSTRUCTIONS



#### **ASSEMBLY TIPS:**

- 1. Remove hardware from box and sort by size.
- 2. Please check to see that all hardware and parts are present prior to start of assembly.
- 3. Please follow attached instructions in the same sequence as numbered to assure fast & easy assembly.



#### WARNING!

1. Don't attempt to repair or modify parts that are broken or defective. Please contact the store immediately.

2. This product is for home use only and not intended for commercial establishments.



PAGE 2 OF 4



# ITEM: 551706 ASSEMBLY INSTRUCTIONS



STEP 5









# ITEM: 551708LAF ASSEMBLY INSTRUCTIONS



#### **ASSEMBLY TIPS:**

- 1. Remove hardware from box and sort by size.
- 2. Please check to see that all hardware and parts are present prior to start of assembly.
- 3. Please follow attached instructions in the same sequence as numbered to assure fast & easy assembly.



#### WARNING!

1. Don't attempt to repair or modify parts that are broken or defective. Please contact the store immediately.

2. This product is for home use only and not intended for commercial establishments.



PAGE 2 OF 5



# ITEM: 551708LAF ASSEMBLY INSTRUCTIONS



<u>STEP 5</u>



STEP 6 COMPLETE



# ITEM: 551708LAF ASSEMBLY INSTRUCTIONS



<u>STEP 7</u>







PAGE 1 OF 5

## ITEM: 551708RAF ASSEMBLY INSTRUCTIONS



#### **ASSEMBLY TIPS:**

- 1. Remove hardware fr