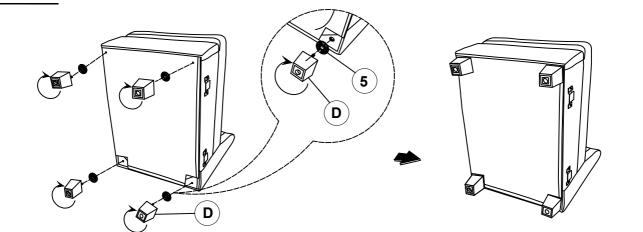

# ITEM: 551705 ASSEMBLY INSTRUCTIONS

<u>STEP 7</u>

REVISION 0: 11/02/2023

PAGE 1 OF 4

COASTERFURNITURE.COM