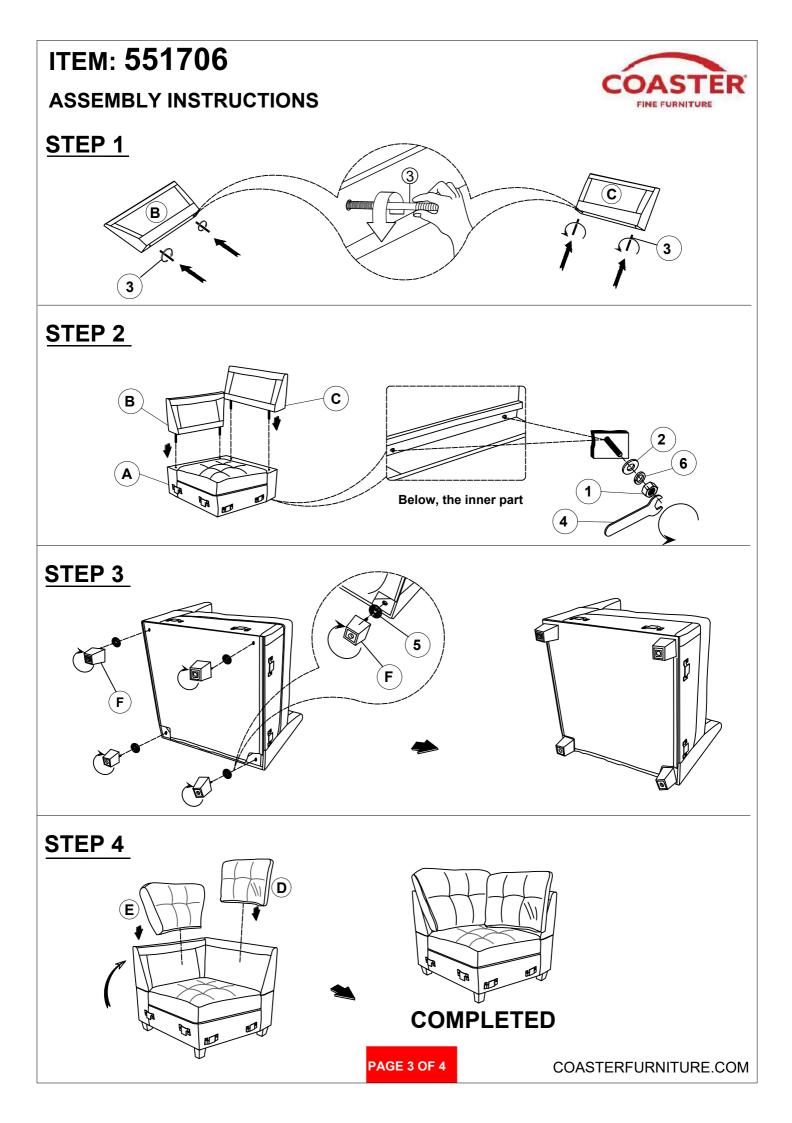

# ITEM: 551706 ASSEMBLY INSTRUCTIONS

# ITEM: 551706 ASSEMBLY INSTRUCTIONS

STEP 5