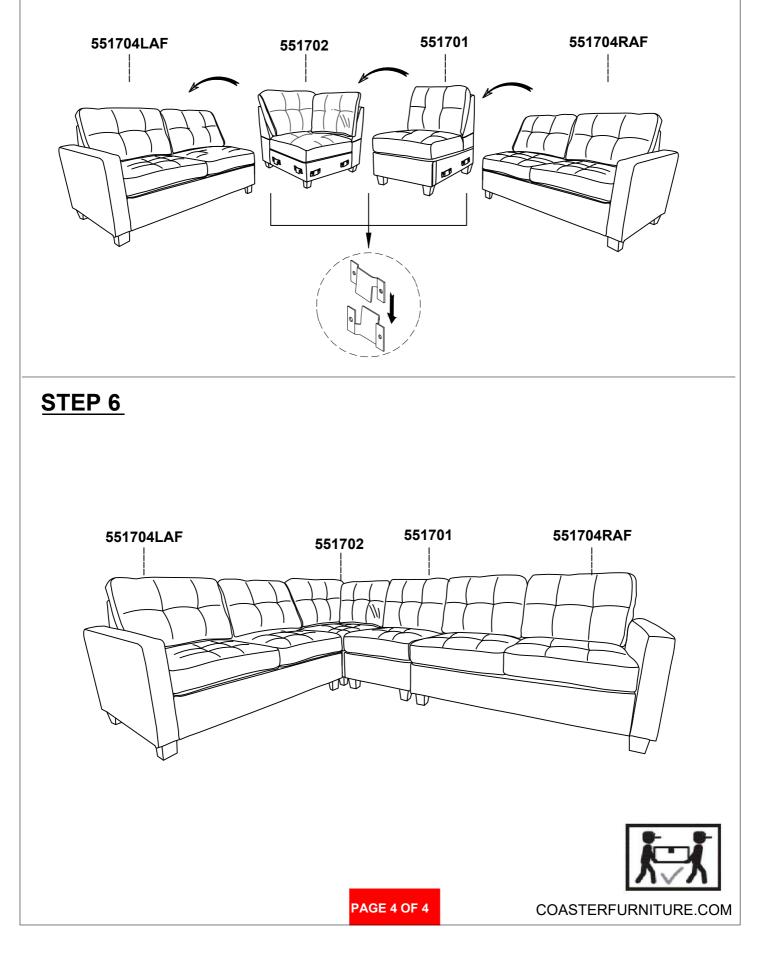

## ASSEMBLY INSTRUCTIONS



### <u>STEP 1</u>



### STEP 2







STEP 4 COMPLETE



# ITEM: 551705 ASSEMBLY INSTRUCTIONS



<u>STEP 7</u>







REVISION 0: 11/02/2023

PAGE 1 OF 4

COASTERFURNITURE.COM

# ITEM: 551706 ASSEMBLY INSTRUCTIONS



#### **ASSEMBLY TIPS:**

- 1. Remove hardware from box and sort by size.
- 2. Please check to see that all hardware and parts are present prior to start of assembly.
- 3. Please follow attached instructions in the same sequence as numbered to assure fast & easy assembly.



#### WARNING!

1. Don't attempt to repair or modify parts that are broken or defective. Please contact the store immediately.

2. This product is for home use only and not intended for commercial establishments.



PAGE 2 OF 4



# ITEM: 551706 ASSEMBLY INSTRUCTIONS



STEP 5









# ITEM: 551708LAF ASSEMBLY INSTRUCTIONS



#### **ASSEMBLY TIPS:**

- 1. Remove hardware from box and sort by size.
- 2. Please check to see that all hardware and parts are present prior to start of assembly.
- 3. Please follow attached instructions in the same sequence as numbered to assure fast & easy assembly.



#### WARNING!

1. Don't attempt to repair or modify parts that are broken or defective. Please contact the store immediately.

2. This product is for home use only and not intended for commercial establishments.



PAGE 2 OF 5



# ITEM: 551708LAF ASSEMBLY INSTRUCTIONS



<u>STEP 5</u>



STEP 6 COMPLETE



# ITEM: 551708LAF ASSEMBLY INSTRUCTIONS



<u>STEP 7</u>







PAGE 1 OF 5

## ITEM: 551708RAF ASSEMBLY INSTRUCTIONS



#### **ASSEMBLY TIPS:**

- 1. Remove hardwar