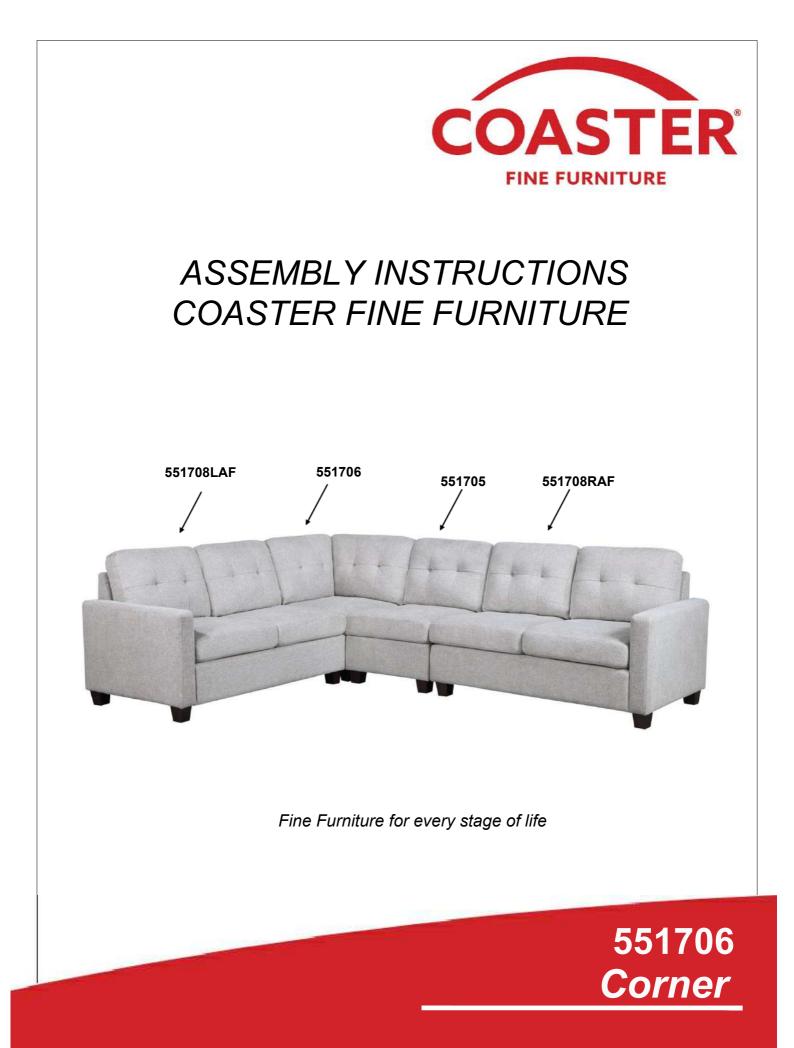

COASTERFURNITURE.COM

# ITEM: 551705 ASSEMBLY INSTRUCTIONS



#### **ASSEMBLY TIPS:**

- 1. Remove hardware from box and sort by size.
- 2. Please check to see that all hardware and parts are present prior to start of assembly.
- 3. Please follow attached instructions in the same sequence as numbered to assure fast & easy assembly.



#### WARNING!

1. Don't attempt to repair or modify parts that are broken or defective. Please contact the store immediately.

2. This product is for home use only and not intended for commercial establishments.



# ITEM: 551705

## ASSEMBLY INSTRUCTIONS



### <u>STEP 1</u>



### STEP 2







STEP 4 COMPLETE



# ITEM: 551705 ASSEMBLY INSTRUCTIONS



<u>STEP 7</u>







REVISION 0: 11/02/2023

PAGE 1 OF 4

COASTERFURNITURE.COM

# ITEM: 551706 ASSEMBLY INSTRUCTIONS



#### **ASSEMBLY TIPS:**

- 1. Remove hardware from box and sort by size.
- 2. Please check to see that all hardware and parts are present prior to start of assembly.
- 3. Please follow attached instructions in the same sequence as numbered to assure fast & easy assembly.



#### WARNING!

1. Don't attempt to repair or modify parts that are broken or defective. Please contact the store immediately.

2. This product is for home use only and not intended for commercial establishments.



PAGE 2 OF 4



# ITEM: 551706 ASSEMBLY INSTRUCTIONS



STEP 5









# ITEM: 551708LAF ASSEMBLY INSTRUCTIONS



#### **ASSEMBLY TIPS:**

- 1. Remove hardware from box and sort by size.
- 2. Please check to s