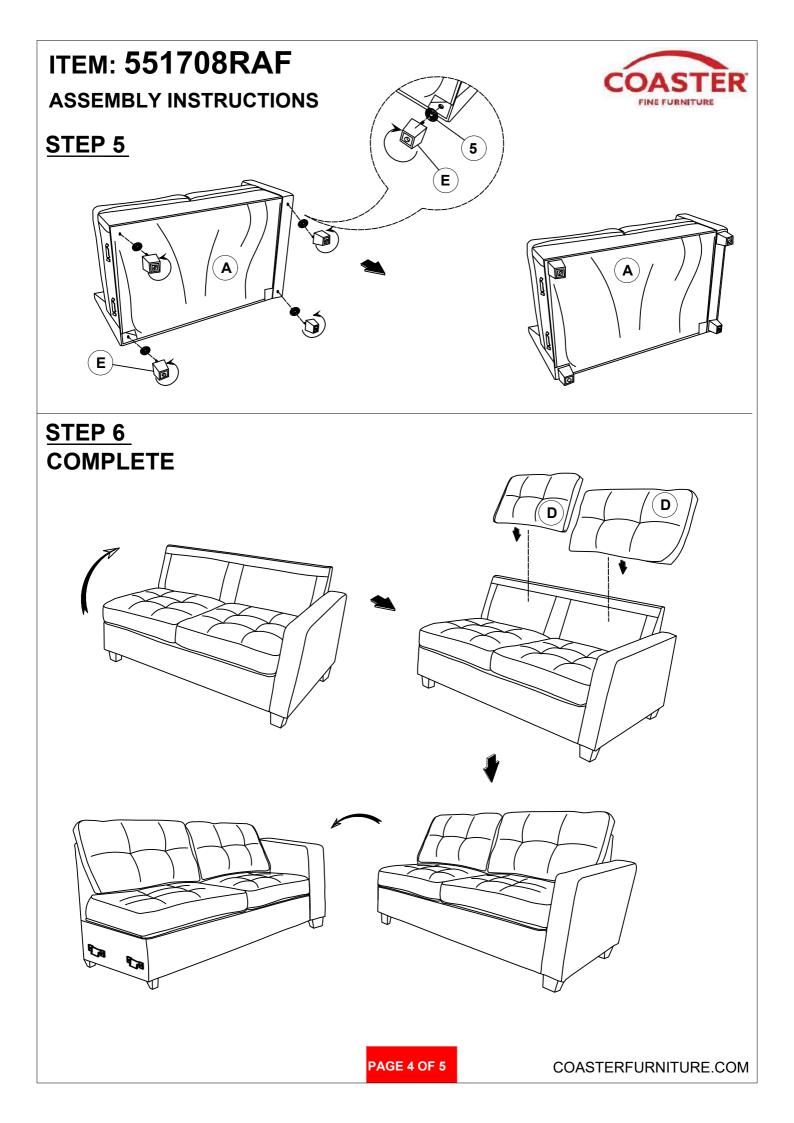

Y INSTRUCTIONS



<u>STEP 5</u>



STEP 6 COMPLETE



# ITEM: 551708LAF ASSEMBLY INSTRUCTIONS



<u>STEP 7</u>







PAGE 1 OF 5

## ITEM: 551708RAF ASSEMBLY INSTRUCTIONS



#### **ASSEMBLY TIPS:**

- 1. Remove hardware from box and sort by size.
- 2. Please check to see that all hardware and parts are present prior to start of assembly.
- 3. Please follow attached instructions in the same sequence as numbered to assure fast & easy assembly.



#### WARNING!

1. Don't attempt to repair or modify parts that are broken or defective. Please contact the store immediately.

2. This product is for home use only and not intended for commercial establishments.



PAGE 2 OF 5

# ITEM: 551708RAF

### **ASSEMBLY INSTRUCTIONS**



### <u>STEP 1</u>



### STEP 2



### STEP 3



### <u>STEP 4</u>





# ITEM: 551708RAF ASSEMBLY INSTRUCTIONS



<u>STEP 7</u>