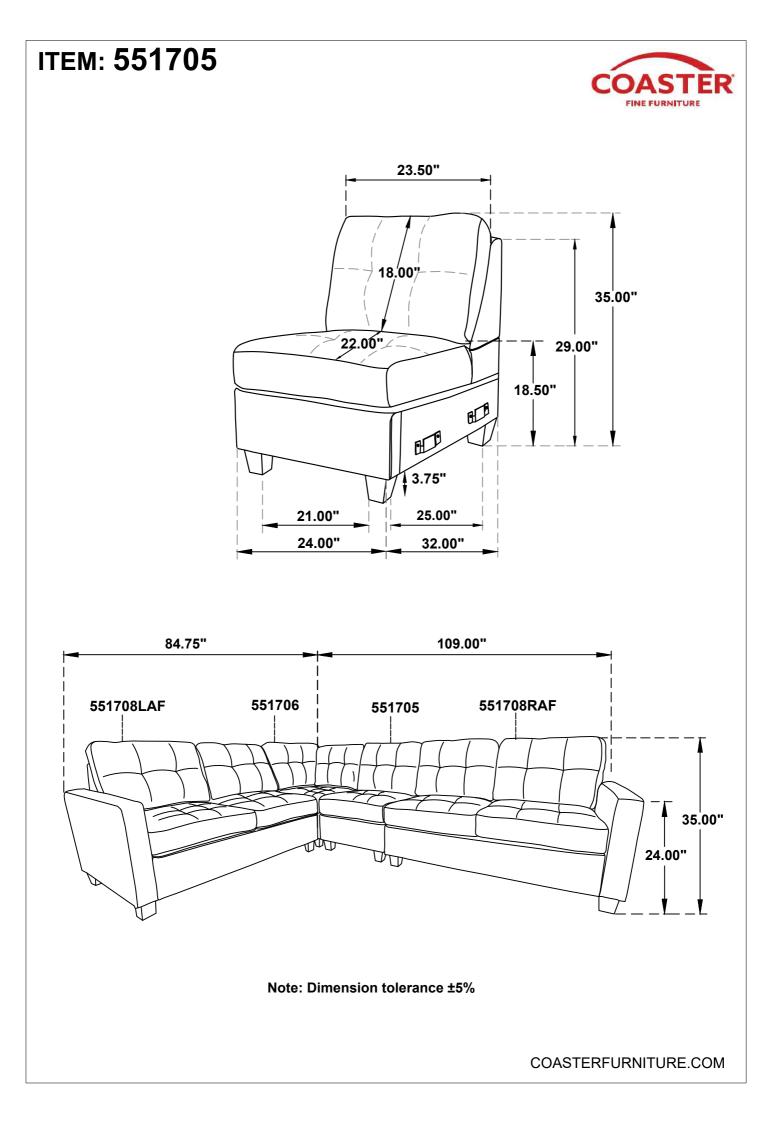

COASTERFURNITURE.COM

# ITEM: 551705 ASSEMBLY INSTRUCTIONS



#### **ASSEMBLY TIPS:**

- 1. Remove hardware from box and sort by size.
- 2. Please check to see that all hardware and parts are present prior to start of assembly.
- 3. Please follow attached instructions in the same sequence as numbered to assure fast & easy assembly.



#### WARNING!

1. Don't attempt to repair or modify parts that are broken or defective. Please contact the store immediately.

2. This product is for home use only and not intended for commercial establishments.



# ITEM: 551705

## ASSEMBLY INSTRUCTIONS



### <u>STEP 1</u>



### STEP 2







STEP 4 COMPLETE



# ITEM: 551705 ASSEMBLY INSTRUCTIONS



<u>STEP 7</u>







REVISION 0: 11/02/2023

PAGE 1 OF 4

COASTERFURNITURE.COM

# ITEM: 551706 ASSEMBLY INSTRUCTIONS



#### **ASSEMBLY TIPS:**

- 1. Remove hardware from box and sort by size.
- 2. Please check to see that all hardware and parts are present prior to start of assembly.
- 3. Please follow attached instructions in the same sequence as numbered to assure fast & easy assembly.



#### WARNING!

1. Don't attempt to repair or modify parts that are broken or defective. Please contact the store immediately.

2. This product is for home use only and not intended for commercial establishments.



PAGE 2 OF 4



# ITEM: 551706 ASSEMBLY INSTRUCTIONS



STEP 5









# ITEM: 551708LAF ASSEMBLY INSTRUCTIONS



#### **ASSEMBLY TIPS:**

- 1. Remove hardware from box and sort by size.
- 2. Please check to