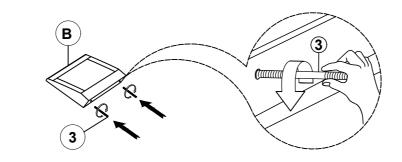

COASTERFURNITURE.COM

# ITEM: 551705 ASSEMBLY INSTRUCTIONS



#### **ASSEMBLY TIPS:**

- 1. Remove hardware from box and sort by size.
- 2. Please check to see that all hardware and parts are present prior to start of assembly.
- 3. Please follow attached instructions in the same sequence as numbered to assure fast & easy assembly.



#### WARNING!

1. Don't attempt to repair or modify parts that are broken or defective. Please contact the store immediately.

2. This product is for home use only and not intended for commercial establishments.



# ITEM: 551705

## ASSEMBLY INSTRUCTIONS



### <u>STEP 1</u>



### STEP 2







STEP 4 COMPLETE



# ITEM: 551705 ASSEMBLY INSTRUCTIONS



<u>STEP 7</u>







REVISION 0: 11/02/2023

PAGE 1 OF 4

COASTERFURNITURE.COM

# ITEM: 551706 ASSEMBLY INSTRUCTIONS



#### **ASSEMBLY TIPS:**

- 1. Remove hardware from box and sort by size.
- 2. Please check to see that all hardware and parts are present prior to start of assembly.
- 3. Please follow attached instructions in the same sequence as numbered to assure fast & easy assembly.



#### WARNING!

1. Don't attempt to repair or modify parts that are broken or defective. Please contact the store immediately.

2. This product is for home use only and not intended for commercial establishments.



PAGE 2 OF 4



# ITEM: 551706 ASSEMBLY INSTRUCTIONS



STEP 5









# ITEM: 551708LAF ASSEMBLY INSTRUCTIONS