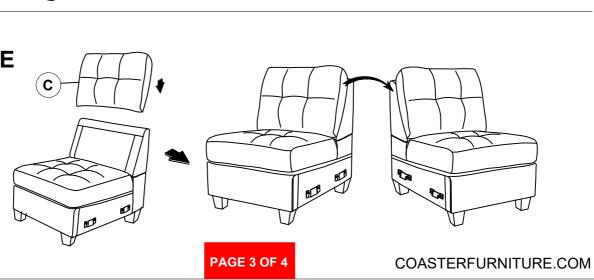

COASTERFURNITURE.COM

# ITEM: 551705 ASSEMBLY INSTRUCTIONS



#### **ASSEMBLY TIPS:**

- 1. Remove hardware from box and sort by size.
- 2. Please check to see that all hardware and parts are present prior to start of assembly.
- 3. Please follow attached instructions in the same sequence as numbered to assure fast & easy assembly.



#### WARNING!

1. Don't attempt to repair or modify parts that are broken or defective. Please contact the store immediately.

2. This product is for home use only and not intended for commercial establishments.



# ITEM: 551705

## ASSEMBLY INSTRUCTIONS



### <u>STEP 1</u>



### STEP 2







STEP 4 COMPLETE



# ITEM: 551705 ASSEMBLY INSTRUCTIONS



<u>STEP 7</u>







REVISION 0: 11/02/2023

PAGE 1 OF 4

COASTERFURNITURE.COM

# ITEM: 551706 ASSEMBLY INSTRUCTIONS



#### **ASSEMBLY TIPS:**

- 1. Remove hardware from box and sort by size.
- 2. Please check to see that all hardware and parts are present prior to start of assembly.
- 3. Please follow attached instructions in the same sequence as numbered to assure fast & easy assembly.



#### WARNING!

1. Don't attempt to repair or modify parts that are broken or defective. Please contact the store immediately.

2. This product is for home use only and not intended for commercial establishments.



PAGE 2 OF 4



# ITEM: 551706 ASSEMBLY INSTRUCTIONS



STEP 5









# ITEM: 551708LAF ASSEMBLY INSTRUCTIONS



#### **ASSEMBLY TIPS:**

- 1. Remo