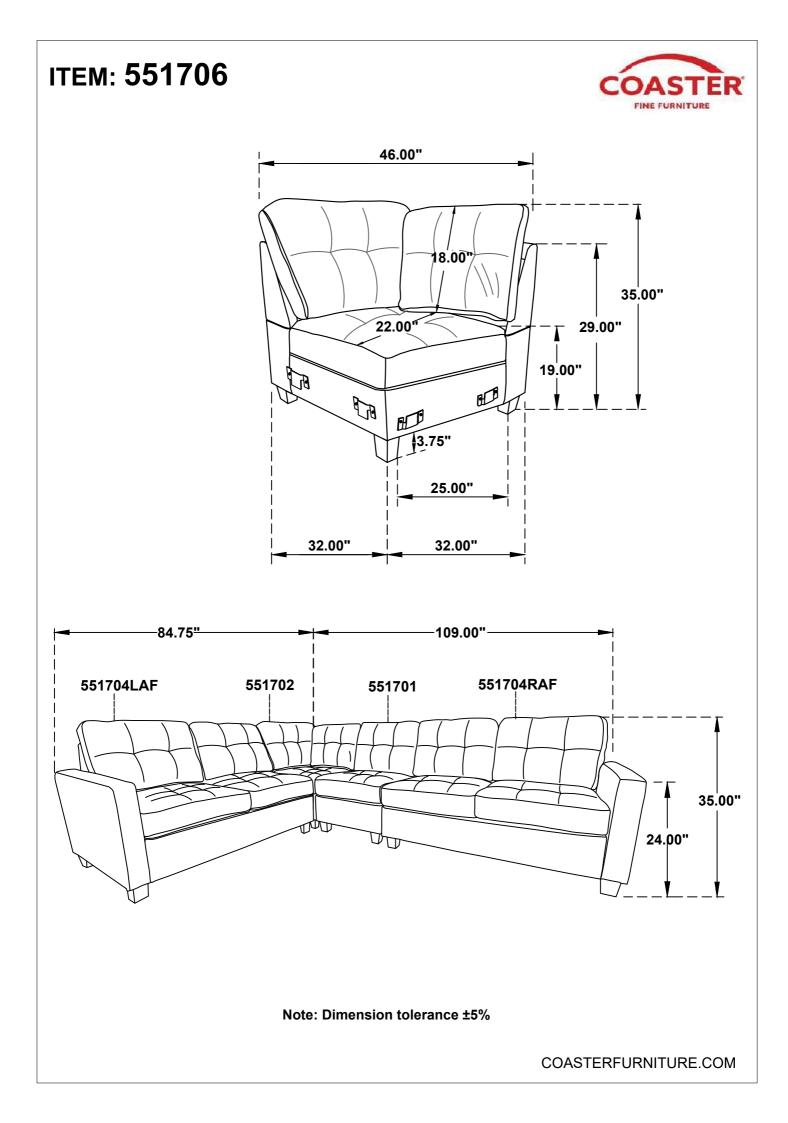

# ASSEMBLY INSTRUCTIONS



### <u>STEP 1</u>



### STEP 2







STEP 4 COMPLETE



# ITEM: 551705 ASSEMBLY INSTRUCTIONS



<u>STEP 7</u>







REVISION 0: 11/02/2023

PAGE 1 OF 4

COASTERFURNITURE.COM

# ITEM: 551706 ASSEMBLY INSTRUCTIONS



#### **ASSEMBLY TIPS:**

- 1. Remove hardware from box and sort by size.
- 2. Please check to see that all hardware and parts are present prior to start of assembly.
- 3. Please follow attached instructions in the same sequence as numbered to assure fast & easy assembly.



#### WARNING!

1. Don't attempt to repair or modify parts that are broken or defective. Please contact the store immediately.

2. This product is for home use only and not intended for commercial establishments.



PAGE 2 OF 4



# ITEM: 551706 ASSEMBLY INSTRUCTIONS



STEP 5









# ITEM: 551708LAF ASSEMBLY INSTRUCTIONS



#### **ASSEMBLY TIPS:**

- 1. Remove hardware from box and sort by size.
- 2. Please check to see that all hardware and parts are present prior to start of assembly.
- 3. Please follow attached instructions in the same sequence as numbered to assure fast & easy assembly.



#### WARNING!

1. Don't attempt to repair or modify parts that are broken or defective. Please contact the store immediately.

2. This product is for home use only and not intended for commercial establishments.



PAGE 2 OF 5



# ITEM: 551708LAF ASSEMBLY INSTRUCTIONS



<u>STEP 5</u>



STEP 6 COMPLETE



# ITEM: 551708LAF ASSEMBLY INSTRUCTIONS



<u>STEP 7</u>







PAGE 1 OF 5

## ITEM: 551708RAF ASSEMBLY INSTRUCTIONS



#### **ASSEMBLY TIPS:**

- 1. Remove hardware