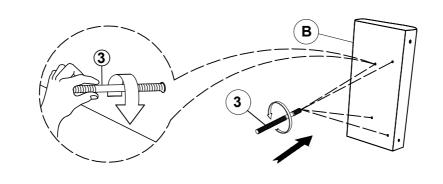

ITEM: 551708LAF ASSEMBLY INSTRUCTIONS



<u>STEP 5</u>



STEP 6 COMPLETE



# ITEM: 551708LAF ASSEMBLY INSTRUCTIONS



<u>STEP 7</u>







PAGE 1 OF 5

## ITEM: 551708RAF ASSEMBLY INSTRUCTIONS



#### **ASSEMBLY TIPS:**

- 1. Remove hardware from box and sort by size.
- 2. Please check to see that all hardware and parts are present prior to start of assembly.
- 3. Please follow attached instructions in the same sequence as numbered to assure fast & easy assembly.



#### WARNING!

1. Don't attempt to repair or modify parts that are broken or defective. Please contact the store immediately.

2. This product is for home use only and not intended for commercial establishments.



PAGE 2 OF 5

# ITEM: 551708RAF

### **ASSEMBLY INSTRUCTIONS**



### <u>STEP 1</u>



### STEP 2



### STEP 3



### <u>STEP 4</u>





# ITEM: 551708RAF ASSEMBLY INSTRUCTIONS



<u>STEP 7</u>