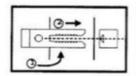

### STEP 2

Assemble the wedge to the recliner

Disassemble the wedge from the recliner