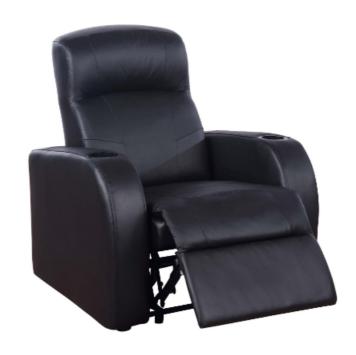

# ASSEMBLY INSTRUCTIONS COASTER FINE FURNITURE



Fine Furniture for every stage of life

# 600001 Recliner

REVISION 0 : 06/10/2007 REVISION 1 : 10/11/2012 REVISION 2 : 11/12/2013 REVISION 3 : 08/12/2015 REVISION 4 : 07/20/2018 REVISION 5 : 07/29/2020

PAGE 1 OF 3

#### **ASSEMBLY INSTRUCTIONS**



#### **ASSEMBLY TIPS:**

- 1. Remove hardware from box and sort by size.
- 2. Please check to see that all hardware and parts are present prior to start of assembly.
- 3. Please follow attached instructions in the same sequence as numbered to assure fast & easy assembly.



#### **WARNING!**

- 1. Don't attempt to repair or modify parts that are broken or defective. Please contact the store immediately.
- 2. This product is for home use only and not intended for commercial establishments.



ASSEMBLY TIME

**5 MINUTES** 

### **PARTS IDENTIF