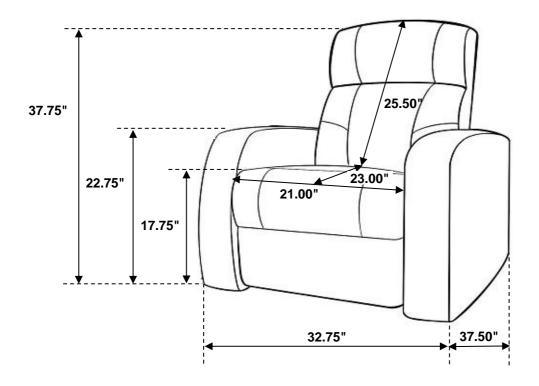

13 REVISION 3 : 08/12/2015 REVISION 4 : 07/20/2018 REVISION 5 : 07/29/2020

PAGE 1 OF 3

#### **ASSEMBLY INSTRUCTIONS**



#### **ASSEMBLY TIPS:**

- 1. Remove hardware from box and sort by size.
- 2. Please check to see that all hardware and parts are present prior to start of assembly.
- 3. Please follow attached instructions in the same sequence as numbered to assure fast & easy assembly.



#### **WARNING!**

- 1. Don't attempt to repair or modify parts that are broken or defective. Please contact the store immediately.
- 2. This product is for home use only and not intended for commercial establishments.



ASSEMBLY TIME

**5 MINUTES** 

### **PARTS IDENTIFICATION**

A BACK

1PC

B BASE



1PC

# COASTER\*

### **ASSEMBLY INSTRUCTIONS**

STEP 1



### STEP 2



# STEP 3 COMPLETE









Note : Dimension tolerance  $\pm$  5%



# ASSEMBLY INSTRUCTIONS COASTER FINE FURNITURE



Fine Furniture for every stage of life

# 600002 Wedge

REVISION 0 : 06/10/2007 REVISION 1 : 10/11/2012 REVISION 2 : 11/12/2013 REVISION 3 : 08/12/2015 REVISION 4 : 07/20/2018 REVISION 5 : 07/29/2020

#### **ASSEMBLY INSTRUCTIONS**



#### **ASSEMBLY TIPS:**

- 1. Remove hardware from box and sort by size.
- 2. Please check to see that all hardware and parts are present prior to start of assembly.
- 3. Please follow attached instructions in the same sequence as numbered to assure fast & easy assembly.



#### **WARNING!**

- 1. Don't attempt to repair or modify parts that are broken or defective. Please contact the store immediately.
- 2. This product is for home use only and not intended for com