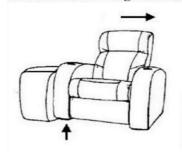

# ASSEMBLY INSTRUCTIONS STEP 1

### STEP 2

Assemble the wedge to the recliner

Disassemble the wedge from the recliner