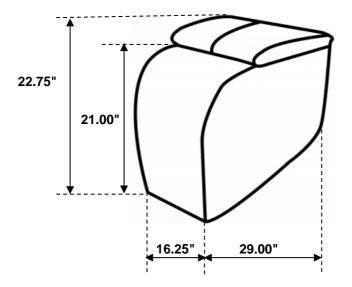

UCTIONS**



#### **ASSEMBLY TIPS:**

- 1. Remove hardware from box and sort by size.
- 2. Please check to see that all hardware and parts are present prior to start of assembly.
- 3. Please follow attached instructions in the same sequence as numbered to assure fast & easy assembly.



#### **WARNING!**

- 1. Don't attempt to repair or modify parts that are broken or defective. Please contact the store immediately.
- 2. This product is for home use only and not intended for commercial establishments.



ASSEMBLY TIME

**5 MINUTES** 

### **PARTS IDENTIFICATION**

A WEDGE



1PC

B RECLINER FROM BOX ITEM# 600001



2PCS



# ASSEMBLY INSTRUCTIONS STEP 1





### STEP 2

Assemble the wedge to the recliner



Disassemble the wedge from the recliner







# STEP 3 COMPLETE



PAGE 3 OF 3





Note: Dimension tolerance ± 5%