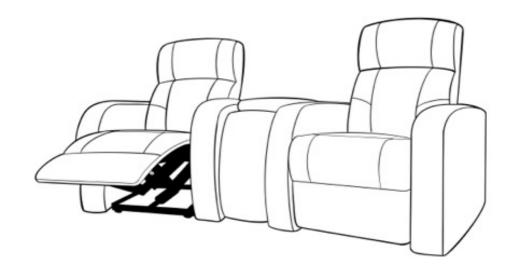

### STEP 2

Assemble the wedge to the recliner

Disassemble the wedge from the recliner

# STEP 3 COMPLETE

PAGE 3 OF 3

Note: Dimension tolerance ± 5%