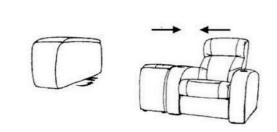

3 : 08/12/2015 REVISION 4 : 07/20/2018 REVISION 5 : 07/29/2020

#### **ASSEMBLY INSTRUCTIONS**



#### **ASSEMBLY TIPS:**

- 1. Remove hardware from box and sort by size.
- 2. Please check to see that all hardware and parts are present prior to start of assembly.
- 3. Please follow attached instructions in the same sequence as numbered to assure fast & easy assembly.



#### **WARNING!**

- 1. Don't attempt to repair or modify parts that are broken or defective. Please contact the store immediately.
- 2. This product is for home use only and not intended for commercial establishments.



ASSEMBLY TIME

**5 MINUTES** 

### **PARTS IDENTIFICATION**

A WEDGE



1PC

B RECLINER FROM BOX ITEM# 600001



2PCS



# ASSEMBLY INSTRUCTIONS STEP 1





### STEP 2

Assemble the wedge to the recliner



Disassemble the wedge from the recliner







# STEP 3 COMPLETE



PAGE 3 OF 3





Note: Dimension tolerance ± 5%