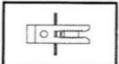

N 1 : 10/11/2012 REVISION 2 : 11/12/2013 REVISION 3 : 08/12/2015 REVISION 4 : 07/20/2018 REVISION 5 : 07/29/2020

#### **ASSEMBLY INSTRUCTIONS**



#### **ASSEMBLY TIPS:**

- 1. Remove hardware from box and sort by size.
- 2. Please check to see that all hardware and parts are present prior to start of assembly.
- 3. Please follow attached instructions in the same sequence as numbered to assure fast & easy assembly.



#### **WARNING!**

- 1. Don't attempt to repair or modify parts that are broken or defective. Please contact the store immediately.
- 2. This product is for home use only and not intended for commercial establishments.



ASSEMBLY TIME

**5 MINUTES** 

### **PARTS IDENTIFICATION**

A WEDGE



1PC

B RECLINER FROM BOX ITEM# 600001



2PCS



# ASSEMBLY INSTRUCTIONS STEP 1





### STEP 2

Assemble the wedge to the recliner



Disassemble the wedge from the recliner







# STEP 3 COMPLETE



PAGE 3 OF 3





Note: Dimension tolerance ± 5%