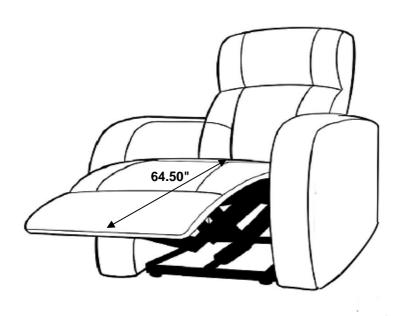

REVISION 3 : 08/12/2015 REVISION 4 : 07/20/2018 REVISION 5 : 07/29/2020

PAGE 1 OF 3

#### **ASSEMBLY INSTRUCTIONS**



#### **ASSEMBLY TIPS:**

- 1. Remove hardware from box and sort by size.
- 2. Please check to see that all hardware and parts are present prior to start of assembly.
- 3. Please follow attached instructions in the same sequence as numbered to assure fast & easy assembly.



#### **WARNING!**

- 1. Don't attempt to repair or modify parts that are broken or defective. Please contact the store immediately.
- 2. This product is for home use only and not intended for commercial establishments.



ASSEMBLY TIME

**5 MINUTES** 

### **PARTS IDENTIFICATION**

A BACK

1PC

B BASE



1PC

# COASTER\*

### **ASSEMBLY INSTRUCTIONS**

STEP 1



### STEP 2



# STEP 3 COMPLETE









Note : Dimension tolerance  $\pm$  5%



# ASSEMBLY INSTRUCTIONS COASTER FINE FURNITURE



Fine Furniture for every stage of life

# 600002 Wedge

REVISION 0 : 06/10/2007 REVISION 1 : 10/11/2012 REVISION 2 : 11/12/2013 REVISION 3 : 08/12/2015 REVISION 4 : 07/20/2018 REVISION 5 : 07/29/2020

#### **ASSEMBLY INSTRUCTIONS**



#### **ASSEMBLY TIPS:**

- 1. Remove hardware from box and sort by size.
- 2. Please check to see that all hardware and parts are present prior to start of assembly.
- 3. Please follow attached instructions in the same sequence as numbered to assure fast & easy assembly.



#### **WARNING!**

- 1. Don't attempt to repair or modify parts that are broken or defective. Please contact the store immediately.
- 2. This product is for home use only and not intended for comme