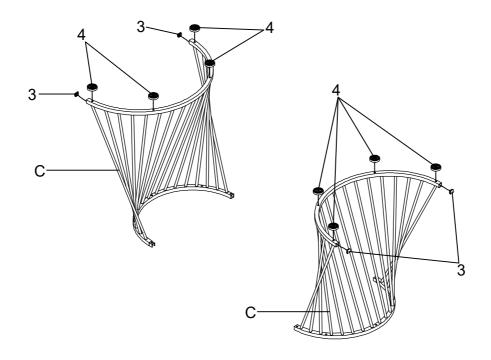

#### HARDWARE IDENTIFICATION

1 SHORT BOLT (1/4" x 12mm BLK)

8PCS

4 LEVELER (1/4" x 12mm BLK)

8PCS

2 LONG BOLT (1/4" x 32mm BLK)

10PCS

ALLEN KEY (4mm)

1PC

3 CAP (20 x 20mm BLK)

4PCS

Hardware pack is located in 193531B2

PAGE 2 OF 5

STEP 1

Do not tighten until each step is completed or instructed.