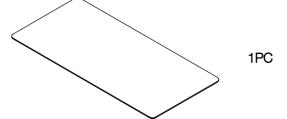

#### PARTS IDENTIFICATION

**B1: DINING TABLE TOP** 

A TABLE TOP

B CROSSBAR

2PCS

**B2: DINING TABLE BASE** 

C SIDE FRAME