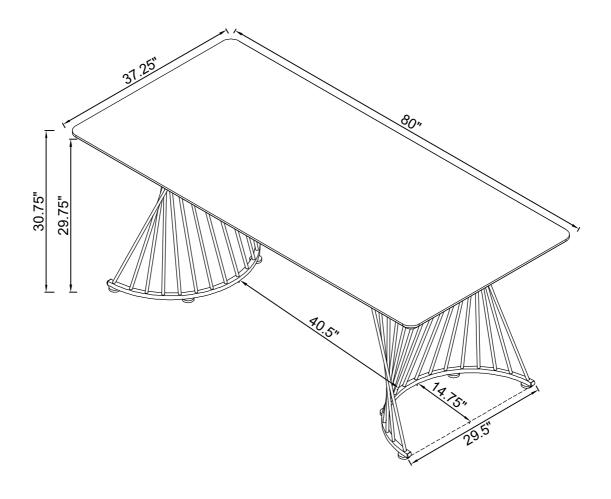

#### STEP 4 **COMPLETE**

PAGE 4 OF 5

Product Size: 2032 X 946 X 781 H (MM)

Product Size: 80" X 37.25" X 30.75"

Note: Dimension tolerance ±5%