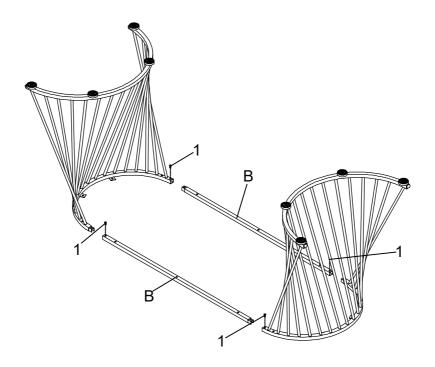

ttached instructions in the same sequence as numbered to assure fast & easy assembly.



#### **WARNING!**

- 1. Don't attempt to repair or modify parts that are broken or defective. Please contact the store immediately.
- 2. This product is for home use only and not intended for commercial establishments.

ASSEMBLY TIME 35 MINUTES

#### PARTS IDENTIFICATION

**B1: DINING TABLE TOP** 

A TABLE TOP



B CROSSBAR

2PCS

**B2: DINING TABLE BASE** 

C SIDE FRAME



#### HARDWARE IDENTIFICATION

1 SHORT BOLT (1/4" x 12mm BLK)

8PCS

4 LEVELER (1/4" x 12mm BLK)

8PCS

2 LONG BOLT (1/4" x 32mm BLK)



10PCS

ALLEN KEY (4mm)



1PC

3 CAP (20 x 20mm BLK)



4PCS

Hardware pack is located in 193531B2

PAGE 2 OF 5



STEP 1

Do not tighten until each step is completed or instructed.



#### STEP 2



PAGE 3 OF 5



STEP 3



#### STEP 4 **COMPLETE**



PAGE 4 OF 5



Product Size: 2032 X 946 X 781 H (MM)

Product Size: 80" X 37.25" X 30.75"



Note: Dimension tolerance ±5%