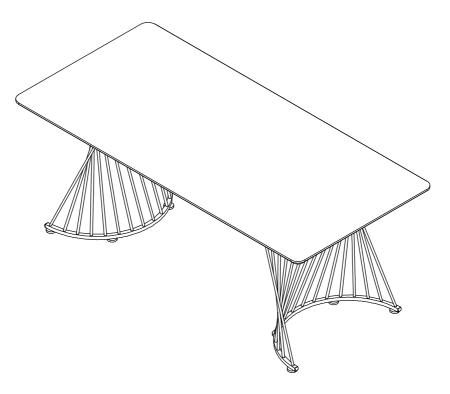

### ASSEMBLY INSTRUCTIONS COASTER FINE FURNITURE



Fine Furniture for every stage of life

# DINING TABLE

REVISION 0: 03/10/2021 REVISION 1: 08/24/2023

PAGE 1 OF 5



#### **ASSEMBLY TIPS:**

- 1. Remove hardware from box and sort by size.
- 2. Please check to see that all hardware and parts are present prior to start of assembly.
- 3. Please follow attached instructions in the same sequence as numbered to assure fast & easy assembly.



#### **WARNING!**

- 1. Don't attempt to repair or modify parts that are broken or defective. Please contact the store immediately.
- 2. This product is for home use only and not intended for commercial establishments.

ASSEMBLY TIME 35 MINUTES

#### PARTS IDENTIFICATION

**B1: DINING TABLE TOP** 

A TABLE TOP



B CROSSBAR

2PCS

**B2: DINING TABLE BASE** 

C SIDE FRAME



#### HARDWARE IDENTIFICATION