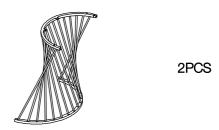

#### PARTS IDENTIFICATION

**B1: DINING TABLE TOP** 

A TABLE TOP

B CROSSBAR

2PCS

**B2: DINING TABLE BASE** 

C SIDE FRAME