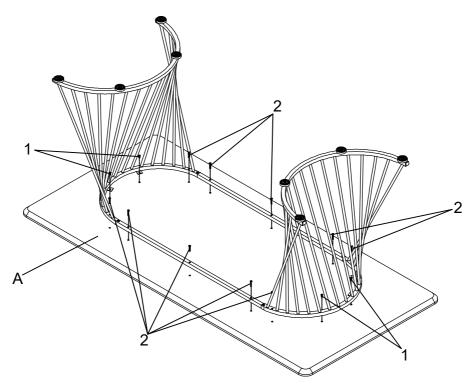

he same sequence as numbered to assure fast & easy assembly.



#### **WARNING!**

- 1. Don't attempt to repair or modify parts that are broken or defective. Please contact the store immediately.
- 2. This product is for home use only and not intended for commercial establishments.

ASSEMBLY TIME 35 MINUTES

#### PARTS IDENTIFICATION

**B1: DINING TABLE TOP** 

A TABLE TOP



B CROSSBAR

2PCS

**B2: DINING TABLE BASE** 

C SIDE FRAME



#### HARDWARE IDENTIFICATION

1 SHORT BOLT (1/4" x 12mm BLK)

8PCS

4 LEVELER (1/4" x 12mm BLK)

8PCS

2 LONG BOLT (1/4" x 32mm BLK)



10PCS

ALLEN KEY (4mm)



1PC

3 CAP (20 x 20mm BLK)



4PCS

Hardware pack is located in 193531B2

PAGE 2 OF 5



STEP 1

Do not tighten until each step is completed or instructed.



#### STEP 2



PAGE 3 OF 5



STEP 3



#### STEP 4 **COMPLETE**



PAGE 4 OF 5



Product Size: 2032 X 946 X 781 H (MM)

Product Size: 80" X 37.25" X 30.75"



Note: Dimension tolerance ±5%