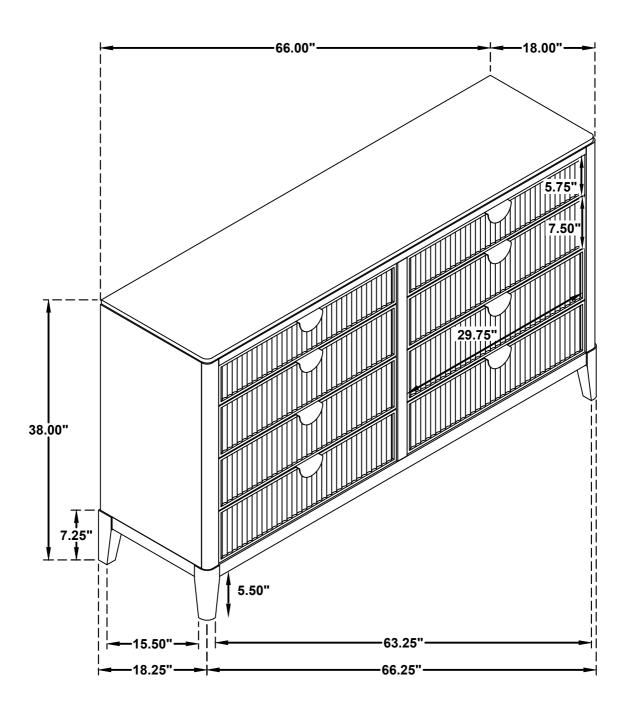

Inner Size Of Drawer A: 28.25"W x 12.75"D x 3.50"H x 0.50"T Inner Size Of Drawer B: 28.25"W x 12.75"D x 5.25"H x 0.50"T

Note : Dimension tolerance  $\pm$  5%