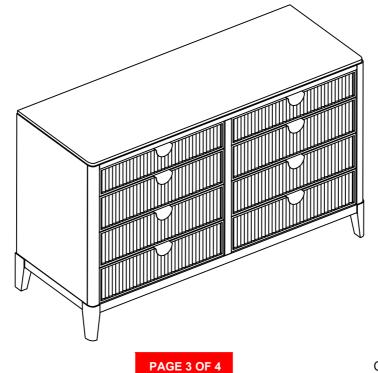

mbered to assure fast & easy assembly.



#### **WARNING!**

- 1. Don't attempt to repair or modify parts that are broken or defective. Please contact the store immediately.
- 2. This product is for home use only and not intended for commercial establishments.



ASSEMBLY TIME

5 MINUTES

### **PARTS IDENTIFICATION**

A DRESSER 1PC

B FRONT LEG 2PCS

C BACK LEG 2PCS

D CENTER SUPPORT LEG WITH LEVELER 1PC

## HARDWARE IDENTIFICATION

| 1 | BOLT<br>(5/16" x 50mm - BLK)              | 8PCS |
|---|-------------------------------------------|------|
| 2 | LOCK WASHER<br>(5/16" - BLK)              | 8PCS |
| 3 | FLAT WASHER<br>(5/16" x 19 x 1.5mm - BLK) | 8PCS |
| 4 | ALLEN WRENCH<br>(4mm - BLK)               | 1PC  |

### **ASSEMBLY INSTRUCTIONS**

## COASTER'

## STEP 1



## STEP 2 COMPLETE







## ANTI - TIPPING INSTALLMENT INSTRUCTIONS FURNITURE TIPPING RESTRAINT

#### WARNING

Injury may result from tipping furniture.

This restraint may protect against tipping furniture.

Do not allow children to climb on furniture.

This restraint is not a substitute for proper adult supervision.

Failure to detach this restraint before moving the furniture may result in injury and damage.

- 1. Attach one of the mounting brackets securely to the back edge of the furniture. Use the short screw.
- 2. Determine where the furniture is to be placed and mark location on the wall for the mounting bracket screw hole approximately 2" below the bracket mounted to the edge of the furniture.
- 3. Drill a 3/16" hole in the wall. Press the plastic wall plug into the hole and gently tap until the fla