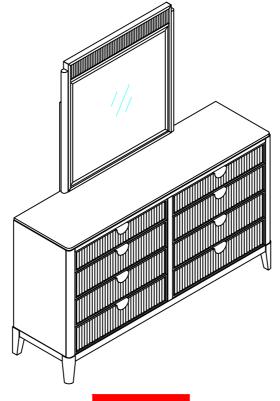

Please contact the store immediately.
- 2. This product is for home use only and not intended for commercial establishments.



ASSEMBLY TIME

5 MINUTES

## **PARTS IDENTIFICATION**

| A | MIRROR                                  | // | 1PC  |
|---|-----------------------------------------|----|------|
| В | DRESSER                                 |    | 1PC  |
| С | MIRROR SUPPORT<br>(PACKED WITH DRESSER) |    | 2PCS |

### HARDWARE IDENTIFICATION

| 1 | BOLT<br>(1/4" x 32mm - BLK)              | 6PCS |
|---|------------------------------------------|------|
| 2 | LOCK WASHER<br>(1/4" - BLK)              | 6PCS |
| 3 | FLAT WASHER<br>(1/4" x 19 x 1.5mm - BLK) | 6PCS |
| 4 | ALLEN WRENCH<br>(4mm - BLK)              | 1PC  |

### **ASSEMBLY INSTRUCTIONS**



## STEP 1



## STEP 2 COMPLETE









Note : Dimension tolerance  $\pm$  5%