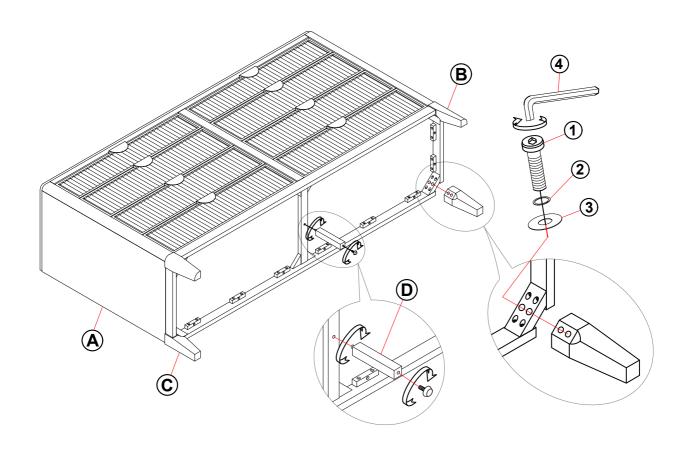

### **PARTS IDENTIFICATION**

A DRESSER 1PC

B FRONT LEG 2PCS

C BACK LEG 2PCS

D CENTER SUPPORT LEG WITH LEVELER 1PC

## HARDWARE IDENTIFICATION

| 1 | BOLT<br>(5/16" x 50mm - BLK)              | 8PCS |
|---|-------------------------------------------|------|
| 2 | LOCK WASHER<br>(5/16" - BLK)              | 8PCS |
| 3 | FLAT WASHER<br>(5/16" x 19 x 1.5mm - BLK) | 8PCS |
| 4 | ALLEN WRENCH<br>(4mm - BLK)               | 1PC  |

## STEP 1