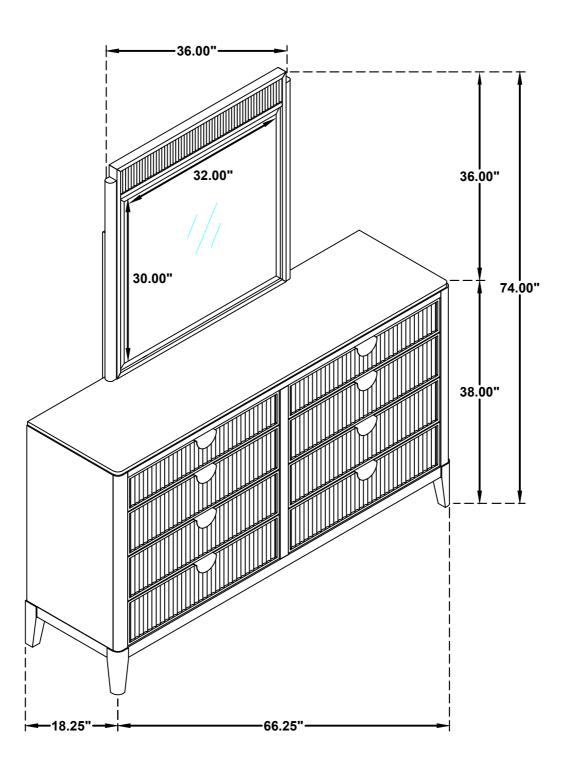

Inner Size Of Drawer A: 28.25"W x 12.75"D x 3.50"H x 0.50"T Inner Size Of Drawer B: 28.25"W x 12.75"D x 5.25"H x 0.50"T

Note : Dimension tolerance  $\pm$  5%