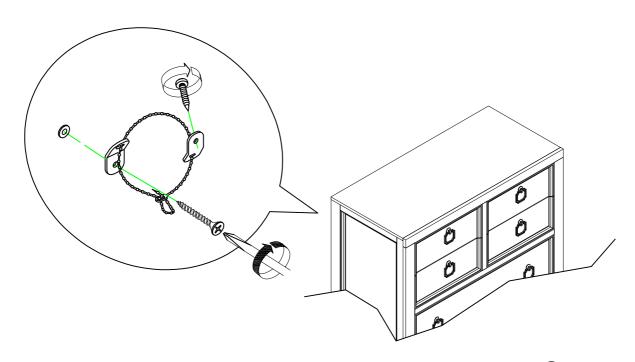

## ANTI - TIPPING INSTALLMENT INSTRUCTIONS FURNITURE TIPPING RESTRAINT

#### WARNING

Injury may result from tipping furniture.

This restraint may protect against tipping furniture.

Do not allow children to climb on furniture.

This restraint is not a substitute for proper adult supervision.

Failure to detach this restraint before moving the furniture may result in injury and damage.

- 1. Attach one of the mounting brackets securely to the back edge of the furniture. Use the short screw.
- 2. Determine where the furniture is to be placed and mark location on the wall for the mounting bracket screw hole approximately 2" below the bracket mounted to the edge of the furniture.
- 3. Drill a 3/16" hole in the wall. Press the plastic wall plug into the hole and gently tap until the flange on the wall plug is against the wall surface.
- 4. Position the bracket over the wall plug and use the long screw to securely attach the bracket to the wall.
- 5. Place the furniture so the bracket on the back edge is in line with the bracket on the wall.
- 6. Lace an end of the cable tie down through each bracket. Bring both ends together and slide the beaded end of the cable tie through the keyhole shaped slot on the other end until snug. Pull down on the beaded end until it snap locks into the keyhole slot.
- 7. To double lock return the beaded end back through the keyhole as shown.
- 8. Check to make sure the cable tie is securely laced and locked to the brackets.