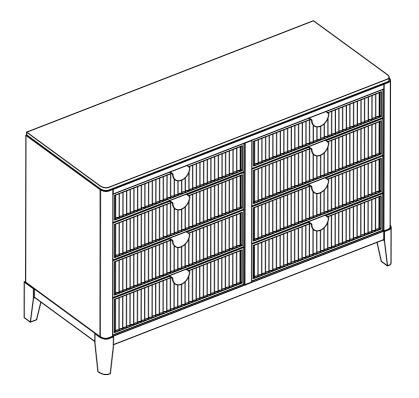

# ASSEMBLY INSTRUCTIONS COASTER FINE FURNITURE

Fine Furniture for every stage of life

224713 Dresser

### **PARTS IDENTIFICATION**

A DRESSER 1PC

B FRONT LEG 2PCS

C BACK LEG 2PCS

D CENTER SUPPORT LEG WITH LEVELER 1PC