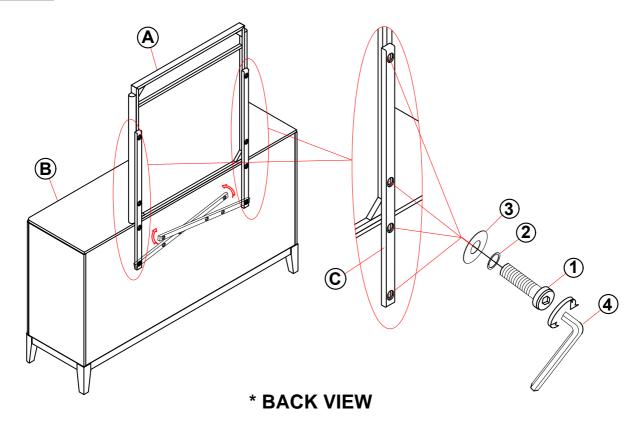

## **PARTS IDENTIFICATION**

| A | MIRROR                                  | // | 1PC  |
|---|-----------------------------------------|----|------|
| В | DRESSER                                 |    | 1PC  |
| С | MIRROR SUPPORT<br>(PACKED WITH DRESSER) |    | 2PCS |

### HARDWARE IDENTIFICATION

| 1 | BOLT<br>(1/4" x 32mm - BLK)              | 6PCS |
|---|------------------------------------------|------|
| 2 | LOCK WASHER<br>(1/4" - BLK)              | 6PCS |
| 3 | FLAT WASHER<br>(1/4" x 19 x 1.5mm - BLK) | 6PCS |
| 4 | ALLEN WRENCH<br>(4mm - BLK)              | 1PC  |

### **ASSEMBLY INSTRUCTIONS**

## STEP 1