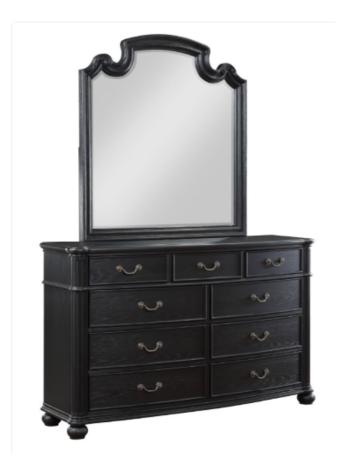

# **PARTS IDENTIFICATION**

A DRESSER FROM BOX ITEM #224763

1PC

B MIRROR

1PC

C MIRROR SUPPORT (PACKED WITH DRESSER)

2PCS