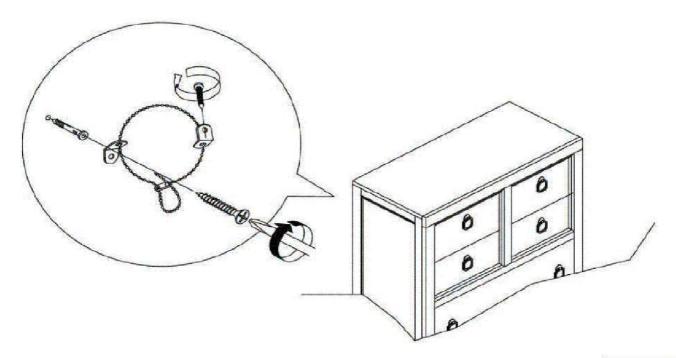

# ANTI-TIPPING INSTALLMENT INSTRUCTIONS FURNITURE TIPPING RESTRAINT

#### **WARNING**

Injury may result from tipping furniture.

This restraint may protect against tipping furniture.

Do not allow children to climb on furniture.

This restraint is not a substitute for proper adult supervision.

Failure to detach this restraint before moving the furniture may result in injury and damage.

- 1. Attach one of the mounting brackets securely to the back edge of the furniture. Use the short screw.
- 2. Determine where the furniture is to be placed and mark location on the wall for the mounting bracket screw hole approximately 2" below the bracket mounted to the edge of the furniture.
- 3. Drill a 3/16" hole in the wall. Press the plastic wall plug into the hole and gently tap until the flange on the wall plug is against the wall surface.
- 4. Position the bracket over the wall plug and use the long screw to securely attach the bracket to the wall.
- 5. Place the furniture so the bracket on the back edge is in line with the bracket on the wall.
- 6. Lace an end of the cable tie down through each bracket Bring both ends together and slide the beaded end of the cable tie through the keyhole shaped slot on the other end until snug. Pull down on the beaded end until it snap locks into the keyhole slot
- 7. To double lock return the beaded end back through the keyhole as shown.
- 8. Check to make sure the cable fie is securely laced and locked to the brackets.