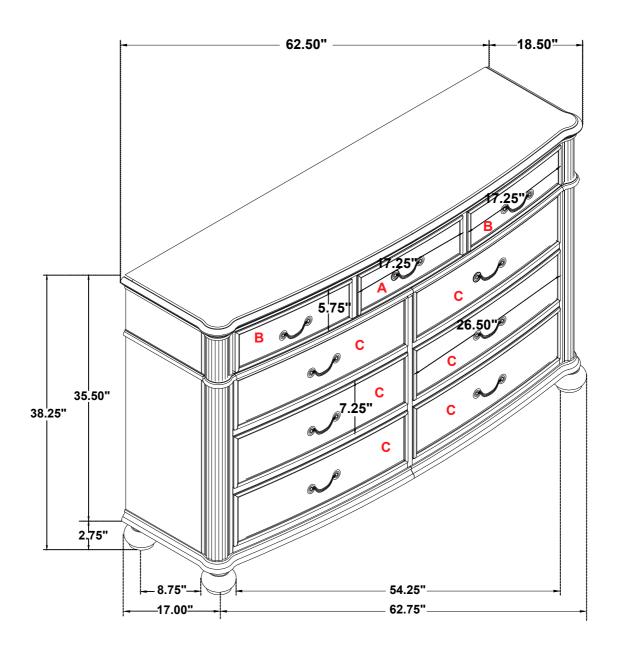

### **PARTS IDENTIFICATION**

A DRESSER

1PC

**B BUN FOOT** 

4PCS

C CENTER SUPPORT LEG WITH LEVELER

1PC

Inner Size of Drawer A :16.00"W X 14.00"D X 4.00"H X 0.50T Inner Size of Drawer B :16.00"W X 13.75"D X 4.00"H X 0.50T Inner Size of Drawer C :25.00"W X 14.00"D X 5.50"H X 0.50T

Note: Dimension tolerance ±5%