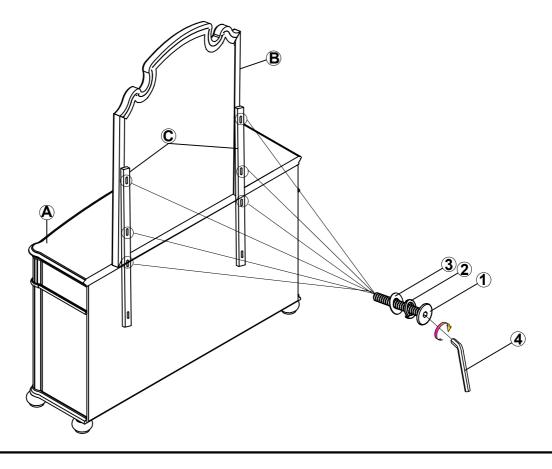

# **PARTS IDENTIFICATION**

A DRESSER FROM BOX ITEM #224763

1PC

B MIRROR

1PC

C MIRROR SUPPORT (PACKED WITH DRESSER)

2PCS

### **HARDWARE IDENTIFICATION**

1 (Φ1/4" x 40mm - RBW)

6PCS

2 LOCK WASHER (Φ1/4 - RBW)

6PCS

3 FLAT WASHER (Φ1/4- RBW)

6PCS

4 ALLEN WRENCH (4mm - RBW)

1PC

**ASSEMBLY INSTRUCTIONS** 

STEP 1

# STEP 2 COMPLETE

PAGE 3 OF 3

COASTERFURNITURE.COM

**Note: Dimension tolerance ±5%**