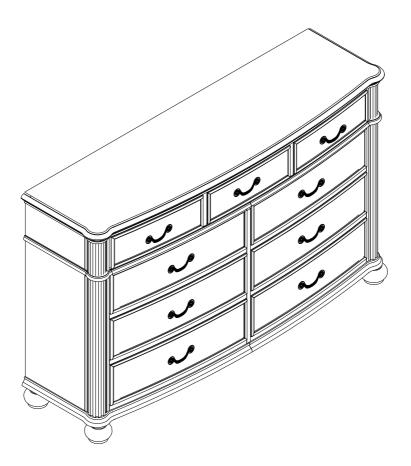

### **PARTS IDENTIFICATION**

A DRESSER

1PC

**B BUN FOOT** 

4PCS

C CENTER SUPPORT LEG WITH LEVELER

1PC

Inner Size of Drawer A :16.00"W X 14.00"D X 4.00"H X 0.50T Inner Size of Drawer B :16.00"W X 13.75"D X 4.00"H X 0.50T Inner Size of Drawer C :25.00"W X 14.00"D X 5.50"H X 0.50T

Note: Dimension tolerance ±5%