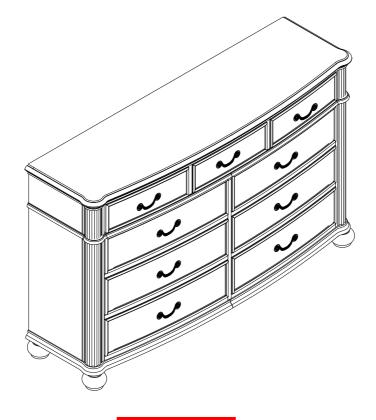

### **PARTS IDENTIFICATION**

A DRESSER

1PC

**B BUN FOOT** 

4PCS

C CENTER SUPPORT LEG WITH LEVELER

1PC