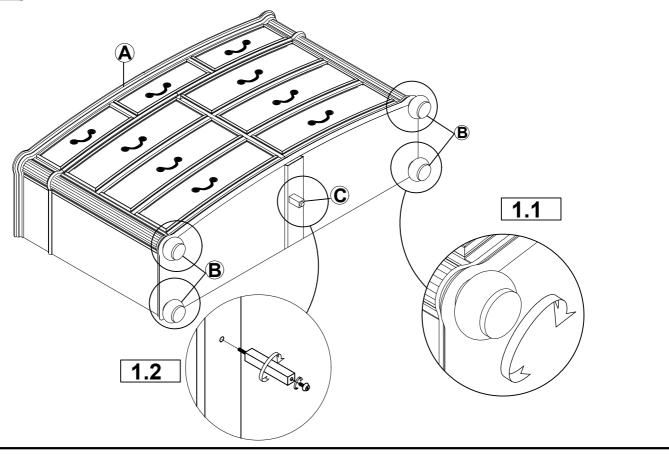

### **PARTS IDENTIFICATION**

A DRESSER

1PC

**B BUN FOOT** 

4PCS

C CENTER SUPPORT LEG WITH LEVELER

1PC

## **ASSEMBLY INSTRUCTIONS**

STEP 1

# STEP 2 COMPLETE