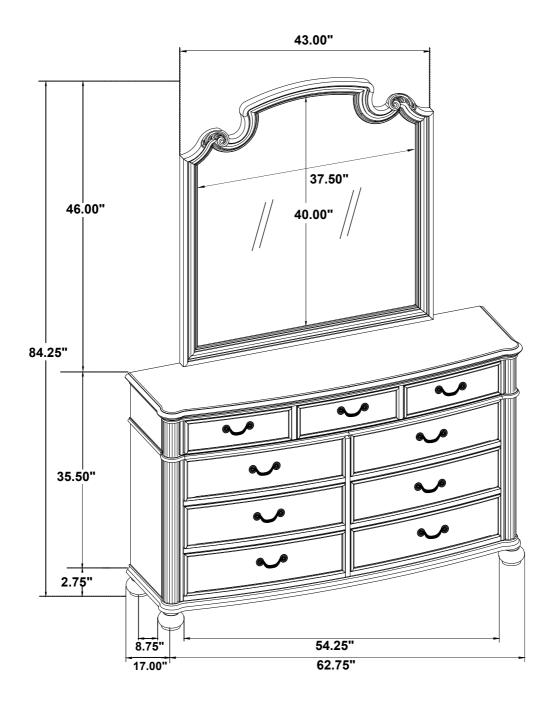

Inner Size of Drawer A :16.00"W X 14.00"D X 4.00"H X 0.50T Inner Size of Drawer B :16.00"W X 13.75"D X 4.00"H X 0.50T Inner Size of Drawer C :25.00"W X 14.00"D X 5.50"H X 0.50T

Note: Dimension tolerance ±5%