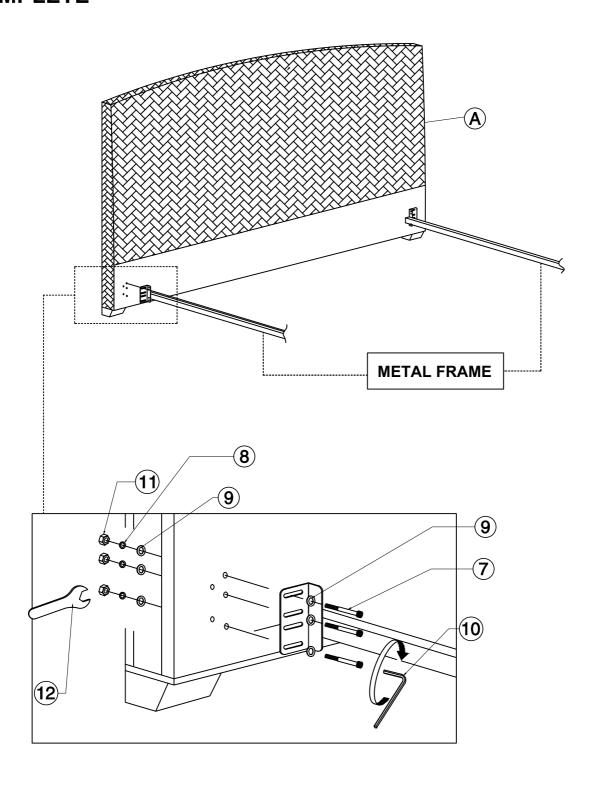

#### ASSEMBLE HEADBOARD TO METAL FRAME

#### PARTS IDENTIFICATION

B1 (BOX 1)

A HEADBOARD

1PC

#### HARDWARE IDENTIFICATION

#### Z - B1 (BOX 1) - HARDWARE PACK IS LOCATED IN 300501KE (B1)

| 7  | LONG BOLT<br>( Ø7/23" x 2-3/8" - BLK ) | 6PCS  |
|----|----------------------------------------|-------|
| 8  | LOCK WASHER<br>(Ø4/16" - RBW)          | 6PCS  |
| 9  | FLAT WASHER<br>(Ø4/16" - RBW)          | 12PCS |
| 10 | ALLEN WRENCH<br>(4mm - BLK)            | 1PC   |
| 11 | HEX NUT<br>( M 6mm - BLK )             | 6PCS  |
| 12 | WRENCH<br>( 3-3/8" x 1-1/8" - RBW )    | 1PC   |

## ASSEMBLE HEADBOARD TO METAL FRAME COMPLETE

ITEM: 300501KE (B1)

Note: Dimension tolerance ±5%

**COASTERFURNITURE.COM**