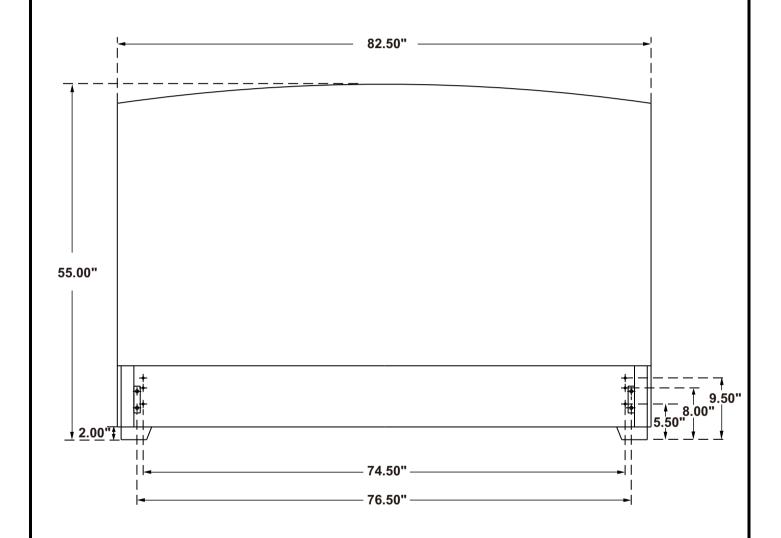

## ASSEMBLE HEADBOARD TO METAL FRAME COMPLETE

ITEM: 300501KE (B1)

Note: Dimension tolerance ±5%

**COASTERFURNITURE.COM**