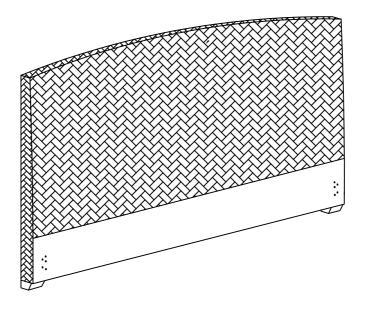

# ASSEMBLY INSTRUCTIONS COASTER FINE FURNITURE



Fine Furniture for every stage of life

300501KE(B1) Eastern King Headboard

**REVISION 0:02/29/2024** 

COASTERFURNITURE.COM

### ITEM: 300501KE (B1)



#### ASSEMBLE HEADBOARD TO METAL FRAME

#### **ASSEMBLY TIPS:**

- 1. Remove hardware from box and sort by size.
- 2. Please check to see that all hardware and parts are present prior to start of assembly.
- 3. Please follow attached instructions in the same sequence as numbered to assure fast & easy assembly.



#### **WARNING!**

- 1. Don't attempt to repair or modify parts that are broken or defective. Please contact the store immediately.
- 2. This product is for home use only and not intended for commercial establishments.



ASSEMBLY TIME

15 MINUTES

#### PARTS IDENTIFICATION

B1 (BOX 1)

A HEADBOARD



1PC

#### HARDWARE IDENTIF