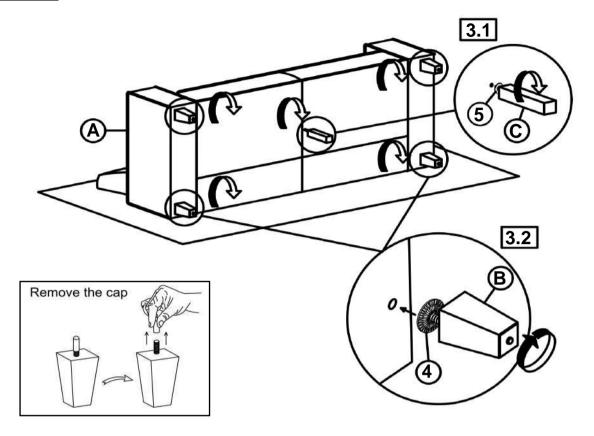

## STEP 3

#### Z-B2 (BOX 2) - HARDWARE PACKED IS LOCATED IN 509641 (B2)

| 1 | ALLEN WRENCH<br>(M4 x 95mm - BLK)  | 1PC  |
|---|------------------------------------|------|
| 2 | BOLT<br>(M6 x 50mm - BLK)          | 4PCS |
| 3 | FLAT WASHER<br>(5/16" x 2mm - BLK) | 4PCS |
| 4 | PLASTIC WASHER<br>(47 x 3mm - BLK) | 4PCS |
| 5 | FLAT WASHER<br>(1/4" x 1mm - BLK)  | 1PC  |