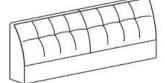

## **PARTS IDENTIFICATION**

B1 (BOX 1)

A SOFA BASE

1PC

**B2 (BOX 2)** 

B LEG

4PCS

C CENTER SUPPORT LEG WITH LEVELER

1PC

D BACKREST

1PC