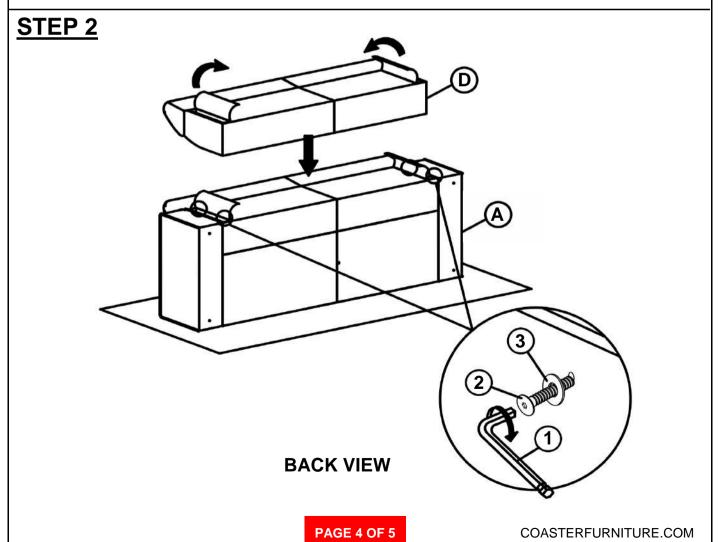

## STEP 1

#### Z-B2 (BOX 2) - HARDWARE PACKED IS LOCATED IN 509641 (B2)

| 1 | ALLEN WRENCH<br>(M4 x 95mm - BLK)  | 1PC  |
|---|------------------------------------|------|
| 2 | BOLT<br>(M6 x 50mm - BLK)          | 4PCS |
| 3 | FLAT WASHER<br>(5/16" x 2mm - BLK) | 4PCS |
| 4 | PLASTIC WASHER<br>(47 x 3mm - BLK) | 4PCS |
| 5 | FLAT WASHER<br>(1/4" x 1mm - BLK)  | 1PC  |