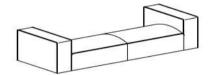

## **PARTS IDENTIFICATION**

B1 (BOX 1)

A SOFA BASE

1PC

**B2 (BOX 2)** 

B LEG

4PCS

C CENTER SUPPORT LEG WITH LEVELER

1PC

D BACKREST

1PC