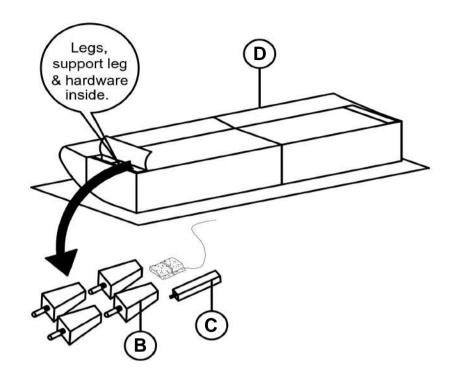

## **PARTS IDENTIFICATION**

B1 (BOX 1)

A SOFA BASE

1PC

**B2 (BOX 2)** 

B LEG

4PCS

C CENTER SUPPORT LEG WITH LEVELER

1PC

D BACKREST

1PC