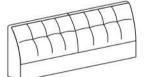

## **PARTS IDENTIFICATION**

B1 (BOX 1)

A LOVESEAT BASE

1PC

**B2 (BOX 2)** 

B LEG

4PCS

C BACKREST

1PC