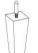

## **PARTS IDENTIFICATION**

B1 (BOX 1)

A LOVESEAT BASE

1PC

**B2 (BOX 2)** 

B LEG

4PCS

C BACKREST

1PC