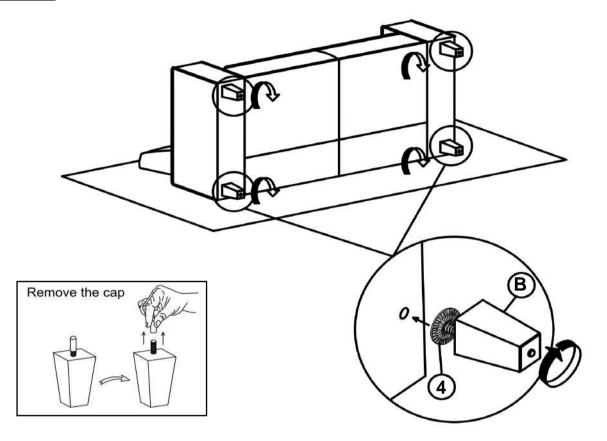

## STEP 3

#### Z-B2 (BOX 2) - HARDWARE PACKED IS LOCATED IN 509642 (B2)

| 1 | ALLEN WRENCH<br>(M4 x 95mm - BLK)  | GE | 1PC  |
|---|------------------------------------|----|------|
| 2 | BOLT<br>(M6 x 50mm - BLK)          |    | 4PCS |
| 3 | FLAT WASHER<br>(5/16" x 2mm - BLK) |    | 4PCS |
| 4 | PLASTIC WASHER<br>(47 x 3mm - BLK) |    | 4PCS |