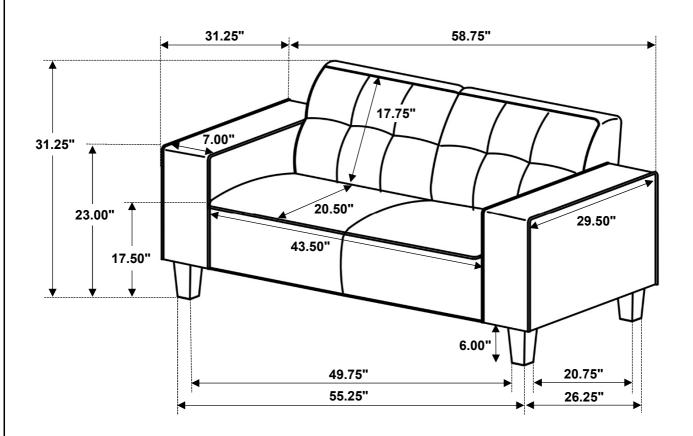

same sequence as numbered to assure fast & easy assembly.



#### WARNING

- 1. Don't attempt to repair or modify parts that are broken or defective. Please contact the store immediately.
- 2. This product is for home use only and not intended for commercial establishments.

## **HARDWARE IDENTIFICATION**

#### Z-B2 (BOX 2) - HARDWARE PACKED IS LOCATED IN 509642 (B2)

| 1 | ALLEN WRENCH<br>(M4 x 95mm - BLK)  | GE | 1PC  |
|---|------------------------------------|----|------|
| 2 | BOLT<br>(M6 x 50mm - BLK)          |    | 4PCS |
| 3 | FLAT WASHER<br>(5/16" x 2mm - BLK) |    | 4PCS |
| 4 | PLASTIC WASHER<br>(47 x 3mm - BLK) |    | 4PCS |

## **ASSEMBLY INSTRUCTIONS**

## STEP 1





## STEP 2



# ITEM: 509642(B1&B2) ASSEMBLY INSTRUCTIONS

## COASTER

## STEP 3



# STEP 4 COMPLETE









Note: Dimension tolerance ±5%