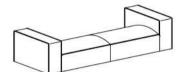

## **PARTS IDENTIFICATION**

B1 (BOX 1)

A LOVESEAT BASE

1PC

**B2 (BOX 2)** 

B LEG

4PCS

C BACKREST

1PC