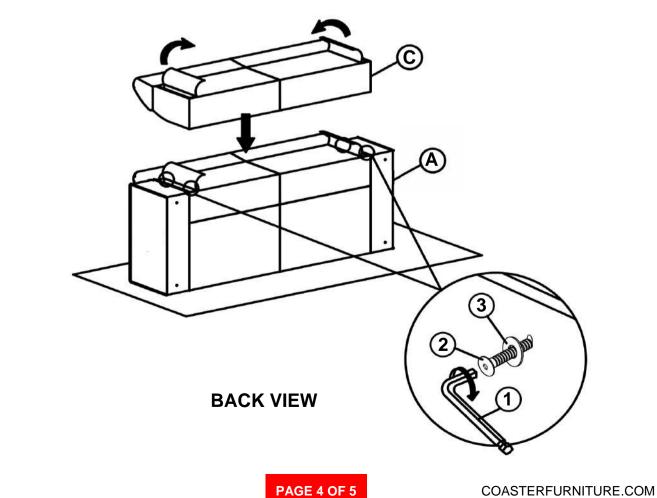

## STEP 1

## STEP 2

#### Z-B2 (BOX 2) - HARDWARE PACKED IS LOCATED IN 509642 (B2)

| 1 | ALLEN WRENCH<br>(M4 x 95mm - BLK)  | GE | 1PC  |
|---|------------------------------------|----|------|
| 2 | BOLT<br>(M6 x 50mm - BLK)          |    | 4PCS |
| 3 | FLAT WASHER<br>(5/16" x 2mm - BLK) |    | 4PCS |
| 4 | PLASTIC WASHER<br>(47 x 3mm - BLK) |    | 4PCS |