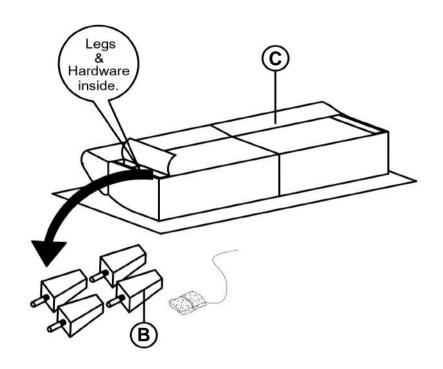

## **PARTS IDENTIFICATION**

B1 (BOX 1)

A LOVESEAT BASE

1PC

**B2 (BOX 2)** 

B LEG

4PCS

C BACKREST

1PC

#### Z-B2 (BOX 2) - HARDWARE PACKED IS LOCATED IN 509642 (B2)

| 1 | ALLEN WRENCH<br>(M4 x 95mm - BLK)  | GE | 1PC  |
|---|------------------------------------|----|------|
| 2 | BOLT<br>(M6 x 50mm - BLK)          |    | 4PCS |
| 3 | FLAT WASHER<br>(5/16" x 2mm - BLK) |    | 4PCS |
| 4 | PLASTIC WASHER<br>(47 x 3mm - BLK) |    | 4PCS |