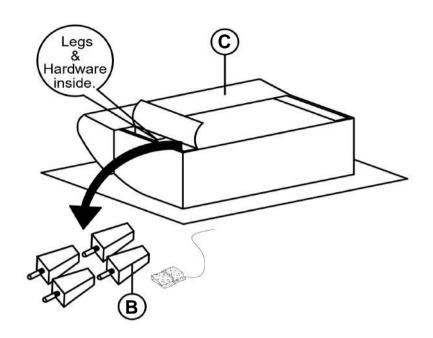

## STEP 1

COASTERFURNITURE.COM

### **B2 (BOX 2)**

B LEG

4PCS

C BACKREST

1PC