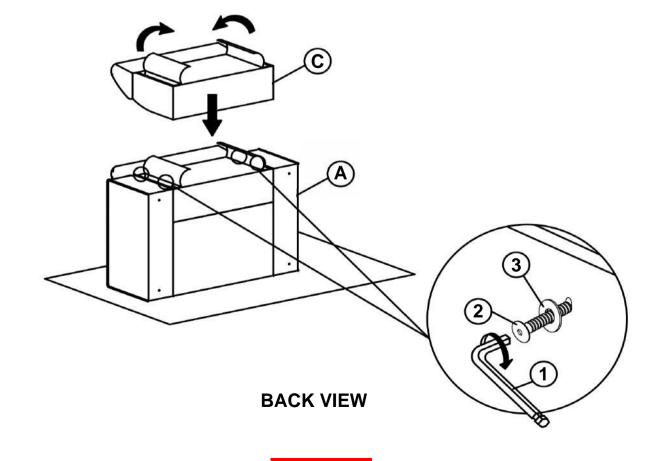

## STEP 2

PAGE 4 OF 5

#### Z-B2 (BOX 2) - HARDWARE PACKED IS LOCATED IN 509643 (B2)

| 1 | ALLEN WRENCH<br>(M4 x 95mm - BLK)  | 1PC  |
|---|------------------------------------|------|
| 2 | BOLT<br>(M6 x 50mm - BLK)          | 4PCS |
| 3 | FLAT WASHER<br>(5/16" x 2mm - BLK) | 4PCS |
| 4 | PLASTIC WASHER<br>(47 x 3mm - BLK) | 4PCS |