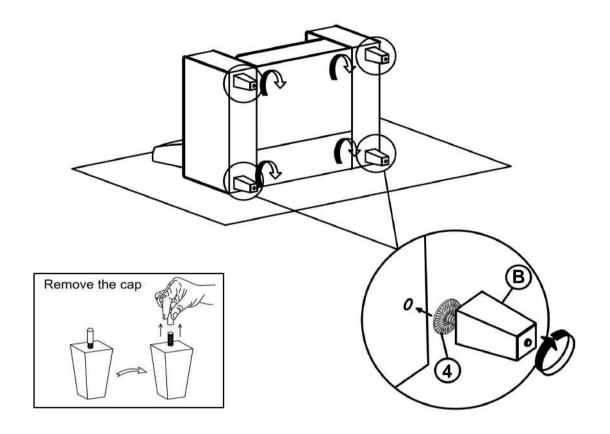

## STEP 3

#### Z-B2 (BOX 2) - HARDWARE PACKED IS LOCATED IN 509643 (B2)

| 1 | ALLEN WRENCH<br>(M4 x 95mm - BLK)  | 1PC  |
|---|------------------------------------|------|
| 2 | BOLT<br>(M6 x 50mm - BLK)          | 4PCS |
| 3 | FLAT WASHER<br>(5/16" x 2mm - BLK) | 4PCS |
| 4 | PLASTIC WASHER<br>(47 x 3mm - BLK) | 4PCS |