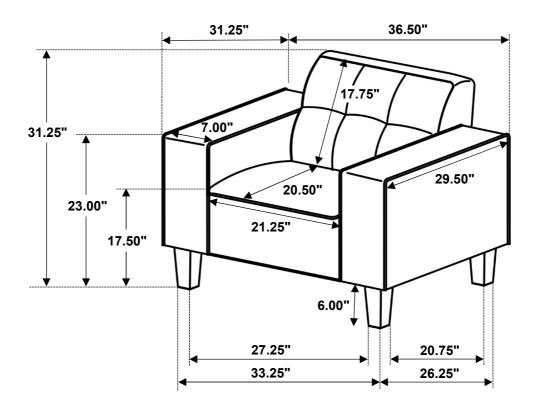

ce as numbered to assure fast & easy assembly.



#### WARNING

- 1. Don't attempt to repair or modify parts that are broken or defective. Please contact the store immediately.
- 2. This product is for home use only and not intended for commercial establishments.

### **HARDWARE IDENTIFICATION**

#### Z-B2 (BOX 2) - HARDWARE PACKED IS LOCATED IN 509643 (B2)

| 1 | ALLEN WRENCH<br>(M4 x 95mm - BLK)  | 1PC  |
|---|------------------------------------|------|
| 2 | BOLT<br>(M6 x 50mm - BLK)          | 4PCS |
| 3 | FLAT WASHER<br>(5/16" x 2mm - BLK) | 4PCS |
| 4 | PLASTIC WASHER<br>(47 x 3mm - BLK) | 4PCS |

## **ASSEMBLY INSTRUCTIONS**

## STEP 1



COASTERFURNITURE.COM



## STEP 2



PAGE 4 OF 5

# ITEM: 509643(B1&B2) ASSEMBLY INSTRUCTIONS

## COASTER

## STEP 3



# STEP 4 COMPLETE









Note: Dimension tolerance ±5%