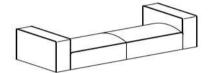

## **PARTS IDENTIFICATION**

B1 (BOX 1)

A SOFA BASE

1PC

**B2 (BOX 2)** 

B LEG

4PCS

C CENTER SUPPORT LEG WITH LEVELER