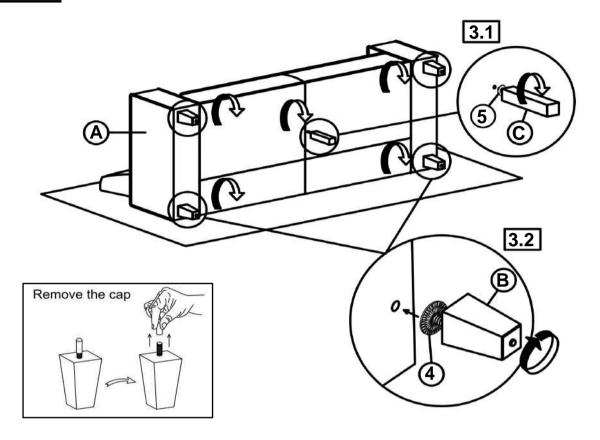

## STEP 3

### Z-B2 (BOX 2) - HARDWARE PACKED IS LOCATED IN 509647 (B2)

| 1 | ALLEN WRENCH<br>(M4 x 95mm - BLK)  | 1PC  |
|---|------------------------------------|------|
| 2 | BOLT<br>(M6 x 50mm - BLK)          | 4PCS |
| 3 | FLAT WASHER<br>(5/16" x 2mm - BLK) | 4PCS |
| 4 | PLASTIC WASHER<br>(47 x 3mm - BLK) | 4PCS |
| 5 | FLAT WASHER<br>(1/4" x 1mm - BLK)  | 1PC  |