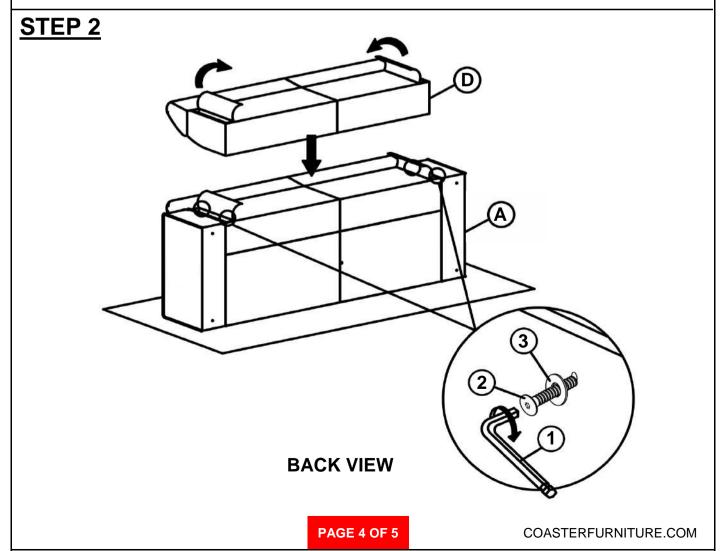

## STEP 1

### Z-B2 (BOX 2) - HARDWARE PACKED IS LOCATED IN 509647 (B2)

| 1 | ALLEN WRENCH<br>(M4 x 95mm - BLK)  | 1PC  |
|---|------------------------------------|------|
| 2 | BOLT<br>(M6 x 50mm - BLK)          | 4PCS |
| 3 | FLAT WASHER<br>(5/16" x 2mm - BLK) | 4PCS |
| 4 | PLASTIC WASHER<br>(47 x 3mm - BLK) | 4PCS |
| 5 | FLAT WASHER<br>(1/4" x 1mm - BLK)  | 1PC  |