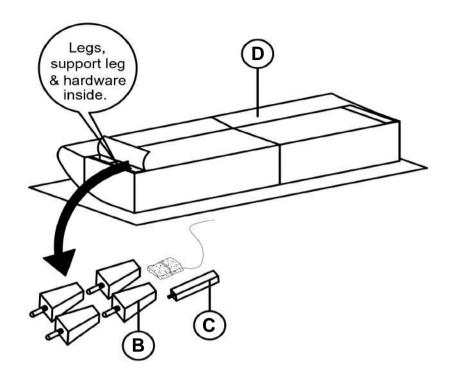

e present prior to start of assembly.
- 3. Please follow attached instructions in the same sequence as numbered to assure fast & easy assembly.



#### WARNING

- 1. Don't attempt to repair or modify parts that are broken or defective. Please contact the store immediately.
- 2. This product is for home use only and not intended for commercial establishments.

## **HARDWARE IDENTIFICATION**

### Z-B2 (BOX 2) - HARDWARE PACKED IS LOCATED IN 509647 (B2)

| 1 | ALLEN WRENCH<br>(M4 x 95mm - BLK)  | 1PC  |
|---|------------------------------------|------|
| 2 | BOLT<br>(M6 x 50mm - BLK)          | 4PCS |
| 3 | FLAT WASHER<br>(5/16" x 2mm - BLK) | 4PCS |
| 4 | PLASTIC WASHER<br>(47 x 3mm - BLK) | 4PCS |
| 5 | FLAT WASHER<br>(1/4" x 1mm - BLK)  | 1PC  |

## **ASSEMBLY INSTRUCTIONS**

## STEP 1







## **ASSEMBLY INSTRUCTIONS**

## STEP 3





# STEP 4 COMPLETE









Note: Dimension tolerance ±5%