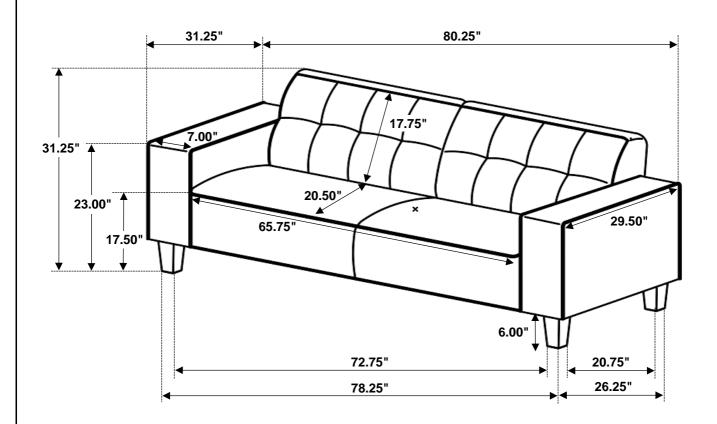

ions in the same sequence as numbered to assure fast & easy assembly.



#### WARNING

- 1. Don't attempt to repair or modify parts that are broken or defective. Please contact the store immediately.
- 2. This product is for home use only and not intended for commercial establishments.

## **HARDWARE IDENTIFICATION**

### Z-B2 (BOX 2) - HARDWARE PACKED IS LOCATED IN 509647 (B2)

| 1 | ALLEN WRENCH<br>(M4 x 95mm - BLK)  | 1PC  |
|---|------------------------------------|------|
| 2 | BOLT<br>(M6 x 50mm - BLK)          | 4PCS |
| 3 | FLAT WASHER<br>(5/16" x 2mm - BLK) | 4PCS |
| 4 | PLASTIC WASHER<br>(47 x 3mm - BLK) | 4PCS |
| 5 | FLAT WASHER<br>(1/4" x 1mm - BLK)  | 1PC  |

## **ASSEMBLY INSTRUCTIONS**

## STEP 1







## **ASSEMBLY INSTRUCTIONS**

## STEP 3





# STEP 4 COMPLETE









Note: Dimension tolerance ±5%