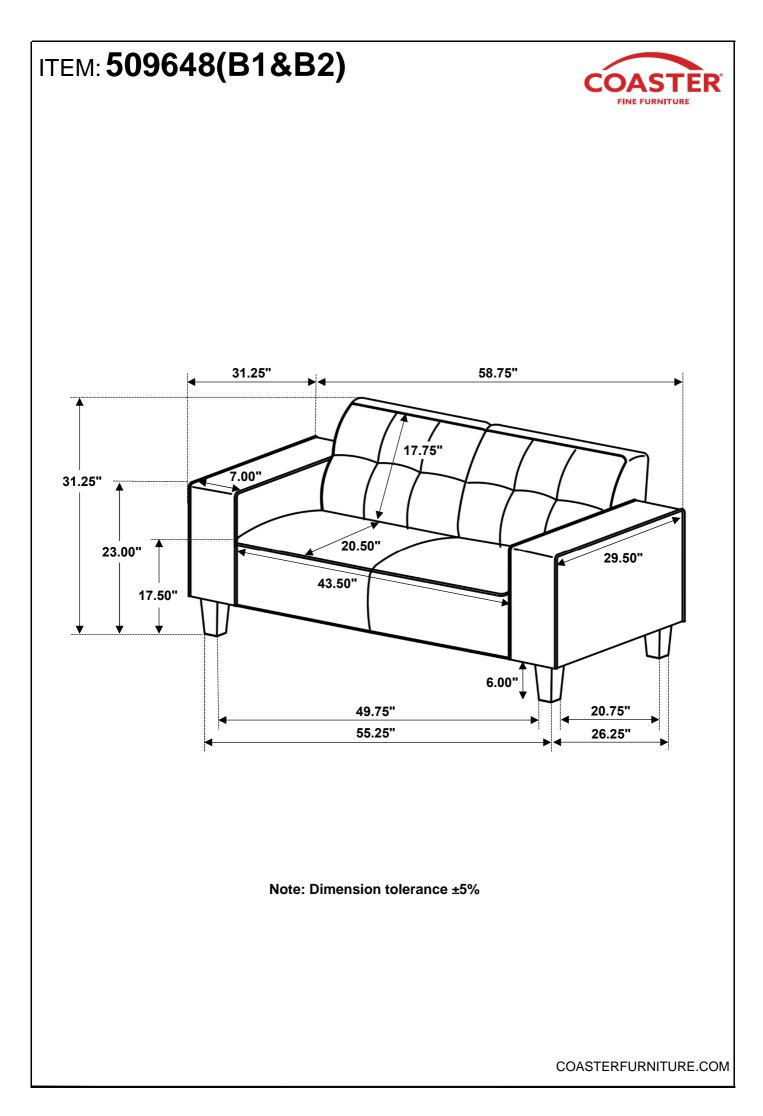

establishments.





15 MINUTES

## PARTS IDENTIFICATION

## B1 (BOX 1)

A LOVESEAT BASE

BACKREST



1PC

## B2 (BOX 2)

С

B LEG

4PCS



1PC



COASTERFURNITURE.COM

# ITEM: 509648(B1&B2) ASSEMBLY INSTRUCTIONS



#### **ASSEMBLY TIPS:**

- 1. Remove hardware from box and sort by size.
- 2. Please check to see that all hardware and parts are present prior to start of assembly.
- 3. Please follow attached instructions in the same sequence as numbered to assure fast & easy assembly.



#### WARNING!

1. Don't attempt to repair or modify parts that are broken or defective. Please contact the store immediately.

2. This product is for home use only and not intended for commercial establishments.

## HARDWARE IDENTIFICATION

### Z-B2 (BOX 2) - HARDWARE PACKED IS LOCATED IN 509648 (B2)