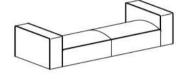

# ASSEMBLY INSTRUCTIONS COASTER FINE FURNITURE



Fine Furniture for every stage of life



REVISION 0 : 12/22/2023

PAGE 1 OF 5

COASTERFURNITURE.COM

# ITEM: 509648(B1&B2) ASSEMBLY INSTRUCTIONS



### **ASSEMBLY TIPS:**

- 1. Remove hardware from box and sort by size.
- 2. Please check to see that all hardware and parts are present prior to start of assembly.
- 3. Please follow attached instructions in the same sequence as numbered to assure fast & easy assembly.



### WARNING!

1. Don't attempt to repair or modify parts that are broken or defective. Please contact the store immediately.

2. This product is for home use only and not intended for commercial establishments.





15 MINUTES

## PARTS IDENTIFICATION

## B1 (BOX 1)

A LOVESEAT BASE

BACKREST



1PC

## B2 (BOX 2)

С

B LEG

4PCS



1PC



COASTERFURNITURE.COM

# ITEM: 509648(B1&B2) ASSEMBLY INSTRUCTIONS



#### **ASSEMBLY TIPS:**

- 1. Remove hardware from box and sort by size.
- 2. Please check to see that all hardware and parts are present prior to start of assembly.
- 3. Please follow attached instructions in the same sequence as numbered to assure fast & easy assembly.



#### WARNING!

1. Don't attempt to repair or modify parts that are broken or defective. Please contact the store immediately.

2. This product is for home use only and not intended for commercial establishments.

## HARDWARE IDENTIFICATION

### Z-B2 (BOX 2) - HARDWARE PACKED IS LOCATED IN 509648 (B2)