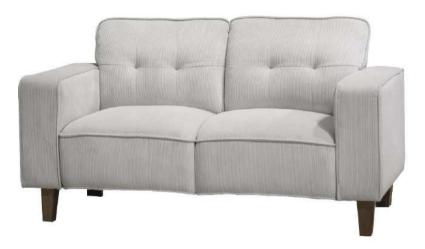

# ASSEMBLY INSTRUCTIONS COASTER FINE FURNITURE



Fine Furniture for every stage of life



REVISION 0 : 12/22/2023

PAGE 1 OF 5

COASTERFURNITURE.COM

# ITEM: 509648(B1&B2) ASSEMBLY INSTRUCTIONS



### **ASSEMBLY TIPS:**

- 1. Remove hardware from box and sort by size.
- 2. Please check to see that all hardware and parts are present prior to start of assembly.
- 3. Please follow attached instructions in the same sequence as numbered to assure fast & easy assembly.



### WARNING!

1. Don't attempt to repair or modify parts that are broken or defective. Please contact the store immediately.

2. This product is for home use only and not intended for commercial establishments.





15 MINUTES

## PARTS IDENTIFICATION

## B1 (BOX 1)

A LOVESEAT BASE

BACKREST



1PC

## B2 (BOX 2)

С

B LEG

4PCS



1PC



COASTERFURNITURE.COM

# ITEM: 509