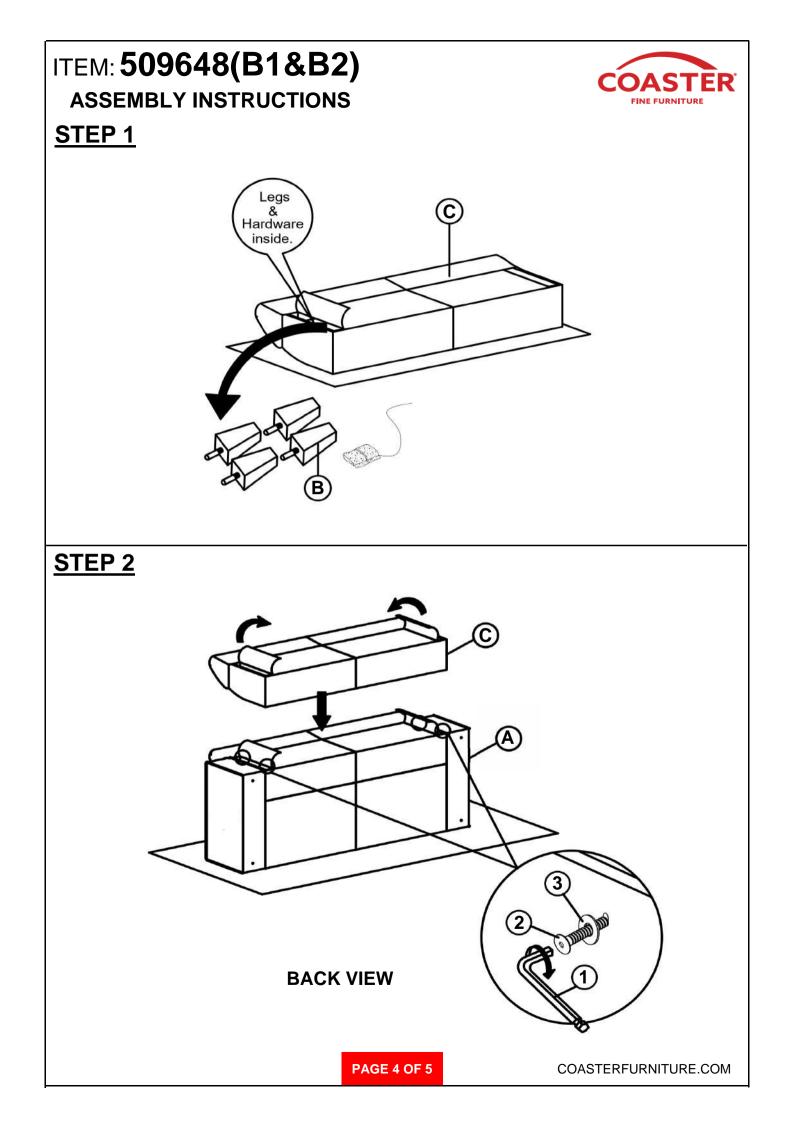

# ITEM: 509648(B1&B2) ASSEMBLY INSTRUCTIONS

### **ASSEMBLY TIPS:**

- 1. Remove hardware from box and sort by size.
- 2. Please check to see that all hardware and parts are present prior to start of assembly.
- 3. Please follow attached instructions in the same sequence as numbered to assure fast & easy assembly.

### WARNING!

1. Don't attempt to repair or modify parts that are broken or defective. Please contact the store immediately.

2. This product is for home use only and not intended for commercial establishments.