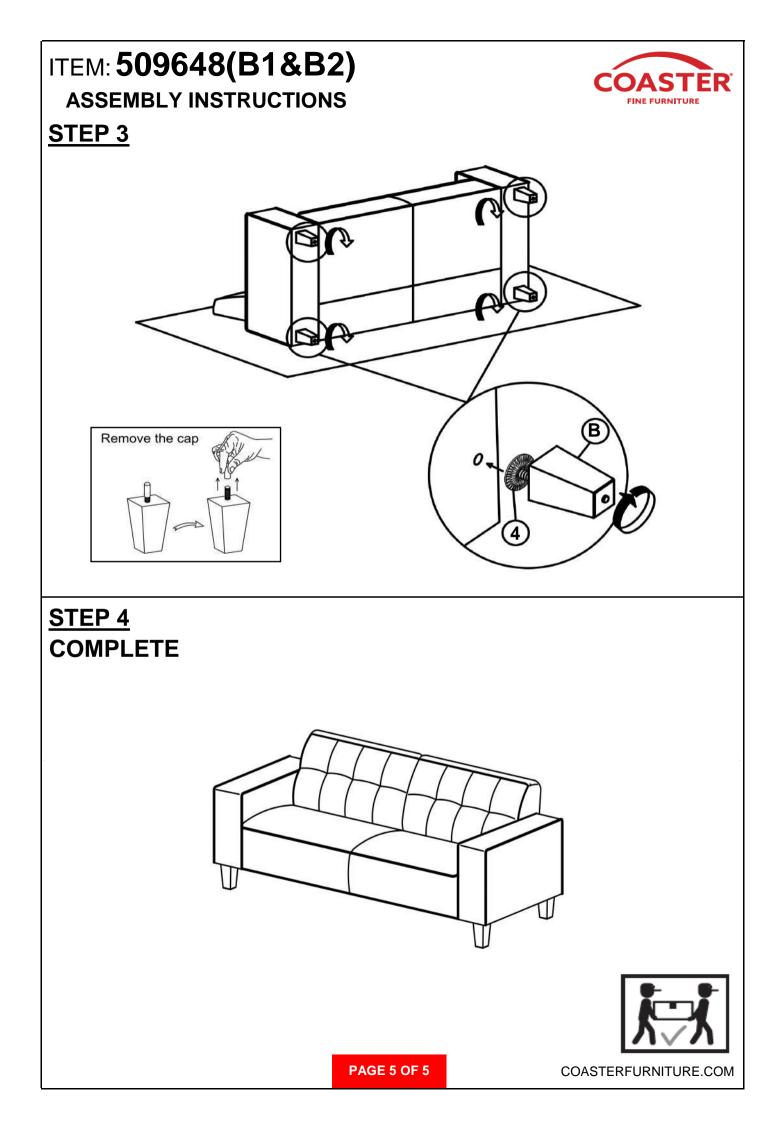

# ITEM: 509648(B1&B2) ASSEMBLY INSTRUCTIONS

#### **ASSEMBLY TIPS:**

- 1. Remove hardware from box and sort by size.
- 2. Please check to see that all hardware and parts are present prior to start of assembly.
- 3. Please follow attached instructions in the same sequence as numbered to assure fast & easy assembly.

#### WARNING!

1. Don't attempt to repair or modify parts that are broken or defective. Please contact the store immediately.

2. This product is for home use only and not intended for commercial establishments.