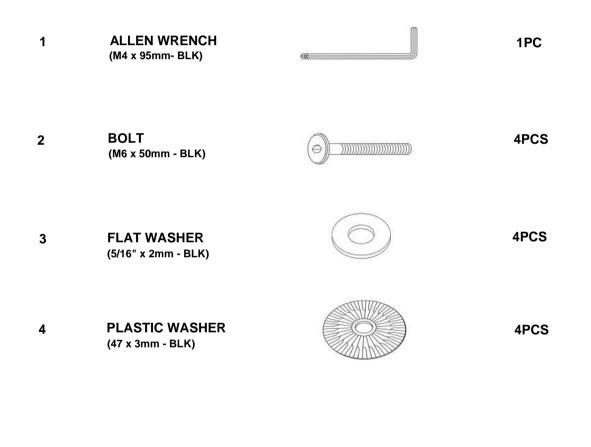

## HARDWARE IDENTIFICATION

### Z-B2 (BOX 2) - HARDWARE PACKED IS LOCATED IN 509648 (B2)