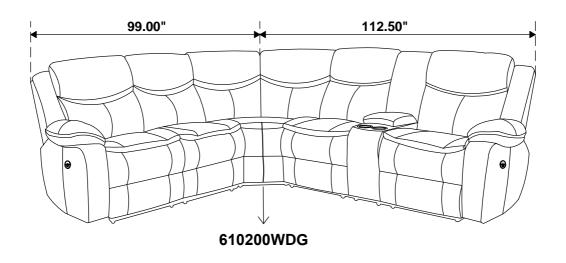

### ITEM: **610200LLP**

**Note: Dimension tolerance ±5%** 

## ASSEMBLY INSTRUCTIONS COASTER FINE FURNITURE

Fine Furniture for every stage of life

610200WDG Wedge

REVISION 0: 09/15/2023

PAGE 1 OF 3

### ITEM: **610200WDG**

## ITEM: **610200WDG**

**Note: Dimension tolerance ±5%** 