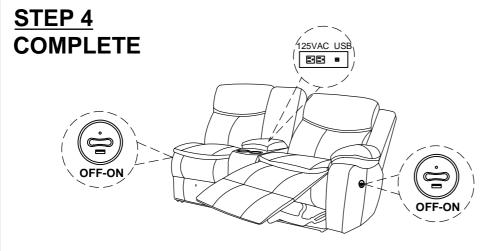

or to start of assembly.
- 3.Please follow attached instructions in the same sequence as numbered to assure fast & easy assembly.



#### **WARNING**

- 1.Don't attempt to repair or modify parts that are broken or defective. Please contact the store immediately.
- 2. This product is for home use only and not intended for commercial establishments.





**5 MINUTES** 

#### PARTS IDENTIFICATION

| Α | SEAT         | 1PC |
|---|--------------|-----|
| В | LEFT BACK    | 1PC |
| С | CONSOLE BACK | 1PC |
| D | RIGHT BACK   | 1PC |
| E | EAR          | 1PC |
| F | ADAPTER      | 1PC |
| G | POWER CABLE  | 1PC |

#### HARDWARE IDENTIFICATION

1 ADJUSTABLE SCREW (Ø5/16"x2) 2PCS

### **ITEM: 610200RLCP**

#### **ASSEMBLY INSTRUCTIONS**



#### STEP 1



#### STEP 2



#### STEP 3



\* BACK VIEW





PAGE 3 OF 3

### ITEM: **610200RLCP**







**Note: Dimension tolerance ±5%**