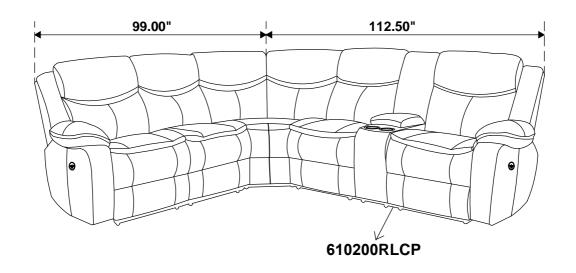

ched instructions in the same sequence as numbered to assure fast & easy assembly.



#### **WARNING**

- 1.Don't attempt to repair or modify parts that are broken or defective. Please contact the store immediately.
- 2. This product is for home use only and not intended for commercial establishments.





**5 MINUTES** 

#### PARTS IDENTIFICATION

| Α | SEAT         | 1PC |
|---|--------------|-----|
| В | LEFT BACK    | 1PC |
| С | CONSOLE BACK | 1PC |
| D | RIGHT BACK   | 1PC |
| E | EAR          | 1PC |
| F | ADAPTER      | 1PC |
| G | POWER CABLE  | 1PC |

#### HARDWARE IDENTIFICATION

1 ADJUSTABLE SCREW (Ø5/16"x2) 2PCS

### **ITEM: 610200RLCP**

#### **ASSEMBLY INSTRUCTIONS**



#### STEP 1



#### STEP 2



#### STEP 3



\* BACK VIEW





PAGE 3 OF 3

### ITEM: **610200RLCP**







**Note: Dimension tolerance ±5%**