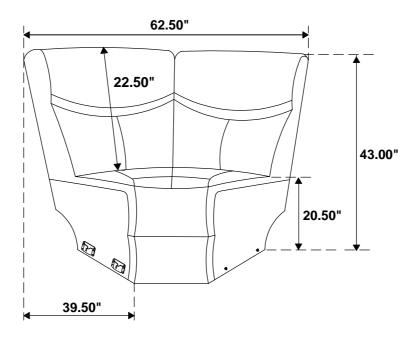

#### **ASSEMBLY TIPS:**

- 1.Remove hardware from box and sort by size.
- 2. Please check to see that all hardware and parts are present prior to start of assembly.
- 3.Please follow attached instructions in the same sequence as numbered to assure fast & easy assembly.

## .

#### **WARNING**

- 1.Don't attempt to repair or modify parts that are broken or defective. Please contact the store immediately.
- 2. This product is for home use only and not intended for commercial establishments.





**5 MINUTES** 

#### **PARTS IDENTIFICATION**

| Α | SEAT       | 1PC |
|---|------------|-----|
| В | LEFT BACK  | 1PC |
| С | RIGHT BACK | 1PC |

### ITEM: **610200WDG**

#### **ASSEMBLY INSTRUCTIONS**



#### STEP 1



#### STEP 2



# STEP 3 COMPLETE



PAGE 3 OF 3

## ITEM: **610200WDG**







**Note: Dimension tolerance ±5%** 



### ASSEMBLY INSTRUCTIONS COASTER FINE FURNITURE



Fine Furniture for every stage of life

# 610200RLCP RAF Power Loveseat

REVISION 0: 09/15/2023

PAGE 1 OF 3

### **ITEM: 610200RLCP**

# COASTER<sup>®</sup>

#### **ASSEMBLY INSTRUCTIONS**

#### **ASSEMBLY TIPS:**

- 1.Remove hardware from box and sort by size.
- 2.Please check to see that all hardware and parts are present prior to start of assembly.
- 3.Please follow attached instructions in the same sequence as numbered to assure fast & easy assembly.



#### **WARNING**

- 1.Don't attempt to repair or modify parts that are broken or defective. Please contact the store immediately.
- 2. This product is for home use only and not intended for commercial establishments.





**5 MINUTES** 

####