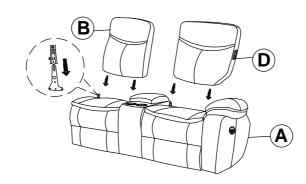

ee that all hardware and parts are present prior to start of assembly.
- 3.Please follow attached instructions in the same sequence as numbered to assure fast & easy assembly.



#### **WARNING**

- 1.Don't attempt to repair or modify parts that are broken or defective. Please contact the store immediately.
- 2. This product is for home use only and not intended for commercial establishments.





**5 MINUTES** 

#### PARTS IDENTIFICATION

| Α | SEAT         | 1PC |
|---|--------------|-----|
| В | LEFT BACK    | 1PC |
| С | CONSOLE BACK | 1PC |
| D | RIGHT BACK   | 1PC |
| E | EAR          | 1PC |
| F | ADAPTER      | 1PC |
| G | POWER CABLE  | 1PC |

#### HARDWARE IDENTIFICATION

1 ADJUSTABLE SCREW (Ø5/16"x2) 2PCS

### **ITEM: 610200RLCP**

#### **ASSEMBLY INSTRUCTIONS**



#### STEP 1



#### STEP 2



#### STEP 3



\* BACK VIEW





PAGE 3 OF 3

### ITEM: **610200RLCP**







**Note: Dimension tolerance ±5%**