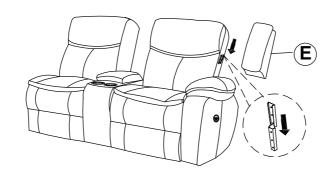

dware and parts are present prior to start of assembly.
- 3.Please follow attached instructions in the same sequence as numbered to assure fast & easy assembly.



#### **WARNING**

- 1.Don't attempt to repair or modify parts that are broken or defective. Please contact the store immediately.
- 2. This product is for home use only and not intended for commercial establishments.





**5 MINUTES** 

#### PARTS IDENTIFICATION

| Α | SEAT         | 1PC |
|---|--------------|-----|
| В | LEFT BACK    | 1PC |
| С | CONSOLE BACK | 1PC |
| D | RIGHT BACK   | 1PC |
| E | EAR          | 1PC |
| F | ADAPTER      | 1PC |
| G | POWER CABLE  | 1PC |

#### HARDWARE IDENTIFICATION

1 ADJUSTABLE SCREW (Ø5/16"x2) 2PCS

### **ITEM: 610200RLCP**

#### **ASSEMBLY INSTRUCTIONS**



#### STEP 1



#### STEP 2



#### STEP 3



\* BACK VIEW





PAGE 3 OF 3

### ITEM: **610200RLCP**







**Note: Dimension tolerance ±5%**