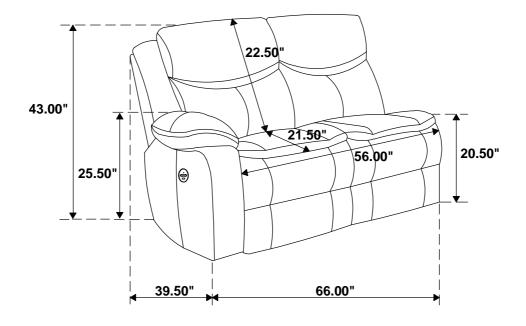

e check to see that all hardware and parts are present prior to start of assembly.
- 3.Please follow attached instructions in the same sequence as numbered to assure fast & easy assembly.



#### **WARNING**

- 1.Don't attempt to repair or modify parts that are broken or defective. Please contact the store immediately.
- 2. This product is for home use only and not intended for commercial establishments.





**5 MINUTES** 

#### **PARTS IDENTIFICATION**

| Α | SEAT        | 1PC |
|---|-------------|-----|
| В | LEFT BACK   | 1PC |
| С | RIGHT BACK  | 1PC |
| D | EAR         | 1PC |
| E | ADAPTER     | 1PC |
| F | POWER CABLE | 1PC |

# ITEM: **610200LLP ASSEMBLY INSTRUCTIONS**



### STEP 1



### STEP 2



#### STEP 3



### STEP 4 **COMPLETE**



PAGE 3 OF 3

### ITEM: **610200LLP**







**Note: Dimension tolerance ±5%** 



## ASSEMBLY INSTRUCTIONS COASTER FINE FURNITURE



Fine Furniture for every stage of life

610200WDG Wedge

REVISION 0: 09/15/2023

PAGE 1 OF 3

### ITEM: **610200WDG**

#### **ASSEMBLY INSTRUCTIONS**



#### **ASSEMBLY TIPS:**

- 1.Remove hardware from box and sort by size.
- 2. Please check to see that all hardware and parts are present prior to start of assembly.
- 3.Please follow attached instructions in the same sequence as numbered to assure fast & easy assembly.

## .

#### **WARNING**

- 1.Don't attempt to repair or modify parts that are broken or defective. Please contact the store immediately.
- 2. This product is for home use only and not intended for commercial establishments.





**5 MINUTES** 

#### **PARTS IDENTIFICATION**

| Α | SE