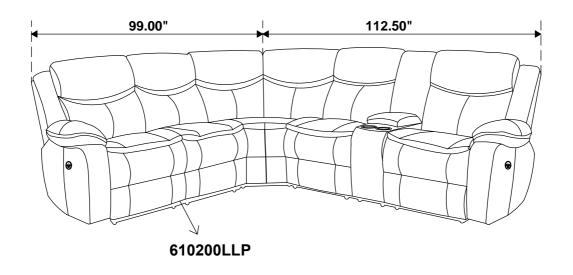

check to see that all hardware and parts are present prior to start of assembly.
- 3.Please follow attached instructions in the same sequence as numbered to assure fast & easy assembly.



#### **WARNING**

- 1.Don't attempt to repair or modify parts that are broken or defective. Please contact the store immediately.
- 2. This product is for home use only and not intended for commercial establishments.





**5 MINUTES** 

#### **PARTS IDENTIFICATION**

| Α | SEAT        | 1PC |
|---|-------------|-----|
| В | LEFT BACK   | 1PC |
| С | RIGHT BACK  | 1PC |
| D | EAR         | 1PC |
| E | ADAPTER     | 1PC |
| F | POWER CABLE | 1PC |

# ITEM: **610200LLP ASSEMBLY INSTRUCTIONS**



### STEP 1



### STEP 2



#### STEP 3



### STEP 4 **COMPLETE**



PAGE 3 OF 3

### ITEM: **610200LLP**







**Note: Dimension tolerance ±5%** 



## ASSEMBLY INSTRUCTIONS COASTER FINE FURNITURE



Fine Furniture for every stage of life

610200WDG Wedge

REVISION 0: 09/15/2023

PAGE 1 OF 3

### ITEM: **610200WDG**

#### **ASSEMBLY INSTRUCTIONS**



#### **ASSEMBLY TIPS:**

- 1.Remove hardware from box and sort by size.
- 2. Please check to see that all hardware and parts are present prior to start of assembly.
- 3.Please follow attached instructions in the same sequence as numbered to assure fast & easy assembly.

## .

#### **WARNING**

- 1.Don't attempt to repair or modify parts that are broken or defective. Please contact the store immediately.
- 2. This product is for home use only and not intended for commercial establishments.





**5 MINUTES** 

#### **PARTS IDENTIFICATION**

| Α | SEAT