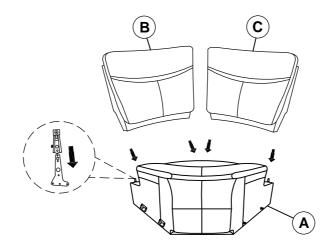

#### **PARTS IDENTIFICATION**

| Α | SEAT        | 1PC |
|---|-------------|-----|
| В | LEFT BACK   | 1PC |
| С | RIGHT BACK  | 1PC |
| D | EAR         | 1PC |
| E | ADAPTER     | 1PC |
| F | POWER CABLE | 1PC |

### STEP 1

### STEP 2

#### STEP 3

### STEP 4 **COMPLETE**

PAGE 3 OF 3