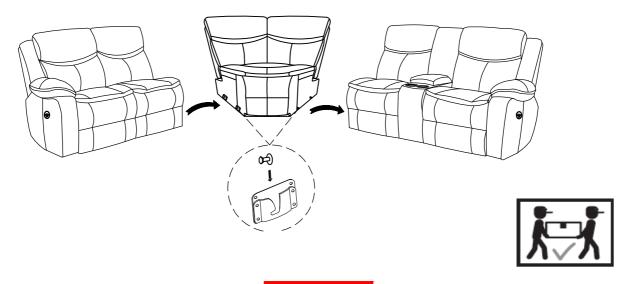

0200WDG**

#### **ASSEMBLY INSTRUCTIONS**



#### **ASSEMBLY TIPS:**

- 1.Remove hardware from box and sort by size.
- 2. Please check to see that all hardware and parts are present prior to start of assembly.
- 3.Please follow attached instructions in the same sequence as numbered to assure fast & easy assembly.

## .

#### **WARNING**

- 1.Don't attempt to repair or modify parts that are broken or defective. Please contact the store immediately.
- 2. This product is for home use only and not intended for commercial establishments.





**5 MINUTES** 

#### **PARTS IDENTIFICATION**

| Α | SEAT       | 1PC |
|---|------------|-----|
| В | LEFT BACK  | 1PC |
| С | RIGHT BACK | 1PC |

### ITEM: **610200WDG**

#### **ASSEMBLY INSTRUCTIONS**



#### STEP 1



#### STEP 2



# STEP 3 COMPLETE



PAGE 3 OF 3

## ITEM: **610200WDG**







**Note: Dimension tolerance ±5%** 



### ASSEMBLY INSTRUCTIONS COASTER FINE FURNITURE



Fine Furniture for every stage of life

# 610200RLCP RAF Power Loveseat

REVISION 0: 09/15/2023

PAGE 1 OF 3

### **ITEM: 610200RLCP**

# COASTER<sup>®</sup>

#### **ASSEMBLY INSTRUCTIONS**

#### **ASSEMBLY TIPS:**

- 1.Remove hardware from box and sort by size.
- 2.Please check to see that all hardware and parts are present prior to start of assembly.
- 3.Please follow attached instructions in the same sequence as numbered to assure fast & easy assembly.



#### **WARNING**

- 1.Don't attempt to repair or modify parts that are broken or defective. Please contact the store immediately.
- 2. This product is for home use only and not intended for commercial e