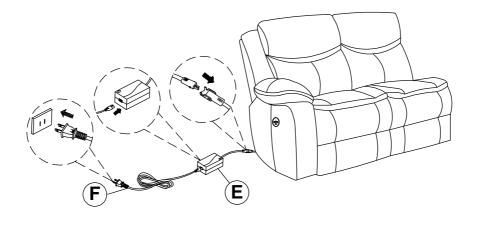

LY TIPS:**

- 1.Remove hardware from box and sort by size.
- 2. Please check to see that all hardware and parts are present prior to start of assembly.
- 3.Please follow attached instructions in the same sequence as numbered to assure fast & easy assembly.



#### **WARNING**

- 1.Don't attempt to repair or modify parts that are broken or defective. Please contact the store immediately.
- 2. This product is for home use only and not intended for commercial establishments.





**5 MINUTES** 

#### **PARTS IDENTIFICATION**

| Α | SEAT        | 1PC |
|---|-------------|-----|
| В | LEFT BACK   | 1PC |
| С | RIGHT BACK  | 1PC |
| D | EAR         | 1PC |
| E | ADAPTER     | 1PC |
| F | POWER CABLE | 1PC |

# ITEM: **610200LLP ASSEMBLY INSTRUCTIONS**



### STEP 1



### STEP 2



#### STEP 3



### STEP 4 **COMPLETE**



PAGE 3 OF 3

### ITEM: **610200LLP**







**Note: Dimension tolerance ±5%** 



## ASSEMBLY INSTRUCTIONS COASTER FINE FURNITURE



Fine Furniture for every stage of life

610200WDG Wedge

REVISION 0: 09/15/2023

PAGE 1 OF 3

### ITEM: **610200WDG**

#### **ASSEMBLY INSTRUCTIONS**



#### **ASSEMBLY TIPS:**

- 1.Remove hardware from box and sort by size.
- 2. Please check to see that all hardware and parts are present prior to start of assembly.
- 3.Please follow attached instructions in the same sequence as numbered to assure fast & easy assembly.

## .

#### **WARNING**

- 1.Don't attempt to repair or modify parts that are broken or defective. Please contact the store immediately.
- 2. This product is for home use only and not intended for commercial establi