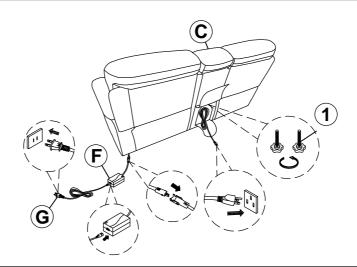

#### PARTS IDENTIFICATION

| Α | SEAT         | 1PC |
|---|--------------|-----|
| В | LEFT BACK    | 1PC |
| С | CONSOLE BACK | 1PC |
| D | RIGHT BACK   | 1PC |
| E | EAR          | 1PC |
| F | ADAPTER      | 1PC |
| G | POWER CABLE  | 1PC |

#### HARDWARE IDENTIFICATION

1 ADJUSTABLE SCREW (Ø5/16"x2) 2PCS

#### STEP 1