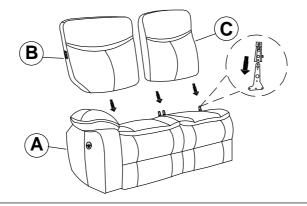

INSTRUCTIONS**

#### **ASSEMBLY TIPS:**

- 1.Remove hardware from box and sort by size.
- 2. Please check to see that all hardware and parts are present prior to start of assembly.
- 3.Please follow attached instructions in the same sequence as numbered to assure fast & easy assembly.



#### **WARNING**

- 1.Don't attempt to repair or modify parts that are broken or defective. Please contact the store immediately.
- 2. This product is for home use only and not intended for commercial establishments.





**5 MINUTES** 

#### **PARTS IDENTIFICATION**

| Α | SEAT        | 1PC |
|---|-------------|-----|
| В | LEFT BACK   | 1PC |
| С | RIGHT BACK  | 1PC |
| D | EAR         | 1PC |
| E | ADAPTER     | 1PC |
| F | POWER CABLE | 1PC |

# ITEM: **610200LLP ASSEMBLY INSTRUCTIONS**



### STEP 1



### STEP 2



#### STEP 3



### STEP 4 **COMPLETE**



PAGE 3 OF 3

### ITEM: **610200LLP**







**Note: Dimension tolerance ±5%** 



## ASSEMBLY INSTRUCTIONS COASTER FINE FURNITURE



Fine Furniture for every stage of life

610200WDG Wedge

REVISION 0: 09/15/2023

PAGE 1 OF 3

### ITEM: **610200WDG**

#### **ASSEMBLY INSTRUCTIONS**



#### **ASSEMBLY TIPS:**

- 1.Remove hardware from box and sort by size.
- 2. Please check to see that all hardware and parts are present prior to start of assembly.
- 3.Please follow attached instructions in the same sequence as numbered to assure fast & easy assembly.

## .

#### **WARNING**

- 1.Don't attempt to repair or modify parts that are broken or defective. Please contact the store immediately.
- 2. This product is for home use only and not in