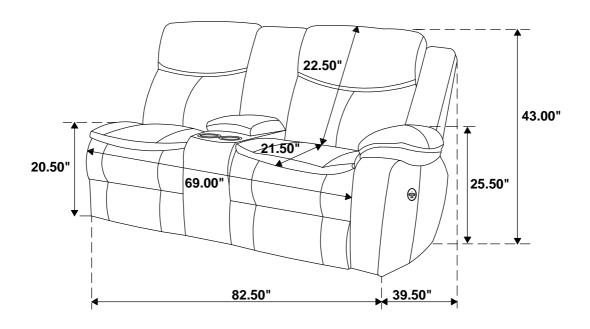

tached instructions in the same sequence as numbered to assure fast & easy assembly.



#### **WARNING**

- 1.Don't attempt to repair or modify parts that are broken or defective. Please contact the store immediately.
- 2. This product is for home use only and not intended for commercial establishments.





**5 MINUTES** 

#### PARTS IDENTIFICATION

| Α | SEAT         | 1PC |
|---|--------------|-----|
| В | LEFT BACK    | 1PC |
| С | CONSOLE BACK | 1PC |
| D | RIGHT BACK   | 1PC |
| E | EAR          | 1PC |
| F | ADAPTER      | 1PC |
| G | POWER CABLE  | 1PC |

#### HARDWARE IDENTIFICATION

1 ADJUSTABLE SCREW (Ø5/16"x2) 2PCS

### **ITEM: 610200RLCP**

#### **ASSEMBLY INSTRUCTIONS**



#### STEP 1



#### STEP 2



#### STEP 3



\* BACK VIEW





PAGE 3 OF 3

### ITEM: **610200RLCP**







**Note: Dimension tolerance ±5%**