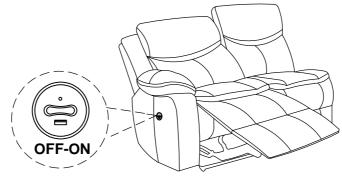

#### **PARTS IDENTIFICATION**

| Α | SEAT        | 1PC |
|---|-------------|-----|
| В | LEFT BACK   | 1PC |
| С | RIGHT BACK  | 1PC |
| D | EAR         | 1PC |
| E | ADAPTER     | 1PC |
| F | POWER CABLE | 1PC |