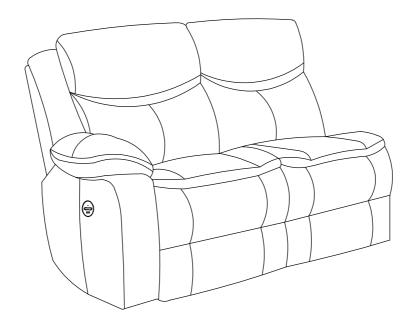

#### **PARTS IDENTIFICATION**

| Α | SEAT        | 1PC |
|---|-------------|-----|
| В | LEFT BACK   | 1PC |
| С | RIGHT BACK  | 1PC |
| D | EAR         | 1PC |
| E | ADAPTER     | 1PC |
| F | POWER CABLE | 1PC |