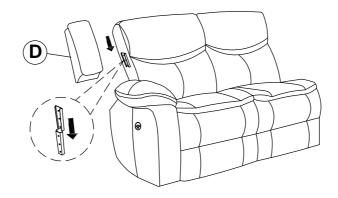

#### **ASSEMBLY TIPS:**

- 1.Remove hardware from box and sort by size.
- 2. Please check to see that all hardware and parts are present prior to start of assembly.
- 3.Please follow attached instructions in the same sequence as numbered to assure fast & easy assembly.



#### **WARNING**

- 1.Don't attempt to repair or modify parts that are broken or defective. Please contact the store immediately.
- 2. This product is for home use only and not intended for commercial establishments.





**5 MINUTES** 

#### **PARTS IDENTIFICATION**

| Α | SEAT        | 1PC |
|---|-------------|-----|
| В | LEFT BACK   | 1PC |
| С | RIGHT BACK  | 1PC |
| D | EAR         | 1PC |
| E | ADAPTER     | 1PC |
| F | POWER CABLE | 1PC |

# ITEM: **610200LLP ASSEMBLY INSTRUCTIONS**



### STEP 1



### STEP 2



#### STEP 3



### STEP 4 **COMPLETE**



PAGE 3 OF 3

### ITEM: **610200LLP**







**Note: Dimension tolerance ±5%** 



## ASSEMBLY INSTRUCTIONS COASTER FINE FURNITURE



Fine Furniture for every stage of life

610200WDG Wedge

REVISION 0: 09/15/2023

PAGE 1 OF 3

### ITEM: **610200WDG**

#### **ASSEMBLY INSTRUCTIONS**



#### **ASSEMBLY TIPS:**

- 1.Remove hardware from box and sort by size.
- 2. Please check to see that all hardware and parts are present prior to start of assembly.
- 3.Please follow attached instructions in the same sequence as numbered to assure fast & easy assembly.

## .

#### **WARNING**

- 1.Don't attempt to repair or modify parts that are broken or defective. Please contact the store immediately.
- 2. This product is for home use only and not intended for com