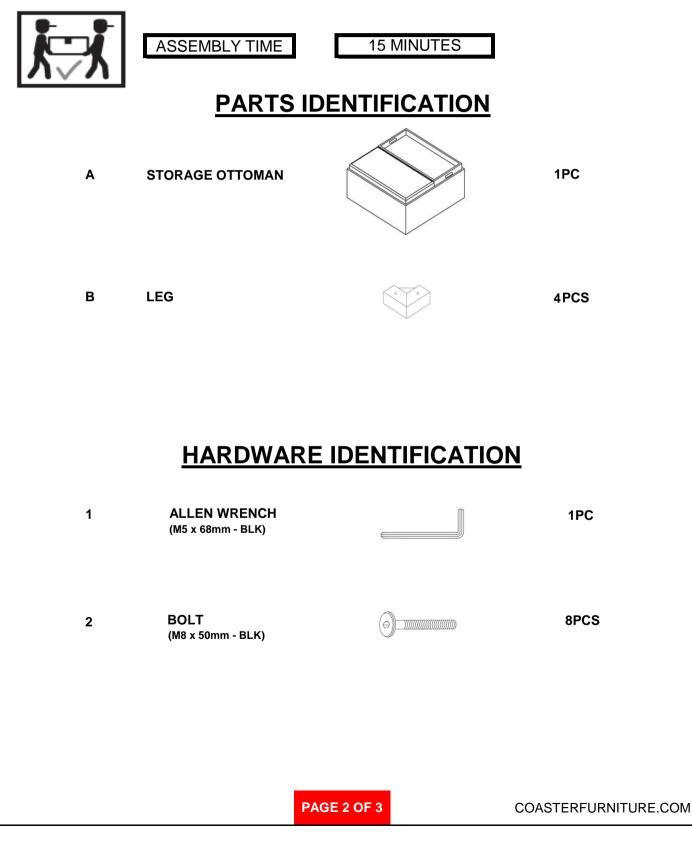

## **ASSEMBLY TIPS:**

- 1. Remove hardware from box and sort by size.
- 2. Please check to see that all hardware and parts are present prior to start of assembly.
- 3. Please follow attached instructions in the same sequence as numbered to assure fast & easy assembly.