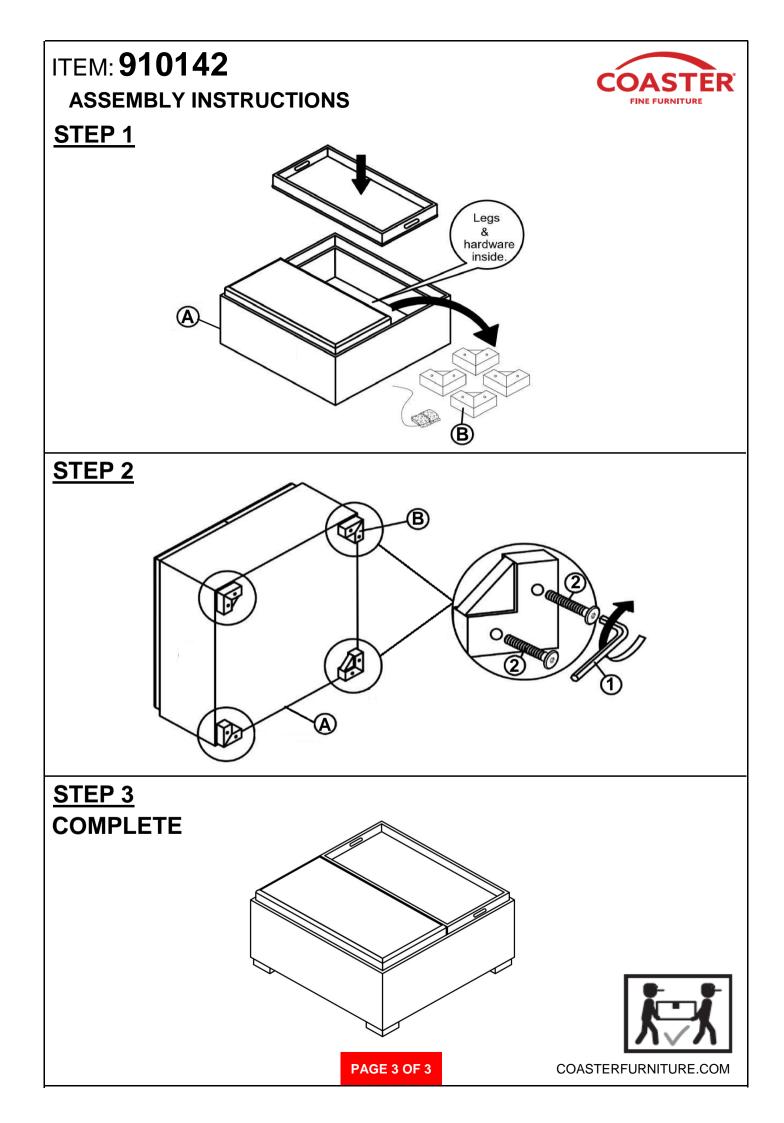

## ITEM: 910142 ASSEMBLY INSTRUCTIONS

## **ASSEMBLY TIPS:**

- 1. Remove hardware from box and sort by size.
- 2. Please check to see that all hardware and parts are present prior to start of assembly.
- 3. Please follow attached instructions in the same sequence as numbered to assure fast & easy assembly.