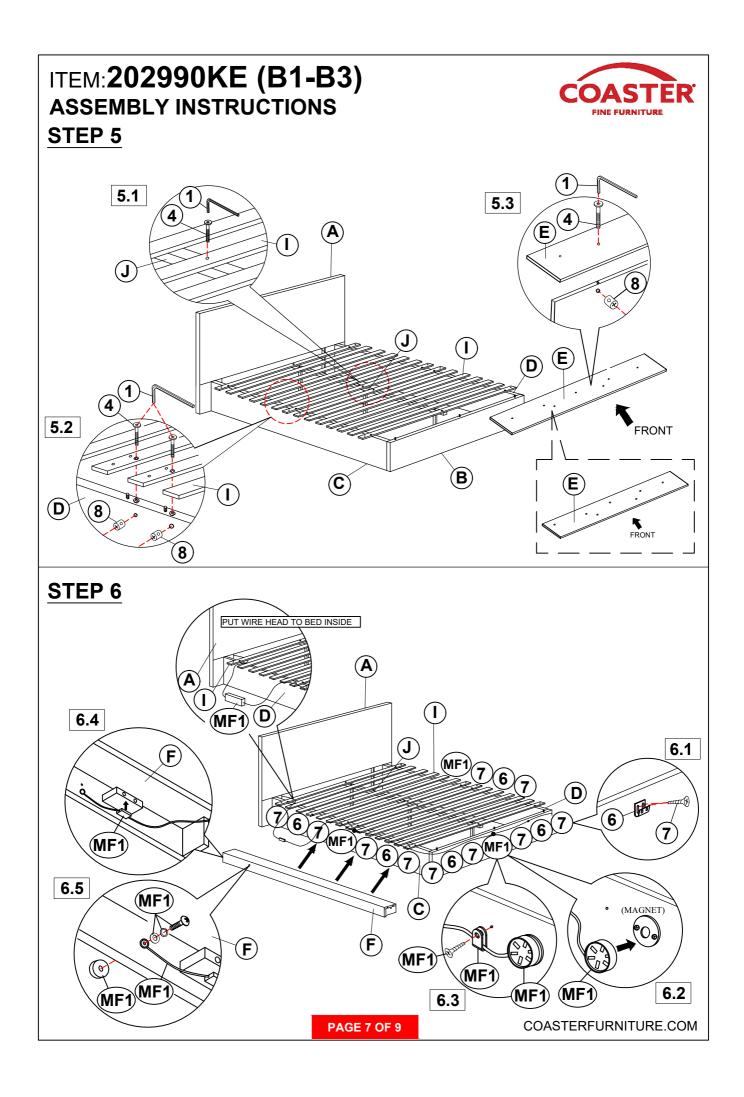

------------------------------------------|------------|-------|
| 2 | SHORT BOLT WITH WASHER<br>(M6 x 30mm - BLK)            | ODDOD      | 10PCS |
| 3 | LONG BOLT WITH WASHER<br>(M6 x 45mm - BLK)             | O TOODE    | 10PCS |
| 4 | LONG BOLT<br>(M6 x 45mm - BLK)                         | (a)-manage | 16PCS |
| 5 | WOOD DOWEL<br>(M8 x 30mm)                              |            | 19PCS |
| 6 | <b>ZIG ZAG SPRING CLICK</b><br>(1.5 x 20.5 x 24 - BRN) | J.J.       | 5PCS  |
| 7 | SHORT FLAT HEAD SCREW                                  |            |       |
| ' | (M4 x 16mm - BLK)                                      | 1 mars     | 22PCS |

#### NOTE:

Phillips head screw driver is required in the assembly process; however, manufacturer does not provide this item.

PAGE 4 OF 9











## ASSEMBLY INSTRUCTIONS STEP 9 COMPLETE





PAGE 9 OF 9