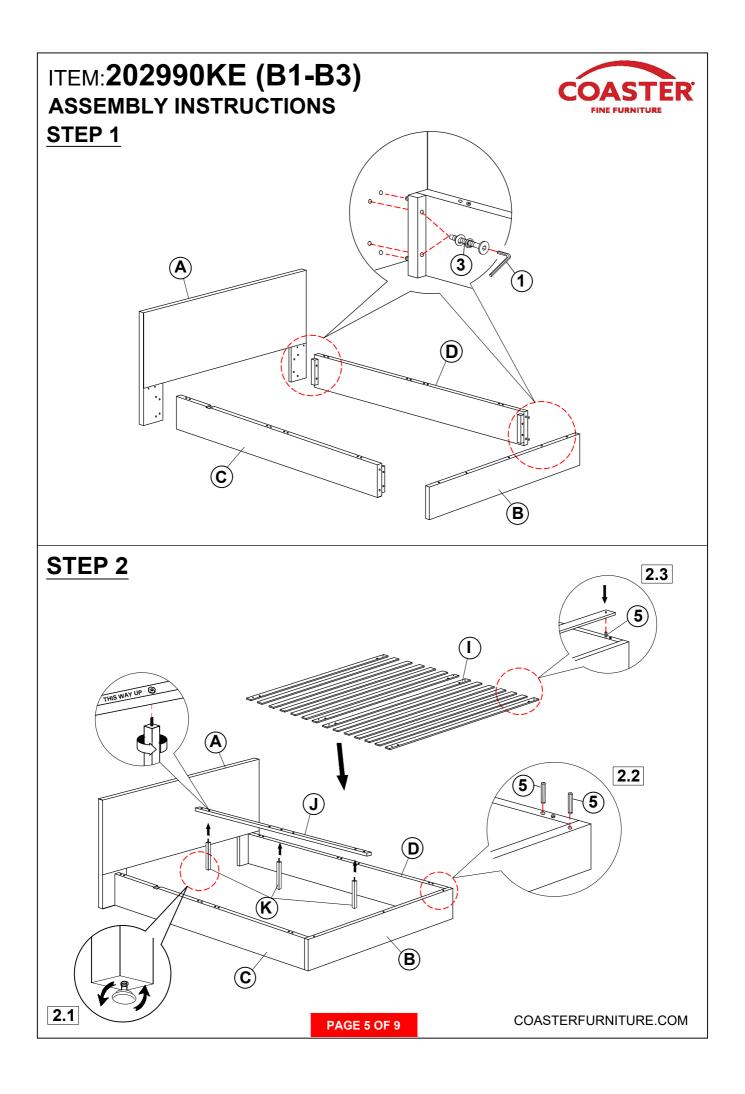

----------------------------------------------|------------|-------|
| 2 | SHORT BOLT WITH WASHER<br>(M6 x 30mm - BLK)            | ODDOD      | 10PCS |
| 3 | LONG BOLT WITH WASHER<br>(M6 x 45mm - BLK)             | O TOODE    | 10PCS |
| 4 | LONG BOLT<br>(M6 x 45mm - BLK)                         | (a)-manage | 16PCS |
| 5 | WOOD DOWEL<br>(M8 x 30mm)                              |            | 19PCS |
| 6 | <b>ZIG ZAG SPRING CLICK</b><br>(1.5 x 20.5 x 24 - BRN) | J.J.       | 5PCS  |
| 7 | SHORT FLAT HEAD SCREW                                  |            |       |
| ' | (M4 x 16mm - BLK)                                      | 1 mars     | 22PCS |

#### NOTE:

Phillips head screw driver is required in the assembly process; however, manufacturer does not provide this item.

PAGE 4 OF 9











## ASSEMBLY INSTRUCTIONS STEP 9 COMPLETE





PAGE 9 OF 9