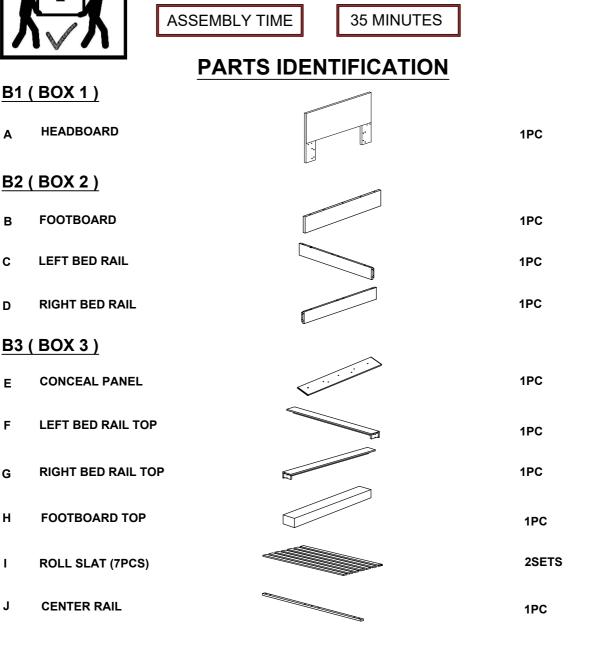

REVISION 0: 06/19/2012 REVISION 1: 09/21/2012 REVISION 2: 12/03/2012 REVISION 3: 01/21/2013 REVISION 4: 11/15/2016 REVISION 5: 09/11/2018 REVISION 6: 12/04/2019 REVISION 7: 08/04/2020 REVISION 8: 11/01/2023 REVISION 9: 03/12/2024

PAGE 1 OF 9

## **ASSEMBLY INSTRUCTIONS**

### **ASSEMBLY TIPS:**

- 1. Remove hardware from box and sort by size.
- 2. Please check to see that all hardware and parts are present prior to start of assembly.
- 3. Please follow attached instructions in the same sequence as numbered to assure fast & easy assembly.



Δ

в

С

D

Е

F

G

н

I

J

#### WARNING!

- 1. Don't attempt to repair or modify parts that are broken or defective. Please contact the store immediately.
- 2. This product is for home use only and not intended for commercial establishments.





PAGE 2 OF 9



### **ASSEMBLY INSTRUCTIONS**

#### **ASSEMBLY TIPS:**

- 1. Remove hardware from box and sort by size.
- 2. Please check to see that all hardware and parts are present prior to start of assembly.
- 3. Please follow attached instructions in the same sequence as numbered to assure fast & easy assembly.



#### WARNING!

- 1. Don't attempt to repair or modify parts that are broken or defective. Please contact the store immediately.
- 2. This product is for home use only and not intended for commercial establishments.



### **ASSEMBLY INSTRUCTIONS**

### **ASSEMBLY TIPS:**

- 1. Remove hardware from box and sort by size.
- 2. Please check to see that all hardware and parts are present prior to start of assembly.
- 3. Please follow attached instructions in the same sequence a