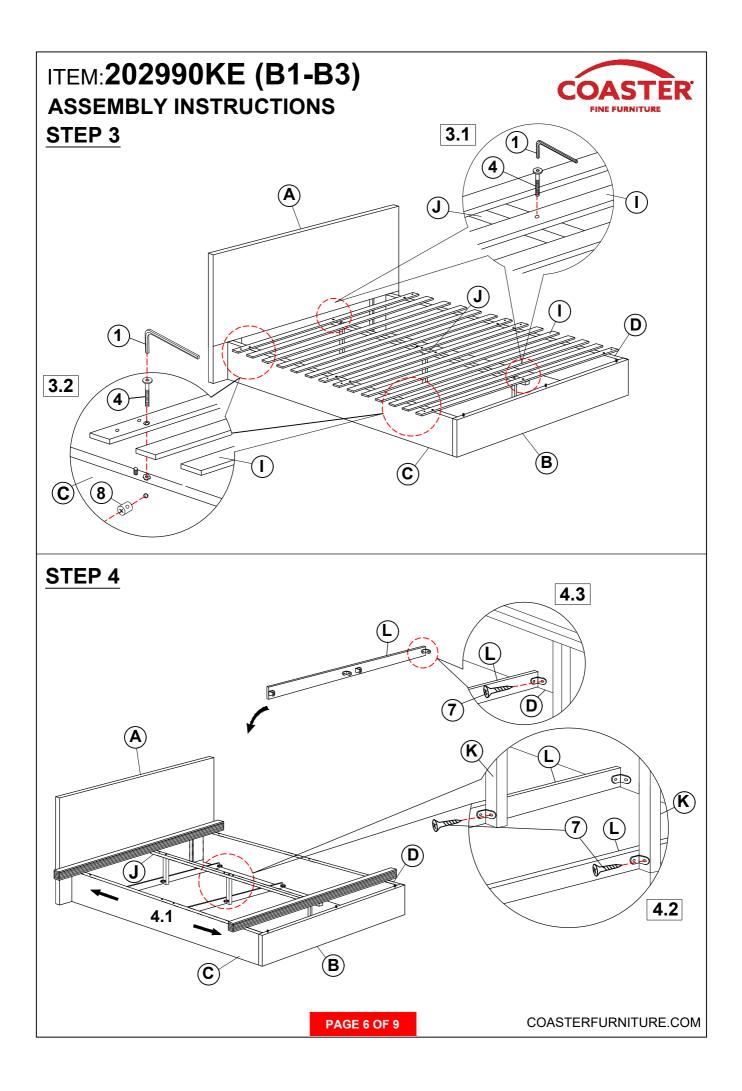

--------------------------------------------|------------|-------|
| 2 | SHORT BOLT WITH WASHER<br>(M6 x 30mm - BLK)            | ODDOD      | 10PCS |
| 3 | LONG BOLT WITH WASHER<br>(M6 x 45mm - BLK)             | O TOODE    | 10PCS |
| 4 | LONG BOLT<br>(M6 x 45mm - BLK)                         | (a)-manage | 16PCS |
| 5 | WOOD DOWEL<br>(M8 x 30mm)                              |            | 19PCS |
| 6 | <b>ZIG ZAG SPRING CLICK</b><br>(1.5 x 20.5 x 24 - BRN) | J.J.       | 5PCS  |
| 7 | SHORT FLAT HEAD SCREW                                  |            |       |
| ' | (M4 x 16mm - BLK)                                      | 1 mars     | 22PCS |

#### NOTE:

Phillips head screw driver is required in the assembly process; however, manufacturer does not provide this item.

PAGE 4 OF 9











## ASSEMBLY INSTRUCTIONS STEP 9 COMPLETE





PAGE 9 OF 9