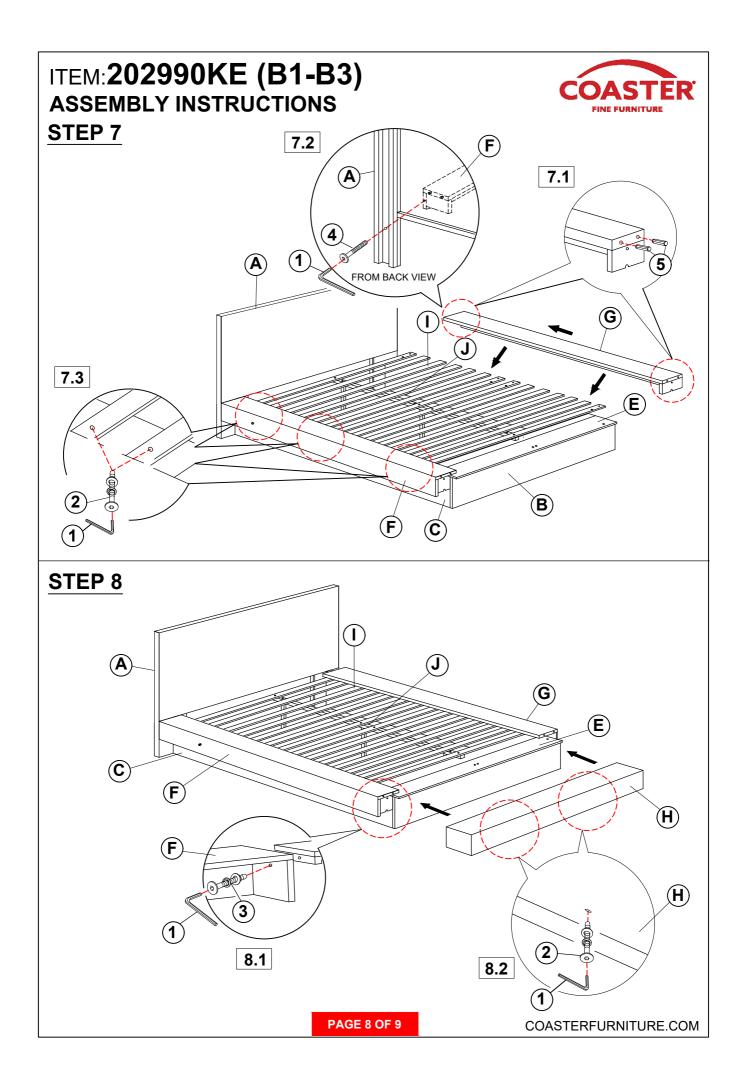

----------------------------------------|------------|-------|
| 2 | SHORT BOLT WITH WASHER<br>(M6 x 30mm - BLK)            | ODDOD      | 10PCS |
| 3 | LONG BOLT WITH WASHER<br>(M6 x 45mm - BLK)             | O TOODE    | 10PCS |
| 4 | LONG BOLT<br>(M6 x 45mm - BLK)                         | (a)-manage | 16PCS |
| 5 | WOOD DOWEL<br>(M8 x 30mm)                              |            | 19PCS |
| 6 | <b>ZIG ZAG SPRING CLICK</b><br>(1.5 x 20.5 x 24 - BRN) | J.J.       | 5PCS  |
| 7 | SHORT FLAT HEAD SCREW                                  |            |       |
| ' | (M4 x 16mm - BLK)                                      | 1 mars     | 22PCS |

#### NOTE:

Phillips head screw driver is required in the assembly process; however, manufacturer does not provide this item.

PAGE 4 OF 9











## ASSEMBLY INSTRUCTIONS STEP 9 COMPLETE





PAGE 9 OF 9