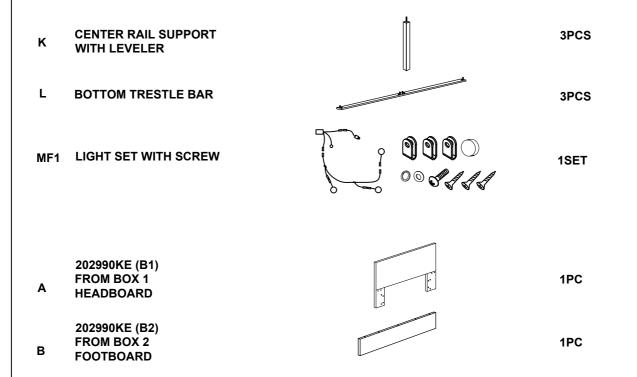

assembly.



Δ

в

С

D

Е

F

G

н

I

J

#### WARNING!

- 1. Don't attempt to repair or modify parts that are broken or defective. Please contact the store immediately.
- 2. This product is for home use only and not intended for commercial establishments.





PAGE 2 OF 9



### **ASSEMBLY INSTRUCTIONS**

#### **ASSEMBLY TIPS:**

- 1. Remove hardware from box and sort by size.
- 2. Please check to see that all hardware and parts are present prior to start of assembly.
- 3. Please follow attached instructions in the same sequence as numbered to assure fast & easy assembly.



#### WARNING!

- 1. Don't attempt to repair or modify parts that are broken or defective. Please contact the store immediately.
- 2. This product is for home use only and not intended for commercial establishments.



### **ASSEMBLY INSTRUCTIONS**

### **ASSEMBLY TIPS:**

- 1. Remove hardware from box and sort by size.
- 2. Please check to see that all hardware and parts are present prior to start of assembly.
- 3. Please follow attached instructions in the same sequence as numbered to assure fast & easy assembly.



#### WARNING!

- 1. Don't attempt to repair or modify parts that are broken or defective. Please contact the store immediately.
- 2. This product is for home use only and not intended for commercial establishments.

### **HARDWARE IDENTIFICATION**

### Z-B1 (BOX 1) - HARDWARE PACK IS LOCATED IN 202990KE (B1)

| 1 | ALLEN WRENCH<br>(M4 - BLK)                             |            | 1PC   |
|---|--------------------------------------------------------|------------|-------|
| 2 | SHORT BO