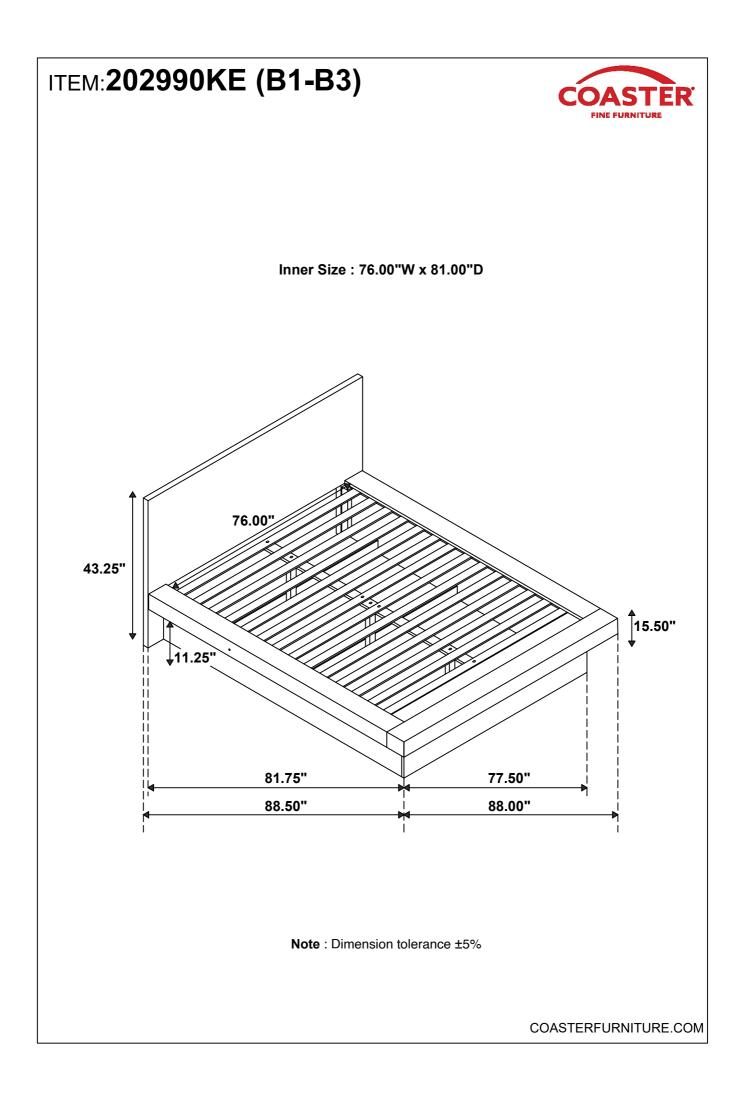

|
| 2 | SHORT BOLT WITH WASHER<br>(M6 x 30mm - BLK)            | ODDOD      | 10PCS |
| 3 | LONG BOLT WITH WASHER<br>(M6 x 45mm - BLK)             | O TOODE    | 10PCS |
| 4 | LONG BOLT<br>(M6 x 45mm - BLK)                         | (a)-manage | 16PCS |
| 5 | WOOD DOWEL<br>(M8 x 30mm)                              |            | 19PCS |
| 6 | <b>ZIG ZAG SPRING CLICK</b><br>(1.5 x 20.5 x 24 - BRN) | J.J.       | 5PCS  |
| 7 | SHORT FLAT HEAD SCREW                                  |            |       |
| ' | (M4 x 16mm - BLK)                                      | 1 mars     | 22PCS |

#### NOTE:

Phillips head screw driver is required in the assembly process; however, manufacturer does not provide this item.

PAGE 4 OF 9











## ASSEMBLY INSTRUCTIONS STEP 9 COMPLETE





PAGE 9 OF 9