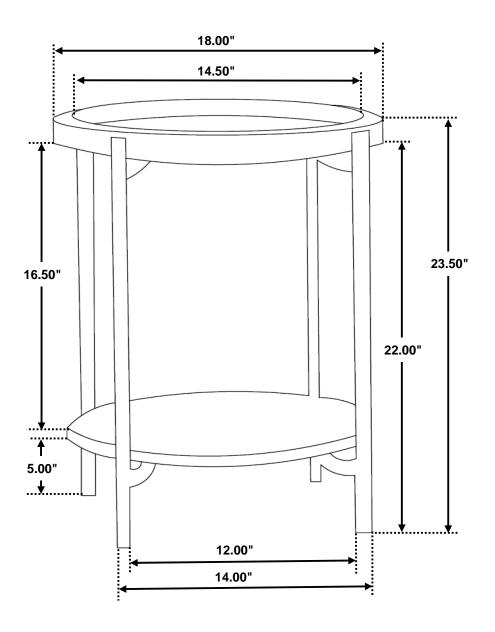

ort by size.
- 2. Please check to see that all hardware and parts are present prior to start of assembly.
- 3. Please follow attached instructions in the same sequence as numbered to assure fast & easy assembly.



#### **WARNING!**

- 1. Don't attempt to repair or modify parts that are broken or defective. Please contact the store immediately.
- 2. This product is for home use only and not intended for commercial establishments.



ASSEMBLY TIME

10 MINUTES

## PARTS IDENTIFICATION

A TOP 1PC

B BOTTOM 1PC

C LEG FRAME 1PC

### HARDWARE IDENTIFICATION

| 1 | SHORT BOLT<br>(M5 x 16mm - BLK) | 4PCS |
|---|---------------------------------|------|
| 2 | LONG BOLT<br>(M5 x 20mm - BLK)  | 4PCS |
| 3 | ALLEN WRENCH<br>(3 mm - BLK)    | 1PC  |
| 4 | FLAT WASHER                     | 8PCS |







Note: Dimension tolerance ± 5%