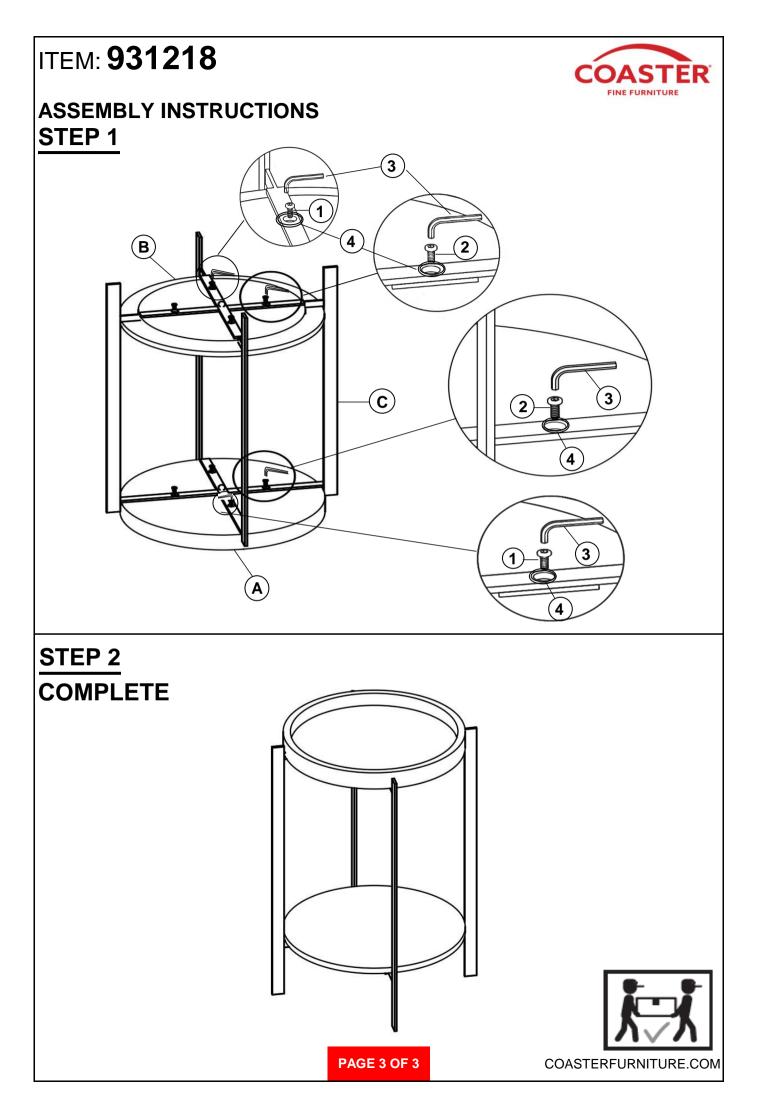

#### **ASSEMBLY INSTRUCTIONS**

## PARTS IDENTIFICATION

A TOP 1PC

B BOTTOM 1PC

C LEG FRAME 1PC

### HARDWARE IDENTIFICATION

| 1 | SHORT BOLT<br>(M5 x 16mm - BLK) | 4PCS |
|---|---------------------------------|------|
| 2 | LONG BOLT<br>(M5 x 20mm - BLK)  | 4PCS |
| 3 | ALLEN WRENCH<br>(3 mm - BLK)    | 1PC  |
| 4 | FLAT WASHER                     | 8PCS |