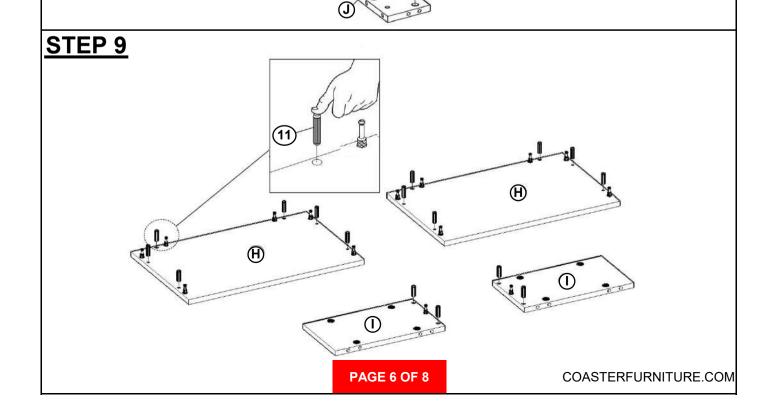

# ASSEMBLY INSTRUCTIONS STEP 13

### STEP 14 COMPLETE

COASTERFURNITURE.COM

PAGE 8 OF 8

Inner Size: 76.75"W X 81.25"D

Note : Dimension tolerance ±5%

COASTERFURNITURE.COM