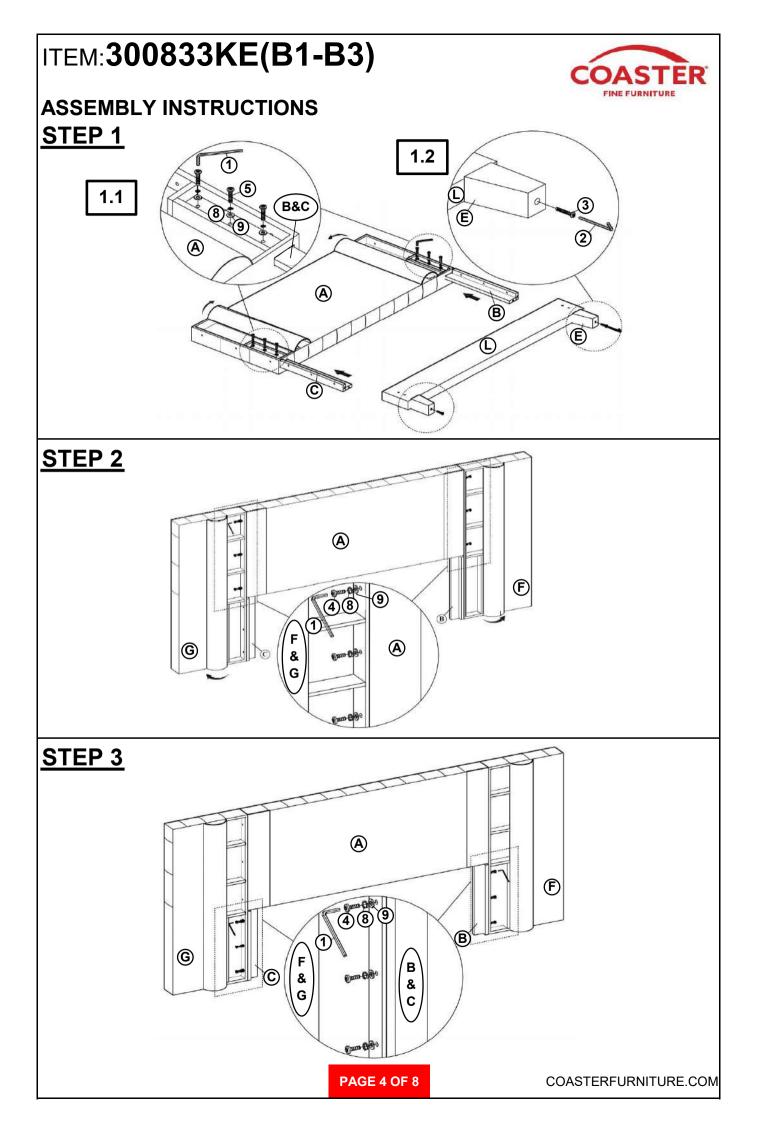

### **ASSEMBLY INSTRUCTIONS**

#### **ASSEMBLY TIPS:**

- 1. Remove hardware from box and sort by size.
- 2. Please check to see that all hardware and parts are present prior to start of assembly.
- 3. Please follow attached instructions in the same sequence as numbered to assure fast & easy assembly.