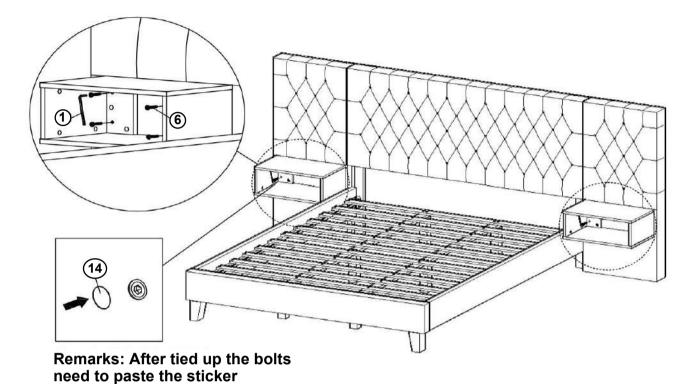

# ASSEMBLY INSTRUCTIONS STEP 13

### STEP 14 COMPLETE

COASTERFURNITURE.COM

PAGE 8 OF 8

Inner Size: 76.75"W X 81.25"D

Note : Dimension tolerance ±5%

COASTERFURNITURE.COM