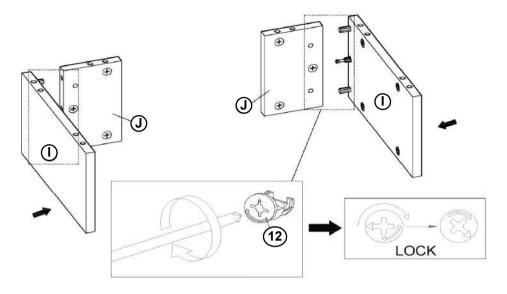

|   | 28PCS |
| 6 | BOLT 4<br>(M6 x 60mm - RBW)                | ()— <i></i>                                       | 8PCS  | 14 | DECORATIVE STICKER                   | 0 | 36PCS |
| 7 | BOLT 5<br>(M6 x 50mm - RBW)                | ()— <i></i>                                       | 8PCS  |    |                                      |   |       |
| 8 | LOCK WASHER<br>(M6 - RBW)                  | 9                                                 | 18PCS |    |                                      |   |       |

#### NOTE:

Phillips head screw driver is required in the assembly process; however, manufacturer does not provide this item.





## ASSEMBLY INSTRUCTIONS

STEP 4



## STEP 5



### STEP 6



PAGE 5 OF 8

COASTERFURNITURE.COM







### ASSEMBLY INSTRUCTIONS

**STEP 10** 



## **STEP 11**



### **STEP 12**



PAGE 7 OF 8

COASTERFURNITURE.COM



# ASSEMBLY INSTRUCTIONS STEP 13



### STEP 14 COMPLETE



COASTERFURNITURE.COM

PAGE 8 OF 8



Inner Size: 76.75"W X 81.25"D



Note : Dimension tolerance ±5%

COASTERFURNITURE.COM