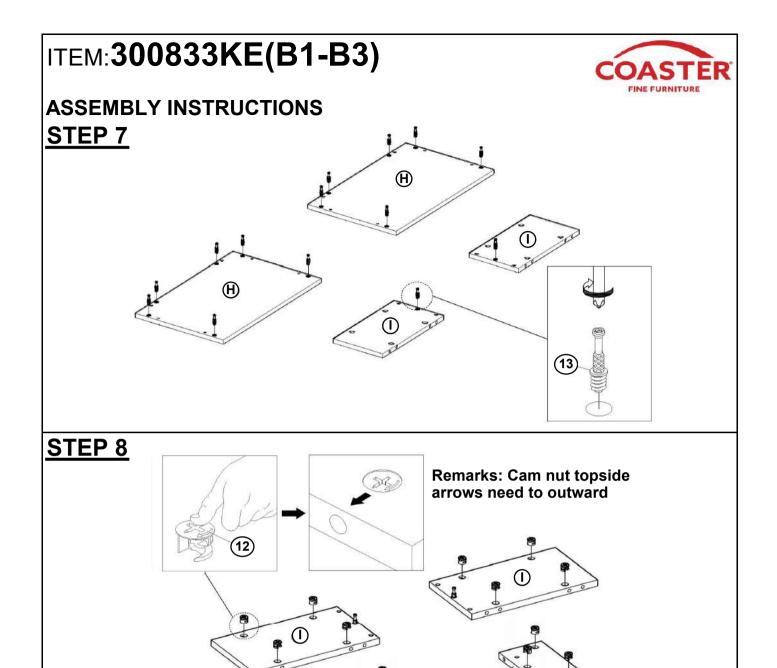

# ASSEMBLY INSTRUCTIONS STEP 13

### STEP 14 COMPLETE

COASTERFURNITURE.COM

PAGE 8 OF 8

Inner Size: 76.75"W X 81.25"D

Note : Dimension tolerance ±5%

COASTERFURNITURE.COM