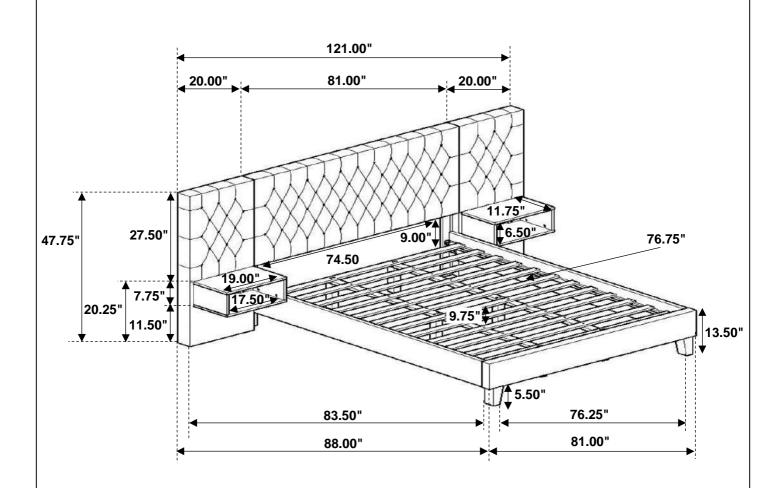

### STEP 14 COMPLETE

COASTERFURNITURE.COM

PAGE 8 OF 8

Inner Size: 76.75"W X 81.25"D

Note : Dimension tolerance ±5%

COASTERFURNITURE.COM