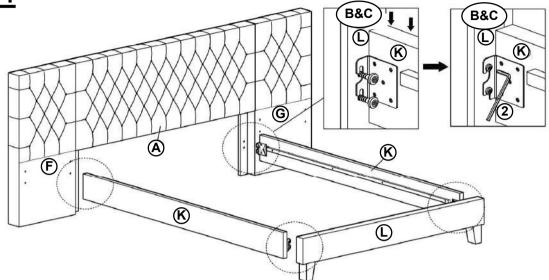

| ()— <i></i>                                       | 10PCS | 13 | CAM BOLT                             |   | 28PCS |
| 6 | BOLT 4<br>(M6 x 60mm - RBW)                | ()— <i></i>                                       | 8PCS  | 14 | DECORATIVE STICKER                   | 0 | 36PCS |
| 7 | BOLT 5<br>(M6 x 50mm - RBW)                | ()— <i></i>                                       | 8PCS  |    |                                      |   |       |
| 8 | LOCK WASHER<br>(M6 - RBW)                  | 9                                                 | 18PCS |    |                                      |   |       |

#### NOTE:

Phillips head screw driver is required in the assembly process; however, manufacturer does not provide this item.





## ASSEMBLY INSTRUCTIONS

STEP 4



## STEP 5



### STEP 6



PAGE 5 OF 8

COASTERFURNITURE.COM







### ASSEMBLY INSTRUCTIONS

**STEP 10** 



## **STEP 11**



### **STEP 12**



PAGE 7 OF 8

COASTERFURNITURE.COM



# ASSEMBLY INSTRUCTIONS STEP 13



### STEP 14 COMPLETE



COASTERFURNITURE.COM

PAGE 8 OF 8



Inner Size: 76.75"W X 81.25"D



Note : Dimension tolerance ±5%

COASTERFURNITURE.COM