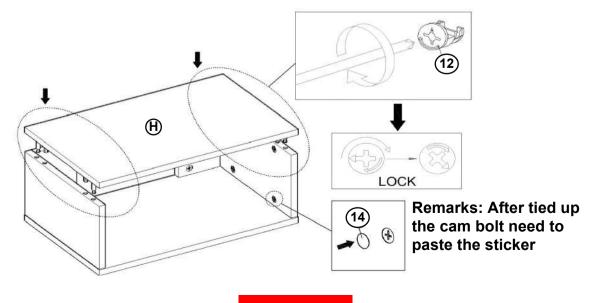

>(M6 x 60mm - RBW)                | ()— <i></i>                                       | 8PCS  | 14 | DECORATIVE STICKER                   | 0 | 36PCS |
| 7 | BOLT 5<br>(M6 x 50mm - RBW)                | ()— <i></i>                                       | 8PCS  |    |                                      |   |       |
| 8 | LOCK WASHER<br>(M6 - RBW)                  | 9                                                 | 18PCS |    |                                      |   |       |

#### NOTE:

Phillips head screw driver is required in the assembly process; however, manufacturer does not provide this item.





## ASSEMBLY INSTRUCTIONS

STEP 4



## STEP 5



### STEP 6



PAGE 5 OF 8

COASTERFURNITURE.COM







### ASSEMBLY INSTRUCTIONS

**STEP 10** 



## **STEP 11**



### **STEP 12**



PAGE 7 OF 8

COASTERFURNITURE.COM



# ASSEMBLY INSTRUCTIONS STEP 13



### STEP 14 COMPLETE



COASTERFURNITURE.COM

PAGE 8 OF 8



Inner Size: 76.75"W X 81.25"D



Note : Dimension tolerance ±5%

COASTERFURNITURE.COM