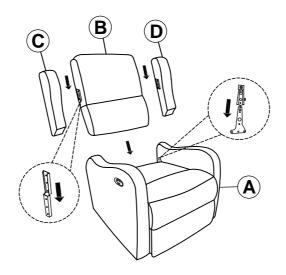

### **PARTS IDENTIFICATION**

| Α | SEAT      | 1PC |
|---|-----------|-----|
| В | BACK      | 1PC |
| С | LEFT EAR  | 1PC |
| D | RIGHT EAR | 1PC |

#### STEP 1

## STEP 2