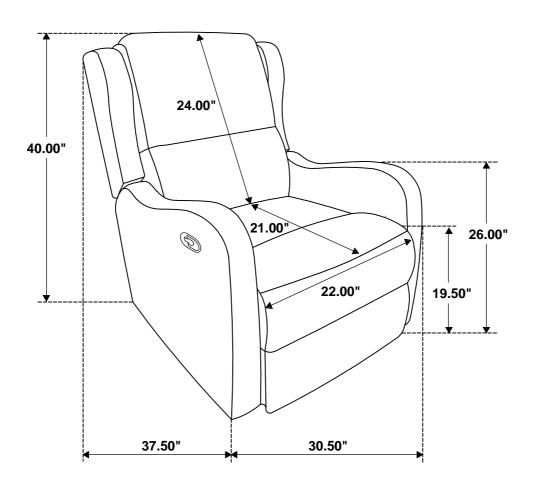

MBLY TIPS:**

- 1. Remove hardware from box and sort by size.
- 2. Please check to see that all hardware and parts are present prior to start of assembly.
- 3. Please follow attached instructions in the same sequence as numbered to assure fast & easy assembly.



#### **WARNING!**

- 1. Don't attempt to repair or modify parts that are broken or defective. Please contact the store immediately.
- 2. This product is for home use only and not intended for commercial establishments.



ASSEMBLY TIME

5 MINUTES

### **PARTS IDENTIFICATION**

| Α | SEAT      | 1PC |
|---|-----------|-----|
| В | BACK      | 1PC |
| С | LEFT EAR  | 1PC |
| D | RIGHT EAR | 1PC |

## ITEM: **609373**

### **ASSEMBLY INSTRUCTIONS**

# COASTER\*

#### STEP 1



## STEP 2



# STEP 3 COMPLETE





ITEM: **609373** 





Note: Dimension tolerance ±5%