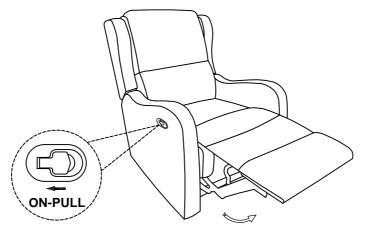

STRUCTIONS**

#### **ASSEMBLY TIPS:**

- 1. Remove hardware from box and sort by size.
- 2. Please check to see that all hardware and parts are present prior to start of assembly.
- 3. Please follow attached instructions in the same sequence as numbered to assure fast & easy assembly.



#### **WARNING!**

- 1. Don't attempt to repair or modify parts that are broken or defective. Please contact the store immediately.
- 2. This product is for home use only and not intended for commercial establishments.



ASSEMBLY TIME

5 MINUTES

### **PARTS IDENTIFICATION**

| Α | SEAT      | 1PC |
|---|-----------|-----|
| В | BACK      | 1PC |
| С | LEFT EAR  | 1PC |
| D | RIGHT EAR | 1PC |

## ITEM: **609373**

### **ASSEMBLY INSTRUCTIONS**

# COASTER\*

#### STEP 1



## STEP 2



# STEP 3 COMPLETE





ITEM: **609373** 





Note: Dimension tolerance ±5%