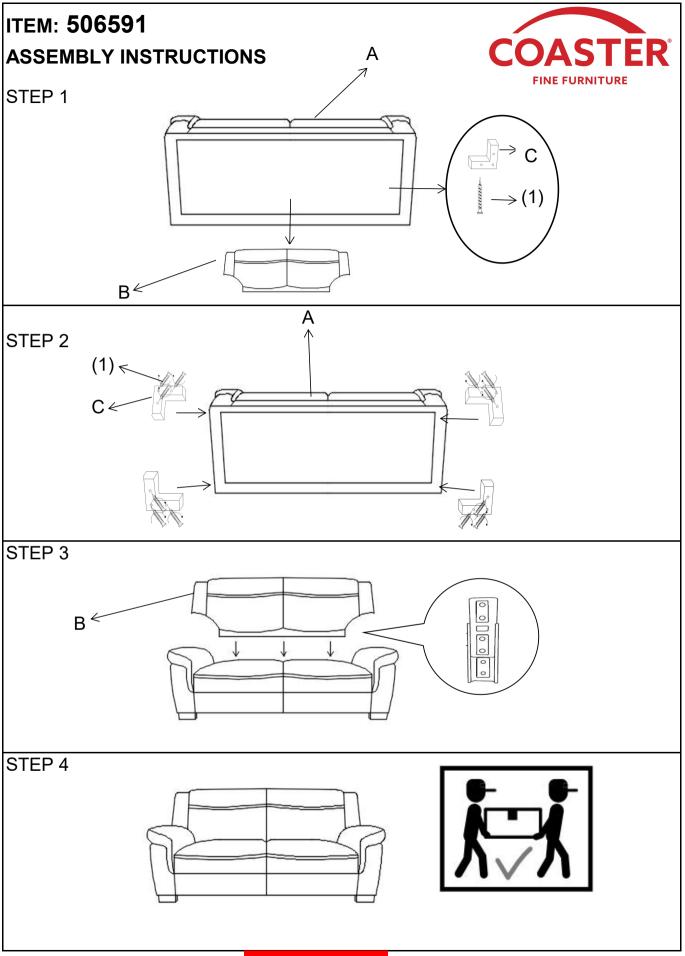

#### ITEM: 506591

#### **ASSEMBLY INSTRUCTIONS**

ASSEMBLY TIME 15 MINUTES

#### **PARTS IDENTIFICATION**

A

**BASE** 

1PC

В

**BACK** 

1PC

C

**LEG** 

4PCS

### Z HARDWARE PACKAGE

| NO  | DESCRIPTION        | FIGURE | Q'TY  |
|-----|--------------------|--------|-------|
| (1) | SCREW<br>φ5MM*50MM | \mu_   | 12PCS |

Note: Dimension tolerance ±5%

**COASTERFURNITURE.COM**