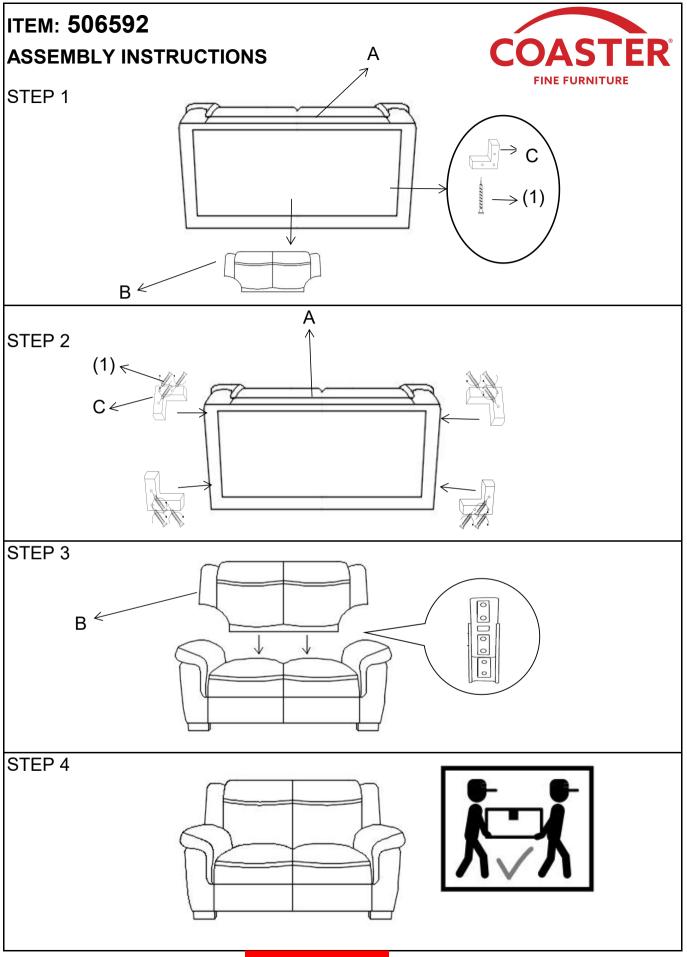

#### ASSEMBLY INSTRUCTIONS

#### **ASSEMBLY TIPS:**

- 1. Remove hardware from box and sort by size.
- 2. Please check to see that all hardware and parts are present prior to start of assembly.
- 3. Please follow attached instructions in the same sequence as numbered to assure fast & easy assembly.

ASSEMBLY TIME 15 MINUTES

### **PARTS IDENTIFICATION**

Α

**BASE** 

1PC

В

**BACK** 

1PC

C

**LEG** 

4PCS

## Z HARDWARE PACKAGE

| NO  | DESCRIPTION | FIGURE | Q'TY                                                                                                                                                                                                                                                                                                                                                                                                                                                                                                                                                                                                                                                                                                                                                                                                                                                                                                                                                                                                                                                                                                                                                                                                                                                                                                                                                                                                                                                                                                                                                                                                                                                                                                                                                                                                                                                                                                                                                                                                                                                                                                                           |
|-----|-------------|--------|--------------------------------------------------------------------------------------------------------------------------------------------------------------------------------------------------------------------------------------------------------------------------------------------------------------------------------------------------------------------------------------------------------------------------------------------------------------------------------------------------------------------------------------------------------------------------------------------------------------------------------------------------------------------------------------------------------------------------------------------------------------------------------------------------------------------------------------------------------------------------------------------------------------------------------------------------------------------------------------------------------------------------------------------------------------------------------------------------------------------------------------------------------------------------------------------------------------------------------------------------------------------------------------------------------------------------------------------------------------------------------------------------------------------------------------------------------------------------------------------------------------------------------------------------------------------------------------------------------------------------------------------------------------------------------------------------------------------------------------------------------------------------------------------------------------------------------------------------------------------------------------------------------------------------------------------------------------------------------------------------------------------------------------------------------------------------------------------------------------------------------|
| (1) | SCREW       | \mu_   | 12PCS                                                                                                                                                                                                                                                                                                                                                                                                                                                                                                                                                                                                                                                                                                                                                                                                                                                                                                                                                                                                                                                                                                                                                                                                                                                                                                                                                                                                                                                                                                                                                                                                                                                                                                                                                                                                                                                                                                                                                                                                                                                                                                                          |
|     | φ5MM*50MM   |        | Proceedings of the Control of the Co |