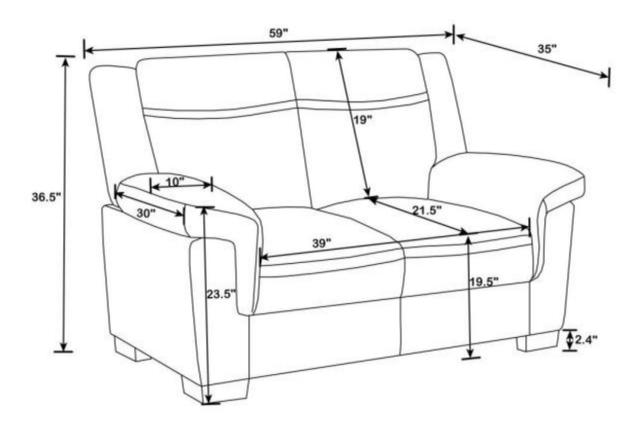

|
|     | φ5MM*50MM   |        | Proceedings of the Control of the Co |



ITEM: 506592





Note: Dimension tolerance ±5%

**COASTERFURNITURE.COM**