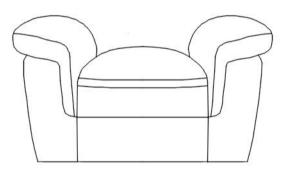

iture for every stage of life

506593 CHAIR

REVISION 1: 05/12/2017 REVISION 2: 05/08/2019 REVISION 3: 05/16/2023 REVISION 4: 10/13/2023

**COASTERFURNITURE.COM** 

#### ITEM: 506593

#### **ASSEMBLY INSTRUCTIONS**

# COASTER® FINE FURNITURE

#### **ASSEMBLY TIPS:**

- 1. Remove hardware from box and sort by size.
- 2. Please check to see that all hardware and parts are present prior to start of assembly.
- 3. Please follow attached instructions in the same sequence as numbered to assure fast & easy assembly.



#### **WARNING!**

- 1. Don't attempt to repair or modify parts that are broken or defective. Please contact the store immediately.
- 2. This product is for home use only and not intended for commercial establishments.



ASSEMBLY TIME 15 MINUTES

#### **PARTS IDENTIFICATION**

A



BASE

1PC

В



BACK

1PC

C



LEG

4PCS

### Z HARDWARE PACKAGE

| NO  | DESCRIPTION        | FIGURE  | Q'TY  |
|-----|--------------------|---------|-------|
| (1) | SCREW<br>φ5MM*50MM | Danner- | 12PCS |



ITEM: 506593





**Note**: Dimension tolerance ±5%

**COASTERFURNITURE.COM**