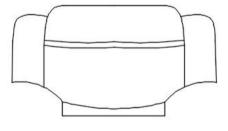

stage of life

506593 CHAIR

REVISION 1: 05/12/2017 REVISION 2: 05/08/2019 REVISION 3: 05/16/2023 REVISION 4: 10/13/2023

**COASTERFURNITURE.COM** 

#### ITEM: 506593

#### **ASSEMBLY INSTRUCTIONS**

# COASTER® FINE FURNITURE

#### **ASSEMBLY TIPS:**

- 1. Remove hardware from box and sort by size.
- 2. Please check to see that all hardware and parts are present prior to start of assembly.
- 3. Please follow attached instructions in the same sequence as numbered to assure fast & easy assembly.



#### **WARNING!**

- 1. Don't attempt to repair or modify parts that are broken or defective. Please contact the store immediately.
- 2. This product is for home use only and not intended for commercial establishments.



ASSEMBLY TIME 15 MINUTES

#### **PARTS IDENTIFICATION**

A



BASE

1PC

В



BACK

1PC

C



LEG

4PCS

### Z HARDWARE PACKAGE

| NO  | DESCRIPTION        | FIGURE  | Q'TY  |
|-----|--------------------|---------|-------|
| (1) | SCREW<br>φ5MM*50MM | Danner- | 12PCS |



ITEM: 506593





**Note**: Dimension tolerance ±5%

**COASTERFURNITURE.COM**