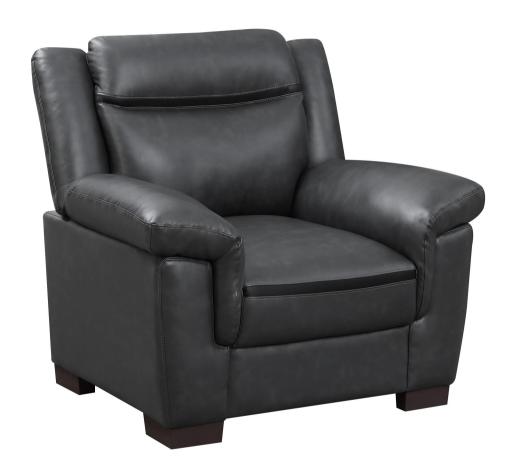

## ASSEMBLY INSTRUCTIONS COASTER FINE FURNITURE



Fine Furniture for every stage of life

506593 CHAIR

REVISION 1: 05/12/2017 REVISION 2: 05/08/2019 REVISION 3: 05/16/2023 REVISION 4: 10/13/2023

**COASTERFURNITURE.COM** 

#### ITEM: 506593

#### **ASSEMBLY INSTRUCTIONS**

# COASTER® FINE FURNITURE

#### **ASSEMBLY TIPS:**

- 1. Remove hardware from box and sort by size.
- 2. Please check to see that all hardware and parts are present prior to start of assembly.
- 3. Please follow attached instructions in the same sequence as numbered to assure fast & easy assembly.



#### **WARNING!**

- 1. Don't attempt to repair or modify parts that are broken or defective. Please contact the store immediately.
- 2. This product is for home use only and not intended for commercial establishments.



ASSEMBLY TIME 15 MINUTES

#### **PARTS IDENTIFICA