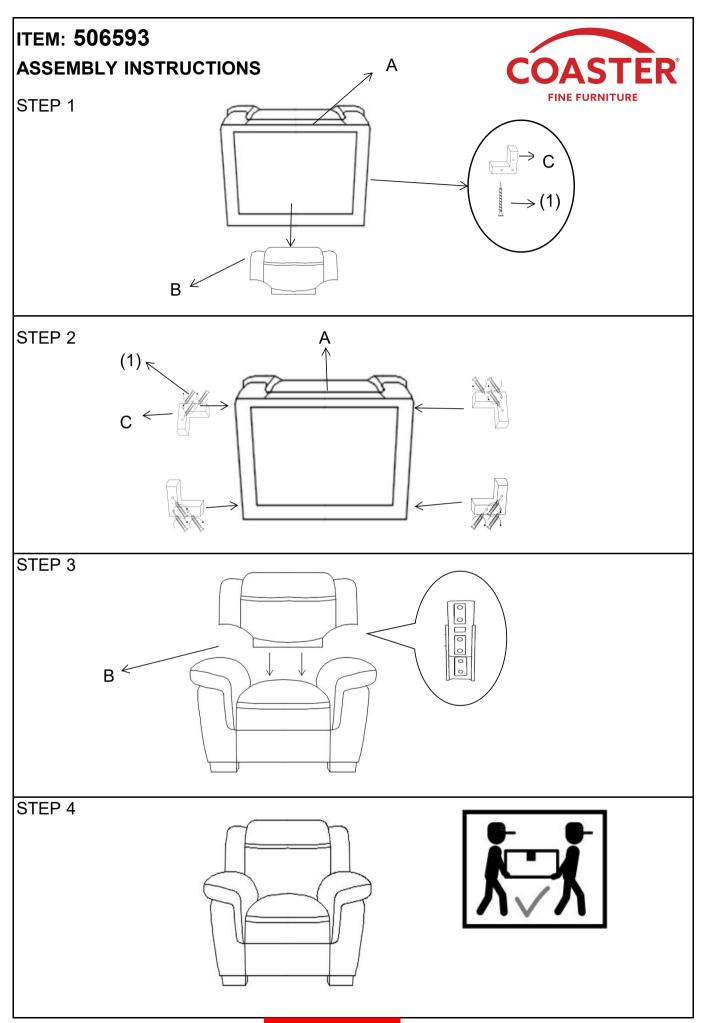

#### ITEM: 506593

#### **ASSEMBLY INSTRUCTIONS**

#### **PARTS IDENTIFICATION**

A

BASE

1PC

В

BACK

1PC

C

LEG

4PCS

### Z HARDWARE PACKAGE

| NO  | DESCRIPTION        | FIGURE  | Q'TY  |
|-----|--------------------|---------|-------|
| (1) | SCREW<br>φ5MM*50MM | Danner- | 12PCS |

ITEM: 506593

**Note**: Dimension tolerance ±5%