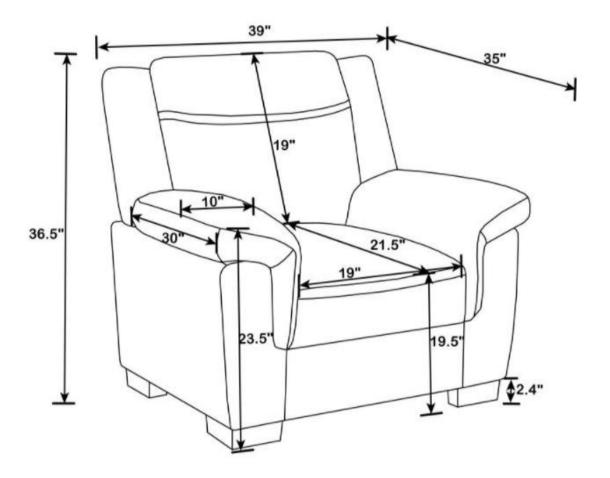

### Z HARDWARE PACKAGE

| NO  | DESCRIPTION        | FIGURE  | Q'TY  |
|-----|--------------------|---------|-------|
| (1) | SCREW<br>φ5MM*50MM | Danner- | 12PCS |

ITEM: 506593

**Note**: Dimension tolerance ±5%