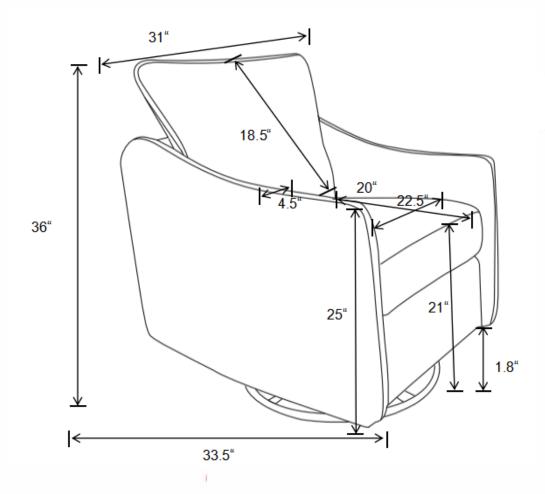

0/2024 REVISION 1: 03/19/2024 **PAGE 1 OF** 4

COASTERFURNITURE.COM

# ITEM:903391

#### **ASSEMBLY INSTRUCTIONS**



#### **ASSEMBLY TIPS:**

- 1.Remove hardware from box and sort by size.
- 2. Please check to see that all hardware and parts are present prior to start of assembly.
- 3.Please follow attached instruction in the same sequence as numbered to assure fast & easy assembly.



#### **WARNING!**

- 1.Don't attempt to repair or modify parts that are broken or defective. Please contact the store immediately.
- 2. This product is for home use only and not intended for commercial establishment.



**ASSEMBLY TIME** 

1 MINUTE

### PARTS IDENTIFICATION

Œ ÓŒÙÒ



1PC

**B** BACK CUSHION



1PC

## ITEM:903391



**ASSEMBLY INSTRUCTIONS** 

### **STEP 1**



### STEP 2 COMPLETED









Note: Dimension tolerance ±5%