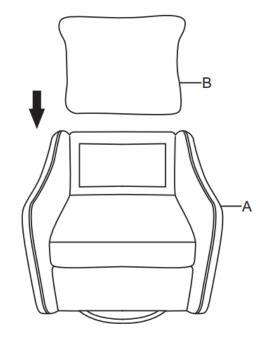

GLIDER CHAIR

REVISION 0: 02/20/2024 REVISION 1: 03/19/2024 **PAGE 1 OF** 4

COASTERFURNITURE.COM

# ITEM:903391

#### **ASSEMBLY INSTRUCTIONS**



#### **ASSEMBLY TIPS:**

- 1.Remove hardware from box and sort by size.
- 2. Please check to see that all hardware and parts are present prior to start of assembly.
- 3.Please follow attached instruction in the same sequence as numbered to assure fast & easy assembly.



#### **WARNING!**

- 1.Don't attempt to repair or modify parts that are broken or defective. Please contact the store immediately.
- 2. This product is for home use only and not intended for commercial establishment.



**ASSEMBLY TIME** 

1 MINUTE

### PARTS IDENTIFICATION

Œ ÓŒÙÒ



1PC

**B** BACK CUSHION



1PC

## ITEM:903391



**ASSEMBLY INSTRUCTIONS** 

### **STEP 1**



### STEP 2 COMPLETED









Note: Dimension tolerance ±5%