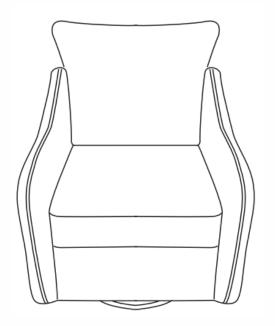

: 02/20/2024 REVISION 1: 03/19/2024 **PAGE 1 OF** 4

COASTERFURNITURE.COM

# ITEM:903391

#### **ASSEMBLY INSTRUCTIONS**



#### **ASSEMBLY TIPS:**

- 1.Remove hardware from box and sort by size.
- 2. Please check to see that all hardware and parts are present prior to start of assembly.
- 3.Please follow attached instruction in the same sequence as numbered to assure fast & easy assembly.



#### **WARNING!**

- 1.Don't attempt to repair or modify parts that are broken or defective. Please contact the store immediately.
- 2. This product is for home use only and not intended for commercial establishment.



**ASSEMBLY TIME** 

1 MINUTE

### PARTS IDENTIFICATION

Œ ÓŒÙÒ



1PC

**B** BACK CUSHION



1PC

## ITEM:903391



**ASSEMBLY INSTRUCTIONS** 

### **STEP 1**



### STEP 2 COMPLETED









Note: Dimension tolerance ±5%