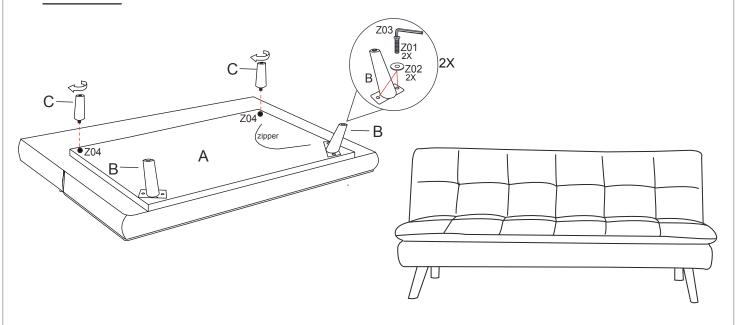

#### PARTS IDENTIFICATION

A SOFA BED 1PC C BACK LEG 2 PCS

B FRONT LEG 2PCS

#### **Z HARDWARE IDENTIFICATION**

**Z**01 **BOLT** 4PCS **Z03** ALLEN WRENCH 🥒 1PC (8 x 30mm - BLK) (D 5mm - BLK) **PLASTIC WASHER** 2PCS **Z02** WASHER 4PCS **Z04** (D 50mm - BLK) (10 x 25mm - BLK)

### STEP 1