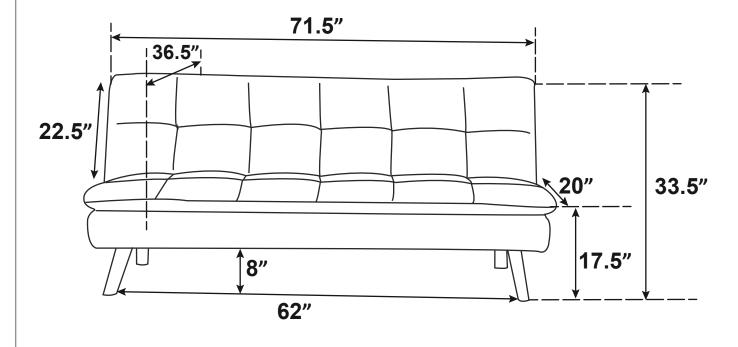

#### **ASSEMBLY INSTRUCTIONS**

PRODUCT DIMENSION (Note: Dimension tolerance ±5%)