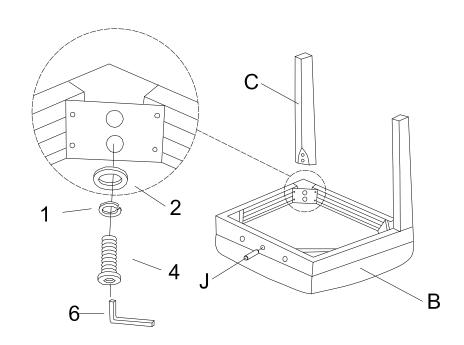

## **ASSEMBLY INSTRUCTIONS**

STEP: 1

ITEM:100748

#### Z HARDWARE IDENTIFICATION

| Α | CHAIR BACK | 1PC  |
|---|------------|------|
| В | SEAT       | 1PC  |
| С | FRONT LEG  | 2PCS |

| NO | DESCRIPTION       | FIGURE | Q' TY |
|----|-------------------|--------|-------|
| 1  | LOCK WASHER 5/16" | 0      | 10PCS |
| 2  | FLAT WASHER 5/16" | 0      | 10PCS |
| 3  | BOLT 5/16X2"      |        | 2PCS  |
| 4  | BOLT 5/16X2-1/2"  |        | 4PCS  |
| 5  | BOLT 5/16X3-1/2"  |        | 4PCS  |
| 6  | ALLEN KEY 5mm     |        | 1PC   |
| 7  | WOOD DOWEL        | 0      | 1PC   |