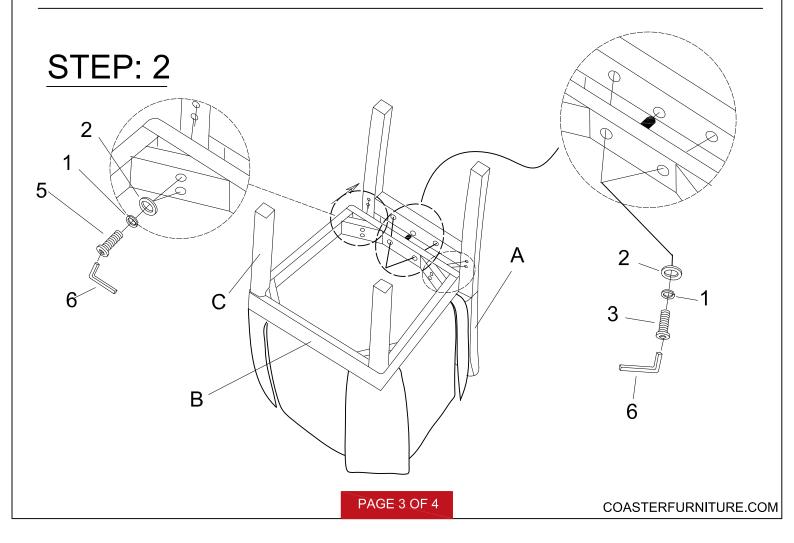

#### Z HARDWARE IDENTIFICATION

| Α | CHAIR BACK | 1PC  |
|---|------------|------|
| В | SEAT       | 1PC  |
| С | FRONT LEG  | 2PCS |

| NO | DESCRIPTION       | FIGURE | Q' TY |
|----|-------------------|--------|-------|
| 1  | LOCK WASHER 5/16" | 0      | 10PCS |
| 2  | FLAT WASHER 5/16" | 0      | 10PCS |
| 3  | BOLT 5/16X2"      |        | 2PCS  |
| 4  | BOLT 5/16X2-1/2"  |        | 4PCS  |
| 5  | BOLT 5/16X3-1/2"  |        | 4PCS  |
| 6  | ALLEN KEY 5mm     |        | 1PC   |
| 7  | WOOD DOWEL        | 0      | 1PC   |