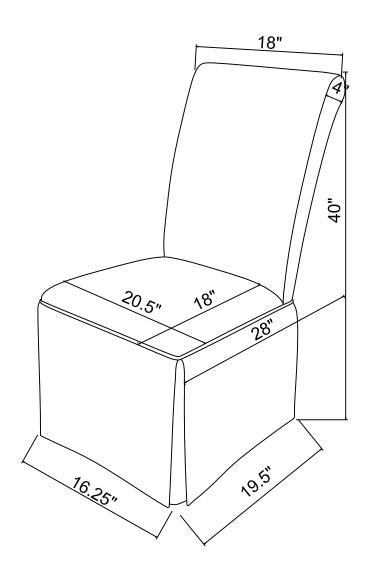

use only and not intended for commercial establishments.

ASSEMBLY TIME

10 MINUTES

#### PARTS IDENTIFICATION

#### Z HARDWARE IDENTIFICATION

| Α | CHAIR BACK | 1PC  |
|---|------------|------|
| В | SEAT       | 1PC  |
| С | FRONT LEG  | 2PCS |

| NO | DESCRIPTION       | FIGURE | Q' TY |
|----|-------------------|--------|-------|
| 1  | LOCK WASHER 5/16" | 0      | 10PCS |
| 2  | FLAT WASHER 5/16" | 0      | 10PCS |
| 3  | BOLT 5/16X2"      |        | 2PCS  |
| 4  | BOLT 5/16X2-1/2"  |        | 4PCS  |
| 5  | BOLT 5/16X3-1/2"  |        | 4PCS  |
| 6  | ALLEN KEY 5mm     |        | 1PC   |
| 7  | WOOD DOWEL        | 0      | 1PC   |

#### NOTE:

Quantities shown are for one chair.

ITEM:100748

## **ASSEMBLY INSTRUCTIONS**



STEP: 1





ITEM:100748

### **ASSEMBLY INSTRUCTIONS**





Note: Dimension tolerance ±5%