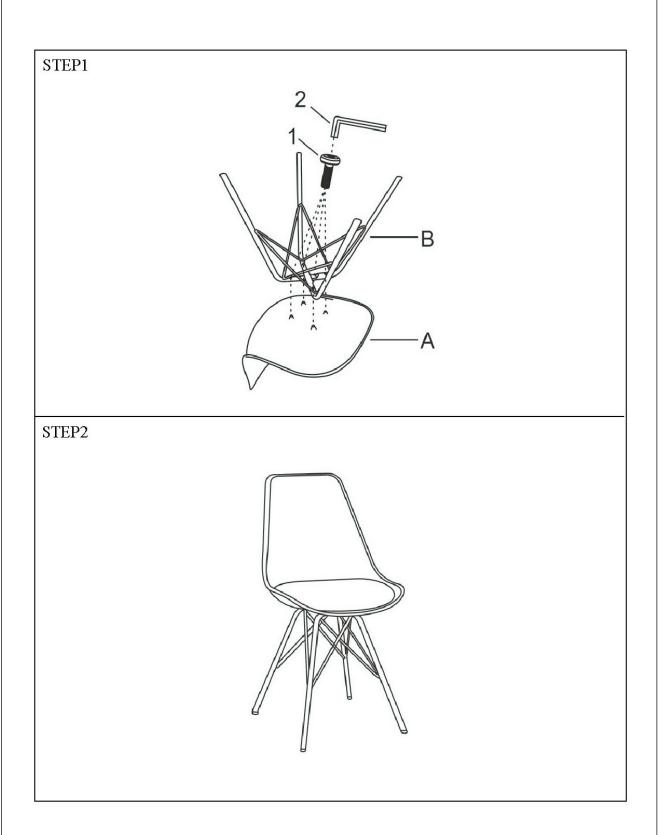

#### **ASSEMBLY TIPS:**

- 1. Remove hardware from box and sort by size.
- 2. Please check to see that all hardware and parts are present prior to start of assembly.
- ${\bf 3. \ Please \ follow \ attached \ instructions \ in \ the \ same \ sequence \ as \ numbered \ to \ assure \ fast \ \& \ easy \ assembly.}$

### **PARTS IDENTIFICATION**

|   | PART NAME | FIGURE   | QTY |
|---|-----------|----------|-----|
| A | SEAT      |          | 1PC |
| В | BASE      | <b>P</b> | 1PC |

#### HARDWARE IDENTIFICATION

|   | HARDWARE NAME   | FIGURE | QTY  |
|---|-----------------|--------|------|
| 1 | BOLTS M6x16MM   |        | 4PCS |
| 2 | ALLEN WRENCH M6 |        | 1PC  |

## ITEM:102792 ASSEMBLY INSTRUCTIONS