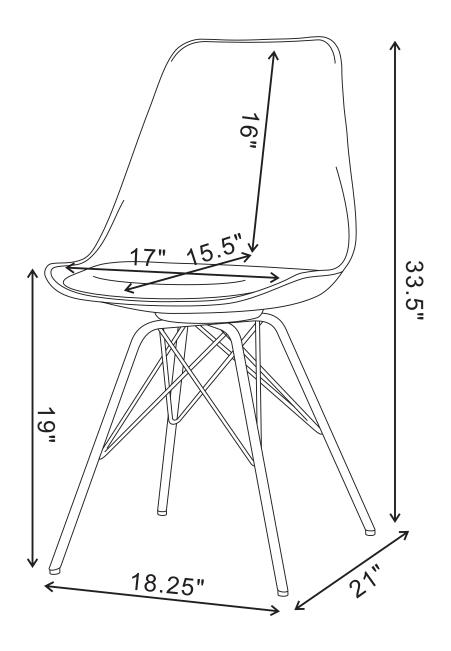

ched \ instructions \ in \ the \ same \ sequence \ as \ numbered \ to \ assure \ fast \ \& \ easy \ assembly.}$



Warning!

- 1. Don't attempt to repair or modify parts that are broken or defective. Please contact the store immediately.
- 2. This product is for home use only and not intended for commercial establishments.





ASSEMBLY TIME 5 MINUTES

### **PARTS IDENTIFICATION**

|   | PART NAME | FIGURE   | QTY |
|---|-----------|----------|-----|
| A | SEAT      |          | 1PC |
| В | BASE      | <b>P</b> | 1PC |

#### HARDWARE IDENTIFICATION

|   | HARDWARE NAME   | FIGURE | QTY  |
|---|-----------------|--------|------|
| 1 | BOLTS M6x16MM   |        | 4PCS |
| 2 | ALLEN WRENCH M6 |        | 1PC  |

## ITEM:102792 ASSEMBLY INSTRUCTIONS





### ITEM:102792 ASSEMBLY INSTRUCTIONS





Note:Dimension tolerance±5%