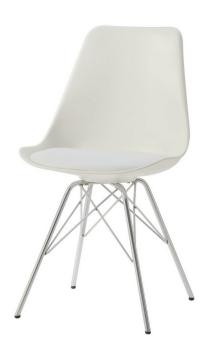

### **PARTS IDENTIFICATION**

|   | PART NAME | FIGURE   | QTY |
|---|-----------|----------|-----|
| A | SEAT      |          | 1PC |
| В | BASE      | <b>P</b> | 1PC |