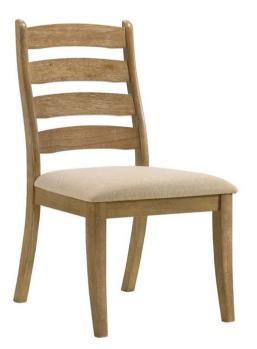

# ASSEMBLY INSTRUCTIONS COASTER FINE FURNITURE



Fine Furniture for every stage of life



REVISION 0 : 03/25/2024

PAGE 1 OF 5

COASTERFURNITURE.COM

## ITEM: 109152 ASSEMBLY INSTRUCTIONS



#### ASSEMBLY TIPS:

- 1. Remove hardware from box and sort by size.
- 2. Please check to see that all hardware and parts are present prior to start of assembly.
- 3. Please follow attached instructions in the same sequence as numbered to assure fast & easy assembly.



#### WARNING!

1. Don't attempt to repair or modify parts that are broken or defective. Please contact the store immediately.

2. This product is for home use only and not intended for commercial establishments.



#### NOTE:

Quantities shown are for one chair.

Phillips head screw driver is required in the assembly process; however, manufacturer does not provide this item.



##