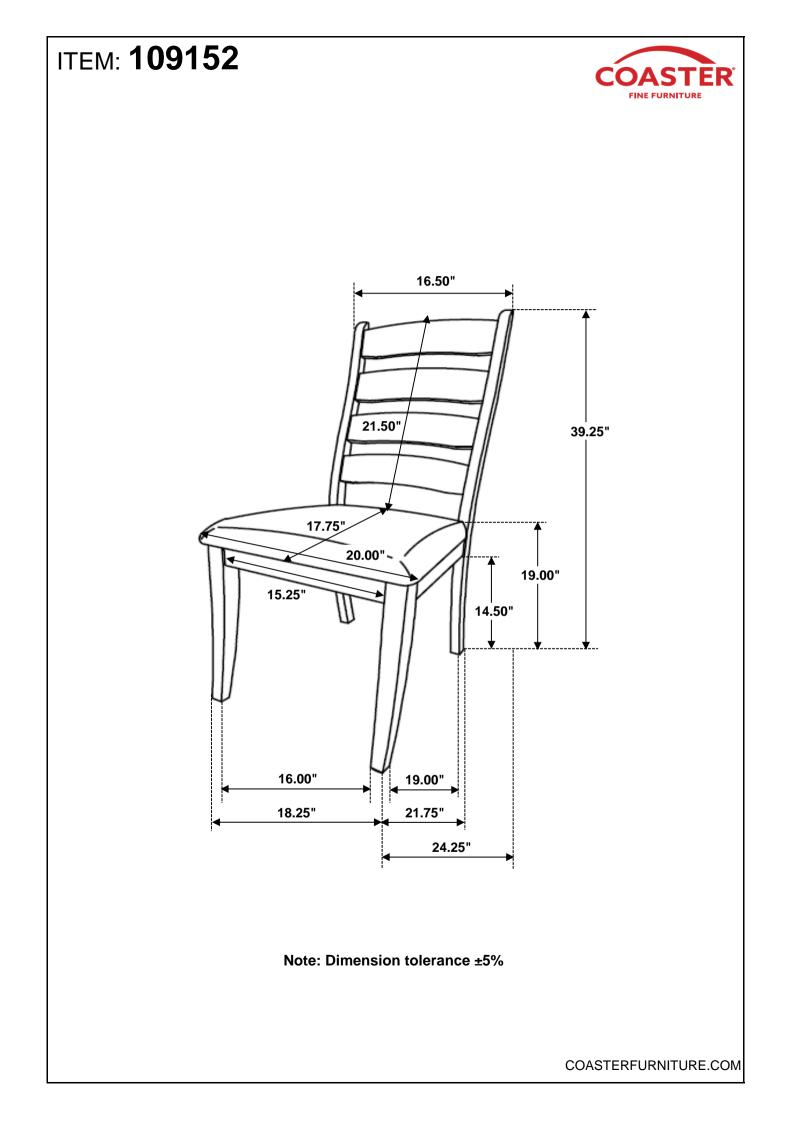

-------|------------|-------|
| 2 | SHORT BOLT<br>(M6 x 40mm - RBW)     |            | 2PCS  |
| 3 | MEDIUM BOLT<br>(M6 x 60mm - RBW)    |            | 4PCS  |
| 4 | LONG BOLT<br>(M6 x 70mm - RBW)      |            | 4PCS  |
| 5 | LOCK WASHER<br>(M6 - RBW)           | 0          | 10PCS |
| 6 | FLAT WASHER<br>(M6 - RBW)           | $\bigcirc$ | 10PCS |
| 7 | FLAT HEAD SCREW<br>(M4 x 25mm- RBW) |            | 5PCS  |

#### NOTE:

Quantities shown are for one chair.

Phillips head screw driver is required in the assembly process; however, manufacturer does not provide this item.

PAGE 3 OF 5

# ITEM: 109152

# COASTER FINE FURNITURE

### ASSEMBLY INSTRUCTIONS STEP 1



# ITEM: 109152

## 

### ASSEMBLY INSTRUCTIONS STEP 3



### <u>STEP 4</u> COMPLETE



PAGE 5 OF 5



COASTERFURNITURE.COM