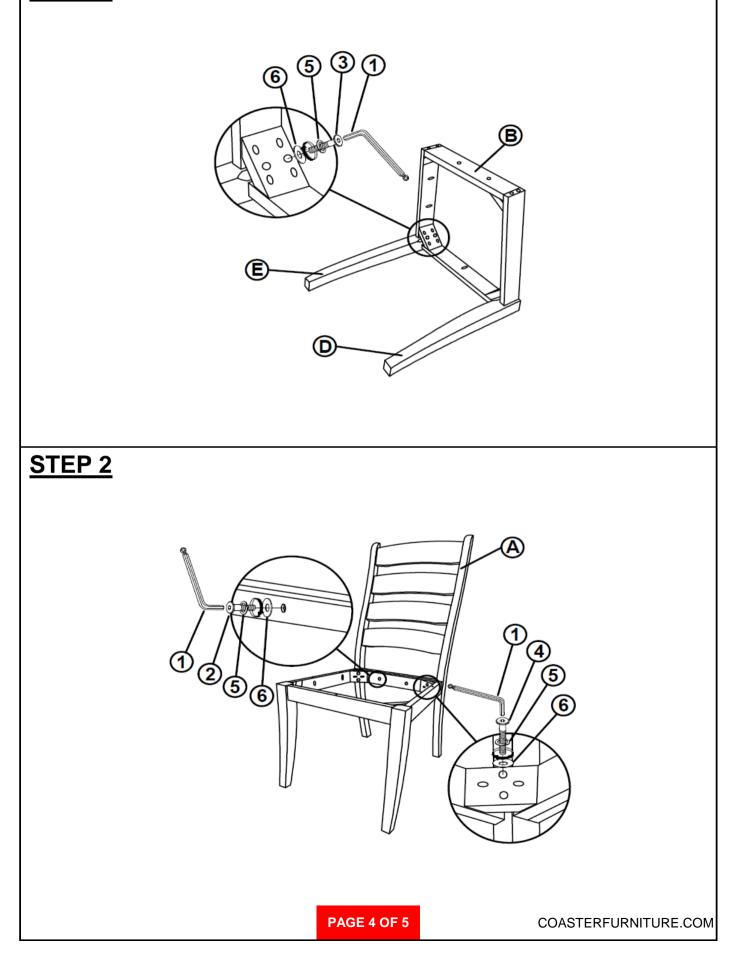

HARDWARE IDENTIFICATION

| 1 | ALLEN WRENCH<br>(M4 - BLK)          |            | 1PC   |
|---|-------------------------------------|------------|-------|
| 2 | SHORT BOLT<br>(M6 x 40mm - RBW)     |            | 2PCS  |
| 3 | MEDIUM BOLT<br>(M6 x 60mm - RBW)    |            | 4PCS  |
| 4 | LONG BOLT<br>(M6 x 70mm - RBW)      |            | 4PCS  |
| 5 | LOCK WASHER<br>(M6 - RBW)           | 0          | 10PCS |
| 6 | FLAT WASHER<br>(M6 - RBW)           | $\bigcirc$ | 10PCS |
| 7 | FLAT HEAD SCREW<br>(M4 x 25mm- RBW) |            | 5PCS  |

#### NOTE:

Quantities shown are for one chair.

Phillips head screw driver is required in the assembly process; however, manufacturer does not provide this item.

PAGE 3 OF 5

# ITEM: 109152

# COASTER FINE FURNITURE

### ASSEMBLY INSTRUCTIONS STEP 1



# ITEM: 109152

## 

### ASSEMBLY INSTRUCTIONS STEP 3



### <u>STEP 4</u> COMPLETE



PAGE 5 OF 5



COASTERFURNITURE.COM