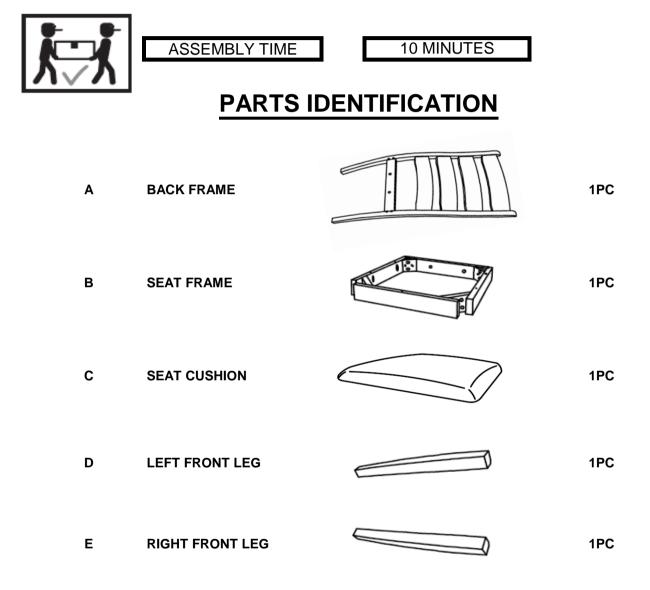

# ASSEMBLY INSTRUCTIONS COASTER FINE FURNITURE



Fine Furniture for every stage of life



REVISION 0 : 03/25/2024

PAGE 1 OF 5

COASTERFURNITURE.COM

## ITEM: 109152 ASSEMBLY INSTRUCTIONS



#### ASSEMBLY TIPS:

- 1. Remove hardware from box and sort by size.
- 2. Please check to see that all hardware and parts are present prior to start of assembly.
- 3. Please follow attached instructions in the same sequence as numbered to assure fast & easy assembly.



#### WARNING!

1. Don't attempt to repair or modify parts that are broken or defective. Please contact the store immediately.

2. This product is for home use only and not intended for commercial establishments.



#### NOTE:

Quantities shown are for one chair.

Phillips head screw driver is required in the assembly process; however, manufacturer does not provide this item.



## ITEM: 109152 ASSEMBLY INSTRUCTIONS



#### **ASSEMBLY TIPS:**

- 1. Remove hardware from box and sort by size.
- 2. Please check to see that all hardware and parts are present prior to start of assembly.
- 3. Please follow attached instructions in the same sequence as numbered to assure fast & easy assembly.



#### WARNING!

1. Don't attempt to repair or modify parts that are broken or defective. Please contact the store immediately.

2. This product is for home use only and not intended for commercial establishments.

### HARDWARE IDENTIFICATION

| 1 | ALLEN WRENCH<br>(M4 - BLK)          |            | 1PC   |
|---|----