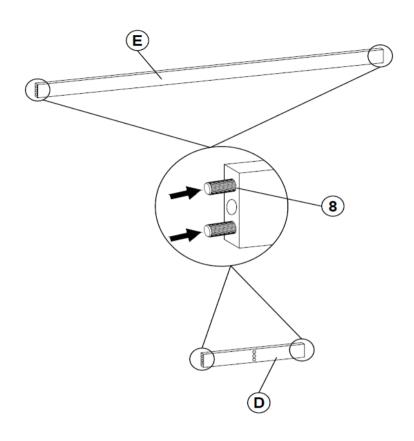

| 0 0 000 | 2PCS |
| С | LEG WITH LABEL "R" | 0 0 000 | 2PCS |
| D | TRESTLE BAR        | 8       | 2PCS |
| E | CROSSBAR           |         | 1PC  |

#### HARDWARE IDENTIFICATION

| 1 | SMALL ALLEN WRENCH<br>(M4 x 100mm - BLK) | 1PC   |
|---|------------------------------------------|-------|
| 2 | SMALL BOLT<br>(M6 x 40mm - RBW)          | 6PCS  |
| 3 | SMALL LOCK WASHER<br>(M6 - RBW)          | 6PCS  |
| 4 | BIG ALLEN WRENCH<br>(M5 x 65mm - BLK)    | 1PC   |
| 5 | BIG BOLT<br>(M8 x 40mm - RBW)            | 8PCS  |
| 6 | BIG LOCK WASHER<br>(M8 - RBW)            | 8PCS  |
| 7 | FLAT WASHER<br>(M8 - RBW)                | 8PCS  |
| 8 | PLASTIC DOWEL<br>(M8 x 30mm - BLK)       | 12PCS |
| 9 | WOOD PLUG                                | 4PCS  |

PAGE 2 OF 5



# ASSEMBLY INSTRUCTIONS STEP 1



### STEP 2



PAGE 3 OF 5

COASTERFURNITURE.COM



# ASSEMBLY INSTRUCTIONS <a href="https://www.seenstage.com/">STEP 3</a>



### STEP 4



PAGE 4 OF 5

COASTERFURNITURE.COM

# COASTER

### **ASSEMBLY INSTRUCTIONS**

STEP 5



# STEP 6 COMPLETE









Note: Dimension tolerance ±5%