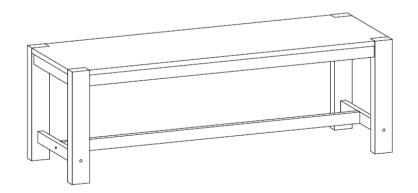

--------------------------------------|-------|
| 2 | SMALL BOLT<br>(M6 x 40mm - RBW)          | 6PCS  |
| 3 | SMALL LOCK WASHER<br>(M6 - RBW)          | 6PCS  |
| 4 | BIG ALLEN WRENCH<br>(M5 x 65mm - BLK)    | 1PC   |
| 5 | BIG BOLT<br>(M8 x 40mm - RBW)            | 8PCS  |
| 6 | BIG LOCK WASHER<br>(M8 - RBW)            | 8PCS  |
| 7 | FLAT WASHER<br>(M8 - RBW)                | 8PCS  |
| 8 | PLASTIC DOWEL<br>(M8 x 30mm - BLK)       | 12PCS |
| 9 | WOOD PLUG                                | 4PCS  |

PAGE 2 OF 5



# ASSEMBLY INSTRUCTIONS STEP 1



### STEP 2



PAGE 3 OF 5

COASTERFURNITURE.COM



# ASSEMBLY INSTRUCTIONS <a href="https://www.seenstage.com/">STEP 3</a>



### STEP 4



PAGE 4 OF 5

COASTERFURNITURE.COM

# COASTER

### **ASSEMBLY INSTRUCTIONS**

STEP 5



# STEP 6 COMPLETE









Note: Dimension tolerance ±5%