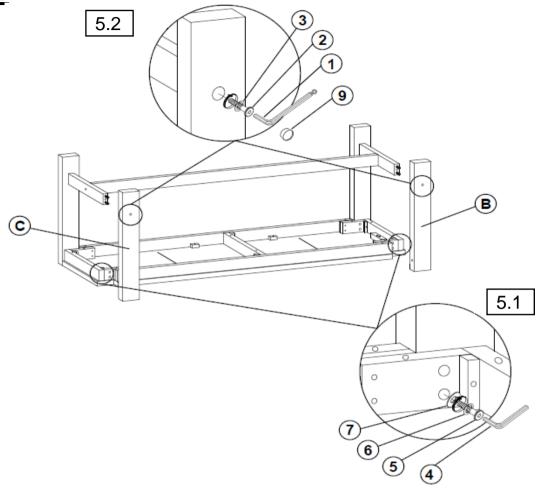

) | 1PC   |
|---|------------------------------------------|-------|
| 2 | SMALL BOLT<br>(M6 x 40mm - RBW)          | 6PCS  |
| 3 | SMALL LOCK WASHER<br>(M6 - RBW)          | 6PCS  |
| 4 | BIG ALLEN WRENCH<br>(M5 x 65mm - BLK)    | 1PC   |
| 5 | BIG BOLT<br>(M8 x 40mm - RBW)            | 8PCS  |
| 6 | BIG LOCK WASHER<br>(M8 - RBW)            | 8PCS  |
| 7 | FLAT WASHER<br>(M8 - RBW)                | 8PCS  |
| 8 | PLASTIC DOWEL<br>(M8 x 30mm - BLK)       | 12PCS |
| 9 | WOOD PLUG                                | 4PCS  |

PAGE 2 OF 5



# ASSEMBLY INSTRUCTIONS STEP 1



### STEP 2



PAGE 3 OF 5

COASTERFURNITURE.COM



# ASSEMBLY INSTRUCTIONS <a href="https://www.seenstage.com/">STEP 3</a>



### STEP 4



PAGE 4 OF 5

COASTERFURNITURE.COM

# COASTER

### **ASSEMBLY INSTRUCTIONS**

STEP 5



# STEP 6 COMPLETE









Note: Dimension tolerance ±5%