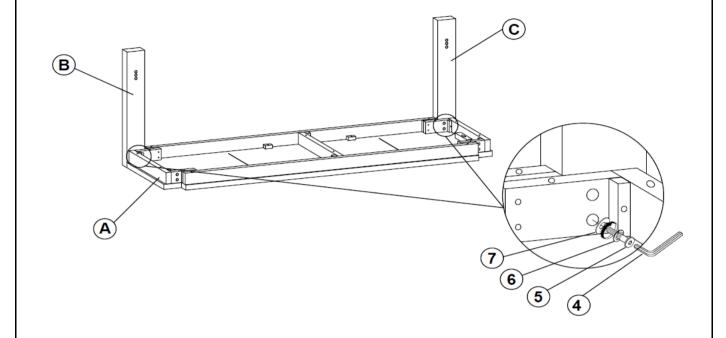

|         | 1PC  |

#### HARDWARE IDENTIFICATION

| 1 | SMALL ALLEN WRENCH<br>(M4 x 100mm - BLK) | 1PC   |
|---|------------------------------------------|-------|
| 2 | SMALL BOLT<br>(M6 x 40mm - RBW)          | 6PCS  |
| 3 | SMALL LOCK WASHER<br>(M6 - RBW)          | 6PCS  |
| 4 | BIG ALLEN WRENCH<br>(M5 x 65mm - BLK)    | 1PC   |
| 5 | BIG BOLT<br>(M8 x 40mm - RBW)            | 8PCS  |
| 6 | BIG LOCK WASHER<br>(M8 - RBW)            | 8PCS  |
| 7 | FLAT WASHER<br>(M8 - RBW)                | 8PCS  |
| 8 | PLASTIC DOWEL<br>(M8 x 30mm - BLK)       | 12PCS |
| 9 | WOOD PLUG                                | 4PCS  |

PAGE 2 OF 5



# ASSEMBLY INSTRUCTIONS STEP 1



### STEP 2



PAGE 3 OF 5

COASTERFURNITURE.COM



# ASSEMBLY INSTRUCTIONS <a href="https://www.seenstage.com/">STEP 3</a>



### STEP 4



PAGE 4 OF 5

COASTERFURNITURE.COM

# COASTER

### **ASSEMBLY INSTRUCTIONS**

STEP 5



# STEP 6 COMPLETE









Note: Dimension tolerance ±5%