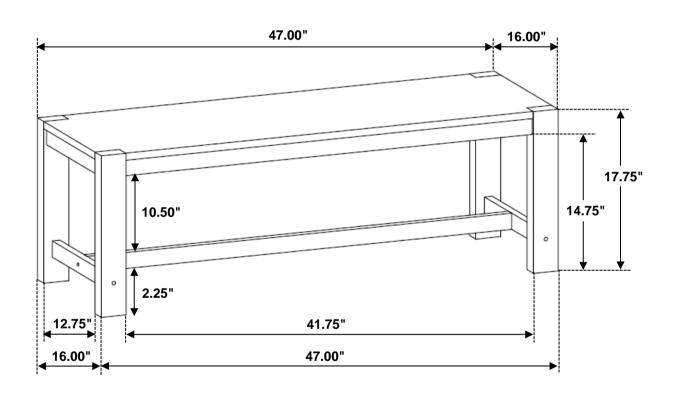

--------------------------------|-------|
| 2 | SMALL BOLT<br>(M6 x 40mm - RBW)          | 6PCS  |
| 3 | SMALL LOCK WASHER<br>(M6 - RBW)          | 6PCS  |
| 4 | BIG ALLEN WRENCH<br>(M5 x 65mm - BLK)    | 1PC   |
| 5 | BIG BOLT<br>(M8 x 40mm - RBW)            | 8PCS  |
| 6 | BIG LOCK WASHER<br>(M8 - RBW)            | 8PCS  |
| 7 | FLAT WASHER<br>(M8 - RBW)                | 8PCS  |
| 8 | PLASTIC DOWEL<br>(M8 x 30mm - BLK)       | 12PCS |
| 9 | WOOD PLUG                                | 4PCS  |

PAGE 2 OF 5



# ASSEMBLY INSTRUCTIONS STEP 1



### STEP 2



PAGE 3 OF 5

COASTERFURNITURE.COM



# ASSEMBLY INSTRUCTIONS <a href="https://www.seenstage.com/">STEP 3</a>



### STEP 4



PAGE 4 OF 5

COASTERFURNITURE.COM

# COASTER

### **ASSEMBLY INSTRUCTIONS**

STEP 5



# STEP 6 COMPLETE









Note: Dimension tolerance ±5%