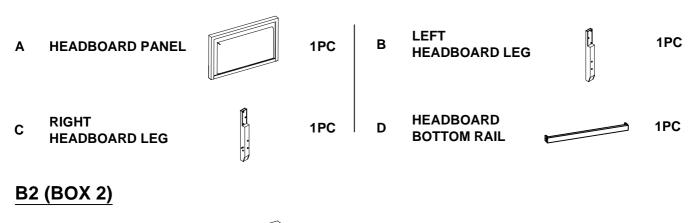

## PARTS IDENTIFICATION

### **B1 (BOX 1)**

| E | FOOTBOARD |  | 1PC |  |  |
|---|-----------|--|-----|--|--|
|---|-----------|--|-----|--|--|