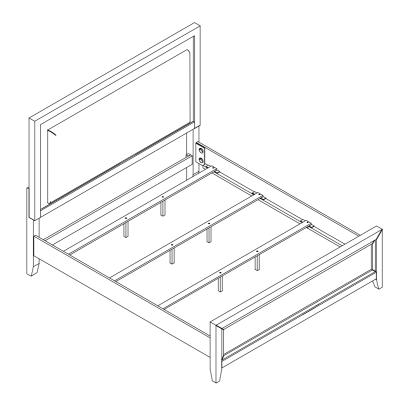

## STEP 3

STEP 4 COMPLETE

COASTERFURNITURE.COM

Inner Size: 77.00"W X 82.00"D

Note: Dimension tolerance ±5%