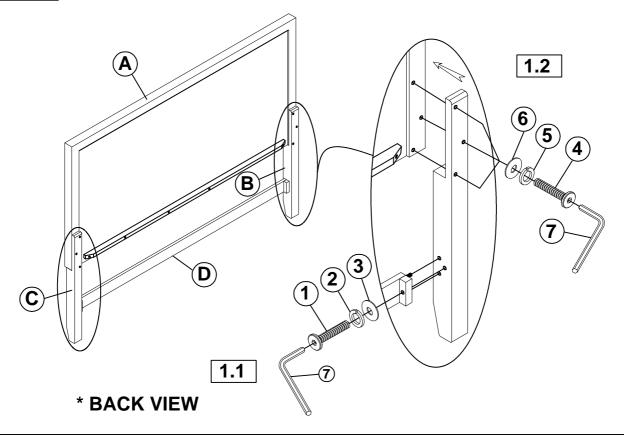

### STEP 1

### Z-B1 (BOX 1) - HARDWARE PACK IS LOCATED IN 224841KE(B1)

| 1 | SHORT BOLT<br>(Ø1/4" x 38MM - BLK)            |          | 2PCS |
|---|-----------------------------------------------|----------|------|
| 2 | SMALL LOCK WASHER<br>(Ø1/4" x 10 x 2MM - BLK) | <b>3</b> | 2PCS |
| 3 | SMALL FLAT WASHER<br>(Ø1/4" x 19 x 2MM - BLK) |          | 2PCS |
| 4 | LONG BOLT<br>(Ø5/16" x 45MM - BLK)            |          | 6PCS |
| 5 | BIG LOCK WASHER<br>(Ø5/16" x 12 x 2MM - BLK)  |          | 6PCS |
| 6 | BIG FLAT WASHER<br>(Ø5/16" x 19 x 2MM - BLK)  |          | 6PCS |
| 7 | ALLEN WRENCH<br>(M4 x 58MM - BLK)             |          | 1PC  |