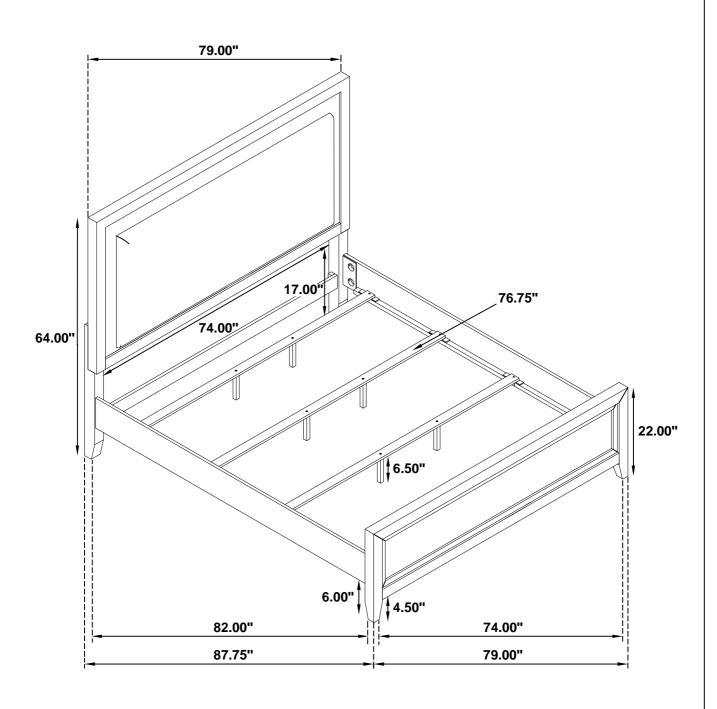

## STEP 3

STEP 4 COMPLETE

COASTERFURNITURE.COM

Inner Size: 77.00"W X 82.00"D

Note: Dimension tolerance ±5%