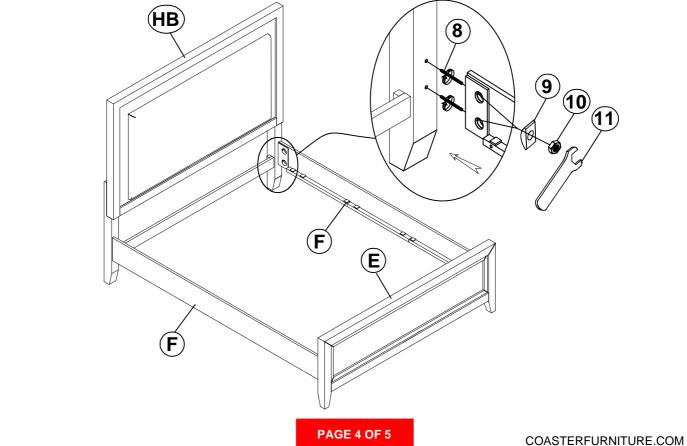

## STEP 2

### Z-B2 (BOX 2) - HARDWARE PACK IS LOCATED IN 224841KE(B2)

| 8  | THREADED BOLT<br>(Ø5/16" x 90MM - BLK) | 8PCS |
|----|----------------------------------------|------|
| 9  | NYLON WASHER<br>(26 x 12 x 8MM - BLK)  | 8PCS |
| 10 | HEX NUT<br>(Ø5/16 x 6MM - BLK)         | 8PCS |
| 11 | WRENCH<br>(12MM - BLK)                 | 1PC  |
| 12 | PAN HEAD SCREW<br>(Ø8 x 25MM - BLK)    | 8PCS |