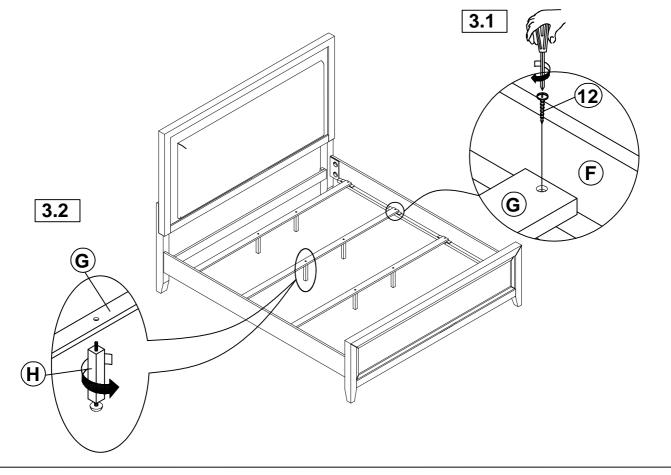

## STEP 3

STEP 4 COMPLETE

COASTERFURNITURE.COM

Inner Size: 77.00"W X 82.00"D

Note: Dimension tolerance ±5%

### Z-B2 (BOX 2) - HARDWARE PACK IS LOCATED IN 224841KE(B2)

| 8  | THREADED BOLT<br>(Ø5/16" x 90MM - BLK) | 8PCS |
|----|----------------------------------------|------|
| 9  | NYLON WASHER<br>(26 x 12 x 8MM - BLK)  | 8PCS |
| 10 | HEX NUT<br>(Ø5/16 x 6MM - BLK)         | 8PCS |
| 11 | WRENCH<br>(12MM - BLK)                 | 1PC  |
| 12 | PAN HEAD SCREW<br>(Ø8 x 25MM - BLK)    | 8PCS |

### **B3 (BOX 3)**

| F | BED RAIL         | O THE RESERVE OF THE PERSON OF | 2PCS | G | BED SLAT | 4PCS |
|---|------------------|--------------------------------------------------------------------------------------------------------------------------------------------------------------------------------------------------------------------------------------------------------------------------------------------------------------------------------------------------------------------------------------------------------------------------------------------------------------------------------------------------------------------------------------------------------------------------------------------------------------------------------------------------------------------------------------------------------------------------------------------------------------------------------------------------------------------------------------------------------------------------------------------------------------------------------------------------------------------------------------------------------------------------------------------------------------------------------------------------------------------------------------------------------------------------------------------------------------------------------------------------------------------------------------------------------------------------------------------------------------------------------------------------------------------------------------------------------------------------------------------------------------------------------------------------------------------------------------------------------------------------------------------------------------------------------------------------------------------------------------------------------------------------------------------------------------------------------------------------------------------------------------------------------------------------------------------------------------------------------------------------------------------------------------------------------------------------------------------------------------------------------|------|---|----------|------|
| н | BED SLAT SUPPORT |                                                                                                                                                                                                                                                                                                                                                                                                                                                                                                                                                                                                                                                                                                                                                                                                                                                                                                                                                                                                                                                                                                                                                                                                                                                                                                                                                                                                                                                                                                                                                                                                                                                                                                                                                                                                                                                                                                                                                                                                                                                                                                                                | 8PCS |   |          |      |