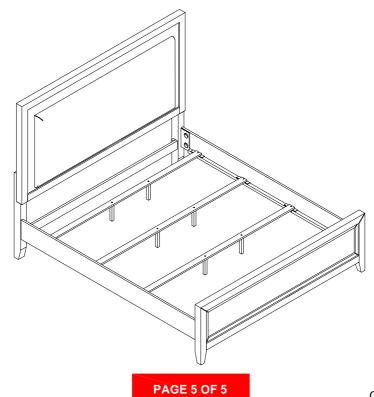

## STEP 3

STEP 4 COMPLETE

COASTERFURNITURE.COM

Inner Size: 77.00"W X 82.00"D

Note: Dimension tolerance ±5%