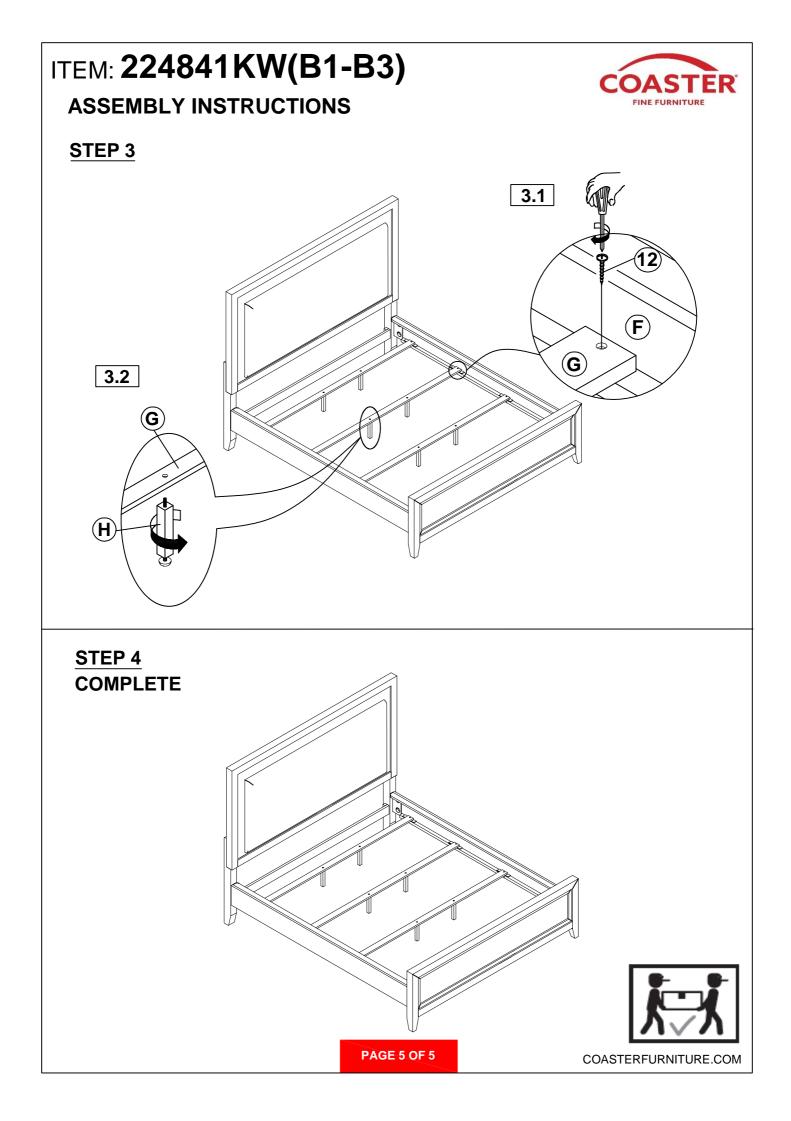

| 6 | BIG FLAT WASHER<br>(Ø5/16" x 19 x 2MM - BLK)  | $\bigcirc$ | 6PCS |
| 7 | ALLEN WRENCH<br>(M4 x 58MM - BLK)             | Į          | 1PC  |

### Z-B2 (BOX 2) - HARDWARE PACK IS LOCATED IN 224841KW(B2)

| 8  | THREADED BOLT<br>(Ø5/16" x 90MM - BLK) |          | 8PCS |
|----|----------------------------------------|----------|------|
| 9  | NYLON WASHER<br>(26 x 12 x 8MM - BLK)  |          | 8PCS |
| 10 | HEX NUT<br>(Ø5/16 x 6MM - BLK)         | 9        | 8PCS |
| 11 | WRENCH<br>(12MM - BLK)                 | 5        | 1PC  |
| 12 | PAN HEAD SCREW<br>(Ø8 x 25MM - BLK)    | <b>E</b> | 8PCS |

NOTE:

Philips head screw driver is required in the assembly process; however, manufacturer does not provide this item.

# ITEM: 224841KW(B1-B3)

## **ASSEMBLY INSTRUCTIONS**



### STEP 1