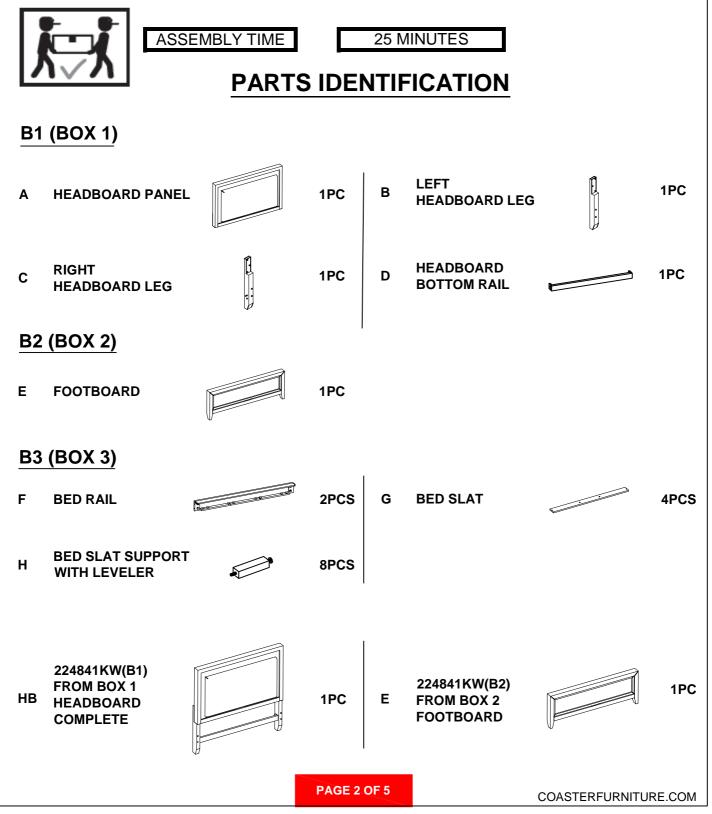

## HARDWARE IDENTIFICATION

### Z-B1 (BOX 1) - HARDWARE PACK IS LOCATED IN 224841KW(B1)

| 1 | SHORT BOLT<br>(Ø1/4" x 38MM - BLK)            |            | 2PCS |
|---|-----------------------------------------------|------------|------|
| 2 | SMALL LOCK WASHER<br>(Ø1/4" x 10 x 2MM - BLK) | C          | 2PCS |
| 3 | SMALL FLAT WASHER<br>(Ø1/4" x 19 x 2MM - BLK) | $\bigcirc$ | 2PCS |
| 4 | LONG BOLT<br>(Ø5/16" x 45MM - BLK)            |            | 6PCS |
| 5 | BIG LOCK WASHER<br>(Ø5/16" x 12 x 2MM - BLK)  | I          | 6PCS |
| 6 | BIG FLAT WASHER<br>(Ø5/16" x 19 x 2MM - BLK)  | $\bigcirc$ | 6PCS |
| 7 | ALLEN WRENCH<br>(M4 x 58MM - BLK)             | Į          | 1PC  |

### Z-B2 (BOX 2) - HARDWARE PACK IS LOCATED IN 224841KW(B2)

| 8  | THREADED BOLT<br>(Ø5/16" x 90MM - BLK) |          | 8PCS |
|----|----------------------------------------|----------|------|
| 9  | NYLON WASHER<br>(26 x 12 x 8MM - BLK)  |          | 8PCS |
| 10 | HEX NUT<br>(Ø5/16 x 6MM - BLK)         | 9        | 8PCS |
| 11 | WRENCH<br>(12MM - BLK)                 | 5        | 1PC  |
| 12 | PAN HEAD SCREW<br>(Ø8 x 25MM - BLK)    | <b>E</b> | 8PCS |