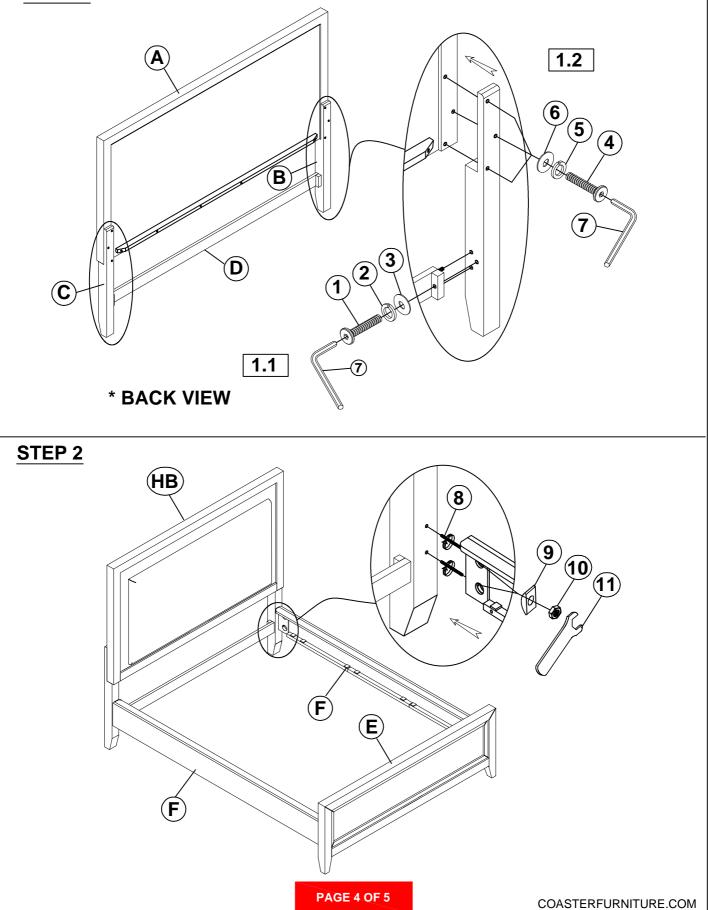

|
| 6 | BIG FLAT WASHER<br>(Ø5/16" x 19 x 2MM - BLK)  | $\bigcirc$ | 6PCS |
| 7 | ALLEN WRENCH<br>(M4 x 58MM - BLK)             | Į          | 1PC  |

### Z-B2 (BOX 2) - HARDWARE PACK IS LOCATED IN 224841KW(B2)

| 8  | THREADED BOLT<br>(Ø5/16" x 90MM - BLK) |          | 8PCS |
|----|----------------------------------------|----------|------|
| 9  | NYLON WASHER<br>(26 x 12 x 8MM - BLK)  |          | 8PCS |
| 10 | HEX NUT<br>(Ø5/16 x 6MM - BLK)         | 9        | 8PCS |
| 11 | WRENCH<br>(12MM - BLK)                 | 5        | 1PC  |
| 12 | PAN HEAD SCREW<br>(Ø8 x 25MM - BLK)    | <b>E</b> | 8PCS |

NOTE:

Philips head screw driver is required in the assembly process; however, manufacturer does not provide this item.

# ITEM: 224841KW(B1-B3)

## **ASSEMBLY INSTRUCTIONS**



### STEP 1