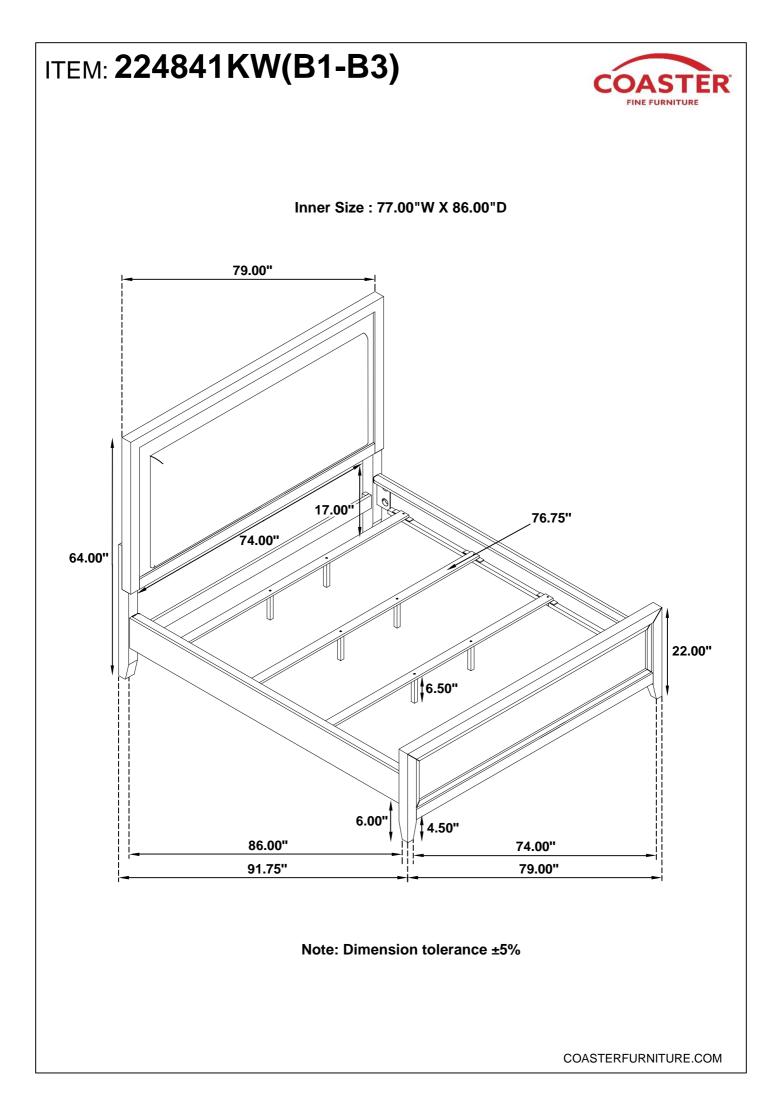

6 | BIG FLAT WASHER<br>(Ø5/16" x 19 x 2MM - BLK)  | $\bigcirc$ | 6PCS |
| 7 | ALLEN WRENCH<br>(M4 x 58MM - BLK)             | Į          | 1PC  |

### Z-B2 (BOX 2) - HARDWARE PACK IS LOCATED IN 224841KW(B2)

| 8  | THREADED BOLT<br>(Ø5/16" x 90MM - BLK) |          | 8PCS |
|----|----------------------------------------|----------|------|
| 9  | NYLON WASHER<br>(26 x 12 x 8MM - BLK)  |          | 8PCS |
| 10 | HEX NUT<br>(Ø5/16 x 6MM - BLK)         | 9        | 8PCS |
| 11 | WRENCH<br>(12MM - BLK)                 | 5        | 1PC  |
| 12 | PAN HEAD SCREW<br>(Ø8 x 25MM - BLK)    | <b>E</b> | 8PCS |

NOTE:

Philips head screw driver is required in the assembly process; however, manufacturer does not provide this item.

# ITEM: 224841KW(B1-B3)

## **ASSEMBLY INSTRUCTIONS**



### STEP 1