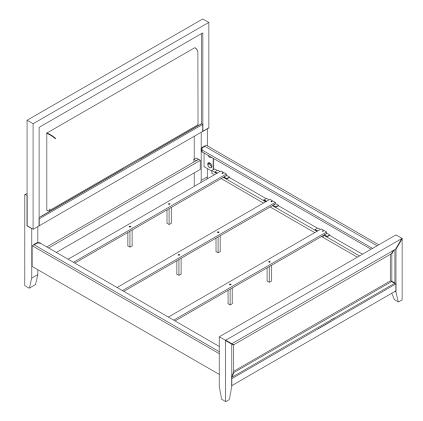

# 224841KW(B1-B3) California King Bed

REVISION 0 : 03/27/2024

PAGE 1 OF 5

COASTERFURNITURE.COM