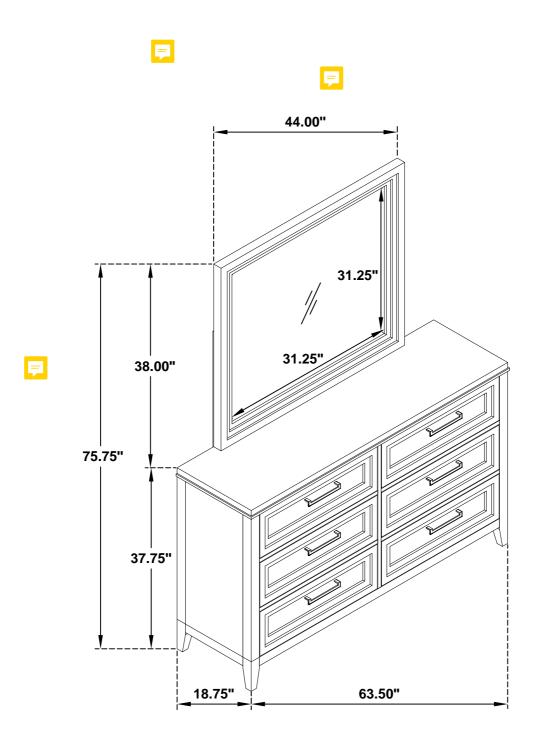

Don't attempt to repair or modify parts that are broken or defective. Please contact the store immediately.
- 2. This product is for home use only and not intended for commercial establishments.



ASSEMBLY TIME

5 MINUTES

### **PARTS IDENTIFICATION**

A DRESSER FROM BOX ITEM# 224843

B MIRROR

1PC

MIRROR SUPPORT (PACKED WITH DRESSER)

2PCS

### HARDWARE IDENTIFICATION

| 1 | BOLT = (Φ1/4" x 38ππι - BLK)            |          | 6PCS |
|---|-----------------------------------------|----------|------|
| 2 | LOCK WASHER<br>(Φ1/4" x 10 x 2MM - BLK) | <b>3</b> | 6PCS |
| 3 | FLAT WASHER<br>(Φ1/4" x 19 x 2MM - BLK) |          | 6PCS |
| 4 | ALLEN WRENCH<br>(M4 x 58MM - BLK)       |          | 1PC  |



### **ASSEMBLY INSTRUCTIONS**

# COASTER

### STEP 1



### STEP 2

### **COMPLETE**









Note: Dimension tolerance ±5%