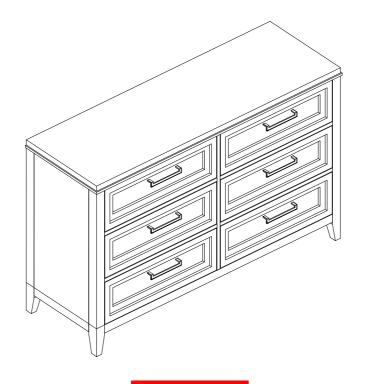

from box and sort by size.
- 2. Please check to see that all hardware and parts are present prior to start of assembly.
- 3. Please follow attached instructions in the same sequence as numbered to assure fast & easy assembly.



#### **WARNING!**

- 1. Don't attempt to repair or modify parts that are broken or defective. Please contact the store immediately.
- 2. This product is for home use only and not intended for commercial establishments.



ASSEMBLY TIME

5 MINUTES

### PARTS IDENTIFICATION

**DRESSER** 1PC Α В **FRONT LEG** 2PCS C **BACK LEFT LEG** 1PC **BACK RIGHT LEG** 1PC D **CENTER SUPPORT** 1PC Ε **LEG WITH LEVELER** HARDWARE IDENTIFICATION **BOLT** 1 8PCS <sub>ம</sub>( <sup>\*</sup> 5/16" x 45mm - BLK)

### COAS

### **ASSEMBLY INSTRUCTIONS**

### STEP 1



# STEP 2 COMPLETE





#### **ASSEMBLY INSTRUCTIONS**



# ANTI-TIPPING INSTALLMENT INSTRUCTIONS FURNITURE TIPPING RESTRAINT

### **WARNING**

Injury may result from tipping furniture.

This restraint may protect against tipping furniture.

Do not allow children to climb on furniture.

This restraint is not a substitute for proper adult supervision.

Failure to detach this restraint before moving the furniture may result in injury and damage.

- 1. Attach one of the mounting brackets securely to the back edge of the furniture. Use the short screw.
- 2. Determine where the furniture is to be placed and mark location on the wall for the mounting bracket screw hole approximately 2" below the bracket mounted to the edge of the furniture.
- 3. Drill a 3/16" hole in the wall. Press the plastic wall plug into the h