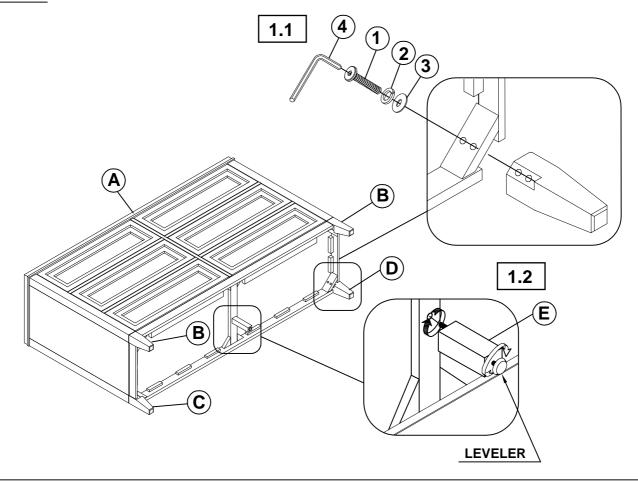

### PARTS IDENTIFICATION

**DRESSER** 1PC Α В **FRONT LEG** 2PCS C **BACK LEFT LEG** 1PC **BACK RIGHT LEG** 1PC D **CENTER SUPPORT** 1PC Ε **LEG WITH LEVELER** HARDWARE IDENTIFICATION **BOLT** 1 8PCS <sub>ம</sub>( <sup>\*</sup> 5/16" x 45mm - BLK)

### STEP 1