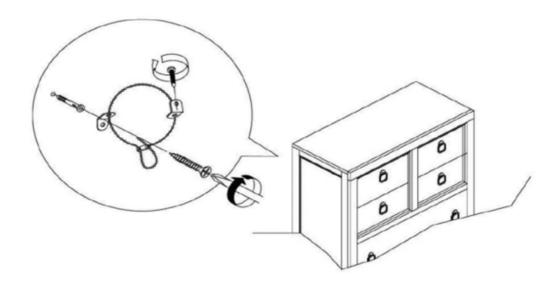

# ANTI-TIPPING INSTALLMENT INSTRUCTIONS FURNITURE TIPPING RESTRAINT

Failure to detach this restraint before moving the furniture may result in injury and damage.

- 1. Attach one of the mounting brackets securely to the back edge of the furniture. Use the short screw.
- 2. Determine where the furniture is to be placed and mark location on the wall for the mounting bracket screw hole approximately 2" below the bracket mounted to the edge of the furniture.
- 3. Drill a 3/16" hole in the wall. Press the plastic wall plug into the hole and gently tap until the flange on the wall plug is against the wall surface.
- 4. Position the bracket over the wall plug and use the long screw to securely attach the bracket to the wall.
- 5. Place the furniture so the bracket on the back edge is in line with the bracket on the wall.
- 6. Lace an end of the cable tie down through each bracket. Bring both ends together and slide the beaded end of the cable tie through the keyhole shaped slot on the other end until snug. Pull down on the beaded end until it snap locks into the keyhole slot.
- 7. To double lock return the beaded end back through the keyhole as shown.
- 8. Check to make sure the cable tie is securely laced and locked to the brackets.