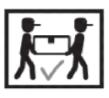

Failure to detach this restraint before moving the furniture may result in injury and damage.

- 1. Attach one of the mounting brackets securely to the back edge of the furniture. Use the short screw.
- 2. Determine where the furniture is to be placed and mark location on the wall for the mounting bracket screw hole approximately 2" below the bracket mounted to the edge of the furniture.
- 3. Drill a 3/16" hole in the wall. Press the plastic wall plug into the hole and gently tap until the flange on the wall plug is against the wall surface.
- 4. Position the bracket over the wall plug and use the long screw to securely attach the bracket to the wall.
- 5. Place the furniture so the bracket on the back edge is in line with the bracket on the wall.
- 6. Lace an end of the cable tie down through each bracket. Bring both ends together and slide the beaded end of the cable tie through the keyhole shaped slot on the other end until snug. Pull down on the beaded end until it snap locks into the keyhole slot.
- 7. To double lock return the beaded end back through the keyhole as shown.
- 8. Check to make sure the cable tie is securely laced and locked to the brackets.