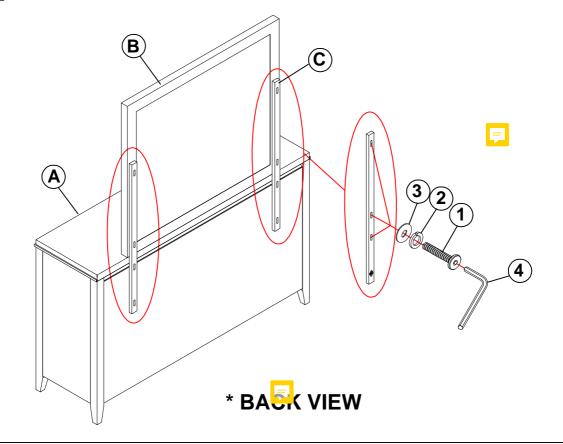

### **PARTS IDENTIFICATION**

A DRESSER FROM BOX ITEM# 224843

B MIRROR

1PC

MIRROR SUPPORT (PACKED WITH DRESSER)

2PCS

### HARDWARE IDENTIFICATION

| 1 | BOLT = (Φ1/4" x 38ππι - BLK)            |          | 6PCS |
|---|-----------------------------------------|----------|------|
| 2 | LOCK WASHER<br>(Φ1/4" x 10 x 2MM - BLK) | <b>3</b> | 6PCS |
| 3 | FLAT WASHER<br>(Φ1/4" x 19 x 2MM - BLK) |          | 6PCS |
| 4 | ALLEN WRENCH<br>(M4 x 58MM - BLK)       |          | 1PC  |

### STEP 2