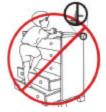

Failure to detach this restraint before moving the furniture may result in injury and damage.

- 1. Attach one of the mounting brackets securely to the back edge of the furniture. Use the short screw.
- 2. Determine where the furniture is to be placed and mark location on the wall for the mounting bracket screw hole approximately 2" below the bracket mounted to the edge of the furniture.
- 3. Drill a 3/16" hole in the wall. Press the plastic wall plug into the hole and gently tap until the flange on the wall plug is against the wall surface.
- 4. Position the bracket over the wall plug and use the long screw to securely attach the bracket to the wall.
- 5. Place the furniture so the bracket on the back edge is in line with the bracket on the wall.
- 6. Lace an end of the cable tie down through each bracket. Bring both ends together and slide the beaded end of the cable tie through the keyhole shaped slot on the other end until snug. Pull down on the beaded end until it snap locks into the keyhole slot.
- 7. To double lock return the beaded end back through the keyhole as shown.
- 8. Check to make sure the cable tie is securely laced and locked to the brackets.