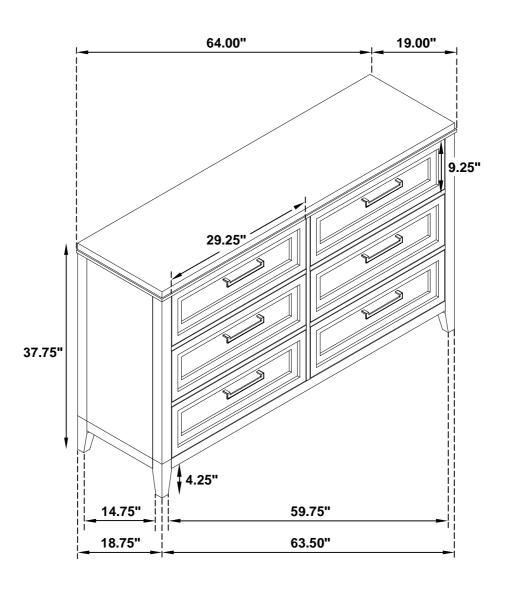

Inner Size of Drawer: 27.25"W X 13.00"D X 7.00"H X 0.50"T

Note: Dimension tolerance ±5%