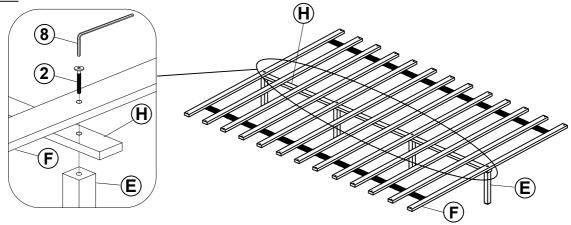

|---|------------------------------------------|-------|
| 2 | MEDIUM BOLT<br>(M6 X 50MM - RBW)         | 4PCS  |
| 3 | SHORT BOLT<br>(M8 X 40MM - RBW)          | 6PCS  |
| 4 | LOCK WASHER<br>(M8 X 13MM - RBW)         | 22PCS |
| 5 | FLAT WASHER<br>(M8 X 19MM - RBW)         | 22PCS |
| 6 | FLAT HEAD SCREW<br>(M4 X 28MM - RBW)     | 26PCS |
| 7 | BIG ALLEN WRENCH<br>(M5 X 65MM - BLK)    | 1PC   |
| 8 | SMALL ALLEN WRENCH<br>(M4 X 110MM - BLK) | 1PC   |
| 9 | WOOD DOWEL<br>(M8 X 35MM)                | 8PCS  |

#### NOTE:

Phillips head screw driver is required in the assembly process; however, manufacture dose not provided this item.

## COASTER

### **ASSEMBLY INSTRUCTIONS**

## STEP 1



## STEP 2



PAGE 4 OF 5

COASTERFURNITURE.COM

## COASTER

### **ASSEMBLY INSTRUCTIONS**

### STEP 3



### STEP 4



## STEP 5 COMPLETE





COASTERFURNITURE.COM

PAGE 5 OF 5



Inner Size: 61.00"W X 80.50"D



Note: Dimension tolerance ±5%