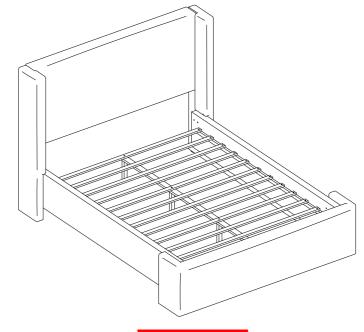

## STEP 5 COMPLETE

COASTERFURNITURE.COM

PAGE 5 OF 5

Inner Size: 61.00"W X 80.50"D

Note: Dimension tolerance ±5%