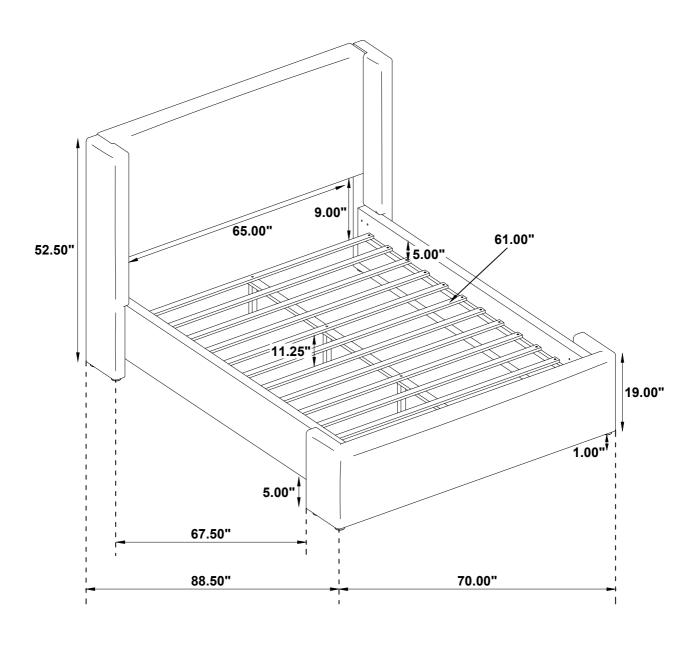

## STEP 5 COMPLETE

COASTERFURNITURE.COM

PAGE 5 OF 5

Inner Size: 61.00"W X 80.50"D

Note: Dimension tolerance ±5%