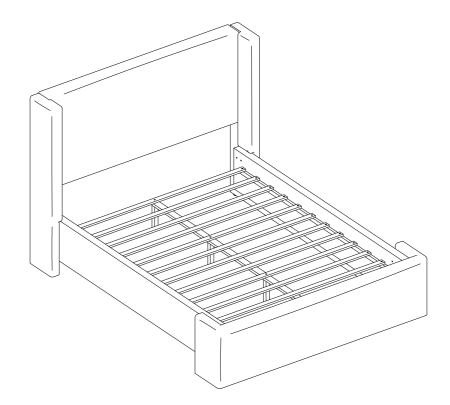

### **PARTS IDENTIFICATION**

| B1 (BOX 1) |                                                 |                                        |      |  |
|------------|-------------------------------------------------|----------------------------------------|------|--|
| A          | HEADBOARD PANEL                                 |                                        | 1PC  |  |
| В          | FOOTBOARD                                       |                                        | 1PC  |  |
| С          | LEFT HEADBOARD LEG                              |                                        | 1PC  |  |
| D          | RIGHT HEADBOARD LEG                             | (· · · · · · · · · · · · · · · · · · · | 1PC  |  |
| E          | BED SLAT SUPPORT WITH LEVELER                   |                                        | 4PCS |  |
| F          | ROLL SLAT (13PCS)                               |                                        | 1SET |  |
|            |                                                 |                                        |      |  |
| B2 (BOX 2) |                                                 |                                        |      |  |
| G          | BED RAIL                                        |                                        | 2PCS |  |
| Н          | CENTER RAIL                                     | •                                      | 1PC  |  |
|            |                                                 |                                        |      |  |
| НВ         | HEADBOARD<br>FROM BOX1<br>HEADBOARD<br>COMPLETE |                                        | 1PC  |  |
| В          | FOOTBOARD<br>FROM BOX1<br>FOOTBOARD             |                                        | 1PC  |  |