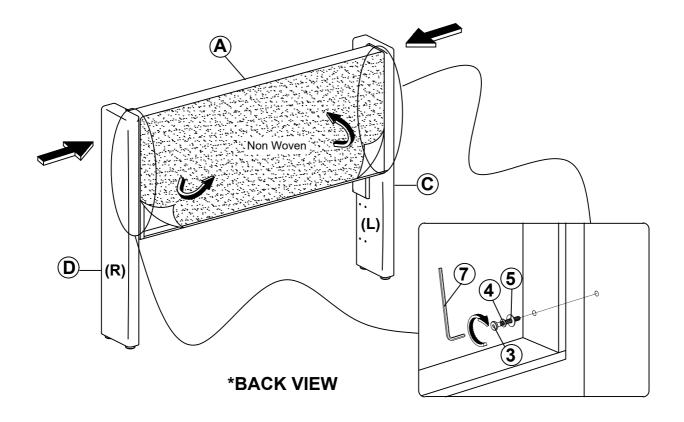

X 1) - HARDWARE PACK IS LOCATED IN 310078Q(B1)

| 1 | LONG BOLT<br>(M8 X 80MM - RBW)           | 16PCS |
|---|------------------------------------------|-------|
| 2 | MEDIUM BOLT<br>(M6 X 50MM - RBW)         | 4PCS  |
| 3 | SHORT BOLT<br>(M8 X 40MM - RBW)          | 6PCS  |
| 4 | LOCK WASHER<br>(M8 X 13MM - RBW)         | 22PCS |
| 5 | FLAT WASHER<br>(M8 X 19MM - RBW)         | 22PCS |
| 6 | FLAT HEAD SCREW<br>(M4 X 28MM - RBW)     | 26PCS |
| 7 | BIG ALLEN WRENCH<br>(M5 X 65MM - BLK)    | 1PC   |
| 8 | SMALL ALLEN WRENCH<br>(M4 X 110MM - BLK) | 1PC   |
| 9 | WOOD DOWEL<br>(M8 X 35MM)                | 8PCS  |

#### NOTE:

Phillips head screw driver is required in the assembly process; however, manufacture dose not provided this item.

## COASTER

### **ASSEMBLY INSTRUCTIONS**

## STEP 1



## STEP 2



PAGE 4 OF 5

COASTERFURNITURE.COM

## COASTER

### **ASSEMBLY INSTRUCTIONS**

### STEP 3



### STEP 4



## STEP 5 COMPLETE





COASTERFURNITURE.COM

PAGE 5 OF 5



Inner Size: 61.00"W X 80.50"D



Note: Dimension tolerance ±5%