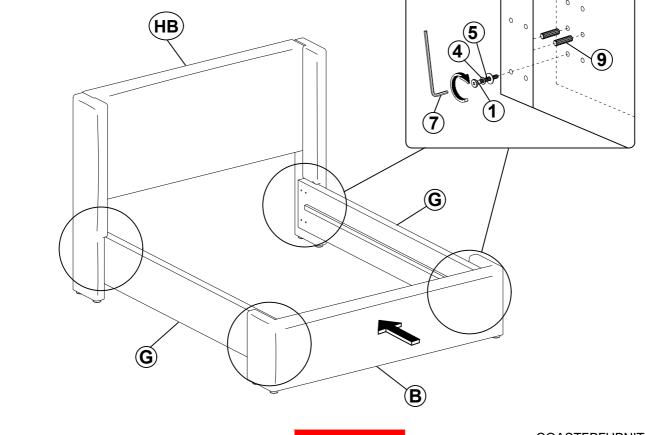

RE PACK IS LOCATED IN 310078Q(B1)

| 1 | LONG BOLT<br>(M8 X 80MM - RBW)           | 16PCS |
|---|------------------------------------------|-------|
| 2 | MEDIUM BOLT<br>(M6 X 50MM - RBW)         | 4PCS  |
| 3 | SHORT BOLT<br>(M8 X 40MM - RBW)          | 6PCS  |
| 4 | LOCK WASHER<br>(M8 X 13MM - RBW)         | 22PCS |
| 5 | FLAT WASHER<br>(M8 X 19MM - RBW)         | 22PCS |
| 6 | FLAT HEAD SCREW<br>(M4 X 28MM - RBW)     | 26PCS |
| 7 | BIG ALLEN WRENCH<br>(M5 X 65MM - BLK)    | 1PC   |
| 8 | SMALL ALLEN WRENCH<br>(M4 X 110MM - BLK) | 1PC   |
| 9 | WOOD DOWEL<br>(M8 X 35MM)                | 8PCS  |

#### NOTE:

Phillips head screw driver is required in the assembly process; however, manufacture dose not provided this item.

## COASTER

### **ASSEMBLY INSTRUCTIONS**

## STEP 1



## STEP 2



PAGE 4 OF 5

COASTERFURNITURE.COM

## COASTER

### **ASSEMBLY INSTRUCTIONS**

### STEP 3



### STEP 4



## STEP 5 COMPLETE





COASTERFURNITURE.COM

PAGE 5 OF 5



Inner Size: 61.00"W X 80.50"D



Note: Dimension tolerance ±5%