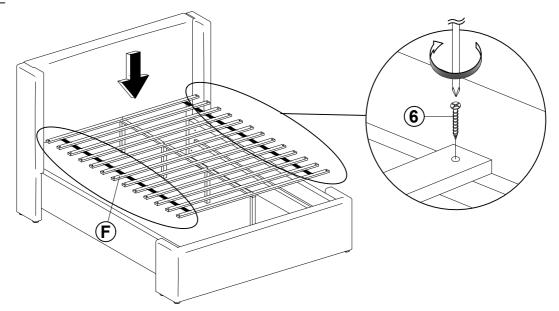

---------------------------------|-------|
| 2 | MEDIUM BOLT<br>(M6 X 50MM - RBW)         | 4PCS  |
| 3 | SHORT BOLT<br>(M8 X 40MM - RBW)          | 6PCS  |
| 4 | LOCK WASHER<br>(M8 X 13MM - RBW)         | 22PCS |
| 5 | FLAT WASHER<br>(M8 X 19MM - RBW)         | 22PCS |
| 6 | FLAT HEAD SCREW<br>(M4 X 28MM - RBW)     | 26PCS |
| 7 | BIG ALLEN WRENCH<br>(M5 X 65MM - BLK)    | 1PC   |
| 8 | SMALL ALLEN WRENCH<br>(M4 X 110MM - BLK) | 1PC   |
| 9 | WOOD DOWEL<br>(M8 X 35MM)                | 8PCS  |

#### NOTE:

Phillips head screw driver is required in the assembly process; however, manufacture dose not provided this item.

## COASTER

### **ASSEMBLY INSTRUCTIONS**

## STEP 1



## STEP 2



PAGE 4 OF 5

COASTERFURNITURE.COM

## COASTER

### **ASSEMBLY INSTRUCTIONS**

### STEP 3



### STEP 4



## STEP 5 COMPLETE





COASTERFURNITURE.COM

PAGE 5 OF 5



Inner Size: 61.00"W X 80.50"D



Note: Dimension tolerance ±5%