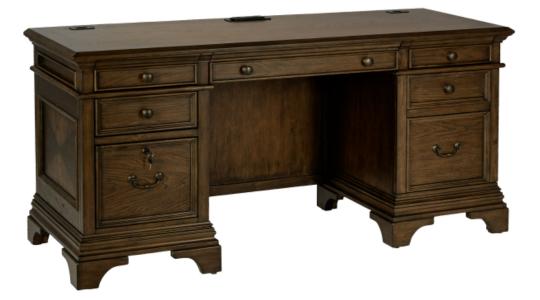

## ASSEMBLY INSTRUCTIONS COASTER FINE FURNITURE



Fine Furniture for every stage of life



REVISION 0 : 07/07/2020 REVISION 1 : 01/05/2023

PAGE 1 OF 7

COASTERFURNITURE.COM

# ITEM: 881282(B1&B2)

# 

## ASSEMBLY INSTRUCTIONS

#### **ASSEMBLY TIPS:**

- 1. Remove hardware from box and sort by size.
- 2. Please check to see that all hardware and parts are present prior to start of assembly.
- 3. Please follow attached instructions in the same sequence as numbered to assure fast & easy assembly.

# $\triangle$

- WARNING!1. Don't attempt to repair or modify parts that are broken or defective. Please contact the store immediatelly.
- 2. This product is for home use only and not intended for commercial establishments.



| ASSEMBLY TIME |
|---------------|



## PART IDENTIFICATION

<u>B1 ( BOX 1</u> )

A TOP

.....

H SMALL DRAWER DIVIDE