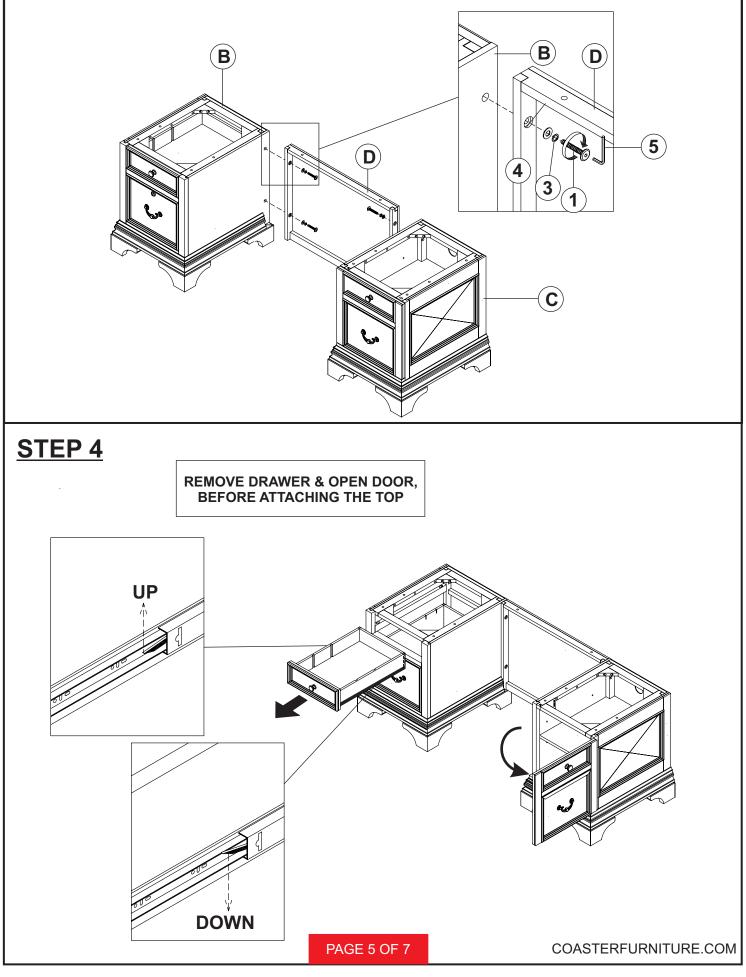

LONG BOLT<br>(M6 x 100mm - BLK)     |                                                | 16 PCS |
| 3 | LOCK WASHER<br>(1.6 x 14mm - BLK)   | $\bigcirc$                                     | 30 PCS |
| 4 | FLAT WASHER<br>(1 x 18mm - BLK)     | $\bigcirc$                                     | 30 PCS |
| 5 | ALLEN WRENCH<br>(M4 x 65mm - BLK)   |                                                | 1 PC   |
| 6 | FLAT HEAD SCREW<br>(8 x 38mm - BLK) | <uunuum(x)< th=""><th>16 PCS</th></uunuum(x)<> | 16 PCS |
| 7 | WOOD DOWEL<br>(10 x 30mm - BRW)     |                                                | 4 PCS  |

#### NOTE:

Philips head screw driver is required in the assembly process; however, manufacturer does not provide this item.



# ITEM: 881282(B1&B2) ASSEMBLY INSTRUCTIONS



## <u>STEP 3</u>