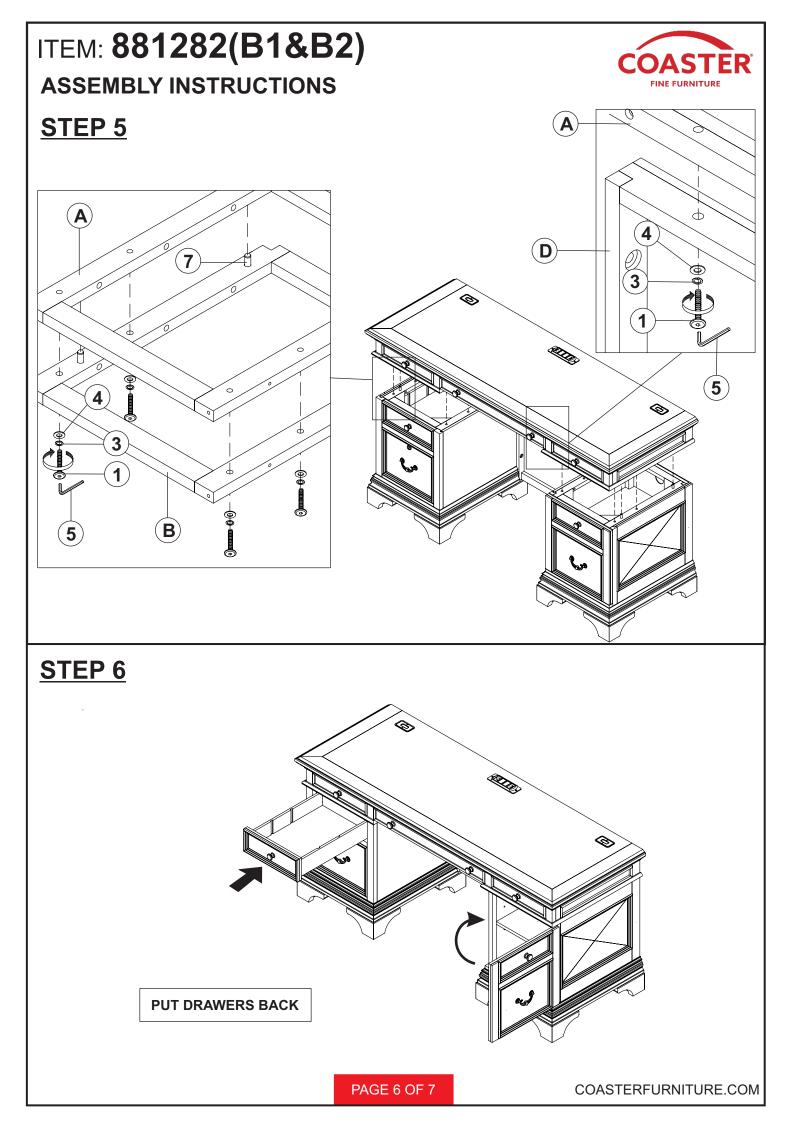

NG BOLT<br>(M6 x 100mm - BLK)     |                                                | 16 PCS |
| 3 | LOCK WASHER<br>(1.6 x 14mm - BLK)   | $\bigcirc$                                     | 30 PCS |
| 4 | FLAT WASHER<br>(1 x 18mm - BLK)     | $\bigcirc$                                     | 30 PCS |
| 5 | ALLEN WRENCH<br>(M4 x 65mm - BLK)   |                                                | 1 PC   |
| 6 | FLAT HEAD SCREW<br>(8 x 38mm - BLK) | <uunuum(x)< th=""><th>16 PCS</th></uunuum(x)<> | 16 PCS |
| 7 | WOOD DOWEL<br>(10 x 30mm - BRW)     |                                                | 4 PCS  |

#### NOTE:

Philips head screw driver is required in the assembly process; however, manufacturer does not provide this item.



# ITEM: 881282(B1&B2) ASSEMBLY INSTRUCTIONS



## <u>STEP 3</u>