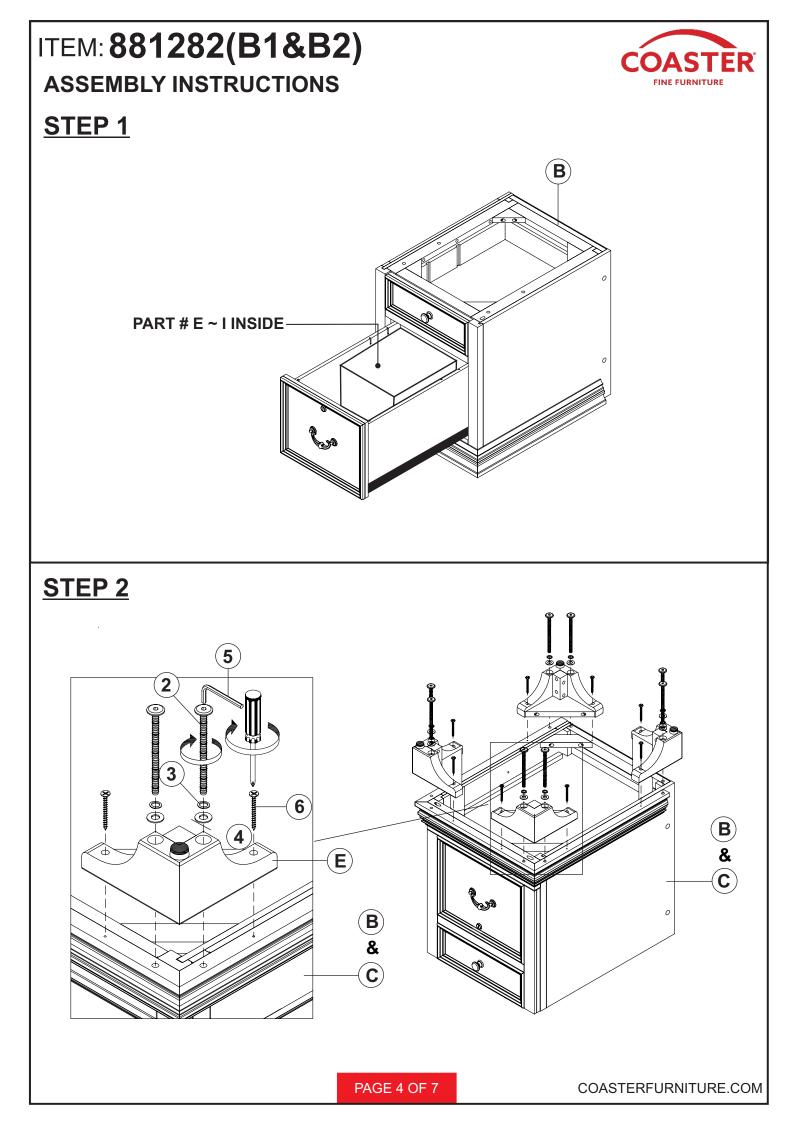

-|------------------------------------------------|--------|
| 2 | LONG BOLT<br>(M6 x 100mm - BLK)     |                                                | 16 PCS |
| 3 | LOCK WASHER<br>(1.6 x 14mm - BLK)   | $\bigcirc$                                     | 30 PCS |
| 4 | FLAT WASHER<br>(1 x 18mm - BLK)     | $\bigcirc$                                     | 30 PCS |
| 5 | ALLEN WRENCH<br>(M4 x 65mm - BLK)   |                                                | 1 PC   |
| 6 | FLAT HEAD SCREW<br>(8 x 38mm - BLK) | <uunuum(x)< th=""><th>16 PCS</th></uunuum(x)<> | 16 PCS |
| 7 | WOOD DOWEL<br>(10 x 30mm - BRW)     |                                                | 4 PCS  |

#### NOTE:

Philips head screw driver is required in the assembly process; however, manufacturer does not provide this item.



# ITEM: 881282(B1&B2) ASSEMBLY INSTRUCTIONS



## <u>STEP 3</u>