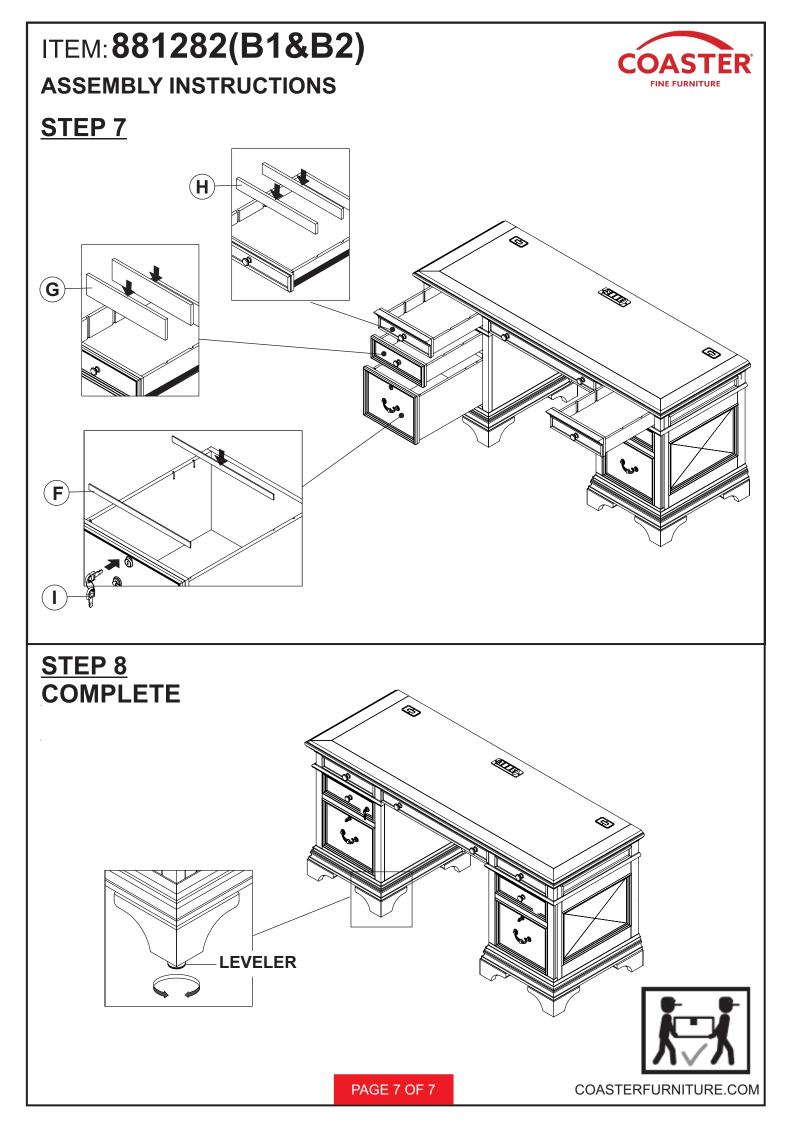

BOLT<br>(M6 x 100mm - BLK)     |                                                | 16 PCS |
| 3 | LOCK WASHER<br>(1.6 x 14mm - BLK)   | $\bigcirc$                                     | 30 PCS |
| 4 | FLAT WASHER<br>(1 x 18mm - BLK)     | $\bigcirc$                                     | 30 PCS |
| 5 | ALLEN WRENCH<br>(M4 x 65mm - BLK)   |                                                | 1 PC   |
| 6 | FLAT HEAD SCREW<br>(8 x 38mm - BLK) | <uunuum(x)< th=""><th>16 PCS</th></uunuum(x)<> | 16 PCS |
| 7 | WOOD DOWEL<br>(10 x 30mm - BRW)     |                                                | 4 PCS  |

#### NOTE:

Philips head screw driver is required in the assembly process; however, manufacturer does not provide this item.



# ITEM: 881282(B1&B2) ASSEMBLY INSTRUCTIONS



## <u>STEP 3</u>