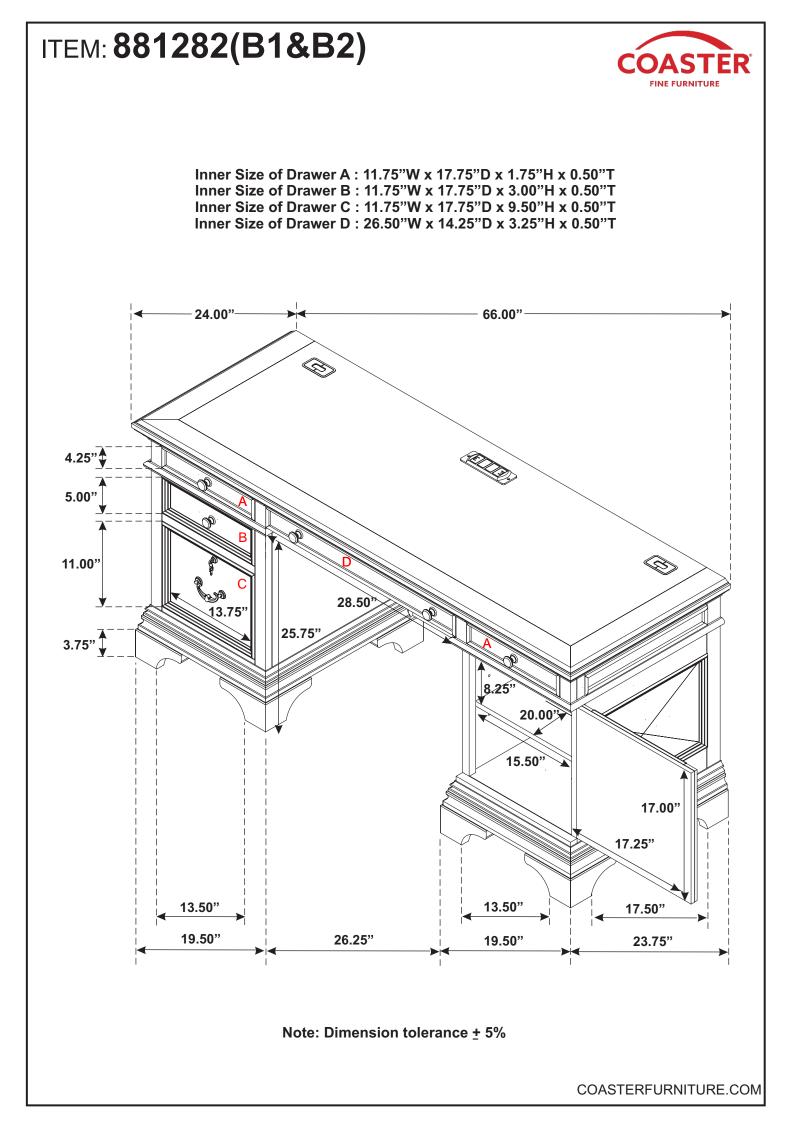

OLT<br>(M6 x 100mm - BLK)     |                                                | 16 PCS |
| 3 | LOCK WASHER<br>(1.6 x 14mm - BLK)   | $\bigcirc$                                     | 30 PCS |
| 4 | FLAT WASHER<br>(1 x 18mm - BLK)     | $\bigcirc$                                     | 30 PCS |
| 5 | ALLEN WRENCH<br>(M4 x 65mm - BLK)   |                                                | 1 PC   |
| 6 | FLAT HEAD SCREW<br>(8 x 38mm - BLK) | <uunuum(x)< th=""><th>16 PCS</th></uunuum(x)<> | 16 PCS |
| 7 | WOOD DOWEL<br>(10 x 30mm - BRW)     |                                                | 4 PCS  |

#### NOTE:

Philips head screw driver is required in the assembly process; however, manufacturer does not provide this item.



# ITEM: 881282(B1&B2) ASSEMBLY INSTRUCTIONS



## <u>STEP 3</u>