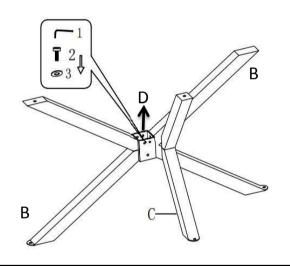

oduct is for home use only and not intended for commercial establishments.

## HARDWARE IDENTIFICATION

ı

## **Z-HARDWARE PACK IS LOCATED IN 150541 (B2)**

| 1 ALLEN WRENCH         | - | 1PC   |
|------------------------|---|-------|
| 2 SHORT BOLT (M8*16mm) | 0 | 16PCS |
| 3 FLAT WASHER          | 0 | 16PCS |
|                        |   |       |
|                        |   |       |
|                        |   |       |
|                        |   |       |
|                        |   |       |

Hardware pack is located in 150541 B2

#### NOTE:

Phillips head screw driver is required in the assembly process; however, manufacturer does not provide this item.

PAGE 3 OF 5

COASTERFURNITURE.COM

# ITEM:150541 (B1-B2)

## **ASSEMBLY INSTRUCTIONS**

## STEP 1





# STEP 2



# STEP 3



# STEP 4



# STEP 4



TIGHT THE BASE AND TOP TOGETHER

# STEP 5



COASTERFURNITURE.COM

PAGE 4 OF 5

# ITEM:150541 (B1-B2)





**Note: Dimension tolerance ±5%**