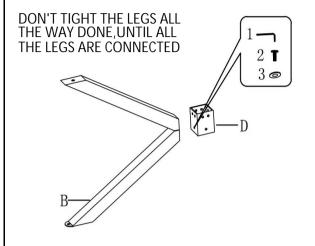

immediately.
- 2. This product is for home use only and not intended for commercial establishments.

## HARDWARE IDENTIFICATION

ı

## **Z-HARDWARE PACK IS LOCATED IN 150541 (B2)**

| 1 ALLEN WRENCH         | - | 1PC   |
|------------------------|---|-------|
| 2 SHORT BOLT (M8*16mm) | 0 | 16PCS |
| 3 FLAT WASHER          | 0 | 16PCS |
|                        |   |       |
|                        |   |       |
|                        |   |       |
|                        |   |       |
|                        |   |       |

Hardware pack is located in 150541 B2

#### NOTE:

Phillips head screw driver is required in the assembly process; however, manufacturer does not provide this item.

PAGE 3 OF 5

COASTERFURNITURE.COM

# ITEM:150541 (B1-B2)

## **ASSEMBLY INSTRUCTIONS**

## STEP 1





# STEP 2



# STEP 3



# STEP 4



# STEP 4



TIGHT THE BASE AND TOP TOGETHER

# STEP 5



COASTERFURNITURE.COM

PAGE 4 OF 5

# ITEM:150541 (B1-B2)





**Note: Dimension tolerance ±5%**