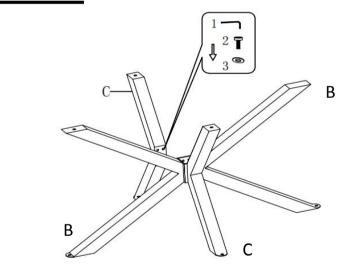

home use only and not intended for commercial establishments.

## HARDWARE IDENTIFICATION

ı

## **Z-HARDWARE PACK IS LOCATED IN 150541 (B2)**

| 1 ALLEN WRENCH         | - | 1PC   |
|------------------------|---|-------|
| 2 SHORT BOLT (M8*16mm) | 0 | 16PCS |
| 3 FLAT WASHER          | 0 | 16PCS |
|                        |   |       |
|                        |   |       |
|                        |   |       |
|                        |   |       |
|                        |   |       |

Hardware pack is located in 150541 B2

#### NOTE:

Phillips head screw driver is required in the assembly process; however, manufacturer does not provide this item.

PAGE 3 OF 5

COASTERFURNITURE.COM

# ITEM:150541 (B1-B2)

## **ASSEMBLY INSTRUCTIONS**

## STEP 1





# STEP 2



# STEP 3



# STEP 4



# STEP 4



TIGHT THE BASE AND TOP TOGETHER

# STEP 5



COASTERFURNITURE.COM

PAGE 4 OF 5

# ITEM:150541 (B1-B2)





**Note: Dimension tolerance ±5%**