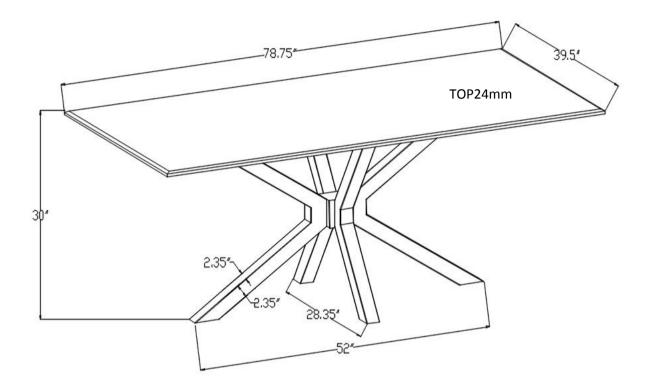

LOCATED IN 150541 (B2)**

| 1 ALLEN WRENCH         | - | 1PC   |
|------------------------|---|-------|
| 2 SHORT BOLT (M8*16mm) | 0 | 16PCS |
| 3 FLAT WASHER          | 0 | 16PCS |
|                        |   |       |
|                        |   |       |
|                        |   |       |
|                        |   |       |
|                        |   |       |

Hardware pack is located in 150541 B2

#### NOTE:

Phillips head screw driver is required in the assembly process; however, manufacturer does not provide this item.

PAGE 3 OF 5

COASTERFURNITURE.COM

# ITEM:150541 (B1-B2)

## **ASSEMBLY INSTRUCTIONS**

## STEP 1





# STEP 2



# STEP 3



# STEP 4



# STEP 4



TIGHT THE BASE AND TOP TOGETHER

# STEP 5



COASTERFURNITURE.COM

PAGE 4 OF 5

# ITEM:150541 (B1-B2)





**Note: Dimension tolerance ±5%**