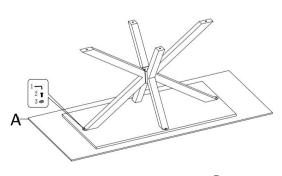

ly and not intended for commercial establishments.

## HARDWARE IDENTIFICATION

ı

## **Z-HARDWARE PACK IS LOCATED IN 150541 (B2)**

| 1 ALLEN WRENCH         | - | 1PC   |
|------------------------|---|-------|
| 2 SHORT BOLT (M8*16mm) | 0 | 16PCS |
| 3 FLAT WASHER          | 0 | 16PCS |
|                        |   |       |
|                        |   |       |
|                        |   |       |
|                        |   |       |
|                        |   |       |

Hardware pack is located in 150541 B2

#### NOTE:

Phillips head screw driver is required in the assembly process; however, manufacturer does not provide this item.

PAGE 3 OF 5

COASTERFURNITURE.COM

# ITEM:150541 (B1-B2)

## **ASSEMBLY INSTRUCTIONS**

## STEP 1





# STEP 2



# STEP 3



# STEP 4



# STEP 4



TIGHT THE BASE AND TOP TOGETHER

# STEP 5



COASTERFURNITURE.COM

PAGE 4 OF 5

# ITEM:150541 (B1-B2)





**Note: Dimension tolerance ±5%**