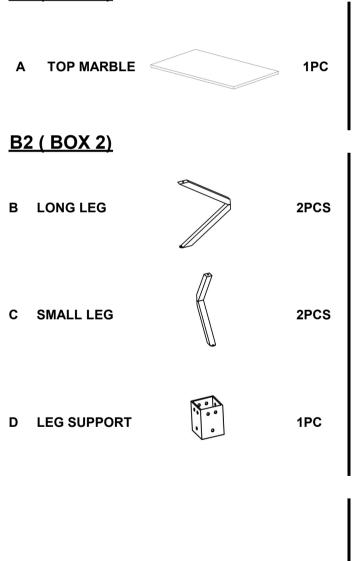

#### **B1 (BOX 1)**

#### NOTE:

Phillips head screw driver is required in the assembly process; however, manufacturer does not provide this item.