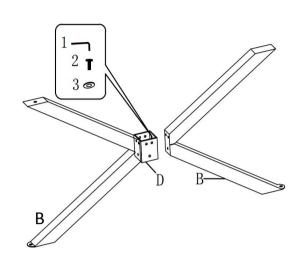

- 2. This product is for home use only and not intended for commercial establishments.

## HARDWARE IDENTIFICATION

ı

## **Z-HARDWARE PACK IS LOCATED IN 150541 (B2)**

| 1 ALLEN WRENCH         | - | 1PC   |
|------------------------|---|-------|
| 2 SHORT BOLT (M8*16mm) | 0 | 16PCS |
| 3 FLAT WASHER          | 0 | 16PCS |
|                        |   |       |
|                        |   |       |
|                        |   |       |
|                        |   |       |
|                        |   |       |

Hardware pack is located in 150541 B2

#### NOTE:

Phillips head screw driver is required in the assembly process; however, manufacturer does not provide this item.

PAGE 3 OF 5

COASTERFURNITURE.COM

# ITEM:150541 (B1-B2)

## **ASSEMBLY INSTRUCTIONS**

## STEP 1





# STEP 2



# STEP 3



# STEP 4



# STEP 4



TIGHT THE BASE AND TOP TOGETHER

# STEP 5



COASTERFURNITURE.COM

PAGE 4 OF 5

# ITEM:150541 (B1-B2)





**Note: Dimension tolerance ±5%**