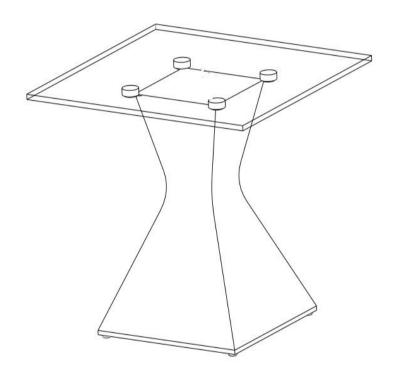

## ASSEMBLY INSTRUCTIONS COASTER FINE FURNITURE



Fine Furniture for every stage of life

# 710207 END TABLE

# ITEM:710207 (B1-B2)

# COASTER

#### **ASSEMBLY INSTRUCTIONS**

#### **ASSEMBLY TIPS:**

- 1. Remove hardware from box and sort by size.
- 2. Please check to see that all hardware and parts are present prior to start of assembly.
- 3. Please follow attached instructions in the same sequence as numbered to assure fast & easy assembly.



#### **WARNING!**

- 1. Don't attempt to repair or modify parts that are broken or defective. Please contact the store immediately.
- 2. This product is for home use only and not intended for commercial establishments.



ASSEMBLY TIME

**5 MINUTES** 

#### **PARTS IDENTIFICATION**

**B1 (BOX 1)** 

4 ТОР



1PC

**B2 (BOX 2)** 

B BASE



1PC

NOTE:

Phillips head screw driver is required in t