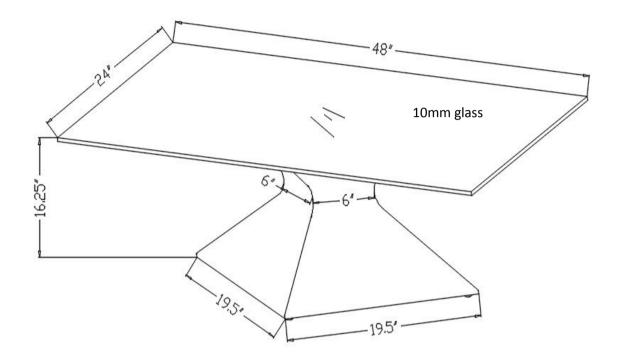

# HARDWARE IDENTIFICATION

#### **Z-HARDWARE PACK IS LOCATED IN 710208 (B2)**

| 1 | ALLEN WRENCH            | -  | 1PC  |
|---|-------------------------|----|------|
| 2 | SHORT BOLT<br>(M8*16mm) | () | 4PCS |
| 3 | FLAT WASHER             | 0  | 4PCS |
|   |                         |    |      |
|   |                         |    |      |
|   |                         |    |      |
|   |                         |    |      |
|   |                         |    |      |

Hardware pack is located in 710208 B2

#### NOTE:

Phillips head screw driver is required in the assembly process; however, manufacturer does not provide this item.

PAGE 3 OF 5

COASTERFURNITURE.COM

# ITEM:710208 (B1-B2) **ASSEMBLY INSTRUCTIONS** STEP 1 STEP 2 PAGE 4 OF 5 COASTERFURNITURE.COM

### ITEM:710208 (B1-B2)





**Note : Dimension tolerance ±5%**