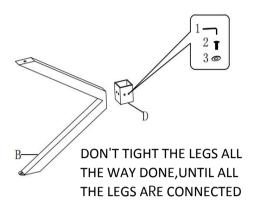

contact the store immediately.
- 2. This product is for home use only and not intended for commercial establishments.

#### HARDWARE IDENTIFICATION

I

#### **Z-HARDWARE PACK IS LOCATED IN 710218 (B2)**

| 1 ALLEN WRENCH         | 7 | 1PC   |
|------------------------|---|-------|
| 2 SHORT BOLT (M8*16mm) | 0 | 12PCS |
| 3 FLAT WASHER          | 0 | 12PCS |
|                        |   |       |
|                        |   |       |
|                        |   |       |
|                        |   |       |
|                        |   |       |

Hardware pack is located in 710218 B2

#### NOTE:

Phillips head screw driver is required in the assembly process; however, manufacturer does not provide this item.

PAGE 3 OF 5

COASTERFURNITURE.COM

#### **ASSEMBLY INSTRUCTIONS**

## STEP 1





## STEP 2



# STEP 3



# STEP 4



STEP 5



TIGHT THE BASE AND TOP TOGETHER

# STEP 6

PAGE 4 OF 5



COASTERFURNITURE.COM





**Note: Dimension tolerance ±5%**