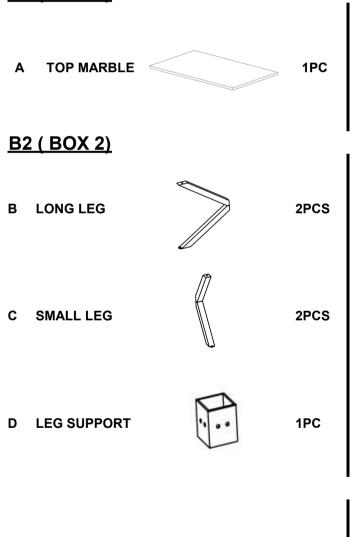

# ASSEMBLY INSTRUCTIONS COASTER FINE FURNITURE



Fine Furniture for every stage of life

# 710218 COFFEE TABLE

COASTERFURNITURE.COM



#### **ASSEMBLY INSTRUCTIONS**

#### **ASSEMBLY TIPS:**

- 1. Remove hardware from box and sort by size.
- 2. Please check to see that all hardware and parts are present prior to start of assembly.
- 3. Please follow attached instructions in the same sequence as numbered to assure fast & easy assembly.



#### **WARNING!**

- 1. Don't attempt to repair or modify parts that are broken or defective. Please contact the store immediately.
- 2. This product is for home use only and not intended for commercial establishments.



ASSEMBLY TIME

15 MINUTES

#### PARTS IDENTIFICATION

#### **B1 (BOX 1)**



#### NOTE:

Phillips head screw driver is required in the assembly process; however, manufacturer does not provide this item.

#### **ASSEMBLY INSTRUCTIONS**



#### **ASSEMBLY TIPS:**

- 1. Remove hardware from box and sort by size.
- 2. Please check to see that all hardware and parts are present prior to start of assembly.
- 3. Please follow attached instructions in the same sequence as numbered to assure fast & easy assembly.



#### **WARNING!**

- 1. Don't attempt to repair or modify parts that are broken or defective. Please contact the store immediately.
- 2. This product is for home use only and not intended for commercial establishments.

#### HARDWARE IDENTIFICATION

I

#### **Z-HARDWARE PACK IS LOCATED IN 710218 (B2)**

| 1 ALLEN WRENCH         | 7 | 1PC   |
|-----------------