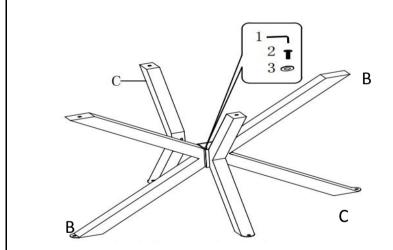

s product is for home use only and not intended for commercial establishments.

#### HARDWARE IDENTIFICATION

I

#### **Z-HARDWARE PACK IS LOCATED IN 710218 (B2)**

| 1 ALLEN WRENCH         | 7 | 1PC   |
|------------------------|---|-------|
| 2 SHORT BOLT (M8*16mm) | 0 | 12PCS |
| 3 FLAT WASHER          | 0 | 12PCS |
|                        |   |       |
|                        |   |       |
|                        |   |       |
|                        |   |       |
|                        |   |       |

Hardware pack is located in 710218 B2

#### NOTE:

Phillips head screw driver is required in the assembly process; however, manufacturer does not provide this item.

PAGE 3 OF 5

COASTERFURNITURE.COM

#### **ASSEMBLY INSTRUCTIONS**

## STEP 1





## STEP 2



# STEP 3



# STEP 4



STEP 5



TIGHT THE BASE AND TOP TOGETHER

# STEP 6

PAGE 4 OF 5



COASTERFURNITURE.COM





**Note: Dimension tolerance ±5%**