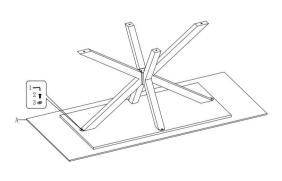

is for home use only and not intended for commercial establishments.

#### HARDWARE IDENTIFICATION

I

#### **Z-HARDWARE PACK IS LOCATED IN 710218 (B2)**

| 1 ALLEN WRENCH         | 7 | 1PC   |
|------------------------|---|-------|
| 2 SHORT BOLT (M8*16mm) | 0 | 12PCS |
| 3 FLAT WASHER          | 0 | 12PCS |
|                        |   |       |
|                        |   |       |
|                        |   |       |
|                        |   |       |
|                        |   |       |

Hardware pack is located in 710218 B2

#### NOTE:

Phillips head screw driver is required in the assembly process; however, manufacturer does not provide this item.

PAGE 3 OF 5

COASTERFURNITURE.COM

#### **ASSEMBLY INSTRUCTIONS**

## STEP 1





## STEP 2



# STEP 3



# STEP 4



STEP 5



TIGHT THE BASE AND TOP TOGETHER

# STEP 6

PAGE 4 OF 5



COASTERFURNITURE.COM





**Note: Dimension tolerance ±5%**