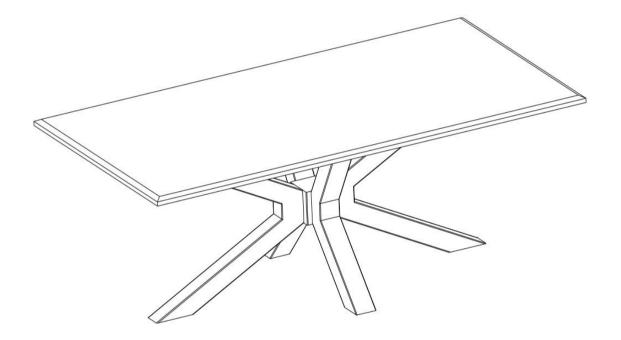

# ASSEMBLY INSTRUCTIONS COASTER FINE FURNITURE



Fine Furniture for every stage of life

# 710218 COFFEE TABLE

COASTERFURNITURE.COM



#### **ASSEMBLY INSTRUCTIONS**

#### **ASSEMBLY TIPS:**

- 1. Remove hardware from box and sort by size.
- 2. Please check to see that all hardware and parts are present prior to start of assembly.
- 3. Please follow attached instructions in the same sequence as numbered to assure fast & easy assembly.



#### **WARNING!**

- 1. Don't attempt to repair or modify parts that are broken or defective. Please contact the store immediately.
- 2. This product is for home use only and not intended for commercial establishments.



ASSEMBLY TIME

15 MINUTES

#### PARTS IDENTIFICATION

#### **B1 (BOX 1)**



#### NOTE:

Phillips head screw driver is required in the assembly process; however, manufacturer does no