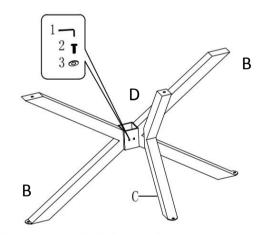

ly.
- 2. This product is for home use only and not intended for commercial establishments.

#### HARDWARE IDENTIFICATION

I

#### **Z-HARDWARE PACK IS LOCATED IN 710218 (B2)**

| 1 ALLEN WRENCH         | 7 | 1PC   |
|------------------------|---|-------|
| 2 SHORT BOLT (M8*16mm) | 0 | 12PCS |
| 3 FLAT WASHER          | 0 | 12PCS |
|                        |   |       |
|                        |   |       |
|                        |   |       |
|                        |   |       |
|                        |   |       |

Hardware pack is located in 710218 B2

#### NOTE:

Phillips head screw driver is required in the assembly process; however, manufacturer does not provide this item.

PAGE 3 OF 5

COASTERFURNITURE.COM

#### **ASSEMBLY INSTRUCTIONS**

## STEP 1





## STEP 2



# STEP 3



# STEP 4



STEP 5



TIGHT THE BASE AND TOP TOGETHER

# STEP 6

PAGE 4 OF 5



COASTERFURNITURE.COM





**Note: Dimension tolerance ±5%**