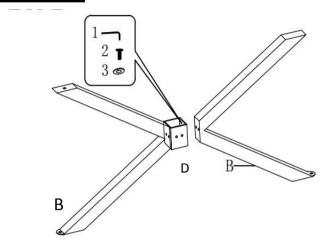

re immediately.
- 2. This product is for home use only and not intended for commercial establishments.

#### HARDWARE IDENTIFICATION

I

#### **Z-HARDWARE PACK IS LOCATED IN 710218 (B2)**

| 1 ALLEN WRENCH         | 7 | 1PC   |
|------------------------|---|-------|
| 2 SHORT BOLT (M8*16mm) | 0 | 12PCS |
| 3 FLAT WASHER          | 0 | 12PCS |
|                        |   |       |
|                        |   |       |
|                        |   |       |
|                        |   |       |
|                        |   |       |

Hardware pack is located in 710218 B2

#### NOTE:

Phillips head screw driver is required in the assembly process; however, manufacturer does not provide this item.

PAGE 3 OF 5

COASTERFURNITURE.COM

#### **ASSEMBLY INSTRUCTIONS**

## STEP 1





## STEP 2



# STEP 3



# STEP 4



STEP 5



TIGHT THE BASE AND TOP TOGETHER

# STEP 6

PAGE 4 OF 5



COASTERFURNITURE.COM





**Note: Dimension tolerance ±5%**