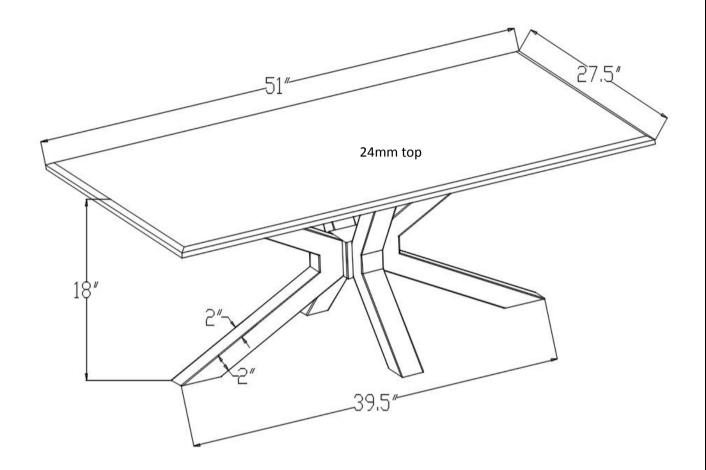

IDENTIFICATION

I

#### **Z-HARDWARE PACK IS LOCATED IN 710218 (B2)**

| 1 ALLEN WRENCH         | 7 | 1PC   |
|------------------------|---|-------|
| 2 SHORT BOLT (M8*16mm) | 0 | 12PCS |
| 3 FLAT WASHER          | 0 | 12PCS |
|                        |   |       |
|                        |   |       |
|                        |   |       |
|                        |   |       |
|                        |   |       |

Hardware pack is located in 710218 B2

#### NOTE:

Phillips head screw driver is required in the assembly process; however, manufacturer does not provide this item.

PAGE 3 OF 5

COASTERFURNITURE.COM

#### **ASSEMBLY INSTRUCTIONS**

## STEP 1





## STEP 2



# STEP 3



# STEP 4



STEP 5



TIGHT THE BASE AND TOP TOGETHER

# STEP 6

PAGE 4 OF 5



COASTERFURNITURE.COM





**Note: Dimension tolerance ±5%**