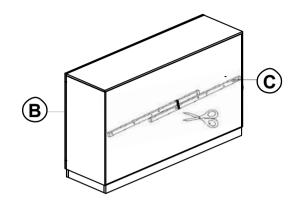

heck to see that all hardware and parts are present prior to start of assembly.
- 3. Please follow attached instructions in the same sequence as numbered to assure fast & easy assembly.



#### **WARNING!**

- 1. Don't attempt to repair or modify parts that are broken or defective. Please contact the store immediately.
- 2. This product is for home use only and not intended for commercial establishments.



ASSEMBLY TIME

5 MINUTES

## **PARTS IDENTIFICATION**

A MIRROR

B DRESSER FROM BOX ITEM #224773

C MIRROR SUPPORT (PACKED WITH DRESSER)

2PCS

### HARDWARE IDENTIFICATION

1 FLAT HEAD SCREW
(M4 x 32mm - RBW)



8PCS

#### NOTE:

Phillips head screw driver is required in the assembly process; however, manufacturer does not provide this item.

### **ASSEMBLY INSTRUCTIONS**



## STEP 1



**Back View** 

### STEP 2



## STEP 3 **COMPLETE**





PAGE 3 OF 3

COASTERFURNITURE.COM





Note: Dimension tolerance ± 5%