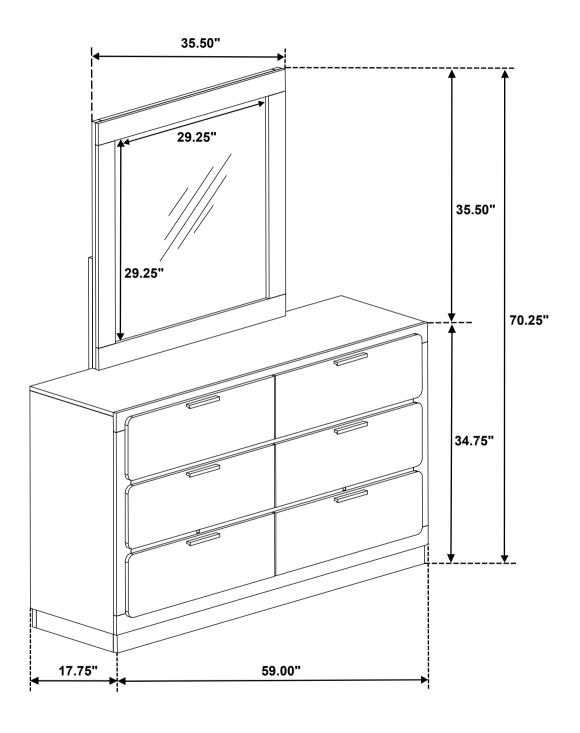

Inner Size of Drawer: 23.00"W X 11.00"D X 5.00"H X 0.25"T

Note: Dimension tolerance ± 5%