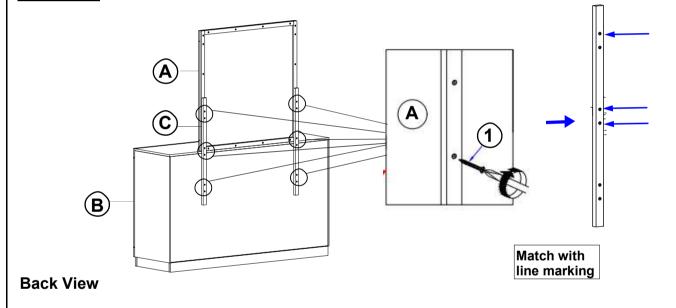

## STEP 1

**Back View** 

## **PARTS IDENTIFICATION**

A MIRROR

B DRESSER FROM BOX ITEM #224773

C MIRROR SUPPORT (PACKED WITH DRESSER)

2PCS

### HARDWARE IDENTIFICATION

1 FLAT HEAD SCREW
(M4 x 32mm - RBW)

8PCS