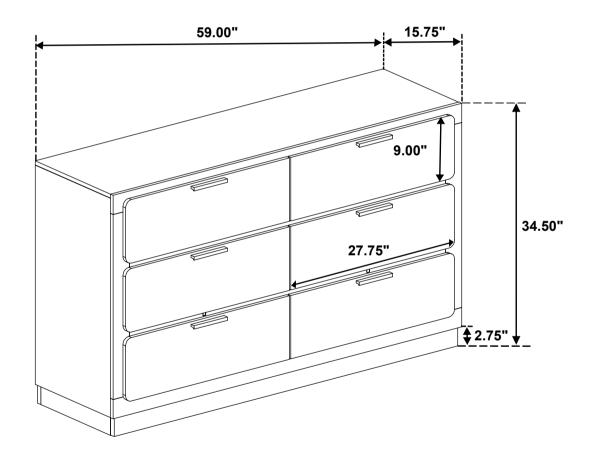

Inner Size of Drawer: 23.00"W X 11.00"D X 5.00"H X 0.25"T

Note: Dimension tolerance ± 5%