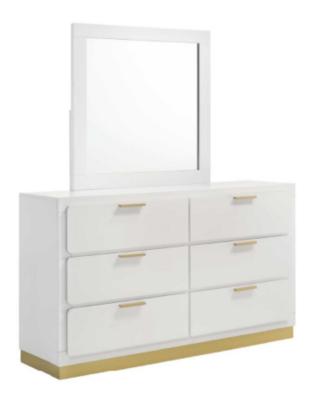

## **PARTS IDENTIFICATION**

A MIRROR

B DRESSER FROM BOX ITEM #224773

C MIRROR SUPPORT (PACKED WITH DRESSER)

2PCS