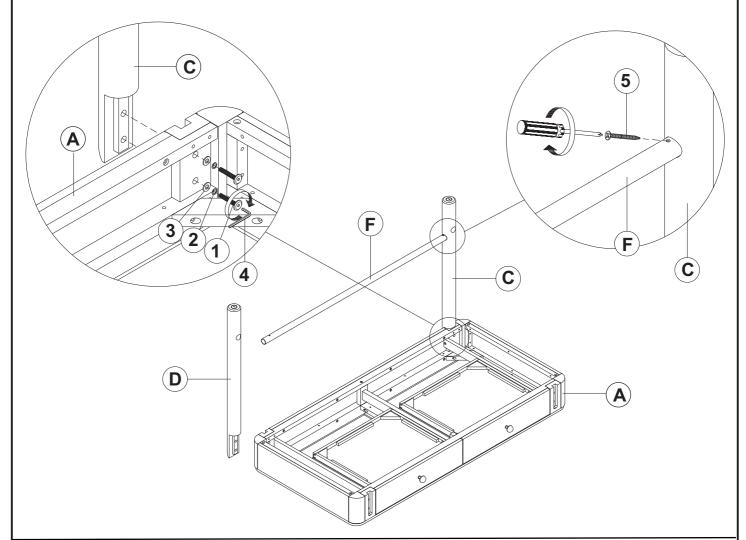

# ITEM: 224307 ASSEMBLY INSTRUCTIONS

## ITEM: **224307**

#### **ASSEMBLY INSTRUCTIONS**