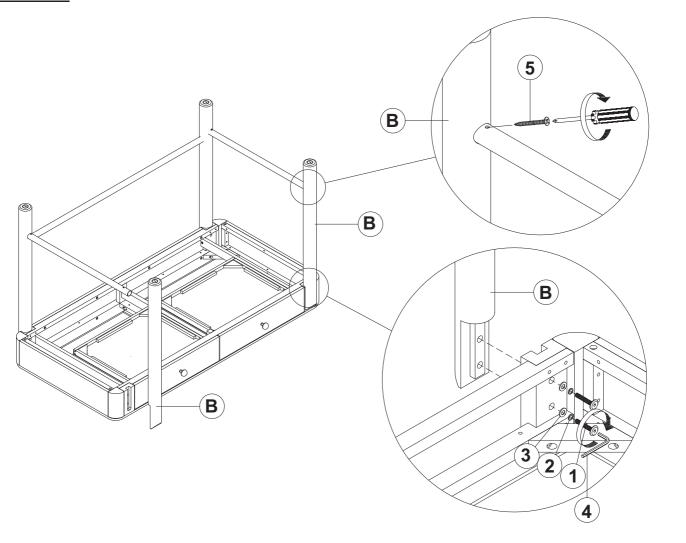

## ITEM: **224307**

#### **ASSEMBLY INSTRUCTIONS**

# STEP 4 COMPLETE

COASTERFURNITURE.COM

ITEM: **224307** 

Inner Size of Drawer : 16.50"W x 13.75"D x 2.00"H x 0.50"T

Note: Dimension tolerance ±5%