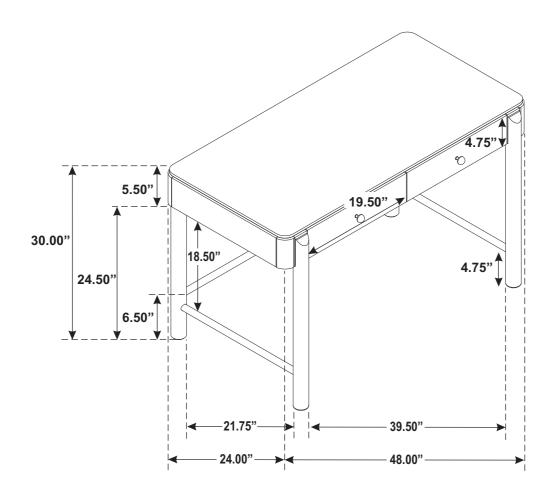

# STEP 4 COMPLETE

COASTERFURNITURE.COM

ITEM: **224307** 

Inner Size of Drawer : 16.50"W x 13.75"D x 2.00"H x 0.50"T

Note: Dimension tolerance ±5%