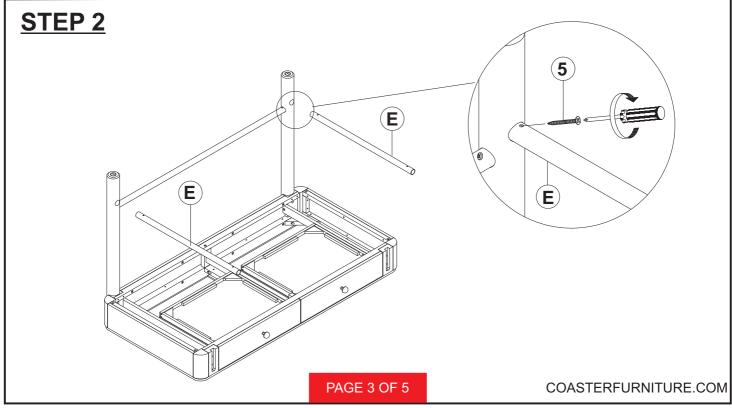

stablishments.



ASSEMBLY TIME

15 MINUTES

#### **PART IDENTIFICATION**

| A | TABLE                 | 1PC  |
|---|-----------------------|------|
| В | FRONT LEG             | 2PCS |
| С | LEFT BACK LEG         | 1PC  |
| D | RIGHT BACK LEG        | 1PC  |
| E | SHORT METAL STRETCHER | 2PCS |
| F | LONG METAL STRETCHER  | 1PC  |

#### HARDWARE IDENTIFICATION

| 1 | BOLT<br>(M6 x 35mm - BLK)         |               | 8PCS |
|---|-----------------------------------|---------------|------|
| 2 | LOCK WASHER<br>(1.6 x 14mm - BLK) |               | 8PCS |
| 3 | FLAT WASHER<br>(1 x 18mm - BLK)   |               | 8PCS |
| 4 | ALLEN WRENCH<br>(M4 x 65mm - BLK) |               | 1PC  |
| 5 | FLAT HEAD SCREW<br>(8 x 2" - BLK) | <b>Eminum</b> | 6PCS |

# ITEM: 224307 ASSEMBLY INSTRUCTIONS









## ITEM: **224307**

#### **ASSEMBLY INSTRUCTIONS**

## STEP 3





# STEP 4 COMPLETE





COASTERFURNITURE.COM

ITEM: **224307** 



Inner Size of Drawer : 16.50"W x 13.75"D x 2.00"H x 0.50"T



Note: Dimension tolerance ±5%