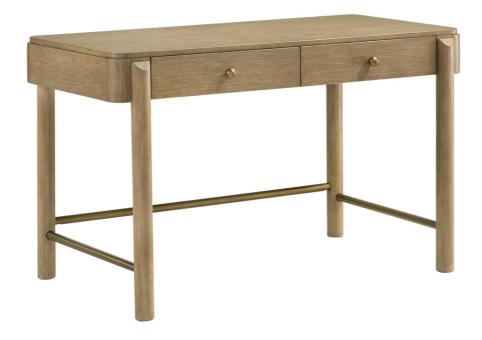

# ASSEMBLY INSTRUCTIONS COASTER FINE FURNITURE



Fine Furniture for every stage of life

224307 <u>Vanity Table</u>

PAGE 1 OF 5

REVISION 0: 10/26/2023

## ITEM: **224307**

#### **ASSEMBLY INSTRUCTIONS**



#### **ASSEMBLY TIPS:**

- 1. Remove hardware from box and sort by size.
- 2. Please check to see that all hardware and parts are present prior to start of assembly.
- 3. Please follow attached instructions in the same sequence as numbered to assure fast & easy assembly.



#### **WARNING!**

- 1. Don't attempt to repair or modify parts that are broken or defective. Please contact the store immediatelly.
- 2. This product is for home use only and not intended for commercial establishments.



ASSEMBLY TIME

15 MINUTES

#### **PART IDENTIFICATION**

| A | TABLE                 | 1PC  |
|---|-----------------------|------|
| В | FRO