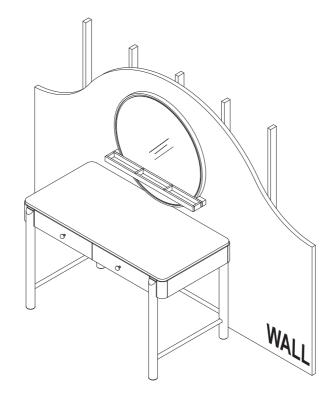

|

#### **HARDWARE IDENTIFICATION**

| 1 | METAL BRACKET<br>(2.5 x 65 x 65mm - BLK) |                     | 2PCS |
|---|------------------------------------------|---------------------|------|
| 2 | BOLT<br>(M6 x 22mm - BLK)                |                     | 4PCS |
| 3 | LOCK WASHER<br>(1.6 x 14mm - BLK)        |                     | 4PCS |
| 4 | FLAT WASHER<br>(1 x 18mm - BLK)          |                     | 4PCS |
| 5 | ALLEN WRENCH<br>(M4 x 65mm - BLK)        |                     | 1PC  |
| 6 | PAN HEAD SCREW<br>(8 x 2" - BLK)         | <b>Distillation</b> | 6PCS |
| 7 | PLASTIC ANCHOR<br>(S8 - GREY)            | ( January 1987)     | 6PCS |

#### **ASSEMBLY INSTRUCTIONS**

# COASTER

### STEP 1



## STEP 2



#### **ASSEMBLY INSTRUCTIONS**

### STEP 3





# STEP 4 COMPLETE









Note: Dimension tolerance ±5%