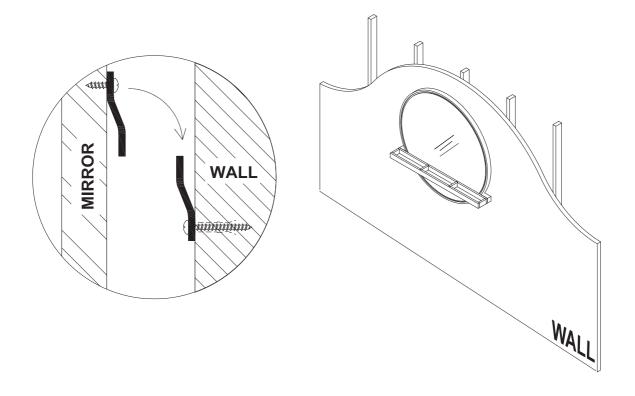

| HANGING BAR  | 1PC |

#### **HARDWARE IDENTIFICATION**

| 1 | METAL BRACKET<br>(2.5 x 65 x 65mm - BLK) |                     | 2PCS |
|---|------------------------------------------|---------------------|------|
| 2 | BOLT<br>(M6 x 22mm - BLK)                |                     | 4PCS |
| 3 | LOCK WASHER<br>(1.6 x 14mm - BLK)        |                     | 4PCS |
| 4 | FLAT WASHER<br>(1 x 18mm - BLK)          |                     | 4PCS |
| 5 | ALLEN WRENCH<br>(M4 x 65mm - BLK)        |                     | 1PC  |
| 6 | PAN HEAD SCREW<br>(8 x 2" - BLK)         | <b>Distillation</b> | 6PCS |
| 7 | PLASTIC ANCHOR<br>(S8 - GREY)            | ( January 1987)     | 6PCS |

#### **ASSEMBLY INSTRUCTIONS**

# COASTER

### STEP 1



## STEP 2



#### **ASSEMBLY INSTRUCTIONS**

### STEP 3





# STEP 4 COMPLETE









Note: Dimension tolerance ±5%