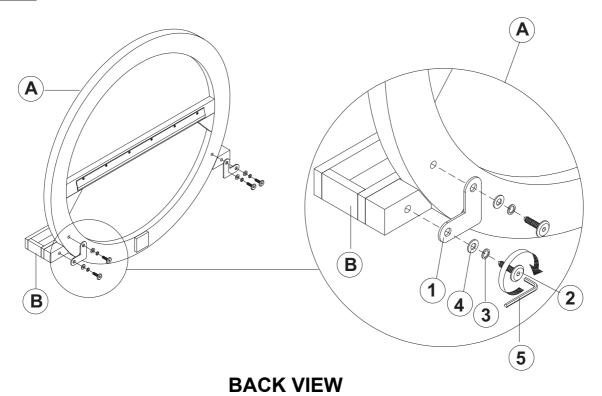

### STEP 1

#### **PART IDENTIFICATION**

| Α | MIRROR       | 1PC |
|---|--------------|-----|
| В | JEWELRY TRAY | 1PC |
| С | HANGING BAR  | 1PC |

#### **HARDWARE IDENTIFICATION**

| 1 | METAL BRACKET<br>(2.5 x 65 x 65mm - BLK) |                     | 2PCS |
|---|------------------------------------------|---------------------|------|
| 2 | BOLT<br>(M6 x 22mm - BLK)                |                     | 4PCS |
| 3 | LOCK WASHER<br>(1.6 x 14mm - BLK)        |                     | 4PCS |
| 4 | FLAT WASHER<br>(1 x 18mm - BLK)          |                     | 4PCS |
| 5 | ALLEN WRENCH<br>(M4 x 65mm - BLK)        |                     | 1PC  |
| 6 | PAN HEAD SCREW<br>(8 x 2" - BLK)         | <b>Distillation</b> | 6PCS |
| 7 | PLASTIC ANCHOR<br>(S8 - GREY)            | ( January 1987)     | 6PCS |