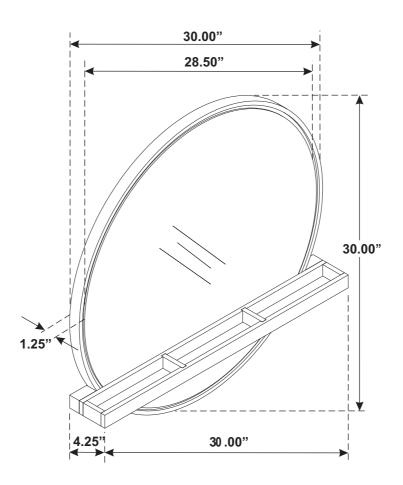

#### **PART IDENTIFICATION**

| Α | MIRROR       | 1PC |
|---|--------------|-----|
| В | JEWELRY TRAY | 1PC |
| С | HANGING BAR  | 1PC |

# STEP 4 COMPLETE

Note: Dimension tolerance ±5%