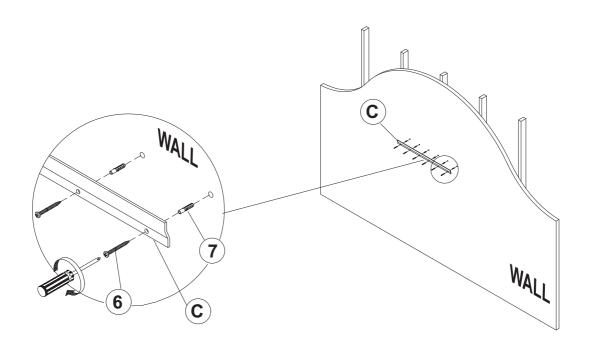

## STEP 2

#### **PART IDENTIFICATION**

| Α | MIRROR       | 1PC |
|---|--------------|-----|
| В | JEWELRY TRAY | 1PC |
| С | HANGING BAR  | 1PC |

#### **HARDWARE IDENTIFICATION**

| 1 | METAL BRACKET<br>(2.5 x 65 x 65mm - BLK) |                     | 2PCS |
|---|------------------------------------------|---------------------|------|
| 2 | BOLT<br>(M6 x 22mm - BLK)                |                     | 4PCS |
| 3 | LOCK WASHER<br>(1.6 x 14mm - BLK)        |                     | 4PCS |
| 4 | FLAT WASHER<br>(1 x 18mm - BLK)          |                     | 4PCS |
| 5 | ALLEN WRENCH<br>(M4 x 65mm - BLK)        |                     | 1PC  |
| 6 | PAN HEAD SCREW<br>(8 x 2" - BLK)         | <b>Distillation</b> | 6PCS |
| 7 | PLASTIC ANCHOR<br>(S8 - GREY)            | ( January 1987)     | 6PCS |