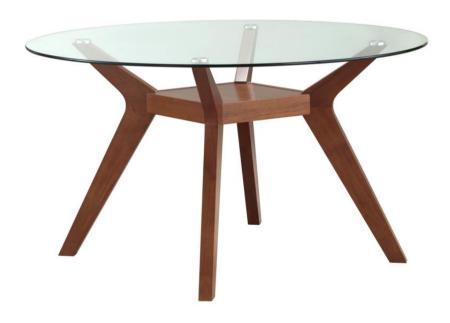

### **PARTS IDENTIFICATION**

A LEG SUPPORT FRAME

1PC

B LEG

4PCS

C DISC WITH BOLT

D GLASS TOP FROM BOX ITEM# CB48RD-6

4PCS