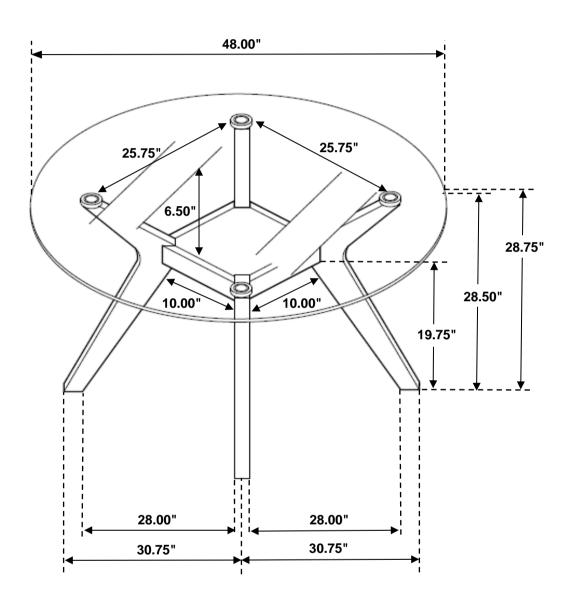

and not intended for commercial establishments.



ASSEMBLY TIME

15 MINUTES

### **PARTS IDENTIFICATION**

A LEG SUPPORT FRAME

1PC

B LEG

4PCS

C DISC WITH BOLT

D GLASS TOP FROM BOX ITEM# CB48RD-6

4PCS

#### HARDWARE IDENTIFICATION

| 1 | BOLT<br>(M6 x 50mm - RBW)   | 8PCS |
|---|-----------------------------|------|
| 2 | LOCK WASHER<br>(1/4" - RBW) | 8PCS |
| 3 | FLAT WASHER<br>(1/4" - RBW) | 8PCS |
| 4 | ALLEN WRENCH<br>(4mm - BLK) | 1PC  |

#### NOTE:

Phillips head screw driver is required in the assembly process; however, manufacturer does not provide this item.

# COASTER

### **ASSEMBLY INSTRUCTIONS**

## STEP 1



## STEP 2



PAGE 3 OF 4

COASTERFURNITURE.COM

# COASTER

#### **ASSEMBLY INSTRUCTIONS**

## STEP 3



## STEP 4



# STEP 5 COMPLETE





COASTERFURNITURE.COM





Note: Dimension tolerance ±5%