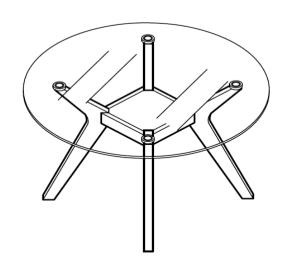

roduct is for home use only and not intended for commercial establishments.



ASSEMBLY TIME

15 MINUTES

### **PARTS IDENTIFICATION**

A LEG SUPPORT FRAME

1PC

B LEG

4PCS

C DISC WITH BOLT

D GLASS TOP FROM BOX ITEM# CB48RD-6

4PCS

#### HARDWARE IDENTIFICATION

| 1 | BOLT<br>(M6 x 50mm - RBW)   | 8PCS |
|---|-----------------------------|------|
| 2 | LOCK WASHER<br>(1/4" - RBW) | 8PCS |
| 3 | FLAT WASHER<br>(1/4" - RBW) | 8PCS |
| 4 | ALLEN WRENCH<br>(4mm - BLK) | 1PC  |

#### NOTE:

Phillips head screw driver is required in the assembly process; however, manufacturer does not provide this item.

# COASTER

### **ASSEMBLY INSTRUCTIONS**

## STEP 1



## STEP 2



PAGE 3 OF 4

COASTERFURNITURE.COM

# COASTER

#### **ASSEMBLY INSTRUCTIONS**

## STEP 3



## STEP 4



# STEP 5 COMPLETE





COASTERFURNITURE.COM





Note: Dimension tolerance ±5%