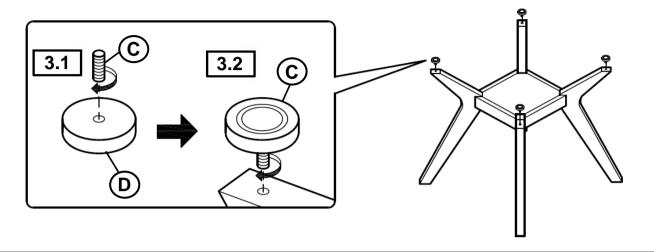

## STEP 3

### **PARTS IDENTIFICATION**

A LEG SUPPORT FRAME

1PC

B LEG

4PCS

C DISC WITH BOLT

D GLASS TOP FROM BOX ITEM# CB48RD-6

4PCS

#### HARDWARE IDENTIFICATION

| 1 | BOLT<br>(M6 x 50mm - RBW)   | 8PCS |
|---|-----------------------------|------|
| 2 | LOCK WASHER<br>(1/4" - RBW) | 8PCS |
| 3 | FLAT WASHER<br>(1/4" - RBW) | 8PCS |
| 4 | ALLEN WRENCH<br>(4mm - BLK) | 1PC  |