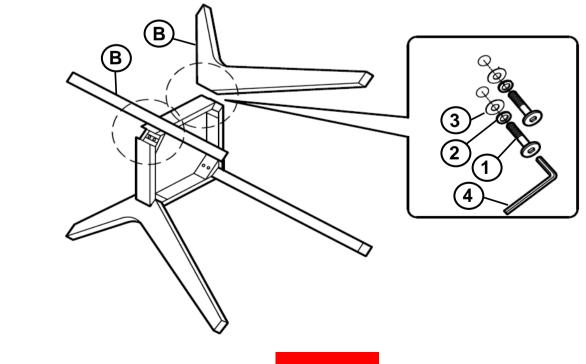

- 1. Don't attempt to repair or modify parts that are broken or defective. Please contact the store immediately
- 2. This product is for home use only and not intended for commercial establishments.



ASSEMBLY TIME

15 MINUTES

### **PARTS IDENTIFICATION**

A LEG SUPPORT FRAME

1PC

B LEG

4PCS

C DISC WITH BOLT

D GLASS TOP FROM BOX ITEM# CB48RD-6

4PCS

#### HARDWARE IDENTIFICATION

| 1 | BOLT<br>(M6 x 50mm - RBW)   | 8PCS |
|---|-----------------------------|------|
| 2 | LOCK WASHER<br>(1/4" - RBW) | 8PCS |
| 3 | FLAT WASHER<br>(1/4" - RBW) | 8PCS |
| 4 | ALLEN WRENCH<br>(4mm - BLK) | 1PC  |

#### NOTE:

Phillips head screw driver is required in the assembly process; however, manufacturer does not provide this item.

# COASTER

### **ASSEMBLY INSTRUCTIONS**

## STEP 1



## STEP 2



PAGE 3 OF 4

COASTERFURNITURE.COM

# COASTER

#### **ASSEMBLY INSTRUCTIONS**

## STEP 3



## STEP 4



# STEP 5 COMPLETE





COASTERFURNITURE.COM





Note: Dimension tolerance ±5%