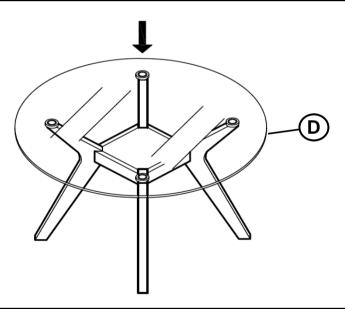

mediately
- 2. This product is for home use only and not intended for commercial establishments.



ASSEMBLY TIME

15 MINUTES

### **PARTS IDENTIFICATION**

A LEG SUPPORT FRAME

1PC

B LEG

4PCS

C DISC WITH BOLT

D GLASS TOP FROM BOX ITEM# CB48RD-6

4PCS

#### HARDWARE IDENTIFICATION

| 1 | BOLT<br>(M6 x 50mm - RBW)   | 8PCS |
|---|-----------------------------|------|
| 2 | LOCK WASHER<br>(1/4" - RBW) | 8PCS |
| 3 | FLAT WASHER<br>(1/4" - RBW) | 8PCS |
| 4 | ALLEN WRENCH<br>(4mm - BLK) | 1PC  |

#### NOTE:

Phillips head screw driver is required in the assembly process; however, manufacturer does not provide this item.

# COASTER

### **ASSEMBLY INSTRUCTIONS**

## STEP 1



## STEP 2



PAGE 3 OF 4

COASTERFURNITURE.COM

# COASTER

#### **ASSEMBLY INSTRUCTIONS**

## STEP 3



## STEP 4



# STEP 5 COMPLETE





COASTERFURNITURE.COM





Note: Dimension tolerance ±5%