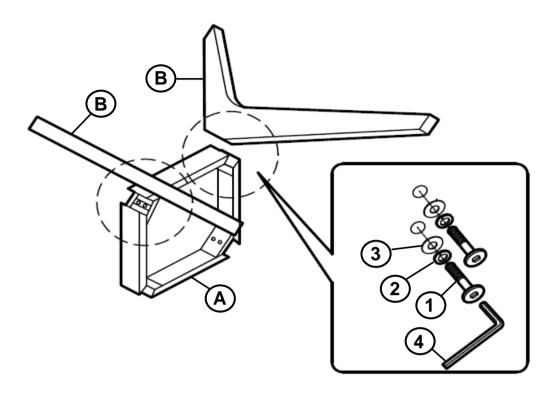

**WARNING!**

- 1. Don't attempt to repair or modify parts that are broken or defective. Please contact the store immediately
- 2. This product is for home use only and not intended for commercial establishments.



ASSEMBLY TIME

15 MINUTES

### **PARTS IDENTIFICATION**

A LEG SUPPORT FRAME

1PC

B LEG

4PCS

C DISC WITH BOLT

D GLASS TOP FROM BOX ITEM# CB48RD-6

4PCS

#### HARDWARE IDENTIFICATION

| 1 | BOLT<br>(M6 x 50mm - RBW)   | 8PCS |
|---|-----------------------------|------|
| 2 | LOCK WASHER<br>(1/4" - RBW) | 8PCS |
| 3 | FLAT WASHER<br>(1/4" - RBW) | 8PCS |
| 4 | ALLEN WRENCH<br>(4mm - BLK) | 1PC  |

#### NOTE:

Phillips head screw driver is required in the assembly process; however, manufacturer does not provide this item.

# COASTER

### **ASSEMBLY INSTRUCTIONS**

## STEP 1



## STEP 2



PAGE 3 OF 4

COASTERFURNITURE.COM

# COASTER

#### **ASSEMBLY INSTRUCTIONS**

## STEP 3



## STEP 4



# STEP 5 COMPLETE





COASTERFURNITURE.COM





Note: Dimension tolerance ±5%