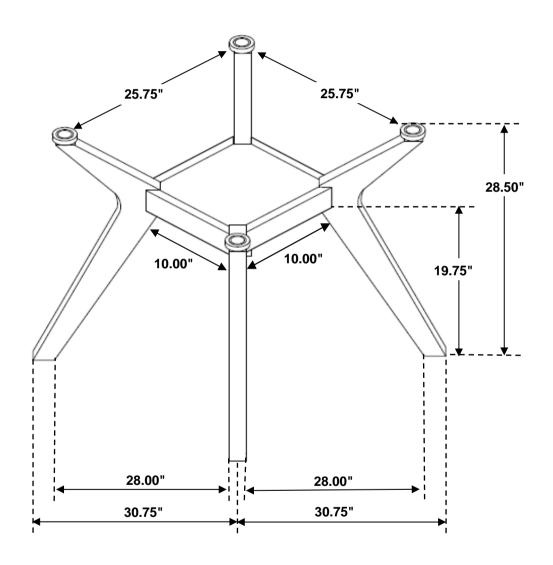

### **PARTS IDENTIFICATION**

A LEG SUPPORT FRAME

B LEG

4PCS

C DISC WITH BOLT

4SETS