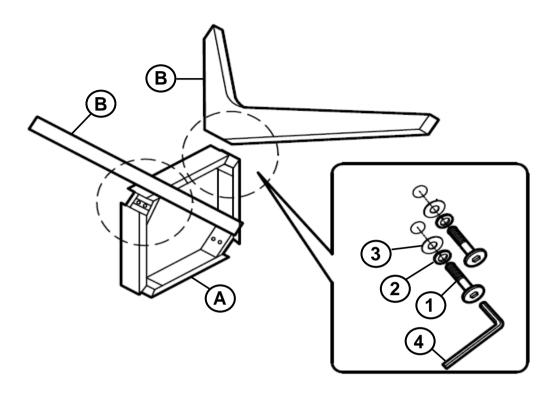

as numbered to assure fast & easy assembly.



#### WARNING

- 1. Don't attempt to repair or modify parts that are broken or defective. Please contact the store immediately.
- 2. This product is for home use only and not intended for commercial establishments.



ASSEMBLY TIME

15 MINUTES

### **PARTS IDENTIFICATION**

A LEG SUPPORT FRAME

B LEG

4PCS

C DISC WITH BOLT

4SETS

### **HARDWARE IDENTIFICATION**

| 1 | BOLT<br>(M6 x 50mm - RBW)   | 8PCS |
|---|-----------------------------|------|
| 2 | LOCK WASHER<br>(1/4" - RBW) | 8PCS |
| 3 | FLAT WASHER<br>(1/4" - RBW) | 8PCS |
| 4 | ALLEN WRENCH<br>(4mm - BLK) | 1PC  |

#### NOTE:

Phillips head screw driver is required in the assembly process; however, manufacturer does not provide this item.



### **ASSEMBLY INSTRUCTIONS**

# STEP 1



# STEP 2





### **ASSEMBLY INSTRUCTIONS**

# STEP 3



# STEP 4



# STEP 5 COMPLETE



**NOTE: GLASS TOP NOT INCLUDED** 

PAGE 4 OF 4



COASTERFURNITURE.COM





Note: Dimension tolerance ±5%