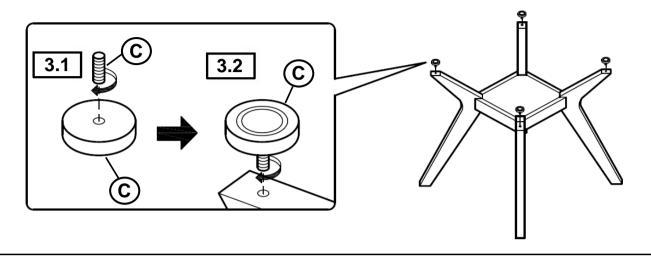

ING

- 1. Don't attempt to repair or modify parts that are broken or defective. Please contact the store immediately.
- 2. This product is for home use only and not intended for commercial establishments.



ASSEMBLY TIME

15 MINUTES

### **PARTS IDENTIFICATION**

A LEG SUPPORT FRAME

B LEG

4PCS

C DISC WITH BOLT

4SETS

### **HARDWARE IDENTIFICATION**

| 1 | BOLT<br>(M6 x 50mm - RBW)   | 8PCS |
|---|-----------------------------|------|
| 2 | LOCK WASHER<br>(1/4" - RBW) | 8PCS |
| 3 | FLAT WASHER<br>(1/4" - RBW) | 8PCS |
| 4 | ALLEN WRENCH<br>(4mm - BLK) | 1PC  |

#### NOTE:

Phillips head screw driver is required in the assembly process; however, manufacturer does not provide this item.



### **ASSEMBLY INSTRUCTIONS**

# STEP 1



# STEP 2





### **ASSEMBLY INSTRUCTIONS**

# STEP 3



# STEP 4



# STEP 5 COMPLETE



**NOTE: GLASS TOP NOT INCLUDED** 

PAGE 4 OF 4



COASTERFURNITURE.COM





Note: Dimension tolerance ±5%