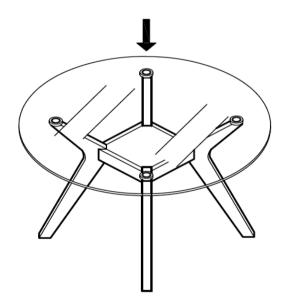

# STEP 4

# STEP 5 COMPLETE

**NOTE: GLASS TOP NOT INCLUDED** 

PAGE 4 OF 4

COASTERFURNITURE.COM

Note: Dimension tolerance ±5%