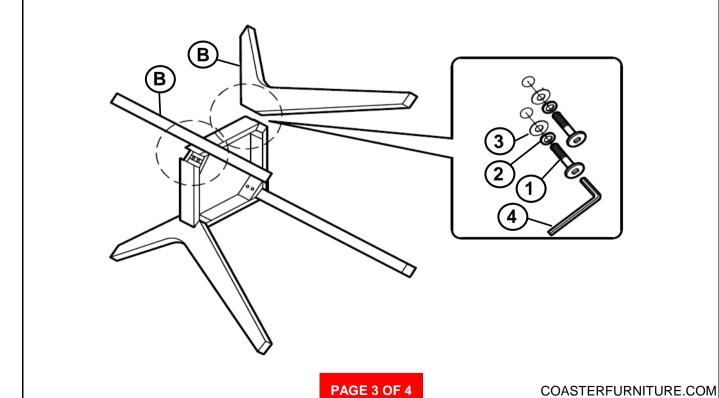

to assure fast & easy assembly.



#### WARNING

- 1. Don't attempt to repair or modify parts that are broken or defective. Please contact the store immediately.
- 2. This product is for home use only and not intended for commercial establishments.



ASSEMBLY TIME

15 MINUTES

### **PARTS IDENTIFICATION**

A LEG SUPPORT FRAME

B LEG

4PCS

C DISC WITH BOLT

4SETS

### **HARDWARE IDENTIFICATION**

| 1 | BOLT<br>(M6 x 50mm - RBW)   | 8PCS |
|---|-----------------------------|------|
| 2 | LOCK WASHER<br>(1/4" - RBW) | 8PCS |
| 3 | FLAT WASHER<br>(1/4" - RBW) | 8PCS |
| 4 | ALLEN WRENCH<br>(4mm - BLK) | 1PC  |

#### NOTE:

Phillips head screw driver is required in the assembly process; however, manufacturer does not provide this item.



### **ASSEMBLY INSTRUCTIONS**

# STEP 1



# STEP 2





### **ASSEMBLY INSTRUCTIONS**

# STEP 3



# STEP 4



# STEP 5 COMPLETE



**NOTE: GLASS TOP NOT INCLUDED** 

PAGE 4 OF 4



COASTERFURNITURE.COM





Note: Dimension tolerance ±5%