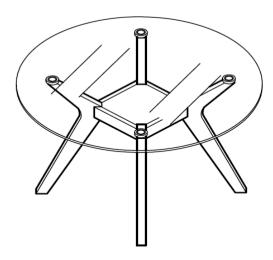

# STEP 5 COMPLETE

**NOTE: GLASS TOP NOT INCLUDED** 

PAGE 4 OF 4

COASTERFURNITURE.COM

Note: Dimension tolerance ±5%