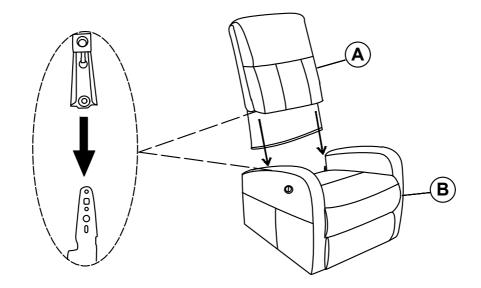

### PARTS IDENTIFICATION

| Α | BACK        | 1PC |
|---|-------------|-----|
| В | SEAT        | 1PC |
| С | ADAPTOR     | 1PC |
| D | POWER CABLE | 1PC |

#### STEP 1