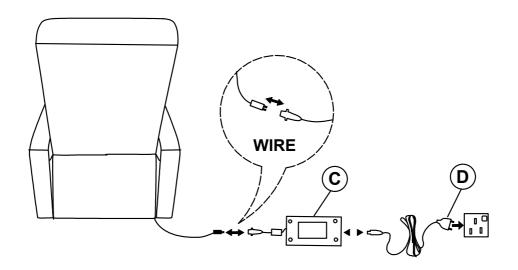

### PARTS IDENTIFICATION

| Α | BACK        | 1PC |
|---|-------------|-----|
| В | SEAT        | 1PC |
| С | ADAPTOR     | 1PC |
| D | POWER CABLE | 1PC |

### STEP 2