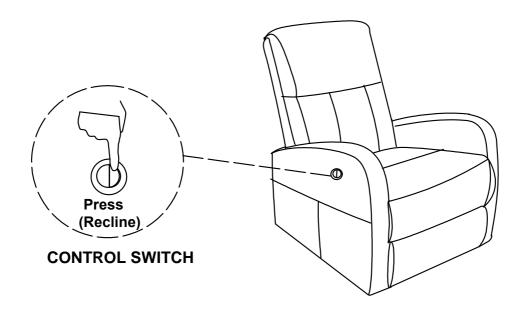

are from box and sort by size.
- 2. Please check to see that all hardware and parts are present prior to start of assembly.
- 3. Please follow attached instructions in the same sequence as numbered to assure fast & easy assembly.



#### **WARNING!**

- 1. Don't attempt to repair or modify parts that are broken or defective. Please contact the store immediately.
- 2. This product is for home use only and not intended for commercial establishments.



ASSEMBLY TIME

**5 MINUTES** 

### PARTS IDENTIFICATION

| Α | BACK        | 1PC |
|---|-------------|-----|
| В | SEAT        | 1PC |
| С | ADAPTOR     | 1PC |
| D | POWER CABLE | 1PC |

#### **ASSEMBLY INSTRUCTIONS**



#### STEP 1



### STEP 2



#### STEP 3



COASTERFURNITURE.COM

#### **ASSEMBLY INSTRUCTIONS**

# COASTER\*

### STEP 4



# STEP 5 COMPLETE













Note: Dimension tolerance ±5%