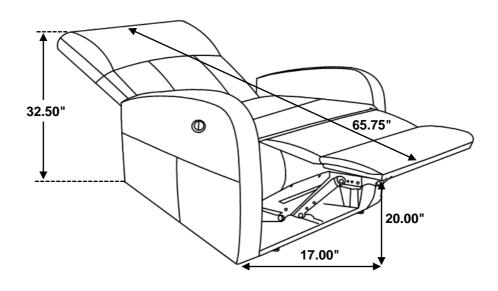

- 2. Please check to see that all hardware and parts are present prior to start of assembly.
- 3. Please follow attached instructions in the same sequence as numbered to assure fast & easy assembly.



#### **WARNING!**

- 1. Don't attempt to repair or modify parts that are broken or defective. Please contact the store immediately.
- 2. This product is for home use only and not intended for commercial establishments.



ASSEMBLY TIME

**5 MINUTES** 

### PARTS IDENTIFICATION

| Α | BACK        | 1PC |
|---|-------------|-----|
| В | SEAT        | 1PC |
| С | ADAPTOR     | 1PC |
| D | POWER CABLE | 1PC |

#### **ASSEMBLY INSTRUCTIONS**



#### STEP 1



### STEP 2



#### STEP 3



COASTERFURNITURE.COM

#### **ASSEMBLY INSTRUCTIONS**

# COASTER\*

### STEP 4



# STEP 5 COMPLETE













Note: Dimension tolerance ±5%