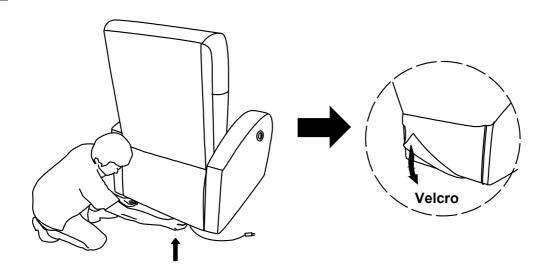

COM

#### **ASSEMBLY INSTRUCTIONS**



#### **ASSEMBLY TIPS:**

- 1. Remove hardware from box and sort by size.
- 2. Please check to see that all hardware and parts are present prior to start of assembly.
- 3. Please follow attached instructions in the same sequence as numbered to assure fast & easy assembly.



#### **WARNING!**

- 1. Don't attempt to repair or modify parts that are broken or defective. Please contact the store immediately.
- 2. This product is for home use only and not intended for commercial establishments.



ASSEMBLY TIME

**5 MINUTES** 

### PARTS IDENTIFICATION

| Α | BACK        | 1PC |
|---|-------------|-----|
| В | SEAT        | 1PC |
| С | ADAPTOR     | 1PC |
| D | POWER CABLE | 1PC |

#### **ASSEMBLY INSTRUCTIONS**



#### STEP 1



### STEP 2



#### STEP 3



COASTERFURNITURE.COM

#### **ASSEMBLY INSTRUCTIONS**

# COASTER\*

### STEP 4



# STEP 5 COMPLETE













Note: Dimension tolerance ±5%