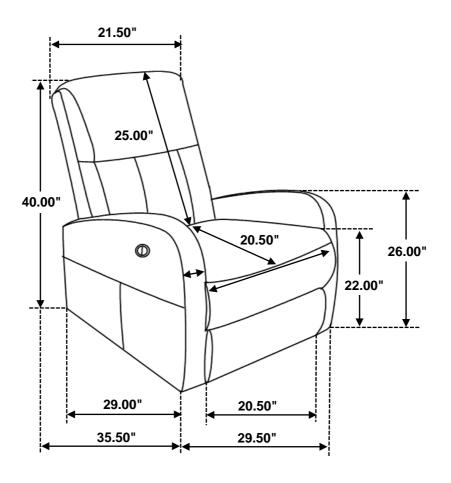

.
- 2. Please check to see that all hardware and parts are present prior to start of assembly.
- 3. Please follow attached instructions in the same sequence as numbered to assure fast & easy assembly.



#### **WARNING!**

- 1. Don't attempt to repair or modify parts that are broken or defective. Please contact the store immediately.
- 2. This product is for home use only and not intended for commercial establishments.



ASSEMBLY TIME

**5 MINUTES** 

### PARTS IDENTIFICATION

| Α | BACK        | 1PC |
|---|-------------|-----|
| В | SEAT        | 1PC |
| С | ADAPTOR     | 1PC |
| D | POWER CABLE | 1PC |

#### **ASSEMBLY INSTRUCTIONS**



#### STEP 1



### STEP 2



#### STEP 3



COASTERFURNITURE.COM

#### **ASSEMBLY INSTRUCTIONS**

# COASTER\*

### STEP 4



# STEP 5 COMPLETE













Note: Dimension tolerance ±5%