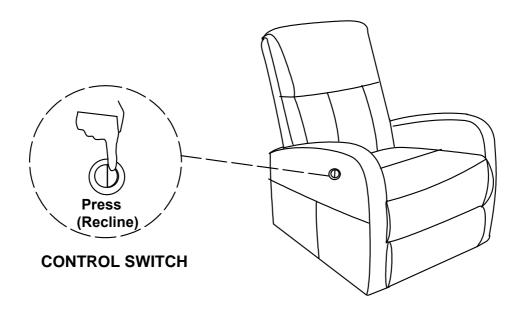

## PARTS IDENTIFICATION

| Α | ВАСК        | 1PC |
|---|-------------|-----|
| В | SEAT        | 1PC |
| С | ADAPTOR     | 1PC |
| D | POWER CABLE | 1PC |