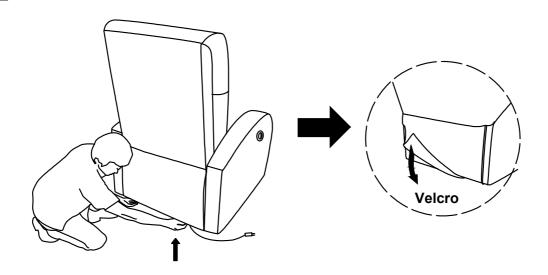

URE.COM

#### **ASSEMBLY INSTRUCTIONS**



#### **ASSEMBLY TIPS:**

- 1. Remove hardware from box and sort by size.
- 2. Please check to see that all hardware and parts are present prior to start of assembly.
- 3. Please follow attached instructions in the same sequence as numbered to assure fast & easy assembly.



#### **WARNING!**

- 1. Don't attempt to repair or modify parts that are broken or defective. Please contact the store immediately.
- 2. This product is for home use only and not intended for commercial establishments.



ASSEMBLY TIME

**5 MINUTES** 

## PARTS IDENTIFICATION

| Α | ВАСК        | 1PC |
|---|-------------|-----|
| В | SEAT        | 1PC |
| С | ADAPTOR     | 1PC |
| D | POWER CABLE | 1PC |

### **ASSEMBLY INSTRUCTIONS**



#### STEP 1



## STEP 2



### STEP 3



COASTERFURNITURE.COM

#### **ASSEMBLY INSTRUCTIONS**



## STEP 4



# STEP 5 COMPLETE













Note: Dimension tolerance ±5%