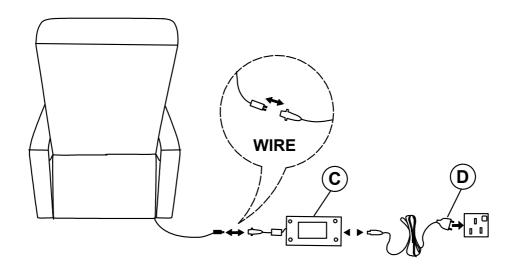

## PARTS IDENTIFICATION

| Α | ВАСК        | 1PC |
|---|-------------|-----|
| В | SEAT        | 1PC |
| С | ADAPTOR     | 1PC |
| D | POWER CABLE | 1PC |

## STEP 2