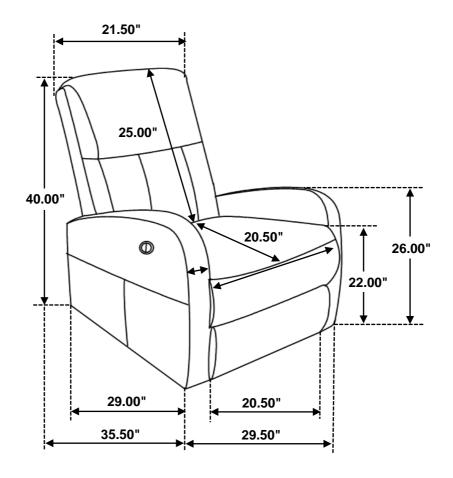

and sort by size.
- 2. Please check to see that all hardware and parts are present prior to start of assembly.
- 3. Please follow attached instructions in the same sequence as numbered to assure fast & easy assembly.



#### **WARNING!**

- 1. Don't attempt to repair or modify parts that are broken or defective. Please contact the store immediately.
- 2. This product is for home use only and not intended for commercial establishments.



ASSEMBLY TIME

**5 MINUTES** 

## PARTS IDENTIFICATION

| Α | ВАСК        | 1PC |
|---|-------------|-----|
| В | SEAT        | 1PC |
| С | ADAPTOR     | 1PC |
| D | POWER CABLE | 1PC |

### **ASSEMBLY INSTRUCTIONS**



#### STEP 1



## STEP 2



### STEP 3



COASTERFURNITURE.COM

#### **ASSEMBLY INSTRUCTIONS**



## STEP 4



# STEP 5 COMPLETE













Note: Dimension tolerance ±5%