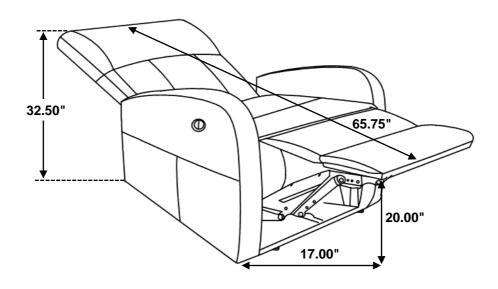

d sort by size.
- 2. Please check to see that all hardware and parts are present prior to start of assembly.
- 3. Please follow attached instructions in the same sequence as numbered to assure fast & easy assembly.



#### **WARNING!**

- 1. Don't attempt to repair or modify parts that are broken or defective. Please contact the store immediately.
- 2. This product is for home use only and not intended for commercial establishments.



ASSEMBLY TIME

**5 MINUTES** 

## PARTS IDENTIFICATION

| Α | ВАСК        | 1PC |
|---|-------------|-----|
| В | SEAT        | 1PC |
| С | ADAPTOR     | 1PC |
| D | POWER CABLE | 1PC |

### **ASSEMBLY INSTRUCTIONS**



#### STEP 1



## STEP 2



### STEP 3



COASTERFURNITURE.COM

#### **ASSEMBLY INSTRUCTIONS**



## STEP 4



# STEP 5 COMPLETE













Note: Dimension tolerance ±5%