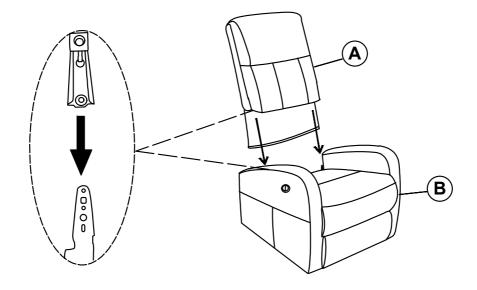

## PARTS IDENTIFICATION

| Α | ВАСК        | 1PC |
|---|-------------|-----|
| В | SEAT        | 1PC |
| С | ADAPTOR     | 1PC |
| D | POWER CABLE | 1PC |

#### STEP 1