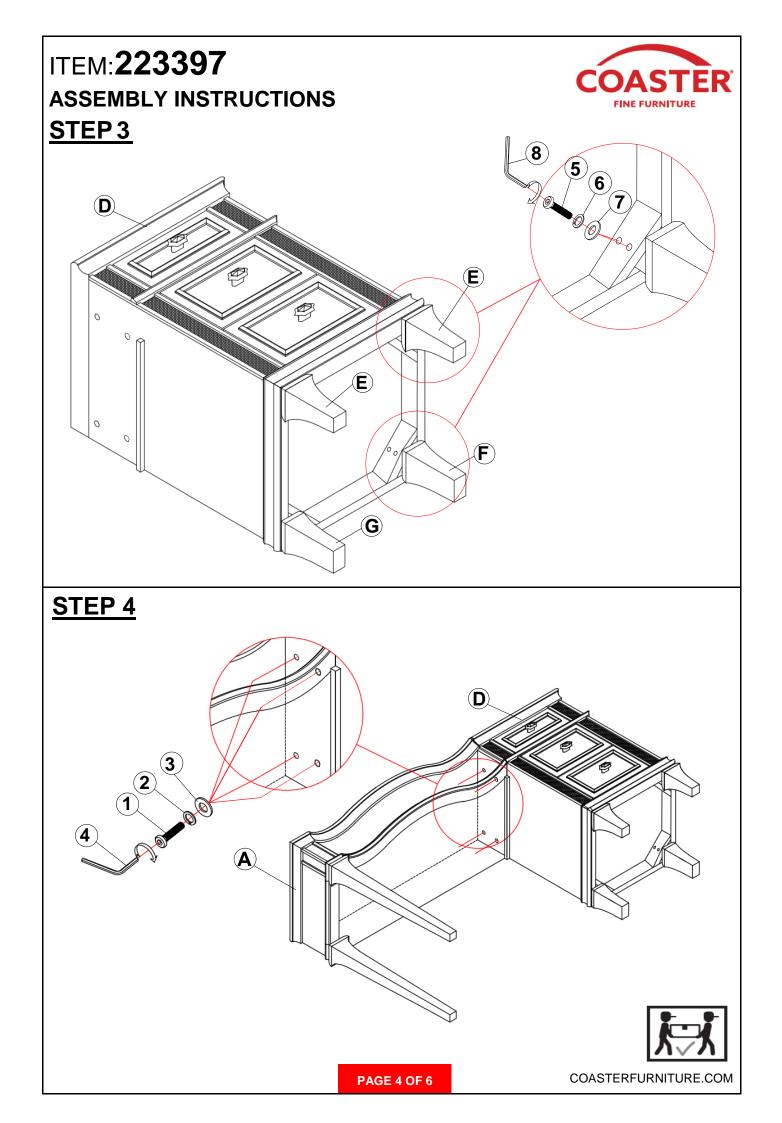

## ASSEMBLY INSTRUCTIONS COASTER FINE FURNITURE

PAGE 1 OF 6

COASTERFURNITURE.COM

| ITEN                                                                                                                                                                                                                          | л: <b>223397</b>                    |                       |              |          |                               |                 |      |  |  |
|-------------------------------------------------------------------------------------------------------------------------------------------------------------------------------------------------------------------------------|-------------------------------------|-----------------------|--------------|----------|-------------------------------|-----------------|------|--|--|
| ASSEMBLY INSTRUCTIONS COASTER                                                                                                                                                                                                 |                                     |                       |              |          |                               |                 |      |  |  |
|                                                                                                                                                                                                                               | SEMBLY TIPS:                        |                       |              |          |                               | FINE FURNIT     | URE  |  |  |
| 1. Remove hardware from box and sort by size.                                                                                                                                                                                 |                                     |                       |              |          |                               |                 |      |  |  |
| <ol> <li>Please check to see that all hardware and parts are present prior to start of assembly.</li> <li>Please follow attached instructions in the same sequence as numbered to assure fast &amp; easy assembly.</li> </ol> |                                     |                       |              |          |                               |                 |      |  |  |
|                                                                                                                                                                                                                               | WARNING!                            |                       |              |          |                               |                 |      |  |  |
|                                                                                                                                                                                                                               | 1. Don't attempt to<br>immediately. | o repair or modify pa | rts that are | broken c | or defective. Please co       | ntact the store |      |  |  |
| <ul><li>2. This product is for home use only and not intended for commercial establishments.</li></ul>                                                                                                                        |                                     |                       |              |          |                               |                 |      |  |  |
|                                                                                                                                                                                                                               |                                     | SEMBLY TIME           |              | 10       | MINUTES                       |                 |      |  |  |
|                                                                                                                                                                                                                               |                                     |                       |              | -        |                               |                 |      |  |  |
| PARTS IDENTIFICATION                                                                                                                                                                                                          |                                     |                       |              |          |                               |                 |      |  |  |
| <u>B</u> ′                                                                                                                                                                                                                    | <u>1 (BOX 1)</u>                    | $\frown$              |              |          |                               |                 |      |  |  |
| А                                                                                                                                                                                                                             | DESK TOP                            |                       | 1PC          | в        | FRONT LEG                     |                 | 1PC  |  |  |
| ^                                                                                                                                                                                                                             | DESKTOP                             |                       | 110          | Б        | (WITH "B" LABEL)              |                 | 110  |  |  |
|                                                                                                                                                                                                                               |                                     |                       |              |          |                               |                 |      |  |  |
| С                                                                                                                                                                                                                             |                                     |                       | 1PC          |          |                               |                 |      |  |  |
|                                                                                                                                                                                                                               | (WITH "C" LABEL)                    |                       |              |          |                               |                 |      |  |  |
|                                                                                                                                                                                                                               |                                     |                       |              |          |                               |                 |      |  |  |
| <u>B2</u>                                                                                                                                                                                                                     | <u>(BOX 2)</u>                      | $\sim$                |              | -        |                               |                 |      |  |  |
|                                                                                                                                                                                                                               |                                     |                       |              |          | FRONT LEG                     |                 |      |  |  |
| D                                                                                                                                                                                                                             | COMPARTMENT                         |                       | 1PC          | E        | (WITH "E" LABEL)              | ST -            | 2PCS |  |  |
|                                                                                                                                                                                                                               |                                     |                       |              |          |                               | $\checkmark$    |      |  |  |
| F                                                                                                                                                                                                                             | RIGHT BACK LEG                      |                       | 1PC          | G        | LEFT BACK LEG                 |                 | 1PC  |  |  |
| •                                                                                                                                                                                                                             | (WITH "F" LABEL)                    | L7                    |              | •        | (WITH "G" LABEL)              | $\square$       |      |  |  |
|                                                                                                                                                                                                                               |                                     |                       |              |          |                               |                 |      |  |  |
|                                                                                                                                                                                                                               |                                     |                       |              |          |                               |                 |      |  |  |
|                                                                                                                                                                                                                               |                                     | HARDWA                | ARE ID       | PENI     | <b>IFICATION</b>              |                 |      |  |  |
| <u>Z-</u>                                                                                                                                                                                                                     | B1 (BOX 1) - HAR                    | DWARE PAG             | CK IS LO     | OCAT     | ED IN 223397(                 | B1)             |      |  |  |
| 1                                                                                                                                                                                                                             | BOLT                                |                       | 8PCS         | 2        | LOCK WASHER                   |                 | 8PCS |  |  |
|                                                                                                                                                                                                                               | (Φ5/16" x 40mm - RBW)               |                       |              | -        | (Φ5/16" - RBW)                |                 |      |  |  |
| 3                                                                                                                                                                                                                             | FLAT WASHER                         |                       |              |          | ALLEN WRENCH                  | ଳ               | 100  |  |  |
| 3                                                                                                                                                                                                                             | (Φ5/16" - RBW)                      | $\bigcirc$            | 8PCS         | 4        | (4MM - RBW)                   |                 | 1PC  |  |  |
| Z-B2 (BOX 2) - HARDWARE PACK IS LOCATED IN 223397(B2)                                                                                                                                                                         |                                     |                       |              |          |                               |                 |      |  |  |
|                                                                                                                                                                                                                               |                                     |                       |              | <u> </u> |                               | <b>_</b> _      |      |  |  |
| 5                                                                                                                                                                                                                             | BOLT<br>(Φ5/16" x 60mm - RBW)       |                       | 8PCS         | 6        | LOCK WASHER<br>(Φ5/16" - RBW) |                 | 8PCS |  |  |
|                                                                                                                                                                                                                               | (                                   | <b>~</b>              |              |          | . ,                           |                 |      |  |  |
| 7                                                                                                                                                                                                                             | FLAT WASHER<br>(Φ5/16" - RBW)       |                       | 8PCS         | 8        | ALLEN WRENCH<br>(4MM - RBW)   |                 | 1PC  |  |  |
|                                                                                                                                                                                                                               | (                                   | _                     |              | I        | (                             |                 |      |  |  |
|                                                                                                                                                                                                                               |                                     |                       | PAGE 2       | OFE      | 1                             | COASTERFURNI    |      |  |  |
|                                                                                                                                                                                                                               |                                     |                       |              | 01-0     |                               |                 |      |  |  |

# ITEM: 223397