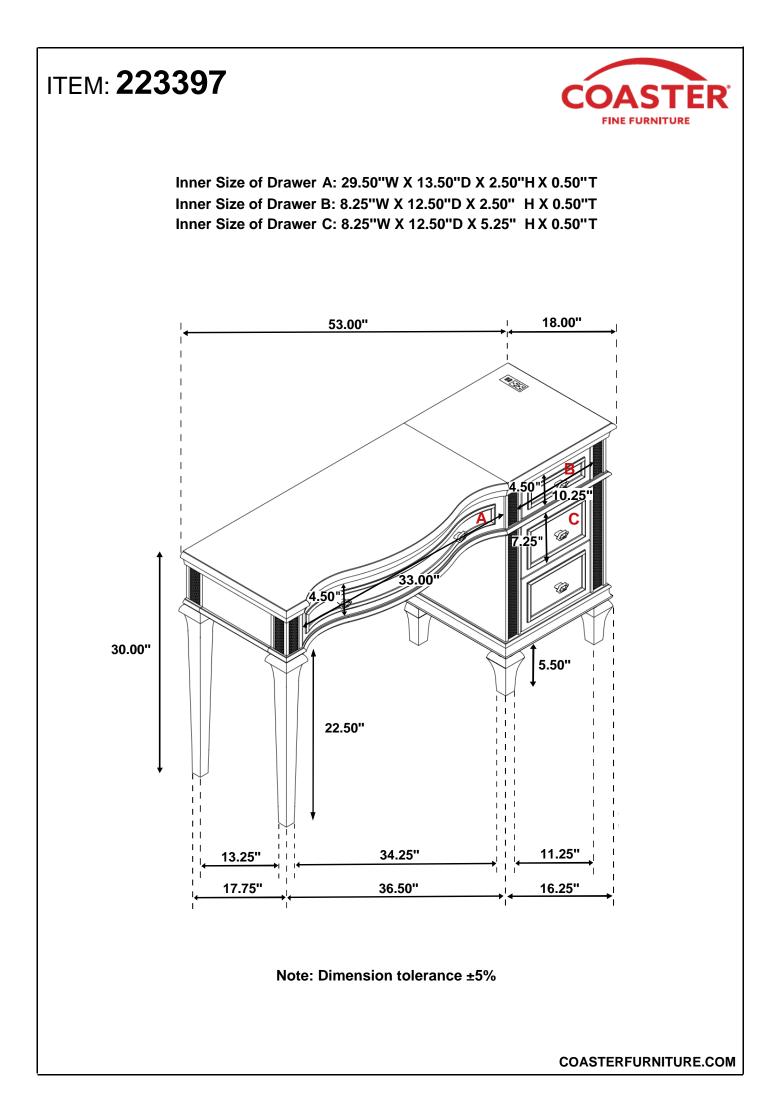

the furniture.

3. Drill a 3/16" hole in the wall. Press the plastic wall plug into the hole and gently tap until the flange on the wall plug is against the wall surface.

4. Position the bracket over the wall plug and use the long screw to securely attach the bracket to the wall.

5. Place the furniture so the bracket on the back edge is in line with the bracket on the wall.

6. Lace an end of the cable tie down through each bracket. Bring both ends together and slide the beaded end of the cable tie through the keyhole shaped slot on the other end until snug. Pull down on the beaded end until it snap locks into the keyhole slot.

7. To double lock return the beaded end back through the keyhole as shown.

8. Check to make sure the cable tie is securely laced and locked to the brackets.







## ASSEMBLY INSTRUCTIONS COASTER FINE FURNITURE







REVISION 0 : 02/28/2023

PAGE 1 OF 3

COASTERFURNITURE.COM

## ITEM: 223398 ASSEMBLY INSTRUCTIONS



- ASSEMBLY TIPS:
- 1. Remove hardware from box and sort by size.
- 2. Please check to see that all hardware and parts are present prior to start of assembly.
- 3. Please follow attached instructions in the same sequence as numbered to assure fast & easy assembly.



#### WARNING!

1. Don't attempt to repair or modify parts that are broken or defective. Please contact the store immediately.

2. This product is for home use only and not intended for commercial establishments.







### PARTS IDENTIFICATION

A VANITY DESK FROM BOX ITEM #223397





1PC

1PC

C MIRROR SUPPORT (PACKED WITH MIRROR)



2PCS

COASTERFURNITURE.COM

#### **H