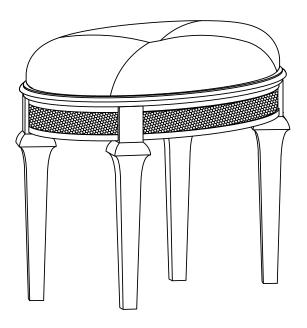

the store immediately.

2. This product is for home use only and not intended for commercial establishments.



В





### PARTS IDENTIFICATION





1PC

LEG



4PCS

#### HARDWARE IDENTIFICATION

| 1 | BOLT<br>(Φ5/16" x 40mm - RBW) |             | 8PCS                 |
|---|-------------------------------|-------------|----------------------|
| 2 | LOCK WASHER<br>(Ф5/16" - RBW) |             | 8PCS                 |
| 3 | FLAT WASHER<br>(Ф5/16" - RBW) |             | 8PCS                 |
| 4 | ALLEN WRENCH<br>(4MM - RBW)   |             | 1PC                  |
|   |                               |             |                      |
|   |                               | PAGE 2 OF 3 | COASTERFURNITURE.COM |

## ITEM: 223399 ASSEMBLY INSTRUCTIONS STEP 1





## <u>STEP 2</u> COMPLETE