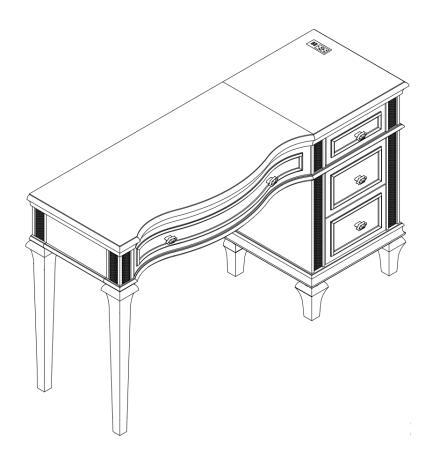

# ITEM: 223397

## ASSEMBLY INSTRUCTIONS COASTER FINE FURNITURE

PAGE 1 OF 6

COASTERFURNITURE.COM

| ITEN                                                                                                                                                                                                                          | л: <b>223397</b>                    |                       |              |          |                               |                 |      |  |  |
|-------------------------------------------------------------------------------------------------------------------------------------------------------------------------------------------------------------------------------|-------------------------------------|-----------------------|--------------|----------|-------------------------------|-----------------|------|--|--|
| ASSEMBLY INSTRUCTIONS COASTER                                                                                                                                                                                                 |                                     |                       |              |          |                               |                 |      |  |  |
|                                                                                                                                                                                                                               | SEMBLY TIPS:                        |                       |              |          |                               | FINE FURNIT     | URE  |  |  |
| 1. Remove hardware from box and sort by size.                                                                                                                                                                                 |                                     |                       |              |          |                               |                 |      |  |  |
| <ol> <li>Please check to see that all hardware and parts are present prior to start of assembly.</li> <li>Please follow attached instructions in the same sequence as numbered to assure fast &amp; easy assembly.</li> </ol> |                                     |                       |              |          |                               |                 |      |  |  |
|                                                                                                                                                                                                                               | WARNING!                            |                       |              |          |                               |                 |      |  |  |
|                                                                                                                                                                                                                               | 1. Don't attempt to<br>immediately. | o repair or modify pa | rts that are | broken c | or defective. Please co       | ntact the store |      |  |  |
| <ul><li>2. This product is for home use only and not intended for commercial establishments.</li></ul>                                                                                                                        |                                     |                       |              |          |                               |                 |      |  |  |
|                                                                                                                                                                                                                               |                                     | SEMBLY TIME           |              | 10       | MINUTES                       |                 |      |  |  |
|                                                                                                                                                                                                                               |                                     |                       |              | -        |                               |                 |      |  |  |
| PARTS IDENTIFICATION                                                                                                                                                                                                          |                                     |                       |              |          |                               |                 |      |  |  |
| <u>B</u> ′                                                                                                                                                                                                                    | <u>1 (BOX 1)</u>                    | $\frown$              |              |          |                               |                 |      |  |  |
| А                                                                                                                                                                                                                             | DESK TOP                            |                       | 1PC          | в        | FRONT LEG                     |                 | 1PC  |  |  |
| ^                                                                                                                                                                                                                             | DESKTOP                             |                       | 110          | Б        | (WITH "B" LABEL)              |                 | 110  |  |  |
|                                                                                                                                                                                                                               |                                     |                       |              |          |                               |                 |      |  |  |
| С                                                                                                                                                                                                                             |                                     |                       | 1PC          |          |                               |                 |      |  |  |
|                                                                                                                                                                                                                               | (WITH "C" LABEL)                    |                       |              |          |                               |                 |      |  |  |
|                                                                                                                                                                                                                               |                                     |                       |              |          |                               |                 |      |  |  |
| <u>B2</u>                                                                                                                                                                                                                     | <u>(BOX 2)</u>                      | $\sim$                |              | -        |                               |                 |      |  |  |
|                                                                                                                                                                                                                               |                                     |                       |              |          | FRONT LEG                     |                 |      |  |  |
| D                                                                                                                                                                                                                             | COMPARTMENT                         |                       | 1PC          | E        | (WITH "E" LABEL)              | ST -            | 2PCS |  |  |
|                                                                                                                                                                                                                               |                                     |                       |              |          |                               | $\checkmark$    |      |  |  |
| F                                                                                                                                                                                                                             | RIGHT BACK LEG                      |                       | 1PC          | G        | LEFT BACK LEG                 |                 | 1PC  |  |  |
| •                                                                                                                                                                                                                             | (WITH "F" LABEL)                    | L7                    |              | •        | (WITH "G" LABEL)              | $\square$       |      |  |  |
|                                                                                                                                                                                                                               |                                     |                       |              |          |                               |                 |      |  |  |
|                                                                                                                                                                                                                               |                                     |                       |              |          |                               |                 |      |  |  |
|                                                                                                                                                                                                                               |                                     | HARDWA                | ARE ID       | PENI     | <b>IFICATION</b>              |                 |      |  |  |
| <u>Z-</u>                                                                                                                                                                                                                     | B1 (BOX 1) - HAR                    | DWARE PAG             | CK IS LO     | OCAT     | ED IN 223397(                 | B1)             |      |  |  |
| 1                                                                                                                                                                                                                             | BOLT                                |                       | 8PCS         | 2        | LOCK WASHER                   |                 | 8PCS |  |  |
|                                                                                                                                                                                                                               | (Φ5/16" x 40mm - RBW)               |                       |              | -        | (Φ5/16" - RBW)                |                 |      |  |  |
| 3                                                                                                                                                                                                                             | FLAT WASHER                         |                       |              |          | ALLEN WRENCH                  | ଳ               | 100  |  |  |
| 3                                                                                                                                                                                                                             | (Φ5/16" - RBW)                      | $\bigcirc$            | 8PCS         | 4        | (4MM - RBW)                   |                 | 1PC  |  |  |
| Z-B2 (BOX 2) - HARDWARE PACK IS LOCATED IN 223397(B2)                                                                                                                                                                         |                                     |                       |              |          |                               |                 |      |  |  |
|                                                                                                                                                                                                                               |                                     |                       |              | <u> </u> |                               | <b>_</b> _      |      |  |  |
| 5                                                                                                                                                                                                                             | BOLT<br>(Φ5/16" x 60mm - RBW)       |                       | 8PCS         | 6        | LOCK WASHER<br>(Φ5/16" - RBW) |                 | 8PCS |  |  |
|                                                                                                                                                                                                                               | (                                   | <b>~</b>              |              |          | . ,                           |                 |      |  |  |
| 7                                                                                                                                                                                                                             | FLAT WASHER<br>(Φ5/16" - RBW)       |                       | 8PCS         | 8        | ALLEN WRENCH<br>(4MM - RBW)   |                 | 1PC  |  |  |
|                                                                                                                                                                                                                               | (                                   | _                     |              | I        | (                             |                 |      |  |  |
|                                                                                                                                                                                                                               |                                     |                       | PAGE 2       | OFE      | 1                             | COASTERFURNI    |      |  |  |
|                                                                                                                                                                                                                               |                                     |                       |              | 01-0     |                               |                 |      |  |  |