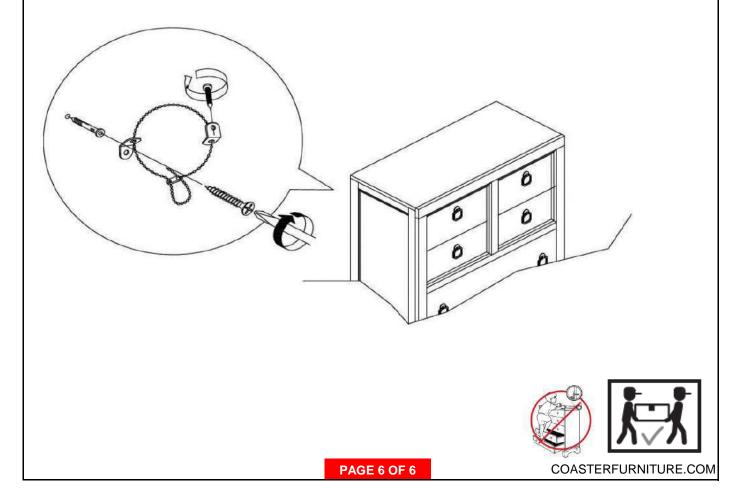

## ANTI-TIPPING INSTALLMENT INSTRUCTIONS FURNITURE TIPPING RESTRAINT

#### WARNING

Injury may result from tipping furniture. This restraint may protect against tipping furniture. Do not allow children to climb on furniture. This restraint is not a substitute for proper adult supervision. Failure to detach this restraint before moving the furniture may result in injury and damage.

1. Attach one of the mounting brackets securely to the back edge of the furniture. Use the short screw.

2. Determine where the furniture is to be placed and mark location on the wall for the mounting bracket

screw hole approximately 2" below the bracket mounted to the edge of the furniture.

3. Drill a 3/16" hole in the wall. Press the plastic wall plug into the hole and gently tap until the flange on the wall plug is against the wall surface.

4. Position the bracket over the wall plug and use the long screw to securely attach the bracket to the wall.

5. Place the furniture so the bracket on the back edge is in line with the bracket on the wall.

6. Lace an end of the cable tie down through each bracket. Bring both ends together and slide the beaded end of the cable tie through the keyhole shaped slot on the other end until snug. Pull down on the beaded end until it snap locks into the keyhole slot.

7. To double lock return the beaded end back through the keyhole as shown.

8. Check to make sure the cable tie is securely laced and locked to the brackets.