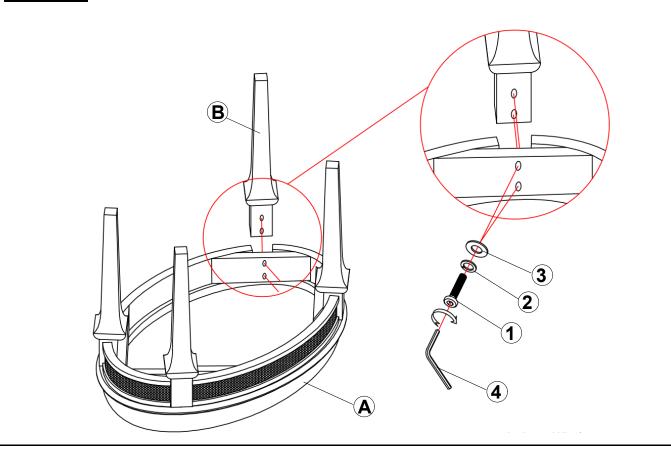

### PARTS IDENTIFICATION

1PC

LEG

4PCS

#### HARDWARE IDENTIFICATION

| 1 | BOLT<br>(Φ5/16" x 40mm - RBW) |             | 8PCS                 |
|---|-------------------------------|-------------|----------------------|
| 2 | LOCK WASHER<br>(Ф5/16" - RBW) |             | 8PCS                 |
| 3 | FLAT WASHER<br>(Ф5/16" - RBW) |             | 8PCS                 |
| 4 | ALLEN WRENCH<br>(4MM - RBW)   |             | 1PC                  |
|   |                               |             |                      |
|   |                               | PAGE 2 OF 3 | COASTERFURNITURE.COM |

## ITEM: 223399 ASSEMBLY INSTRUCTIONS STEP 1