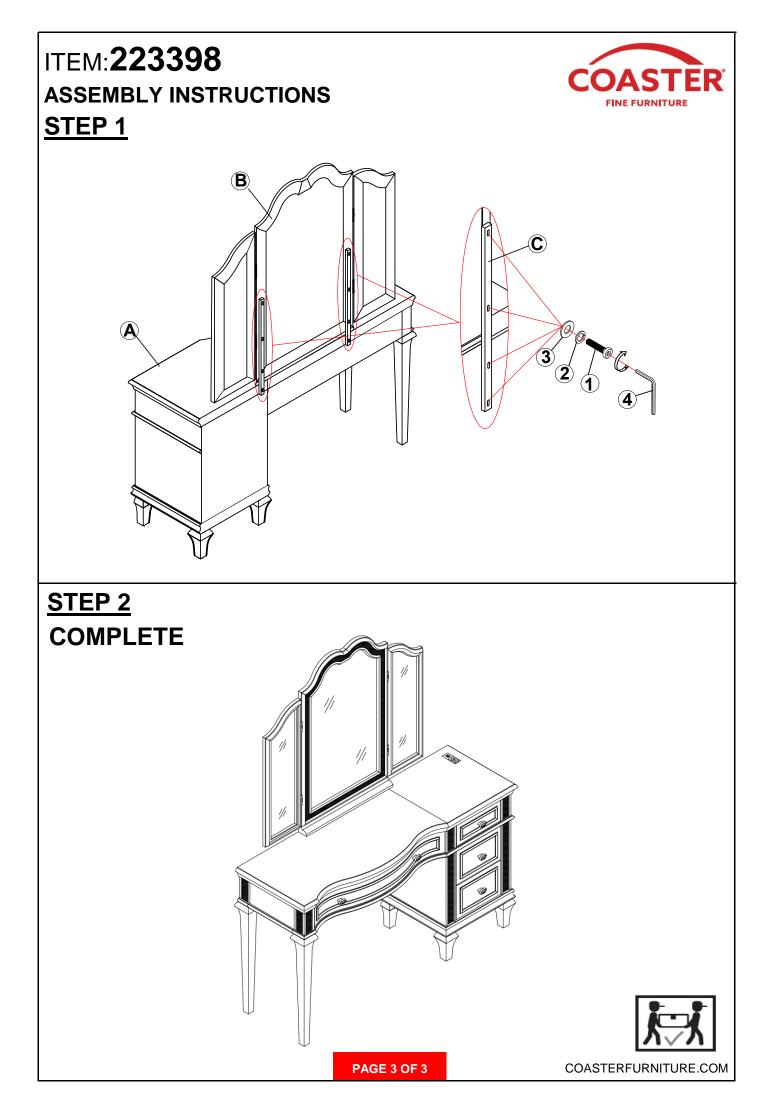

## ITEM: 223398 ASSEMBLY INSTRUCTIONS

- ASSEMBLY TIPS:
- 1. Remove hardware from box and sort by size.
- 2. Please check to see that all hardware and parts are present prior to start of assembly.
- 3. Please follow attached instructions in the same sequence as numbered to assure fast & easy assembly.

#### WARNING!

1. Don't attempt to repair or modify parts that are broken or defective. Please contact the store immediately.

2. This product is for home use only and not intended for commercial establishments.

### PARTS IDENTIFICATION

A VANITY DESK FROM BOX ITEM #223397

1PC

1PC

C MIRROR SUPPORT (PACKED WITH MIRROR)

2PCS

COASTERFURNITURE.COM

#### **HARDWARE IDENTIFICATION**

| 1 | BOLT<br>(Φ1/4" x 38mm - RBW) | 8PCS |
|---|------------------------------|------|
| 2 | LOCK WASHER<br>(Ф1/4" - RBW) | 8PCS |
| 3 | FLAT WASHER<br>(Φ1/4" - RBW) | 8PCS |
| 4 | ALLEN WRENCH<br>(4MM - RBW)  | 1PC  |
|   |                              |      |