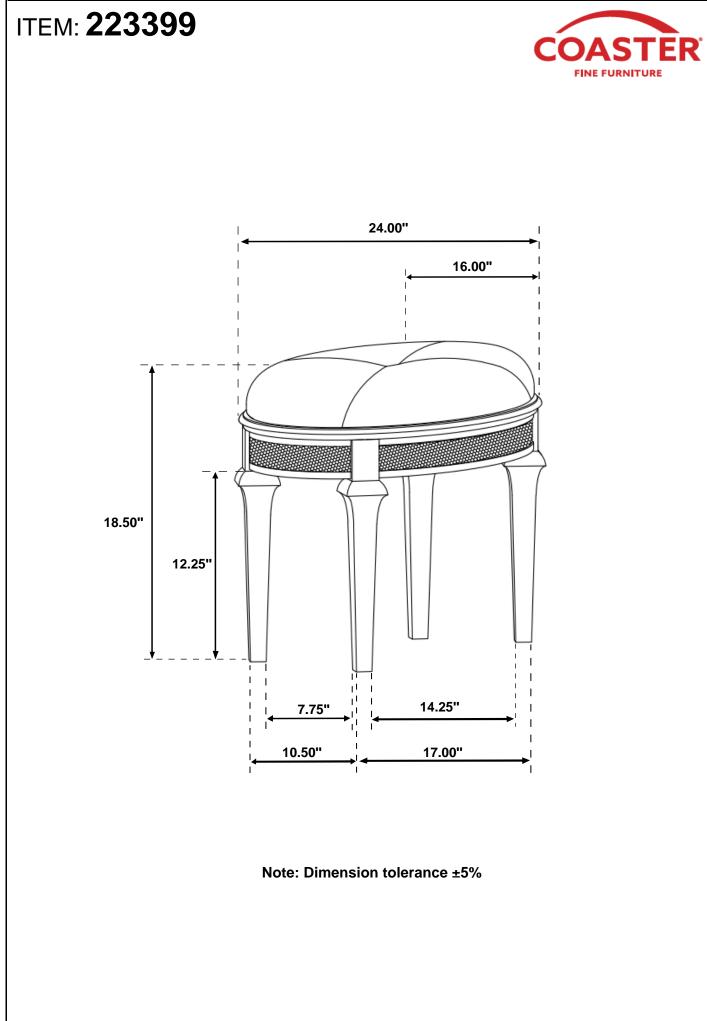

#### ITEM: 223399 ASSEMBLY INSTRUCTIONS ASSEMBLY TIPS:

- 1. Remove hardware from box and sort by size.
- 2. Please check to see that all hardware and parts are present prior to start of assembly.
- 3. Please follow attached instructions in the same sequence as numbered to assure fast & easy assembly.

### PARTS IDENTIFICATION

1PC

LEG

4PCS