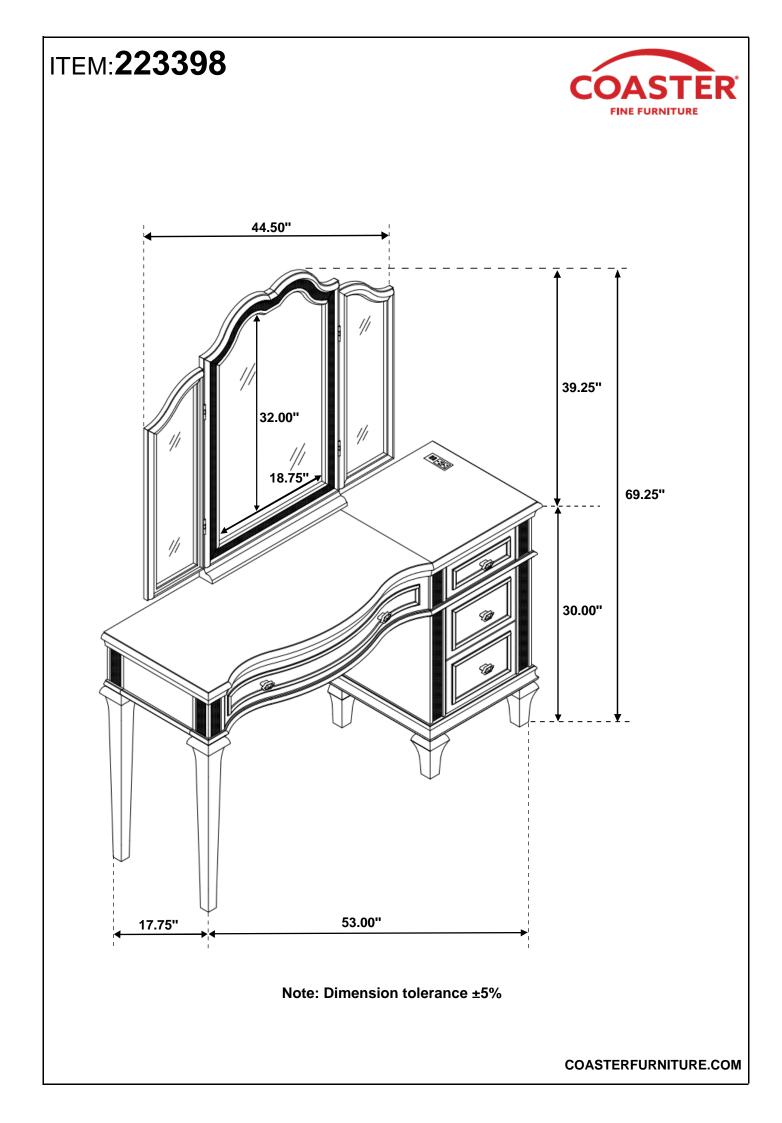

### PARTS IDENTIFICATION

A VANITY DESK FROM BOX ITEM #223397

1PC

1PC

C MIRROR SUPPORT (PACKED WITH MIRROR)

2PCS

COASTERFURNITURE.COM