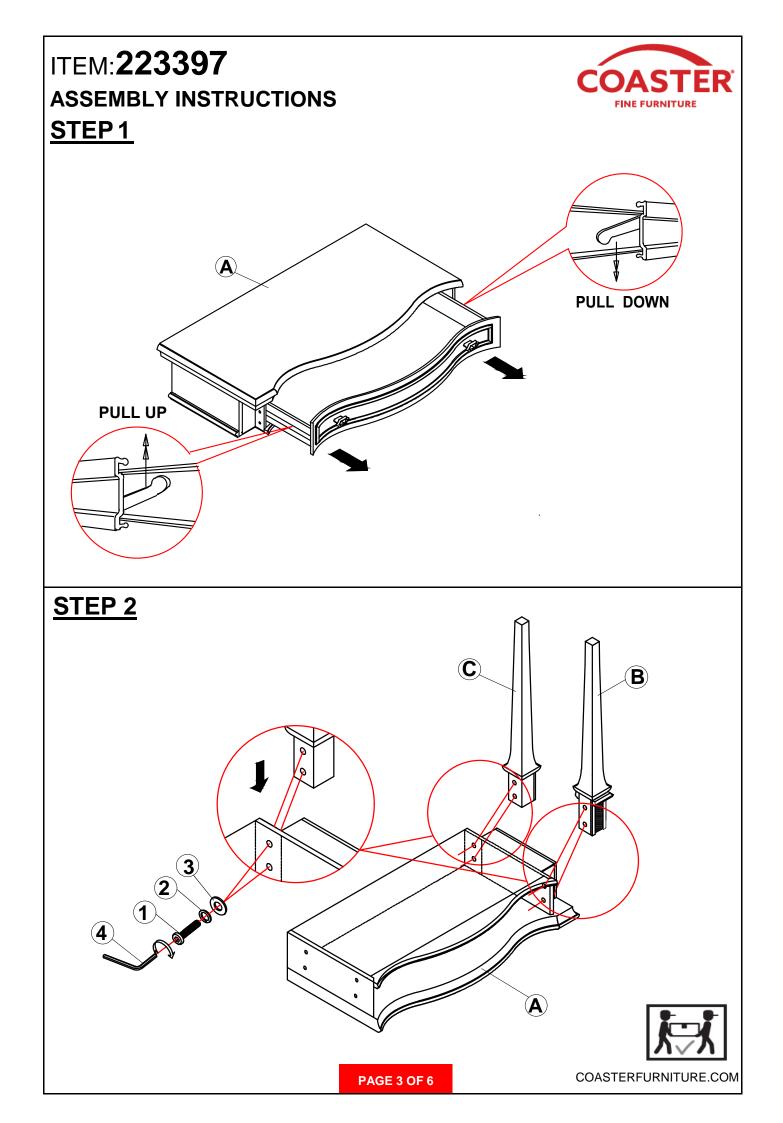

## ASSEMBLY INSTRUCTIONS COASTER FINE FURNITURE

PAGE 1 OF 6

COASTERFURNITURE.COM

| ITEN                                                                                                                                                                                                                          | л: <b>223397</b>                    |                       |              |          |                               |                 |      |  |  |
|-------------------------------------------------------------------------------------------------------------------------------------------------------------------------------------------------------------------------------|-------------------------------------|-----------------------|--------------|----------|-------------------------------|-----------------|------|--|--|
| ASSEMBLY INSTRUCTIONS COASTER                                                                                                                                                                                                 |                                     |                       |              |          |                               |                 |      |  |  |
|                                                                                                                                                                                                                               | SEMBLY TIPS:                        |                       |              |          |                               | FINE FURNIT     | URE  |  |  |
| 1. Remove hardware from box and sort by size.                                                                                                                                                                                 |                                     |                       |              |          |                               |                 |      |  |  |
| <ol> <li>Please check to see that all hardware and parts are present prior to start of assembly.</li> <li>Please follow attached instructions in the same sequence as numbered to assure fast &amp; easy assembly.</li> </ol> |                                     |                       |              |          |                               |                 |      |  |  |
|                                                                                                                                                                                                                               | WARNING!                            |                       |              |          |                               |                 |      |  |  |
|                                                                                                                                                                                                                               | 1. Don't attempt to<br>immediately. | o repair or modify pa | rts that are | broken c | or defective. Please co       | ntact the store |      |  |  |
| <ul><li>2. This product is for home use only and not intended for commercial establishments.</li></ul>                                                                                                                        |                                     |                       |              |          |                               |                 |      |  |  |
|                                                                                                                                                                                                                               |                                     | SEMBLY TIME           |              | 10       | MINUTES                       |                 |      |  |  |
|                                                                                                                                                                                                                               |                                     |                       |              | -        |                               |                 |      |  |  |
| PARTS IDENTIFICATION                                                                                                                                                                                                          |                                     |                       |              |          |                               |                 |      |  |  |
| <u>B</u> ′                                                                                                                                                                                                                    | <u>1 (BOX 1)</u>                    | $\frown$              |              |          |                               |                 |      |  |  |
| А                                                                                                                                                                                                                             | DESK TOP                            |                       | 1PC          | в        | FRONT LEG                     |                 | 1PC  |  |  |
| ^                                                                                                                                                                                                                             | DESKTOP                             |                       | 110          | Б        | (WITH "B" LABEL)              |                 | 110  |  |  |
|                                                                                                                                                                                                                               |                                     |                       |              |          |                               |                 |      |  |  |
| С                                                                                                                                                                                                                             |                                     |                       | 1PC          |          |                               |                 |      |  |  |
|                                                                                                                                                                                                                               | (WITH "C" LABEL)                    |                       |              |          |                               |                 |      |  |  |
|                                                                                                                                                                                                                               |                                     |                       |              |          |                               |                 |      |  |  |
| <u>B2</u>                                                                                                                                                                                                                     | <u>(BOX 2)</u>                      | $\sim$                |              | -        |                               |                 |      |  |  |
|                                                                                                                                                                                                                               |                                     |                       |              |          | FRONT LEG                     |                 |      |  |  |
| D                                                                                                                                                                                                                             | COMPARTMENT                         |                       | 1PC          | E        | (WITH "E" LABEL)              | ST -            | 2PCS |  |  |
|                                                                                                                                                                                                                               |                                     |                       |              |          |                               | $\checkmark$    |      |  |  |
| F                                                                                                                                                                                                                             | RIGHT BACK LEG                      |                       | 1PC          | G        | LEFT BACK LEG                 |                 | 1PC  |  |  |
| •                                                                                                                                                                                                                             | (WITH "F" LABEL)                    | L7                    |              | •        | (WITH "G" LABEL)              | $\square$       |      |  |  |
|                                                                                                                                                                                                                               |                                     |                       |              |          |                               |                 |      |  |  |
|                                                                                                                                                                                                                               |                                     |                       |              |          |                               |                 |      |  |  |
|                                                                                                                                                                                                                               |                                     | HARDWA                | ARE ID       | PENI     | <b>IFICATION</b>              |                 |      |  |  |
| <u>Z-</u>                                                                                                                                                                                                                     | B1 (BOX 1) - HAR                    | DWARE PAG             | CK IS LO     | OCAT     | ED IN 223397(                 | B1)             |      |  |  |
| 1                                                                                                                                                                                                                             | BOLT                                |                       | 8PCS         | 2        | LOCK WASHER                   |                 | 8PCS |  |  |
|                                                                                                                                                                                                                               | (Φ5/16" x 40mm - RBW)               |                       |              | -        | (Φ5/16" - RBW)                |                 |      |  |  |
| 3                                                                                                                                                                                                                             | FLAT WASHER                         |                       |              |          | ALLEN WRENCH                  | ଳ               | 100  |  |  |
| 3                                                                                                                                                                                                                             | (Φ5/16" - RBW)                      | $\bigcirc$            | 8PCS         | 4        | (4MM - RBW)                   |                 | 1PC  |  |  |
| Z-B2 (BOX 2) - HARDWARE PACK IS LOCATED IN 223397(B2)                                                                                                                                                                         |                                     |                       |              |          |                               |                 |      |  |  |
|                                                                                                                                                                                                                               |                                     |                       |              | <u> </u> |                               | <b>_</b> _      |      |  |  |
| 5                                                                                                                                                                                                                             | BOLT<br>(Φ5/16" x 60mm - RBW)       |                       | 8PCS         | 6        | LOCK WASHER<br>(Φ5/16" - RBW) |                 | 8PCS |  |  |
|                                                                                                                                                                                                                               | (                                   | <b>~</b>              |              |          | . ,                           |                 |      |  |  |
| 7                                                                                                                                                                                                                             | FLAT WASHER<br>(Φ5/16" - RBW)       |                       | 8PCS         | 8        | ALLEN WRENCH<br>(4MM - RBW)   |                 | 1PC  |  |  |
|                                                                                                                                                                                                                               | (                                   | _                     |              | I        | (                             |                 |      |  |  |
|                                                                                                                                                                                                                               |                                     |                       | PAGE 2       | OFE      | 1                             | COASTERFURNI    |      |  |  |
|                                                                                                                                                                                                                               |                                     |                       |              | 01-0     |                               |                 |      |  |  |

# ITEM: 223397