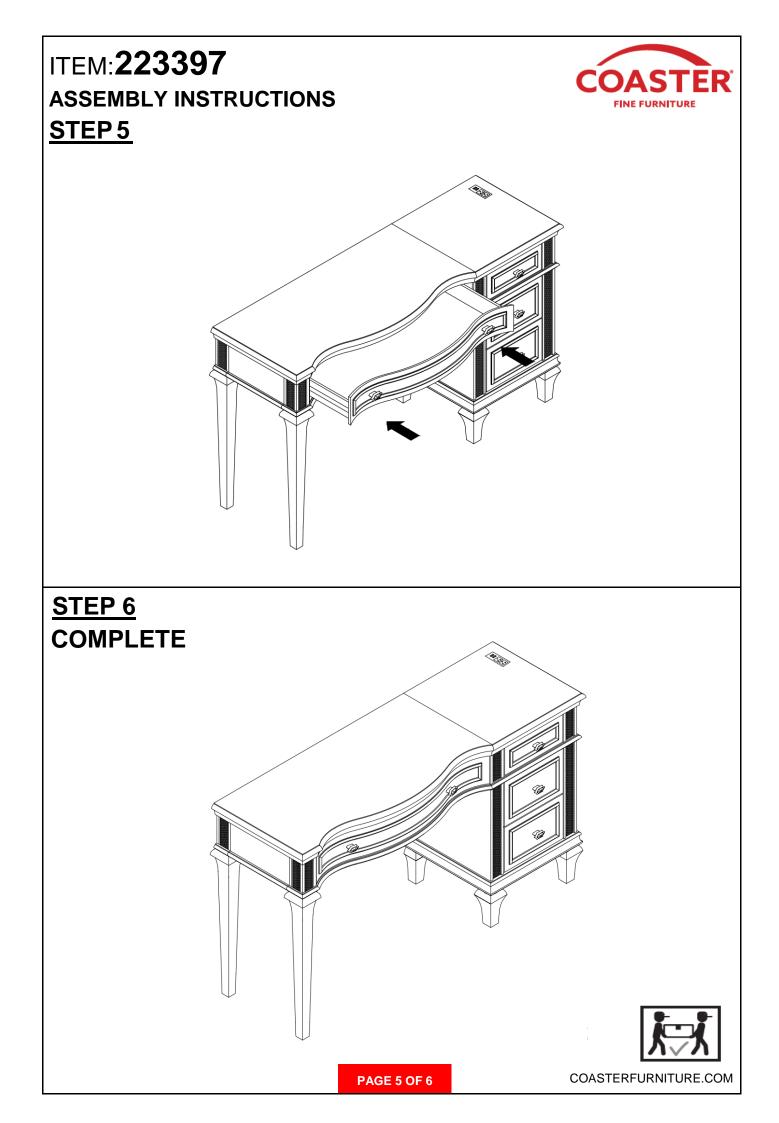

## ASSEMBLY INSTRUCTIONS COASTER FINE FURNITURE

PAGE 1 OF 6

COASTERFURNITURE.COM

| ITEN                                                                                                                                                                                                                          | л: <b>223397</b>                    |                       |              |          |                               |                 |      |  |  |
|-------------------------------------------------------------------------------------------------------------------------------------------------------------------------------------------------------------------------------|-------------------------------------|-----------------------|--------------|----------|-------------------------------|-----------------|------|--|--|
| ASSEMBLY INSTRUCTIONS COASTER                                                                                                                                                                                                 |                                     |                       |              |          |                               |                 |      |  |  |
|                                                                                                                                                                                                                               | SEMBLY TIPS:                        |                       |              |          |                               | FINE FURNIT     | URE  |  |  |
| 1. Remove hardware from box and sort by size.                                                                                                                                                                                 |                                     |                       |              |          |                               |                 |      |  |  |
| <ol> <li>Please check to see that all hardware and parts are present prior to start of assembly.</li> <li>Please follow attached instructions in the same sequence as numbered to assure fast &amp; easy assembly.</li> </ol> |                                     |                       |              |          |                               |                 |      |  |  |
|                                                                                                                                                                                                                               | WARNING!                            |                       |              |          |                               |                 |      |  |  |
|                                                                                                                                                                                                                               | 1. Don't attempt to<br>immediately. | o repair or modify pa | rts that are | broken c | or defective. Please co       | ntact the store |      |  |  |
| <ul><li>2. This product is for home use only and not intended for commercial establishments.</li></ul>                                                                                                                        |                                     |                       |              |          |                               |                 |      |  |  |
|                                                                                                                                                                                                                               |                                     | SEMBLY TIME           |              | 10       | MINUTES                       |                 |      |  |  |
|                                                                                                                                                                                                                               |                                     |                       |              | -        |                               |                 |      |  |  |
| PARTS IDENTIFICATION                                                                                                                                                                                                          |                                     |                       |              |          |                               |                 |      |  |  |
| <u>B</u> ′                                                                                                                                                                                                                    | <u>1 (BOX 1)</u>                    | $\frown$              |              |          |                               |                 |      |  |  |
| А                                                                                                                                                                                                                             | DESK TOP                            |                       | 1PC          | в        | FRONT LEG                     |                 | 1PC  |  |  |
| ^                                                                                                                                                                                                                             | DESKTOP                             |                       | 110          | Б        | (WITH "B" LABEL)              |                 | 110  |  |  |
|                                                                                                                                                                                                                               |                                     |                       |              |          |                               |                 |      |  |  |
| С                                                                                                                                                                                                                             |                                     |                       | 1PC          |          |                               |                 |      |  |  |
|                                                                                                                                                                                                                               | (WITH "C" LABEL)                    |                       |              |          |                               |                 |      |  |  |
|                                                                                                                                                                                                                               |                                     |                       |              |          |                               |                 |      |  |  |
| <u>B2</u>                                                                                                                                                                                                                     | <u>(BOX 2)</u>                      | $\sim$                |              | -        |                               |                 |      |  |  |
|                                                                                                                                                                                                                               |                                     |                       |              |          | FRONT LEG                     |                 |      |  |  |
| D                                                                                                                                                                                                                             | COMPARTMENT                         |                       | 1PC          | E        | (WITH "E" LABEL)              | ST -            | 2PCS |  |  |
|                                                                                                                                                                                                                               |                                     |                       |              |          |                               | $\checkmark$    |      |  |  |
| F                                                                                                                                                                                                                             | RIGHT BACK LEG                      |                       | 1PC          | G        | LEFT BACK LEG                 |                 | 1PC  |  |  |
| •                                                                                                                                                                                                                             | (WITH "F" LABEL)                    | L7                    |              | •        | (WITH "G" LABEL)              | $\square$       |      |  |  |
|                                                                                                                                                                                                                               |                                     |                       |              |          |                               |                 |      |  |  |
|                                                                                                                                                                                                                               |                                     |                       |              |          |                               |                 |      |  |  |
|                                                                                                                                                                                                                               |                                     | HARDWA                | ARE ID       | PENI     | <b>IFICATION</b>              |                 |      |  |  |
| <u>Z-</u>                                                                                                                                                                                                                     | B1 (BOX 1) - HAR                    | DWARE PAG             | CK IS LO     | OCAT     | ED IN 223397(                 | B1)             |      |  |  |
| 1                                                                                                                                                                                                                             | BOLT                                |                       | 8PCS         | 2        | LOCK WASHER                   |                 | 8PCS |  |  |
|                                                                                                                                                                                                                               | (Φ5/16" x 40mm - RBW)               |                       |              | -        | (Φ5/16" - RBW)                |                 |      |  |  |
| 3                                                                                                                                                                                                                             | FLAT WASHER                         |                       |              |          | ALLEN WRENCH                  | ଳ               | 100  |  |  |
| 3                                                                                                                                                                                                                             | (Φ5/16" - RBW)                      | $\bigcirc$            | 8PCS         | 4        | (4MM - RBW)                   |                 | 1PC  |  |  |
| Z-B2 (BOX 2) - HARDWARE PACK IS LOCATED IN 223397(B2)                                                                                                                                                                         |                                     |                       |              |          |                               |                 |      |  |  |
|                                                                                                                                                                                                                               |                                     |                       |              | <u> </u> |                               | <b>_</b> _      |      |  |  |
| 5                                                                                                                                                                                                                             | BOLT<br>(Φ5/16" x 60mm - RBW)       |                       | 8PCS         | 6        | LOCK WASHER<br>(Φ5/16" - RBW) |                 | 8PCS |  |  |
|                                                                                                                                                                                                                               | (                                   | <b>~</b>              |              |          | . ,                           |                 |      |  |  |
| 7                                                                                                                                                                                                                             | FLAT WASHER<br>(Φ5/16" - RBW)       |                       | 8PCS         | 8        | ALLEN WRENCH<br>(4MM - RBW)   |                 | 1PC  |  |  |
|                                                                                                                                                                                                                               | (                                   | _                     |              | I        | (                             |                 |      |  |  |
|                                                                                                                                                                                                                               |                                     |                       | PAGE 2       | OFE      | 1                             | COASTERFURNI    |      |  |  |
|                                                                                                                                                                                                                               |                                     |                       |              | 01-0     |                               |                 |      |  |  |

# ITEM: 223397