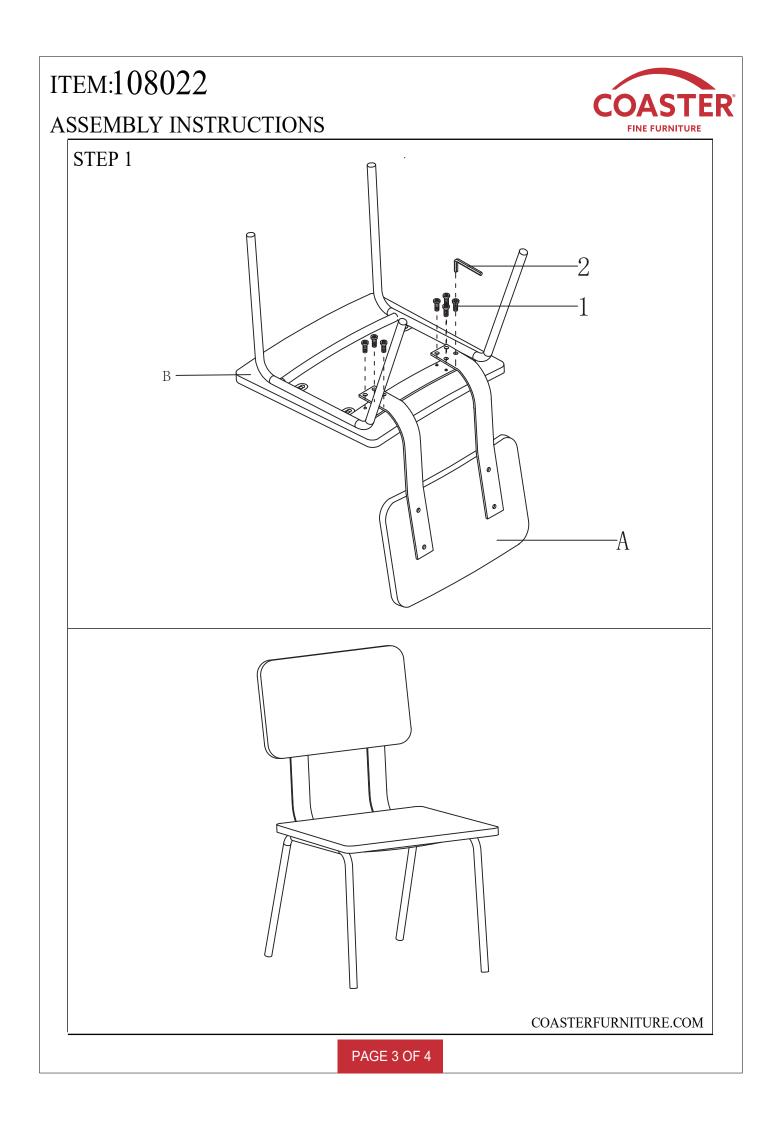

# ITEM:108022

### **ASSEMBLY INSTRUCTIONS**

### ASSEMBLY TIME 5 MINUTES

В BASE 1PC

| Z  | HARDWARE IDENTIFICATION    |        |      |
|----|----------------------------|--------|------|
| NO | DESCRIPTION                | FIGURE | QTY  |
| 1  | BOLT<br>(M6 × 16mm - BLK)  |        | 8PCS |
| 2  | ALLEN WRENCH<br>(M5 - BLK) |        | 1PC  |