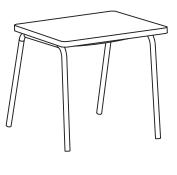

### ASSEMBLY TIME 5 MINUTES

В BASE 1PC

| Z  | HARDWARE IDENTIFICATION    |        |      |
|----|----------------------------|--------|------|
| NO | DESCRIPTION                | FIGURE | QTY  |
| 1  | BOLT<br>(M6 × 16mm - BLK)  |        | 8PCS |
| 2  | ALLEN WRENCH<br>(M5 - BLK) |        | 1PC  |