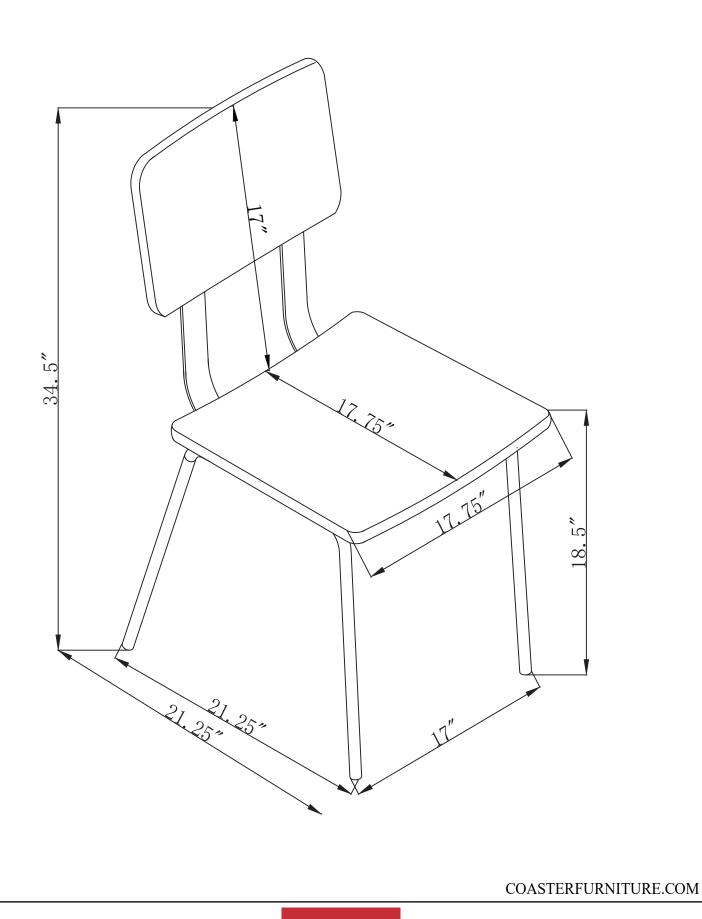

and parts are present prior to start of assembly.
  Please follow attached instructions in the same sequence as numbered to assure fast & easy assembly.



### WARNING!

- 1. Don't attempt to repair or modify parts that are broken or defective. Please contact the store immediately.
- 2. This product is for home use only and not intended for commercial establishments.

### ASSEMBLY TIME 5 MINUTES





В BASE 1PC

| Z  | HARDWARE IDENTIFICATION    |        |      |
|----|----------------------------|--------|------|
| NO | DESCRIPTION                | FIGURE | QTY  |
| 1  | BOLT<br>(M6 × 16mm - BLK)  |        | 8PCS |
| 2  | ALLEN WRENCH<br>(M5 - BLK) |        | 1PC  |

## NOTE: Quantities shown are for one chair.

PAGE 2 OF 4

COASTERFURNITURE.COM



# ITEM:108022 ASSEMBLY INSTRUCTIONS





PAGE 4 OF 4