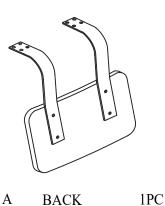

### ASSEMBLY TIME 5 MINUTES

В BASE 1PC

| Z  | HARDWARE IDENTIFICATION    |        |      |
|----|----------------------------|--------|------|
| NO | DESCRIPTION                | FIGURE | QTY  |
| 1  | BOLT<br>(M6 × 16mm - BLK)  |        | 8PCS |
| 2  | ALLEN WRENCH<br>(M5 - BLK) |        | 1PC  |