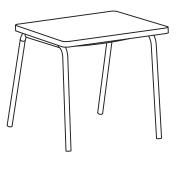

### ASSEMBLY TIME 5 MINUTES

А

В BASE 1PC

| Z  | HARDWARE IDENTIFICATION    |        |      |
|----|----------------------------|--------|------|
| NO | DESCRIPTION                | FIGURE | QTY  |
| 1  | BOLT<br>(M6 × 16mm - BLK)  |        | 8PCS |
| 2  | ALLEN WRENCH<br>(M5 - BLK) |        | 1PC  |