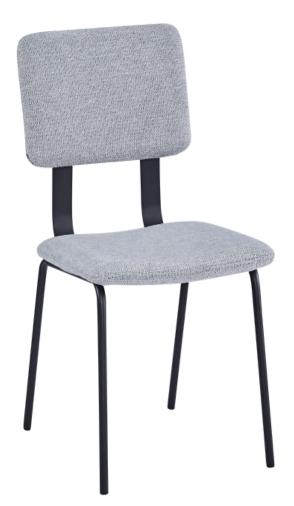

## ASSEMBLY INSTRUCTIONS COASTER FINE FURNITURE



# 108062 SIDE CHAIR

PAGE 1 OF 4

## ITEM:108062

### **ASSEMBLY INSTRUCTIONS**



#### **ASSEMBLY TIPS:**

- 1. Remove hardware from box and sort by size.
- Please check to see that all hardware and parts are present prior to start of assembly.
  Please follow attached instructions in the same sequence as numbered to assure fast & easy assembly.



### WARNING!

- 1. Don't attempt to repair or modify parts that are broken or defective. Please contact the store immediately.
- 2. This product is for home use only and not intended for commercial establishments.

### ASSEMBLY TIME 5 MINUTES

А





В BASE 1PC

| Z  | HARDWARE IDENTIFICATION    |        |      |
|----|----------------------------|--------|------|
| NO | DESCRIPTION                | FIGURE | QTY  |
| 1  | BOLT<br>(M6 × 16mm -