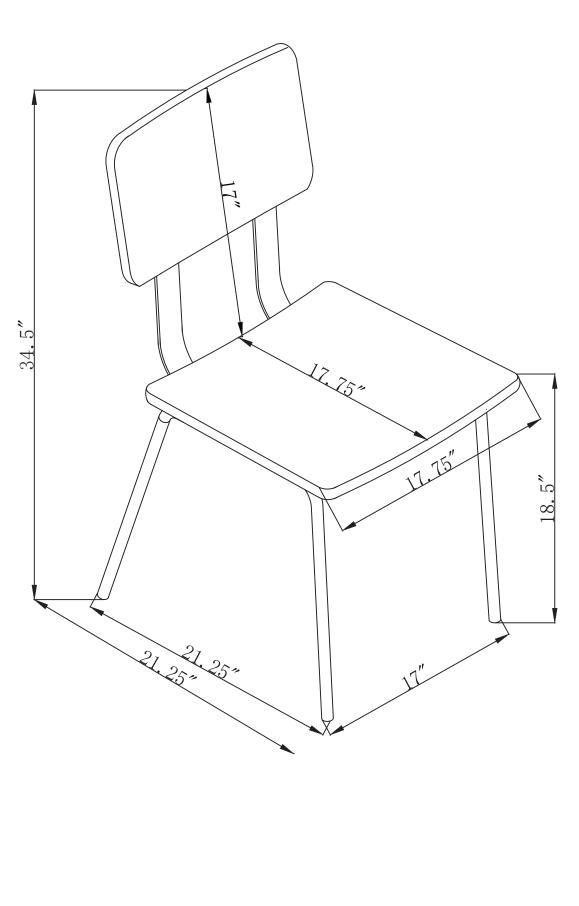

and parts are present prior to start of assembly.
  Please follow attached instructions in the same sequence as numbered to assure fast & easy assembly.



### WARNING!

- 1. Don't attempt to repair or modify parts that are broken or defective. Please contact the store immediately.
- 2. This product is for home use only and not intended for commercial establishments.

### ASSEMBLY TIME 5 MINUTES

А





В BASE 1PC

| Z  | HARDWARE IDENTIFICATION    |        |      |
|----|----------------------------|--------|------|
| NO | DESCRIPTION                | FIGURE | QTY  |
| 1  | BOLT<br>(M6 × 16mm - BLK)  |        | 8PCS |
| 2  | ALLEN WRENCH<br>(M5 - BLK) |        | 1PC  |

NOTE: Quantities shown are for one chair.

PAGE 2 OF 4

COASTERFURNITURE.COM



## ITEM:108062 ASSEMBLY INSTRUCTIONS





COASTERFURNITURE.COM