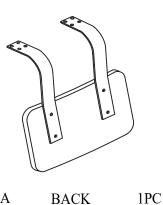

### ASSEMBLY TIME 5 MINUTES

А

В BASE 1PC

| Z  | HARDWARE IDENTIFICATION    |        |      |
|----|----------------------------|--------|------|
| NO | DESCRIPTION                | FIGURE | QTY  |
| 1  | BOLT<br>(M6 × 16mm - BLK)  |        | 8PCS |
| 2  | ALLEN WRENCH<br>(M5 - BLK) |        | 1PC  |