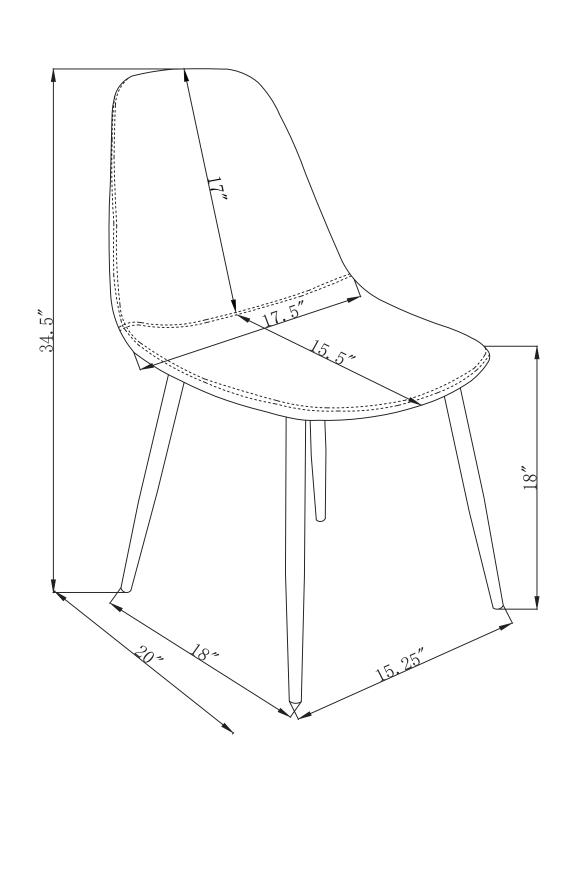

1. Don't attempt to repair or modify parts that are broken or defective. Please contact the store immediately.
- 2. This product is for home use only and not intended for commercial establishments.

## ASSEMBLY TIME 5 MINUTES





A SEAT AND BACK 1PC

В BASE 1PC

| Z  | HARDWARE IDENTIFICATION    |         |      |
|----|----------------------------|---------|------|
| NO | DESCRIPTION                | FIGURE  | QTY  |
| 1  | BOLT<br>(M6 × 16mm - BLK)  |         | 4PCS |
| 2  | FLAT WASHER                | $\odot$ | 4PCS |
| 3  | ALLEN WRENCH<br>(M5 - BLK) |         | 1PC  |

### NOTE:

Quantities shown are for one chair.

PAGE 2 OF 4

# ITEM:108532 COASTER ASSEMBLY INSTRUCTIONS FINE FURNITURE STEP 1 B\_ -3 Ű 1 -2 А COASTERFURNITURE.COM PAGE 3 OF 4

## ITEM:108532 ASSEMBLY INSTRUCTIONS





COASTERFURNITURE.COM