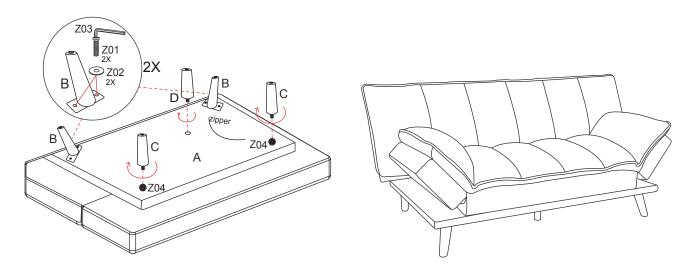

### PARTS IDENTIFICATION

| A | SOFA BED  | 1PC  | С | BACK LEG   | 2PCS |
|---|-----------|------|---|------------|------|
| В | FRONT LEG | 2PCS | D | MIDDLE LEG | 1PC  |

#### **Z HARDWARE IDENTIFICATION**

| Z01         | BOLT<br>(8 x 30mm - BLK)    | 9 | 4PCS | Z03         | ALLEN WRENCH (D 5mm - BLK)    | 1PC  |
|-------------|-----------------------------|---|------|-------------|-------------------------------|------|
| <b>Z</b> 02 | WASHER<br>(10 x 25mm - BLK) |   | 4PCS | <b>Z</b> 04 | PLASTIC WASHER (D 50mm - BLK) | 2PCS |

### STEP 1