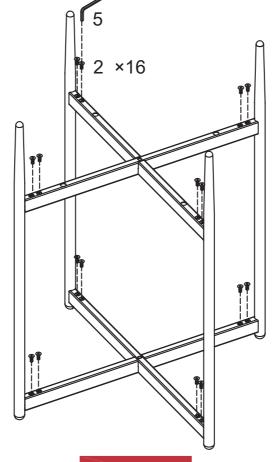

# STEP 2

PAGE 4 OF 6

COASTERFURNITURE.COM

ITEM: 710337 ASSEMBLY INSTRUCTIONS STEP 5