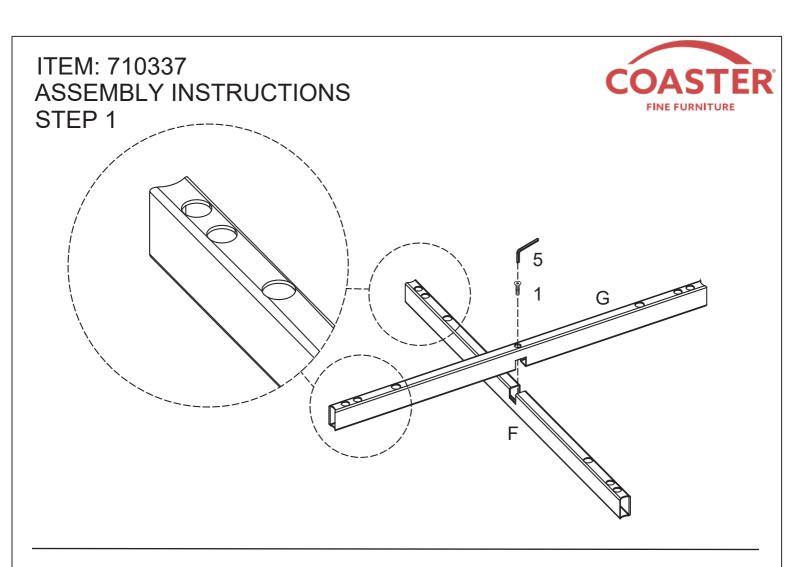

# **PARTS IDENTIFICATION**

| A GLASS                 | 1PC  | E LOWER TOP<br>CROSSBAR 1PC |
|-------------------------|------|-----------------------------|
| B MARBLE                | 1PC  | F UPPER BOTTOM 1PC CROSSBAR |
| C LEG                   | 4PCS | G LOWER BOTTOM 1PC CROSSBAR |
| D UPPER TOP<br>CROSSBAR | 1PC  |                             |

#### **HARDWARE IDENTIFICATION**

| Z | HARDWARE PACK      |               |        |
|---|--------------------|---------------|--------|
| 1 | BOLT M6×25MM-RBW   |               | 2 PCS  |
| 2 | BOLT M6×12MM-RBW   |               | 16 PCS |
| 3 | BOLT M6×35MM-RBW   | (a))))))))))) | 4 PCS  |
| 4 | SUCTION CUP Ø20MM  |               | 4 PCS  |
| 5 | ALLEN WRENCH M4-SR |               | 1 PC   |