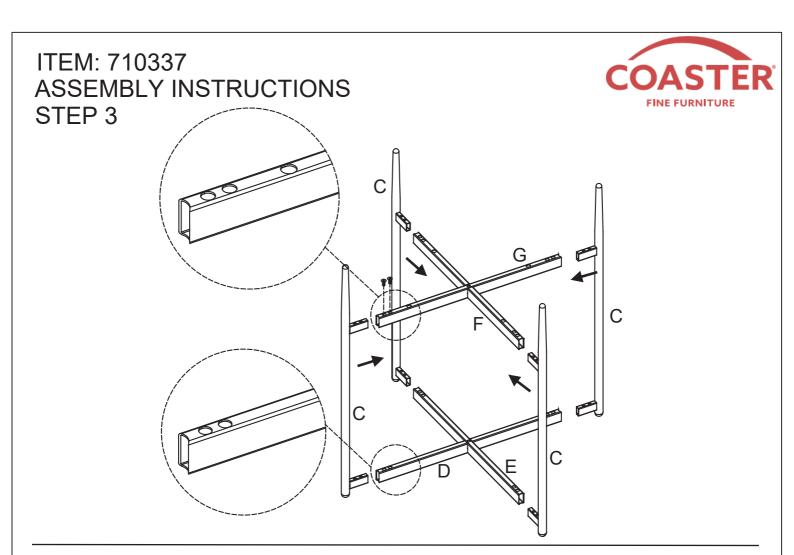

# **PARTS IDENTIFICATION**

| A GLASS                 | 1PC  | E LOWER TOP<br>CROSSBAR 1PC |
|-------------------------|------|-----------------------------|
| B MARBLE                | 1PC  | F UPPER BOTTOM 1PC CROSSBAR |
| C LEG                   | 4PCS | G LOWER BOTTOM 1PC CROSSBAR |
| D UPPER TOP<br>CROSSBAR | 1PC  |                             |

#### **HARDWARE IDENTIFICATION**

| Z | HARDWARE PACK      |               |        |
|---|--------------------|---------------|--------|
| 1 | BOLT M6×25MM-RBW   |               | 2 PCS  |
| 2 | BOLT M6×12MM-RBW   |               | 16 PCS |
| 3 | BOLT M6×35MM-RBW   | (a))))))))))) | 4 PCS  |
| 4 | SUCTION CUP Ø20MM  |               | 4 PCS  |
| 5 | ALLEN WRENCH M4-SR |               | 1 PC   |