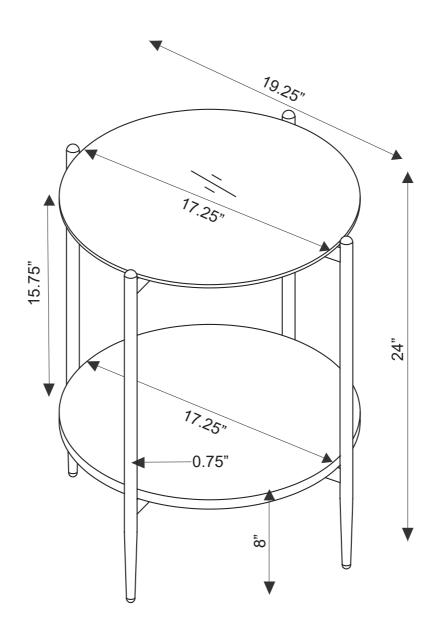

---------------------|
| B MARBLE                | 1PC  | F UPPER BOTTOM 1PC CROSSBAR |
| C LEG                   | 4PCS | G LOWER BOTTOM 1PC CROSSBAR |
| D UPPER TOP<br>CROSSBAR | 1PC  |                             |

#### **HARDWARE IDENTIFICATION**

| Z | HARDWARE PACK      |               |        |
|---|--------------------|---------------|--------|
| 1 | BOLT M6×25MM-RBW   |               | 2 PCS  |
| 2 | BOLT M6×12MM-RBW   |               | 16 PCS |
| 3 | BOLT M6×35MM-RBW   | (a))))))))))) | 4 PCS  |
| 4 | SUCTION CUP Ø20MM  |               | 4 PCS  |
| 5 | ALLEN WRENCH M4-SR |               | 1 PC   |



# STEP 2









PAGE 4 OF 6

COASTERFURNITURE.COM

ITEM: 710337 ASSEMBLY INSTRUCTIONS STEP 5





# STEP 6



В

COASTERFURNITURE.COM

#### ITEM: 710337 ASSEMBLY INSTRUCTIONS





Note :Dimension tolerance ±5%