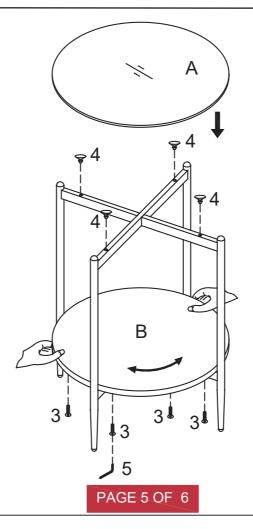

LOWER TOP<br>CROSSBAR 1PC |
|-------------------------|------|-----------------------------|
| B MARBLE                | 1PC  | F UPPER BOTTOM 1PC CROSSBAR |
| C LEG                   | 4PCS | G LOWER BOTTOM 1PC CROSSBAR |
| D UPPER TOP<br>CROSSBAR | 1PC  |                             |

#### **HARDWARE IDENTIFICATION**

| Z | HARDWARE PACK      |               |        |
|---|--------------------|---------------|--------|
| 1 | BOLT M6×25MM-RBW   |               | 2 PCS  |
| 2 | BOLT M6×12MM-RBW   |               | 16 PCS |
| 3 | BOLT M6×35MM-RBW   | (a))))))))))) | 4 PCS  |
| 4 | SUCTION CUP Ø20MM  |               | 4 PCS  |
| 5 | ALLEN WRENCH M4-SR |               | 1 PC   |



# STEP 2









PAGE 4 OF 6

COASTERFURNITURE.COM

ITEM: 710337 ASSEMBLY INSTRUCTIONS STEP 5





# STEP 6



В

COASTERFURNITURE.COM

#### ITEM: 710337 ASSEMBLY INSTRUCTIONS





Note :Dimension tolerance ±5%