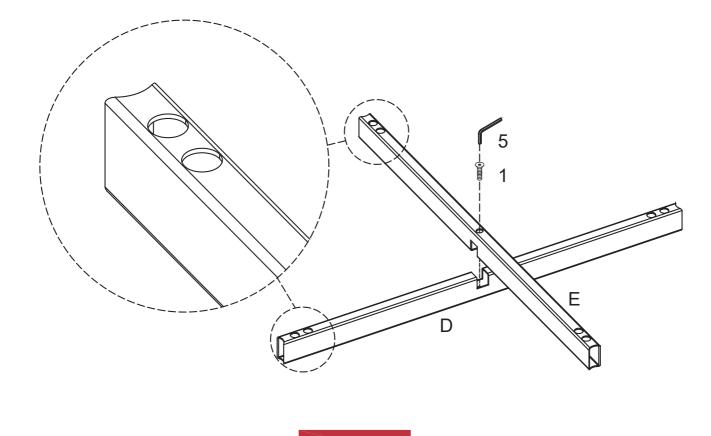

# **PARTS IDENTIFICATION**

| A GLASS                 | 1PC  | E LOWER TOP<br>CROSSBAR 1PC |
|-------------------------|------|-----------------------------|
| B MARBLE                | 1PC  | F UPPER BOTTOM 1PC CROSSBAR |
| C LEG                   | 4PCS | G LOWER BOTTOM 1PC CROSSBAR |
| D UPPER TOP<br>CROSSBAR | 1PC  |                             |

#### **HARDWARE IDENTIFICATION**

| Z | HARDWARE PACK      |               |        |
|---|--------------------|---------------|--------|
| 1 | BOLT M6×25MM-RBW   |               | 2 PCS  |
| 2 | BOLT M6×12MM-RBW   |               | 16 PCS |
| 3 | BOLT M6×35MM-RBW   | (a))))))))))) | 4 PCS  |
| 4 | SUCTION CUP Ø20MM  |               | 4 PCS  |
| 5 | ALLEN WRENCH M4-SR |               | 1 PC   |

# STEP 2

PAGE 4 OF 6

COASTERFURNITURE.COM

ITEM: 710337 ASSEMBLY INSTRUCTIONS STEP 5